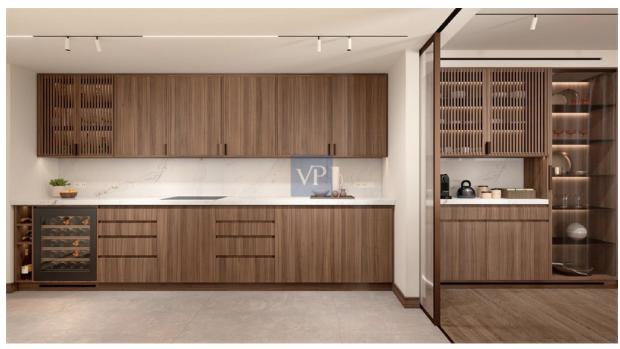

### A first impression

Mirage Central is a modern masterpiece that embodies both comfort and sophistication in one of Athens' most desirable neighborhoods—Mets-Kalimarmaro. Situated on the 2nd floor of an elegant building, this newly renovated apartment combines luxury with practicality, offering a living space that's perfect for those who value style and convenience. With three spacious bedrooms, including a luxurious master suite, Mirage Central provides the perfect balance of relaxation and function. Two meticulously designed bathrooms and an additional guest WC ensure convenience and comfort for every member of the household. The expansive, open-concept living room flows seamlessly into a sleek, modern kitchen, ideal for both quiet evenings and lively entertaining. Thoughtfully designed with sustainability in mind, Mirage Central features energy-efficient double-glazed windows and a heat pump heating system, ensuring a comfortable living environment throughout the year while also minimizing energy consumption. The apartment's wooden floors add a touch of warmth and elegance, perfectly complementing the contemporary finishes. The corner positioning of the apartment allows for unobstructed city views, giving you a rare glimpse of the vibrant life that surrounds you. Whether it's the stunning beauty of Athens' skyline or the vibrant energy of the streets below, you'll find yourself immersed in the city's pulse from the comfort of your own home. Located just moments away from the city center, the Acropolis, cultural museums, and with excellent transportation links, Mirage Central places you at the heart of Athens' rich history and dynamic present. Underground parking and additional storage space are included, making this the perfect home for those who want luxury, convenience, and easy access to everything Athens has to offer. At Mirage Central, you're not just renting an apartment—you're embracing an elevated lifestyle, with the best of Athens right at your doorstep.