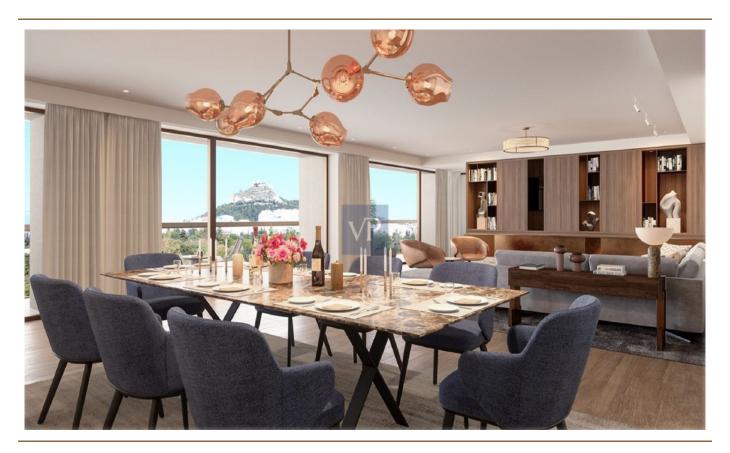

### A first impression

Mirage Central is a modern masterpiece that embodies both comfort and sophistication in one of Athens' most desirable neighborhoods—Mets-Kalimarmaro. Situated on the 2nd floor of an elegant building, this newly renovated apartment combines luxury with practicality, offering a living space that's perfect for those who value style and convenience. With three spacious bedrooms, including a luxurious master suite, Mirage Central provides the perfect balance of relaxation and function. Two meticulously designed bathrooms and an additional guest WC ensure convenience and comfort for every member of the household. The expansive, open-concept living room flows seamlessly into a sleek, modern kitchen, ideal for both quiet evenings and lively entertaining. Thoughtfully designed with sustainability in mind, Mirage Central features energy-efficient double-glazed windows and a heat pump heating system, ensuring a comfortable living environment throughout the year while also minimizing energy consumption. The apartment's wooden floors add a touch of warmth and elegance, perfectly complementing the contemporary finishes. The corner positioning of the apartment allows for unobstructed city views, giving you a rare glimpse of the vibrant life that surrounds you. Whether it's the stunning beauty of Athens' skyline or the vibrant energy of the streets below, you'll find yourself immersed in the city's pulse from the comfort of your own home. Located just moments away from the city center, the Acropolis, cultural museums, and with excellent transportation links, Mirage Central places you at the heart of Athens' rich history and dynamic present. Underground parking and additional storage space are included, making this the perfect home for those who want luxury, convenience, and easy access to everything Athens has to offer. At Mirage Central, you're not just renting an apartment—you're embracing an elevated lifestyle, with the best of Athens right at your doorstep.