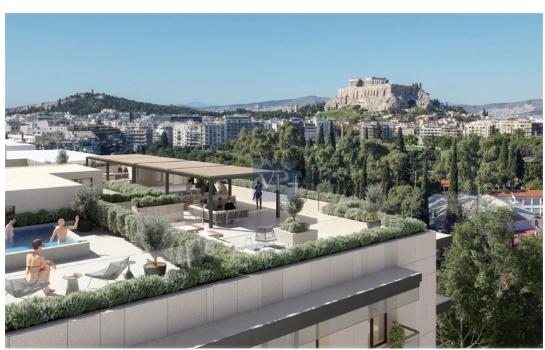

### A first impression

Mirage Central is a modern masterpiece that embodies both comfort and sophistication in one of Athens' most desirable neighborhoods—Mets-Kalimarmaro. Situated on the 2nd floor of an elegant building, this newly renovated apartment combines luxury with practicality, offering a living space that's perfect for those who value style and convenience. With three spacious bedrooms, including a luxurious master suite, Mirage Central provides the perfect balance of relaxation and function. Two meticulously designed bathrooms and an additional guest WC ensure convenience and comfort for every member of the household. The expansive, open-concept living room flows seamlessly into a sleek, modern kitchen, ideal for both quiet evenings and lively entertaining. Thoughtfully designed with sustainability in mind, Mirage Central features energy-efficient double-glazed windows and a heat pump heating system, ensuring a comfortable living environment throughout the year while also minimizing energy consumption. The apartment's wooden floors add a touch of warmth and elegance, perfectly complementing the contemporary finishes. The corner positioning of the apartment allows for unobstructed city views, giving you a rare glimpse of the vibrant life that surrounds you. Whether it's the stunning beauty of Athens' skyline or the vibrant energy of the streets below, you'll find yourself immersed in the city's pulse from the comfort of your own home. Located just moments away from the city center, the Acropolis, cultural museums, and with excellent transportation links, Mirage Central places you at the heart of Athens' rich history and dynamic present. Underground parking and additional storage space are included, making this the perfect home for those who want luxury, convenience, and easy access to everything Athens has to offer. At Mirage Central, you're not just renting an apartment—you're embracing an elevated lifestyle, with the best of Athens right at your doorstep.