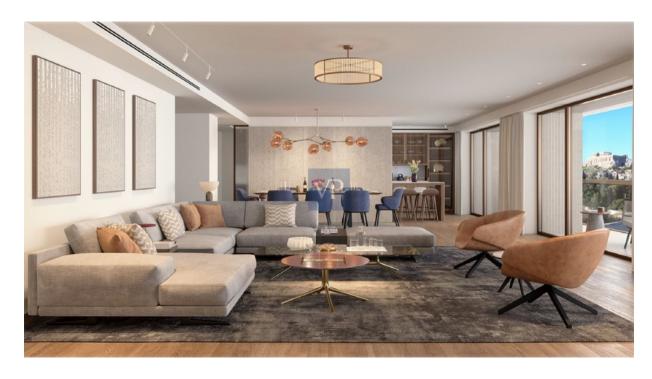

### A first impression

Mirage Central is a modern masterpiece that embodies both comfort and sophistication in one of Athens' most desirable neighborhoods—Mets-Kalimarmaro. Situated on the 2nd floor of an elegant building, this newly renovated apartment combines luxury with practicality, offering a living space that's perfect for those who value style and convenience. With three spacious bedrooms, including a luxurious master suite, Mirage Central provides the perfect balance of relaxation and function. Two meticulously designed bathrooms and an additional guest WC ensure convenience and comfort for every member of the household. The expansive, open-concept living room flows seamlessly into a sleek, modern kitchen, ideal for both quiet evenings and lively entertaining. Thoughtfully designed with sustainability in mind, Mirage Central features energy-efficient double-glazed windows and a heat pump heating system, ensuring a comfortable living environment throughout the year while also minimizing energy consumption. The apartment's wooden floors add a touch of warmth and elegance, perfectly complementing the contemporary finishes. The corner positioning of the apartment allows for unobstructed city views, giving you a rare glimpse of the vibrant life that surrounds you. Whether it's the stunning beauty of Athens' skyline or the vibrant energy of the streets below, you'll find yourself immersed in the city's pulse from the comfort of your own home. Located just moments away from the city center, the Acropolis, cultural museums, and with excellent transportation links, Mirage Central places you at the heart of Athens' rich history and dynamic present. Underground parking and additional storage space are included, making this the perfect home for those who want luxury, convenience, and easy access to everything Athens has to offer. At Mirage Central, you're not just renting an apartment—you're embracing an elevated lifestyle, with the best of Athens right at your doorstep.