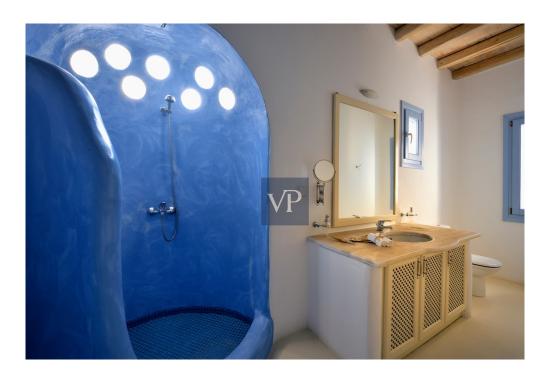

# At a glance

| Property ID          | 780883 |
|----------------------|--------|
| Bedrooms             | 14     |
| Bathrooms            | 14     |
| Year of construction | 2003   |

| Purchase Price | 27.000.000 EUR           |
|----------------|--------------------------|
| Total Space    | ca. 1.000 m <sup>2</sup> |