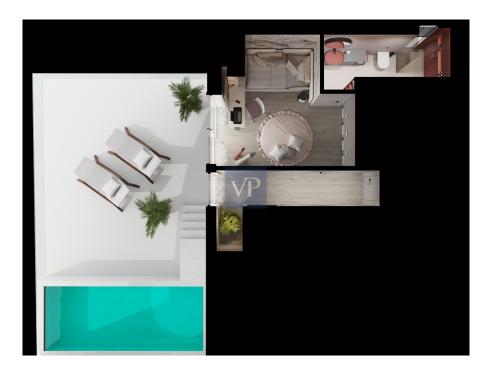

### A first impression

In the heart of Glyfada, an architectural masterpiece awaits those who seek the pinnacle of refined living. This maisonette, a true sanctuary of sophistication, spans two luminous levels, harmonizing luxury with breathtaking sea and mountain vistas that cascade through expansive floor-to-ceiling windows. The fourth floor unveils an open-concept design where a state-of-the-art gourmet kitchen with a sleek island bench becomes the heart of the home, seamlessly flowing into the living and dining areas. Here, every detail has been crafted for both grand entertaining and intimate moments, with soaring ceilings amplifying the sense of space and light. Four serene bedrooms, including a sumptuous master suite, each offer elevated ceilings and spa-inspired en-suites, creating private retreats of tranquility. The fifth floor, accessible by a private internal elevator or a striking staircase, invites relaxation and indulgence. The rooftop oasis boasts a private pool and an expansive balcony, where panoramic views of the azure sea and surrounding landscape provide a daily escape from the ordinary. Practicality meets elegance with three secure underground parking spaces and a dedicated storage area, ensuring convenience at every turn. Situated moments from Glyfada's vibrant promenade, pristine beaches, and renowned dining, this smart home offers a seamless blend of modernity and timeless luxury. Harmony Touch delivers an unparalleled lifestyle for those who seek beauty in every detail.