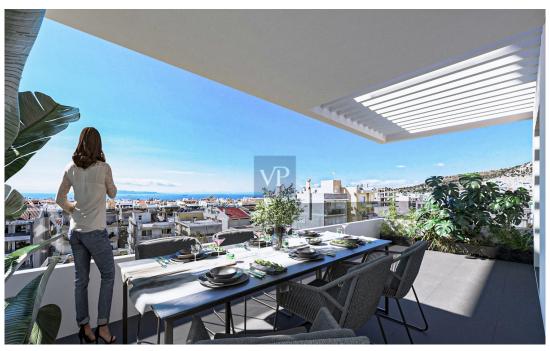

#### A first impression

Welcome to Velvet Oasis, a truly elegant maisonette that spans the fourth and fifth floors of a newly developed building in the heart of Glyfada. This stunning residence features three beautifully designed bedrooms and a stylish bathroom, offering the perfect blend of comfort and functionality. As an added convenience, it also includes a private underground parking space, ensuring ease and accessibility at all times. Step inside and be greeted by the warmth of wooden floors throughout, creating a cozy yet refined atmosphere. With an energy certificate pending publication, this property embodies the essence of modern living, seamlessly blending sustainability with contemporary design. Just 4.5 kilometers from the sparkling seaside, Velvet Oasis boasts panoramic views of the stunning coastline, allowing you to soak in the natural beauty from the comfort of your own home. The maisonette is designed to embrace the bright and airy ambiance, enhanced by thoughtful details such as an internal elevator and ample storage space. Whether you're relaxing in the spacious living areas or enjoying the serene views, this residence offers the ultimate in comfort and convenience. Located in Glyfada, one of Athens' most sought-after southern suburbs, Velvet Oasis combines the best of both worlds—a tranquil retreat by the sea with easy access to the vibrant city center. Here, you'll experience the perfect lifestyle: the calm of the coast and the energy of the city, all from the luxury of your own oasis.