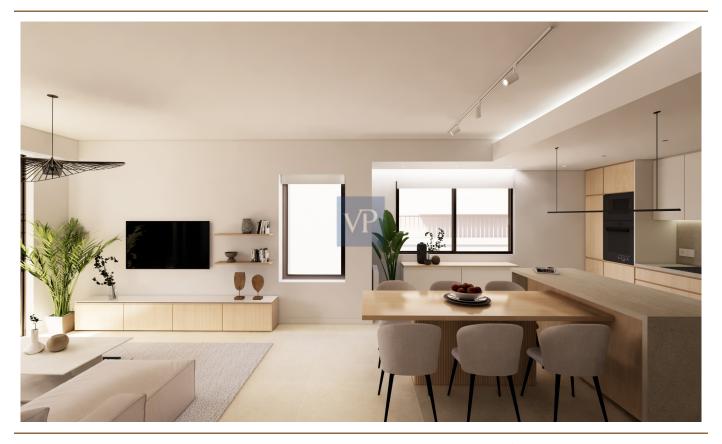

# The property

### A first impression

Step into comfort and style with this stunning 114 sg.m. apartment, now available for sale on the second floor of a contemporary building in the vibrant heart of Athens. Downtown Haven offers the perfect blend of modern living and convenience, with an open-concept living room, dining area, and kitchen that seamlessly flow together, creating a spacious and welcoming environment. This elegant residence features three beautifully designed bedrooms and two stylish bathrooms, providing ample space for a growing family or individuals who value luxury and privacy. Thoughtful details such as high-quality wardrobes, sleek kitchen designs, and thermally broken aluminium frames with screens and electric shutters in the bedrooms elevate the overall aesthetic. Plus, a state-of-the-art security door ensures peace of mind for all residents. Energy-efficient and tech-savvy, the apartment boasts A+ energy efficiency, thanks to large windows that allow for an abundance of natural light and modern architectural elements. The installation of photovoltaic systems provides electricity for common areas, while solar water heaters ensure consistent hot water. Additionally, the apartment is pre-equipped for a heat pump, with a gas heating system providing warmth throughout. Other notable features include a dedicated parking space with pre-installation for an electric vehicle charger and Smart Home technology, enabling residents to control various systems and functions with ease. Situated in the sought-after Ellinoroson neighborhood in Ampelokipi, Athens, the apartment offers unbeatable access to all the amenities, services, and transport links the city has to offer. Whether you're looking for an investment opportunity or your next dream home, Downtown Haven is the perfect choice for modern living in one of the most central and dynamic districts of Athens. Experience comfort, functionality, and convenience-this apartment is ready to become your new home.