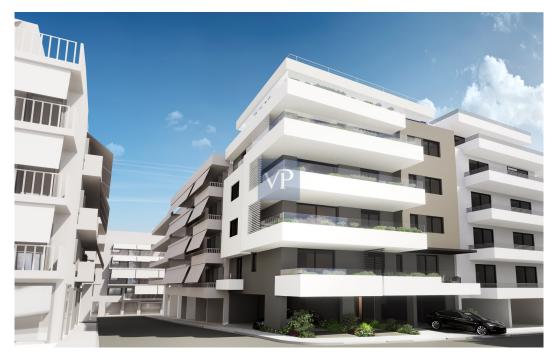

# The property

### A first impression

Step into comfort and style with this stunning 114 sg.m. apartment, now available for sale on the second floor of a contemporary building in the vibrant heart of Athens. Downtown Haven offers the perfect blend of modern living and convenience, with an open-concept living room, dining area, and kitchen that seamlessly flow together, creating a spacious and welcoming environment. This elegant residence features three beautifully designed bedrooms and two stylish bathrooms, providing ample space for a growing family or individuals who value luxury and privacy. Thoughtful details such as high-quality wardrobes, sleek kitchen designs, and thermally broken aluminium frames with screens and electric shutters in the bedrooms elevate the overall aesthetic. Plus, a state-of-the-art security door ensures peace of mind for all residents. Energy-efficient and tech-savvy, the apartment boasts A+ energy efficiency, thanks to large windows that allow for an abundance of natural light and modern architectural elements. The installation of photovoltaic systems provides electricity for common areas, while solar water heaters ensure consistent hot water. Additionally, the apartment is pre-equipped for a heat pump, with a gas heating system providing warmth throughout. Other notable features include a dedicated parking space with pre-installation for an electric vehicle charger and Smart Home technology, enabling residents to control various systems and functions with ease. Situated in the sought-after Ellinoroson neighborhood in Ampelokipi, Athens, the apartment offers unbeatable access to all the amenities, services, and transport links the city has to offer. Whether you're looking for an investment opportunity or your next dream home, Downtown Haven is the perfect choice for modern living in one of the most central and dynamic districts of Athens. Experience comfort, functionality, and convenience-this apartment is ready to become your new home.