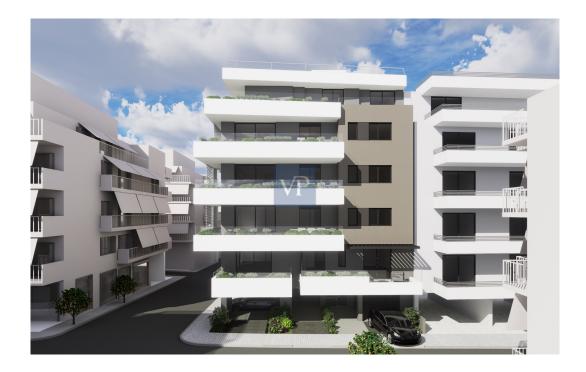

# The property

### A first impression

Step into comfort and style with this stunning 114 sg.m. apartment, now available for sale on the second floor of a contemporary building in the vibrant heart of Athens. Downtown Haven offers the perfect blend of modern living and convenience, with an open-concept living room, dining area, and kitchen that seamlessly flow together, creating a spacious and welcoming environment. This elegant residence features three beautifully designed bedrooms and two stylish bathrooms, providing ample space for a growing family or individuals who value luxury and privacy. Thoughtful details such as high-quality wardrobes, sleek kitchen designs, and thermally broken aluminium frames with screens and electric shutters in the bedrooms elevate the overall aesthetic. Plus, a state-of-the-art security door ensures peace of mind for all residents. Energy-efficient and tech-savvy, the apartment boasts A+ energy efficiency, thanks to large windows that allow for an abundance of natural light and modern architectural elements. The installation of photovoltaic systems provides electricity for common areas, while solar water heaters ensure consistent hot water. Additionally, the apartment is pre-equipped for a heat pump, with a gas heating system providing warmth throughout. Other notable features include a dedicated parking space with pre-installation for an electric vehicle charger and Smart Home technology, enabling residents to control various systems and functions with ease. Situated in the sought-after Ellinoroson neighborhood in Ampelokipi, Athens, the apartment offers unbeatable access to all the amenities, services, and transport links the city has to offer. Whether you're looking for an investment opportunity or your next dream home, Downtown Haven is the perfect choice for modern living in one of the most central and dynamic districts of Athens. Experience comfort, functionality, and convenience-this apartment is ready to become your new home.