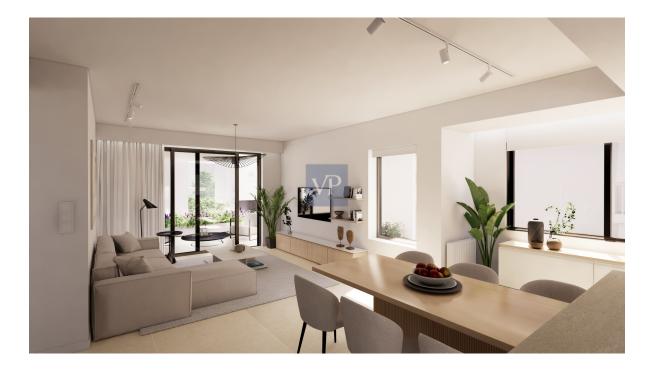

# The property

### A first impression

Step into comfort and style with this stunning 114 sg.m. apartment, now available for sale on the second floor of a contemporary building in the vibrant heart of Athens. Downtown Haven offers the perfect blend of modern living and convenience, with an open-concept living room, dining area, and kitchen that seamlessly flow together, creating a spacious and welcoming environment. This elegant residence features three beautifully designed bedrooms and two stylish bathrooms, providing ample space for a growing family or individuals who value luxury and privacy. Thoughtful details such as high-quality wardrobes, sleek kitchen designs, and thermally broken aluminium frames with screens and electric shutters in the bedrooms elevate the overall aesthetic. Plus, a state-of-the-art security door ensures peace of mind for all residents. Energy-efficient and tech-savvy, the apartment boasts A+ energy efficiency, thanks to large windows that allow for an abundance of natural light and modern architectural elements. The installation of photovoltaic systems provides electricity for common areas, while solar water heaters ensure consistent hot water. Additionally, the apartment is pre-equipped for a heat pump, with a gas heating system providing warmth throughout. Other notable features include a dedicated parking space with pre-installation for an electric vehicle charger and Smart Home technology, enabling residents to control various systems and functions with ease. Situated in the sought-after Ellinoroson neighborhood in Ampelokipi, Athens, the apartment offers unbeatable access to all the amenities, services, and transport links the city has to offer. Whether you're looking for an investment opportunity or your next dream home, Downtown Haven is the perfect choice for modern living in one of the most central and dynamic districts of Athens. Experience comfort, functionality, and convenience-this apartment is ready to become your new home.