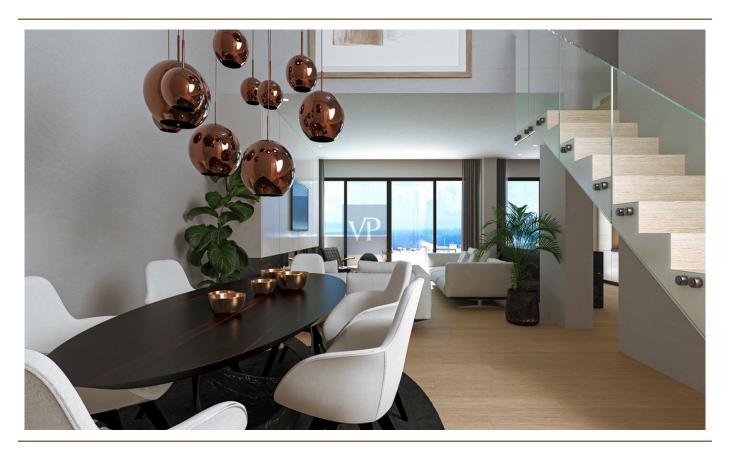

#### A first impression

Welcome to Jasmine, a charming 76-square-meter residence nestled in the heart of Glyfada. This stunning apartment spans the third and fourth floors of a modern building, designed with exceptional architecture and offering a blend of comfort and sophistication. As you step inside, you're immediately greeted by a spacious and sunlit living room, the perfect space to relax and unwind. The elegant dining room, just adjacent, offers a breathtaking view of the sea, making it the ideal setting for both intimate meals and entertaining guests. The fully equipped kitchen is a true highlight, elegantly designed to meet all your culinary needs, blending functionality with style. This apartment features a cozy bedroom and a modern bathroom. The master bedroom boasts an impressive view, overlooking the vibrant cityscape of Glyfada, providing a serene and peaceful retreat at the end of each day. Glyfada, one of the most desirable areas in the southern suburbs of Athens, offers the perfect balance of seaside tranquility and easy access to the city center. Known for its beautiful beaches, vibrant lifestyle, and excellent transport connections, Glyfada is an ideal location for both work and play. Whether you're looking for relaxation by the sea or a bustling city experience, Jasmine offers the best of both worlds, creating an exceptional living environment for you to enjoy every day.