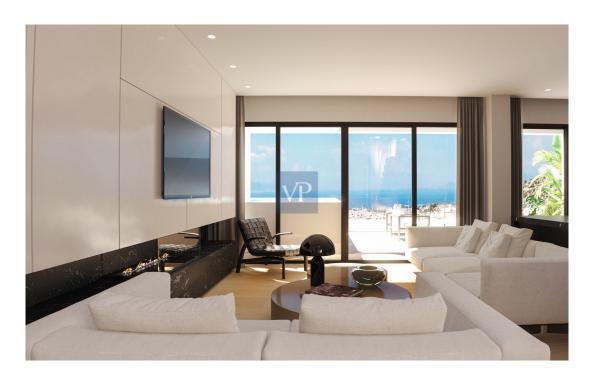

#### A first impression

Welcome to Dahlia, a sophisticated 116-square-meter apartment located in the vibrant area of Glyfada. Situated on the third floor of a modern building that boasts both elegance and high architectural standards, this property offers an ideal living experience where luxury meets comfort. As you step into the apartment, you're immediately greeted by a bright and spacious living room, designed to take full advantage of natural light and provide stunning sea views. The inviting atmosphere makes this the perfect space for relaxation or entertaining guests. Just beside the living room, the elegant dining area creates a charming setting for meals and conversations, with a sense of warmth and style. The fully equipped kitchen is designed to meet all your culinary needs, blending functionality with modern design. It is the perfect space for preparing meals and enjoying the convenience of a top-tier kitchen. The apartment features three spacious bedrooms, each offering its own sense of comfort and tranquility. The master bedroom, in particular, is a highlight, with breathtaking views that will make every moment spent there a true experience. The modern bathroom offers both elegance and practicality, completing the private spaces of the home. Located in Glyfada, one of the most desirable areas of the southern suburbs of Athens, Dahlia provides a unique blend of seaside living and easy access to the heart of the city. Known for its beautiful beaches and excellent transport links, Glyfada is the ideal location for those who seek quality living, convenience, and a relaxed yet dynamic lifestyle. Whether you're enjoying a quiet day by the sea or heading to the city center, Dahlia is the perfect home for modern living.