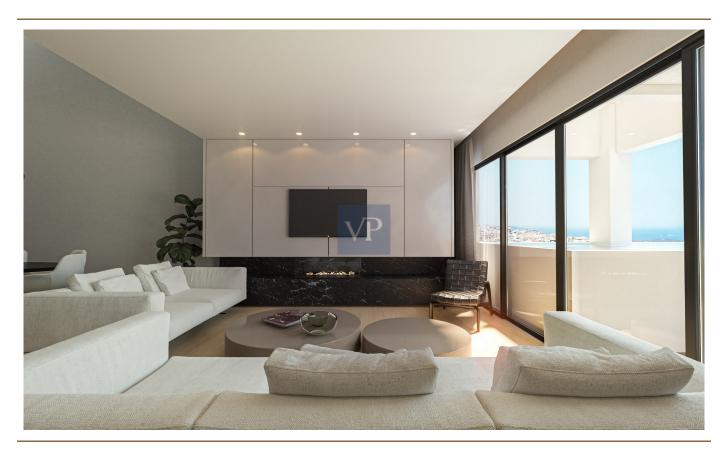

#### A first impression

Welcome to Dahlia, a sophisticated 116-square-meter apartment located in the vibrant area of Glyfada. Situated on the third floor of a modern building that boasts both elegance and high architectural standards, this property offers an ideal living experience where luxury meets comfort. As you step into the apartment, you're immediately greeted by a bright and spacious living room, designed to take full advantage of natural light and provide stunning sea views. The inviting atmosphere makes this the perfect space for relaxation or entertaining guests. Just beside the living room, the elegant dining area creates a charming setting for meals and conversations, with a sense of warmth and style. The fully equipped kitchen is designed to meet all your culinary needs, blending functionality with modern design. It is the perfect space for preparing meals and enjoying the convenience of a top-tier kitchen. The apartment features three spacious bedrooms, each offering its own sense of comfort and tranquility. The master bedroom, in particular, is a highlight, with breathtaking views that will make every moment spent there a true experience. The modern bathroom offers both elegance and practicality, completing the private spaces of the home. Located in Glyfada, one of the most desirable areas of the southern suburbs of Athens, Dahlia provides a unique blend of seaside living and easy access to the heart of the city. Known for its beautiful beaches and excellent transport links, Glyfada is the ideal location for those who seek quality living, convenience, and a relaxed yet dynamic lifestyle. Whether you're enjoying a quiet day by the sea or heading to the city center, Dahlia is the perfect home for modern living.