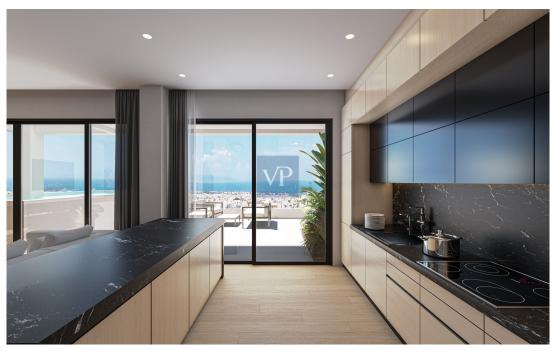

#### A first impression

Welcome to Dahlia, a sophisticated 116-square-meter apartment located in the vibrant area of Glyfada. Situated on the third floor of a modern building that boasts both elegance and high architectural standards, this property offers an ideal living experience where luxury meets comfort. As you step into the apartment, you're immediately greeted by a bright and spacious living room, designed to take full advantage of natural light and provide stunning sea views. The inviting atmosphere makes this the perfect space for relaxation or entertaining guests. Just beside the living room, the elegant dining area creates a charming setting for meals and conversations, with a sense of warmth and style. The fully equipped kitchen is designed to meet all your culinary needs, blending functionality with modern design. It is the perfect space for preparing meals and enjoying the convenience of a top-tier kitchen. The apartment features three spacious bedrooms, each offering its own sense of comfort and tranquility. The master bedroom, in particular, is a highlight, with breathtaking views that will make every moment spent there a true experience. The modern bathroom offers both elegance and practicality, completing the private spaces of the home. Located in Glyfada, one of the most desirable areas of the southern suburbs of Athens, Dahlia provides a unique blend of seaside living and easy access to the heart of the city. Known for its beautiful beaches and excellent transport links, Glyfada is the ideal location for those who seek quality living, convenience, and a relaxed yet dynamic lifestyle. Whether you're enjoying a quiet day by the sea or heading to the city center, Dahlia is the perfect home for modern living.