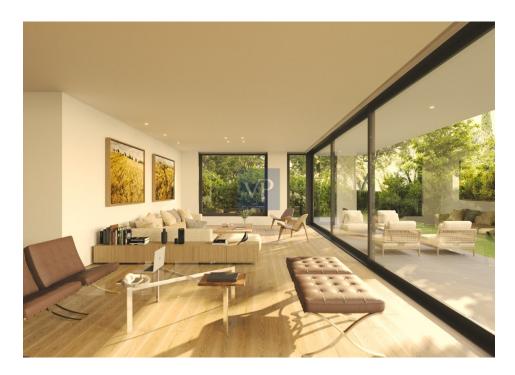

#### A first impression

Greenway Eden III - Maisonette with exclusive garden and planted terrace in Filothei This luxury maisonette is located in the famous area of Filothei, known for its green spaces and tranquil surroundings, offering a serene living experience while being close to basic amenities. It is located on a plot with one more building. Greenway Eden III offers large spaces, a spacious private garden ideal for outdoor relaxation and entertainment, and a unique Roof Garden. Utilities include a convenient storage room and secure underground parking. This expansive maisonette offers a luxurious living experience across its of carefully designed spaces. On the ground floor, spanning, you'll find a welcoming reception area, a fully-equipped kitchen, a lavish master bedroom complete with an ensuite bathroom, two additional bedrooms sharing a second bathroom, and a separate WC. Ascending to the first floor, there are more reception areas, another well-appointed kitchen, and a master bedroom suite with an en-suite bathroom and WC. The attic level comprises two bedrooms, a bathroom, and a versatile family room that could alternatively function as a second master bedroom with direct access to a terrace level. The basement hosts a convenient service apartment, perfect for guests or staff. Outdoor amenities include a charming Roof Garden on the roof terrace and a spacious Private Garden on the ground floor, perfect for outdoor gatherings and relaxation. Utility-wise, there's a storage room in the basement and secure parking with four dedicated spaces in the underground garage.