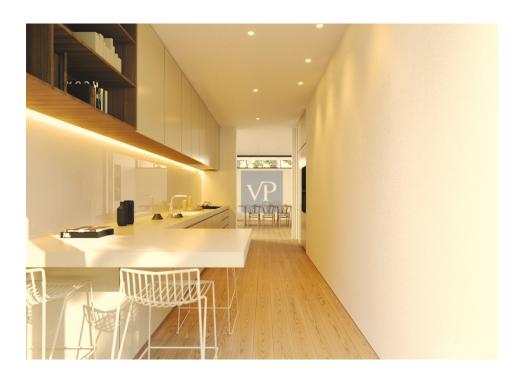

#### A first impression

Greenway Eden III - Maisonette with exclusive garden and planted terrace in Filothei This luxury maisonette is located in the famous area of Filothei, known for its green spaces and tranquil surroundings, offering a serene living experience while being close to basic amenities. It is located on a plot with one more building. Greenway Eden III offers large spaces, a spacious private garden ideal for outdoor relaxation and entertainment, and a unique Roof Garden. Utilities include a convenient storage room and secure underground parking. This expansive maisonette offers a luxurious living experience across its of carefully designed spaces. On the ground floor, spanning, you'll find a welcoming reception area, a fully-equipped kitchen, a lavish master bedroom complete with an ensuite bathroom, two additional bedrooms sharing a second bathroom, and a separate WC. Ascending to the first floor, there are more reception areas, another well-appointed kitchen, and a master bedroom suite with an en-suite bathroom and WC. The attic level comprises two bedrooms, a bathroom, and a versatile family room that could alternatively function as a second master bedroom with direct access to a terrace level. The basement hosts a convenient service apartment, perfect for guests or staff. Outdoor amenities include a charming Roof Garden on the roof terrace and a spacious Private Garden on the ground floor, perfect for outdoor gatherings and relaxation. Utility-wise, there's a storage room in the basement and secure parking with four dedicated spaces in the underground garage.