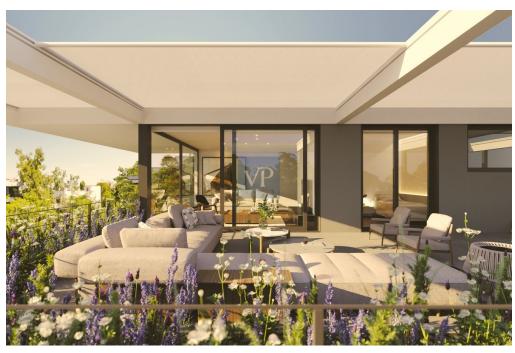

#### A first impression

Greenway Eden III - Maisonette with exclusive garden and planted terrace in Filothei This luxury maisonette is located in the famous area of Filothei, known for its green spaces and tranquil surroundings, offering a serene living experience while being close to basic amenities. It is located on a plot with one more building. Greenway Eden III offers large spaces, a spacious private garden ideal for outdoor relaxation and entertainment, and a unique Roof Garden. Utilities include a convenient storage room and secure underground parking. This expansive maisonette offers a luxurious living experience across its of carefully designed spaces. On the ground floor, spanning, you'll find a welcoming reception area, a fully-equipped kitchen, a lavish master bedroom complete with an ensuite bathroom, two additional bedrooms sharing a second bathroom, and a separate WC. Ascending to the first floor, there are more reception areas, another well-appointed kitchen, and a master bedroom suite with an en-suite bathroom and WC. The attic level comprises two bedrooms, a bathroom, and a versatile family room that could alternatively function as a second master bedroom with direct access to a terrace level. The basement hosts a convenient service apartment, perfect for guests or staff. Outdoor amenities include a charming Roof Garden on the roof terrace and a spacious Private Garden on the ground floor, perfect for outdoor gatherings and relaxation. Utility-wise, there's a storage room in the basement and secure parking with four dedicated spaces in the underground garage.