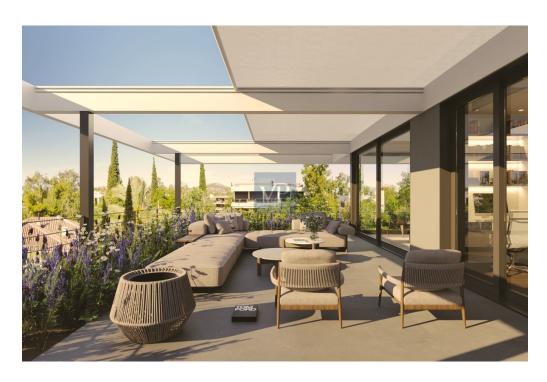

#### A first impression

Greenway Eden III - Maisonette with exclusive garden and planted terrace in Filothei This luxury maisonette is located in the famous area of Filothei, known for its green spaces and tranquil surroundings, offering a serene living experience while being close to basic amenities. It is located on a plot with one more building. Greenway Eden III offers large spaces, a spacious private garden ideal for outdoor relaxation and entertainment, and a unique Roof Garden. Utilities include a convenient storage room and secure underground parking. This expansive maisonette offers a luxurious living experience across its of carefully designed spaces. On the ground floor, spanning, you'll find a welcoming reception area, a fully-equipped kitchen, a lavish master bedroom complete with an ensuite bathroom, two additional bedrooms sharing a second bathroom, and a separate WC. Ascending to the first floor, there are more reception areas, another well-appointed kitchen, and a master bedroom suite with an en-suite bathroom and WC. The attic level comprises two bedrooms, a bathroom, and a versatile family room that could alternatively function as a second master bedroom with direct access to a terrace level. The basement hosts a convenient service apartment, perfect for guests or staff. Outdoor amenities include a charming Roof Garden on the roof terrace and a spacious Private Garden on the ground floor, perfect for outdoor gatherings and relaxation. Utility-wise, there's a storage room in the basement and secure parking with four dedicated spaces in the underground garage.