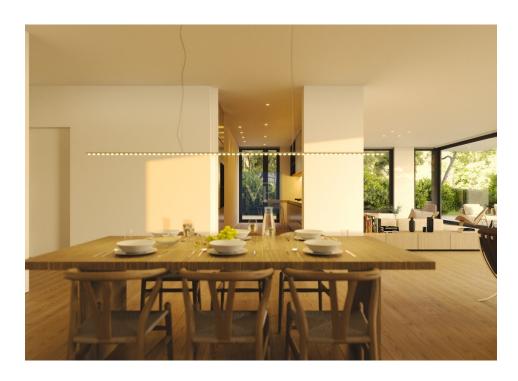

#### A first impression

Greenway Eden III - Maisonette with exclusive garden and planted terrace in Filothei This luxury maisonette is located in the famous area of Filothei, known for its green spaces and tranquil surroundings, offering a serene living experience while being close to basic amenities. It is located on a plot with one more building. Greenway Eden III offers large spaces, a spacious private garden ideal for outdoor relaxation and entertainment, and a unique Roof Garden. Utilities include a convenient storage room and secure underground parking. This expansive maisonette offers a luxurious living experience across its of carefully designed spaces. On the ground floor, spanning, you'll find a welcoming reception area, a fully-equipped kitchen, a lavish master bedroom complete with an ensuite bathroom, two additional bedrooms sharing a second bathroom, and a separate WC. Ascending to the first floor, there are more reception areas, another well-appointed kitchen, and a master bedroom suite with an en-suite bathroom and WC. The attic level comprises two bedrooms, a bathroom, and a versatile family room that could alternatively function as a second master bedroom with direct access to a terrace level. The basement hosts a convenient service apartment, perfect for guests or staff. Outdoor amenities include a charming Roof Garden on the roof terrace and a spacious Private Garden on the ground floor, perfect for outdoor gatherings and relaxation. Utility-wise, there's a storage room in the basement and secure parking with four dedicated spaces in the underground garage.