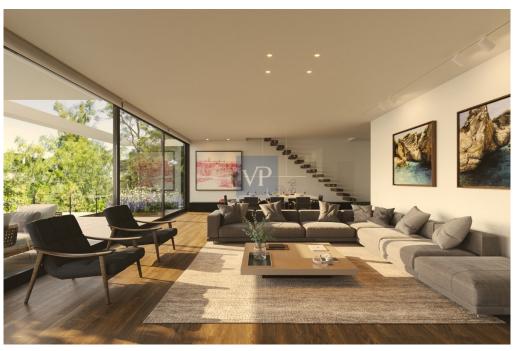

#### A first impression

Greenway Eden III - Maisonette with exclusive garden and planted terrace in Filothei This luxury maisonette is located in the famous area of Filothei, known for its green spaces and tranquil surroundings, offering a serene living experience while being close to basic amenities. It is located on a plot with one more building. Greenway Eden III offers large spaces, a spacious private garden ideal for outdoor relaxation and entertainment, and a unique Roof Garden. Utilities include a convenient storage room and secure underground parking. This expansive maisonette offers a luxurious living experience across its of carefully designed spaces. On the ground floor, spanning, you'll find a welcoming reception area, a fully-equipped kitchen, a lavish master bedroom complete with an ensuite bathroom, two additional bedrooms sharing a second bathroom, and a separate WC. Ascending to the first floor, there are more reception areas, another well-appointed kitchen, and a master bedroom suite with an en-suite bathroom and WC. The attic level comprises two bedrooms, a bathroom, and a versatile family room that could alternatively function as a second master bedroom with direct access to a terrace level. The basement hosts a convenient service apartment, perfect for guests or staff. Outdoor amenities include a charming Roof Garden on the roof terrace and a spacious Private Garden on the ground floor, perfect for outdoor gatherings and relaxation. Utility-wise, there's a storage room in the basement and secure parking with four dedicated spaces in the underground garage.