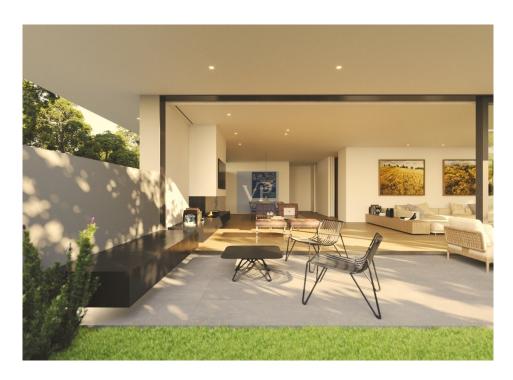

#### A first impression

Greenway Eden III - Maisonette with exclusive garden and planted terrace in Filothei This luxury maisonette is located in the famous area of Filothei, known for its green spaces and tranquil surroundings, offering a serene living experience while being close to basic amenities. It is located on a plot with one more building. Greenway Eden III offers large spaces, a spacious private garden ideal for outdoor relaxation and entertainment, and a unique Roof Garden. Utilities include a convenient storage room and secure underground parking. This expansive maisonette offers a luxurious living experience across its of carefully designed spaces. On the ground floor, spanning, you'll find a welcoming reception area, a fully-equipped kitchen, a lavish master bedroom complete with an ensuite bathroom, two additional bedrooms sharing a second bathroom, and a separate WC. Ascending to the first floor, there are more reception areas, another well-appointed kitchen, and a master bedroom suite with an en-suite bathroom and WC. The attic level comprises two bedrooms, a bathroom, and a versatile family room that could alternatively function as a second master bedroom with direct access to a terrace level. The basement hosts a convenient service apartment, perfect for guests or staff. Outdoor amenities include a charming Roof Garden on the roof terrace and a spacious Private Garden on the ground floor, perfect for outdoor gatherings and relaxation. Utility-wise, there's a storage room in the basement and secure parking with four dedicated spaces in the underground garage.