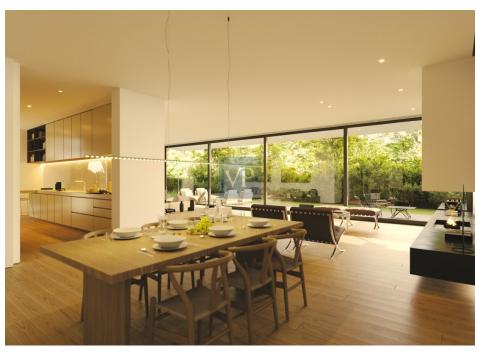

#### A first impression

Greenway Eden III - Maisonette with exclusive garden and planted terrace in Filothei This luxury maisonette is located in the famous area of Filothei, known for its green spaces and tranquil surroundings, offering a serene living experience while being close to basic amenities. It is located on a plot with one more building. Greenway Eden III offers large spaces, a spacious private garden ideal for outdoor relaxation and entertainment, and a unique Roof Garden. Utilities include a convenient storage room and secure underground parking. This expansive maisonette offers a luxurious living experience across its of carefully designed spaces. On the ground floor, spanning, you'll find a welcoming reception area, a fully-equipped kitchen, a lavish master bedroom complete with an ensuite bathroom, two additional bedrooms sharing a second bathroom, and a separate WC. Ascending to the first floor, there are more reception areas, another well-appointed kitchen, and a master bedroom suite with an en-suite bathroom and WC. The attic level comprises two bedrooms, a bathroom, and a versatile family room that could alternatively function as a second master bedroom with direct access to a terrace level. The basement hosts a convenient service apartment, perfect for guests or staff. Outdoor amenities include a charming Roof Garden on the roof terrace and a spacious Private Garden on the ground floor, perfect for outdoor gatherings and relaxation. Utility-wise, there's a storage room in the basement and secure parking with four dedicated spaces in the underground garage.