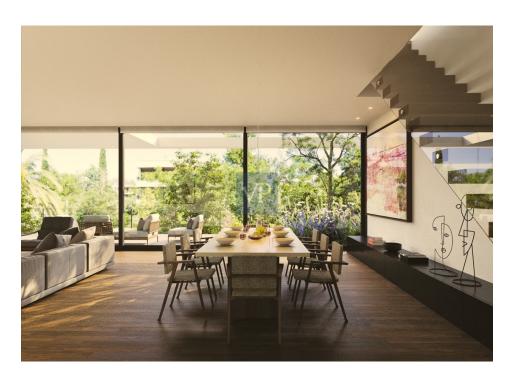

#### A first impression

Greenway Eden III - Maisonette with exclusive garden and planted terrace in Filothei This luxury maisonette is located in the famous area of Filothei, known for its green spaces and tranquil surroundings, offering a serene living experience while being close to basic amenities. It is located on a plot with one more building. Greenway Eden III offers large spaces, a spacious private garden ideal for outdoor relaxation and entertainment, and a unique Roof Garden. Utilities include a convenient storage room and secure underground parking. This expansive maisonette offers a luxurious living experience across its of carefully designed spaces. On the ground floor, spanning, you'll find a welcoming reception area, a fully-equipped kitchen, a lavish master bedroom complete with an ensuite bathroom, two additional bedrooms sharing a second bathroom, and a separate WC. Ascending to the first floor, there are more reception areas, another well-appointed kitchen, and a master bedroom suite with an en-suite bathroom and WC. The attic level comprises two bedrooms, a bathroom, and a versatile family room that could alternatively function as a second master bedroom with direct access to a terrace level. The basement hosts a convenient service apartment, perfect for guests or staff. Outdoor amenities include a charming Roof Garden on the roof terrace and a spacious Private Garden on the ground floor, perfect for outdoor gatherings and relaxation. Utility-wise, there's a storage room in the basement and secure parking with four dedicated spaces in the underground garage.