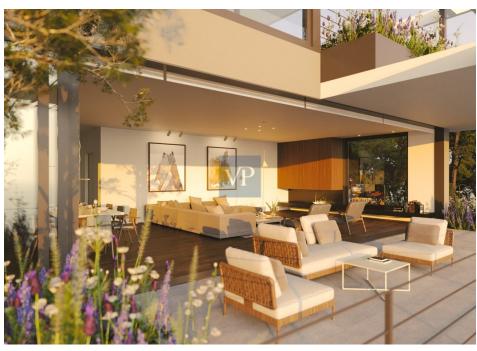

#### A first impression

Greenway Eden III - Maisonette with exclusive garden and planted terrace in Filothei This luxury maisonette is located in the famous area of Filothei, known for its green spaces and tranquil surroundings, offering a serene living experience while being close to basic amenities. It is located on a plot with one more building. Greenway Eden III offers large spaces, a spacious private garden ideal for outdoor relaxation and entertainment, and a unique Roof Garden. Utilities include a convenient storage room and secure underground parking. This expansive maisonette offers a luxurious living experience across its of carefully designed spaces. On the ground floor, spanning, you'll find a welcoming reception area, a fully-equipped kitchen, a lavish master bedroom complete with an ensuite bathroom, two additional bedrooms sharing a second bathroom, and a separate WC. Ascending to the first floor, there are more reception areas, another well-appointed kitchen, and a master bedroom suite with an en-suite bathroom and WC. The attic level comprises two bedrooms, a bathroom, and a versatile family room that could alternatively function as a second master bedroom with direct access to a terrace level. The basement hosts a convenient service apartment, perfect for guests or staff. Outdoor amenities include a charming Roof Garden on the roof terrace and a spacious Private Garden on the ground floor, perfect for outdoor gatherings and relaxation. Utility-wise, there's a storage room in the basement and secure parking with four dedicated spaces in the underground garage.