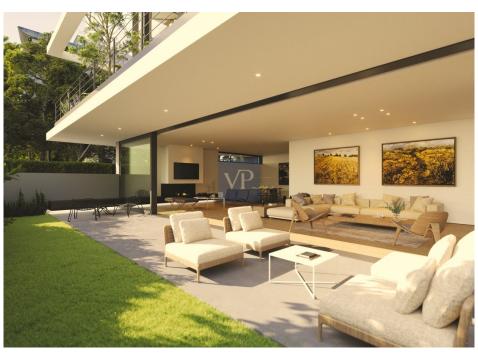

#### A first impression

Greenway Eden III - Maisonette with exclusive garden and planted terrace in Filothei This luxury maisonette is located in the famous area of Filothei, known for its green spaces and tranquil surroundings, offering a serene living experience while being close to basic amenities. It is located on a plot with one more building. Greenway Eden III offers large spaces, a spacious private garden ideal for outdoor relaxation and entertainment, and a unique Roof Garden. Utilities include a convenient storage room and secure underground parking. This expansive maisonette offers a luxurious living experience across its of carefully designed spaces. On the ground floor, spanning, you'll find a welcoming reception area, a fully-equipped kitchen, a lavish master bedroom complete with an ensuite bathroom, two additional bedrooms sharing a second bathroom, and a separate WC. Ascending to the first floor, there are more reception areas, another well-appointed kitchen, and a master bedroom suite with an en-suite bathroom and WC. The attic level comprises two bedrooms, a bathroom, and a versatile family room that could alternatively function as a second master bedroom with direct access to a terrace level. The basement hosts a convenient service apartment, perfect for guests or staff. Outdoor amenities include a charming Roof Garden on the roof terrace and a spacious Private Garden on the ground floor, perfect for outdoor gatherings and relaxation. Utility-wise, there's a storage room in the basement and secure parking with four dedicated spaces in the underground garage.