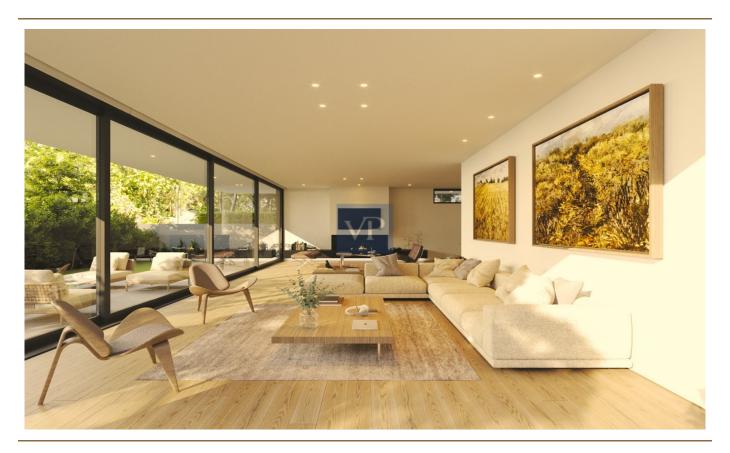

#### A first impression

Greenway Eden III - Maisonette with exclusive garden and planted terrace in Filothei This luxury maisonette is located in the famous area of Filothei, known for its green spaces and tranquil surroundings, offering a serene living experience while being close to basic amenities. It is located on a plot with one more building. Greenway Eden III offers large spaces, a spacious private garden ideal for outdoor relaxation and entertainment, and a unique Roof Garden. Utilities include a convenient storage room and secure underground parking. This expansive maisonette offers a luxurious living experience across its of carefully designed spaces. On the ground floor, spanning, you'll find a welcoming reception area, a fully-equipped kitchen, a lavish master bedroom complete with an ensuite bathroom, two additional bedrooms sharing a second bathroom, and a separate WC. Ascending to the first floor, there are more reception areas, another well-appointed kitchen, and a master bedroom suite with an en-suite bathroom and WC. The attic level comprises two bedrooms, a bathroom, and a versatile family room that could alternatively function as a second master bedroom with direct access to a terrace level. The basement hosts a convenient service apartment, perfect for guests or staff. Outdoor amenities include a charming Roof Garden on the roof terrace and a spacious Private Garden on the ground floor, perfect for outdoor gatherings and relaxation. Utility-wise, there's a storage room in the basement and secure parking with four dedicated spaces in the underground garage.