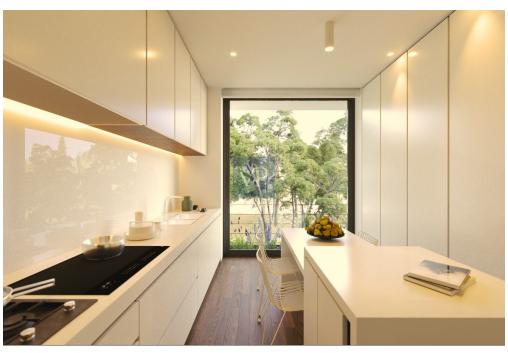

#### A first impression

Greenway Eden III - Maisonette with exclusive garden and planted terrace in Filothei This luxury maisonette is located in the famous area of Filothei, known for its green spaces and tranquil surroundings, offering a serene living experience while being close to basic amenities. It is located on a plot with one more building. Greenway Eden III offers large spaces, a spacious private garden ideal for outdoor relaxation and entertainment, and a unique Roof Garden. Utilities include a convenient storage room and secure underground parking. This expansive maisonette offers a luxurious living experience across its of carefully designed spaces. On the ground floor, spanning, you'll find a welcoming reception area, a fully-equipped kitchen, a lavish master bedroom complete with an ensuite bathroom, two additional bedrooms sharing a second bathroom, and a separate WC. Ascending to the first floor, there are more reception areas, another well-appointed kitchen, and a master bedroom suite with an en-suite bathroom and WC. The attic level comprises two bedrooms, a bathroom, and a versatile family room that could alternatively function as a second master bedroom with direct access to a terrace level. The basement hosts a convenient service apartment, perfect for guests or staff. Outdoor amenities include a charming Roof Garden on the roof terrace and a spacious Private Garden on the ground floor, perfect for outdoor gatherings and relaxation. Utility-wise, there's a storage room in the basement and secure parking with four dedicated spaces in the underground garage.