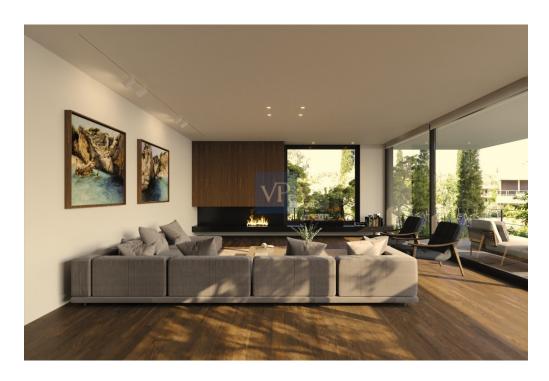

#### A first impression

Greenway Eden III - Maisonette with exclusive garden and planted terrace in Filothei This luxury maisonette is located in the famous area of Filothei, known for its green spaces and tranquil surroundings, offering a serene living experience while being close to basic amenities. It is located on a plot with one more building. Greenway Eden III offers large spaces, a spacious private garden ideal for outdoor relaxation and entertainment, and a unique Roof Garden. Utilities include a convenient storage room and secure underground parking. This expansive maisonette offers a luxurious living experience across its of carefully designed spaces. On the ground floor, spanning, you'll find a welcoming reception area, a fully-equipped kitchen, a lavish master bedroom complete with an ensuite bathroom, two additional bedrooms sharing a second bathroom, and a separate WC. Ascending to the first floor, there are more reception areas, another well-appointed kitchen, and a master bedroom suite with an en-suite bathroom and WC. The attic level comprises two bedrooms, a bathroom, and a versatile family room that could alternatively function as a second master bedroom with direct access to a terrace level. The basement hosts a convenient service apartment, perfect for guests or staff. Outdoor amenities include a charming Roof Garden on the roof terrace and a spacious Private Garden on the ground floor, perfect for outdoor gatherings and relaxation. Utility-wise, there's a storage room in the basement and secure parking with four dedicated spaces in the underground garage.