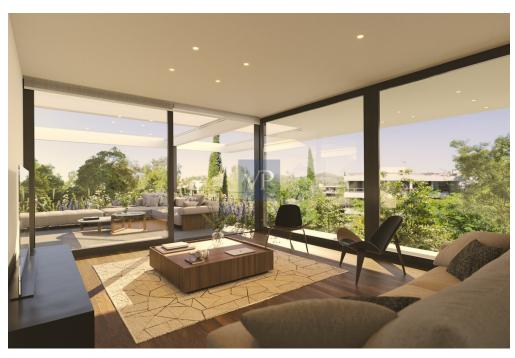

#### A first impression

Greenway Eden III - Maisonette with exclusive garden and planted terrace in Filothei This luxury maisonette is located in the famous area of Filothei, known for its green spaces and tranquil surroundings, offering a serene living experience while being close to basic amenities. It is located on a plot with one more building. Greenway Eden III offers large spaces, a spacious private garden ideal for outdoor relaxation and entertainment, and a unique Roof Garden. Utilities include a convenient storage room and secure underground parking. This expansive maisonette offers a luxurious living experience across its of carefully designed spaces. On the ground floor, spanning, you'll find a welcoming reception area, a fully-equipped kitchen, a lavish master bedroom complete with an ensuite bathroom, two additional bedrooms sharing a second bathroom, and a separate WC. Ascending to the first floor, there are more reception areas, another well-appointed kitchen, and a master bedroom suite with an en-suite bathroom and WC. The attic level comprises two bedrooms, a bathroom, and a versatile family room that could alternatively function as a second master bedroom with direct access to a terrace level. The basement hosts a convenient service apartment, perfect for guests or staff. Outdoor amenities include a charming Roof Garden on the roof terrace and a spacious Private Garden on the ground floor, perfect for outdoor gatherings and relaxation. Utility-wise, there's a storage room in the basement and secure parking with four dedicated spaces in the underground garage.