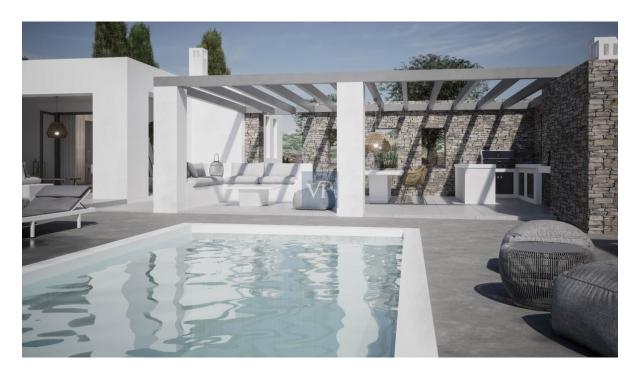

#### A first impression

Feel like walking to one of the most famous beaches in Paros? Well Aetheria Villa not only is a haven of tranquility but also just steps from the golden sands of Santa Maria Beach. Set on an expansive 8,000-square-meter estate, this exquisite retreat is designed for those who seek both privacy and proximity to the island's most coveted coastline. At the heart of the property lies a charming 150-square-meter villa, a harmonious blend of Cycladic charm and contemporary comfort. The interiors unfold in an effortless flow, with a sunlit living area that brings together a cozy fireplace, an inviting dining space, and an open-concept kitchen. Large floor to ceiling glass doors bathe the space in natural light, seamlessly extending the indoors onto a spacious terrace that captures the essence of island living. A peaceful back patio offers an intimate retreat, while a private corridor leads to three elegantly appointed bedrooms, each featuring its own en-suite bathroom and direct terrace access. Yet, it is outdoors where this residence truly comes to life. Designed for indulgence and relaxation, the villa boasts three distinct lounge areas, an outdoor kitchen and barbecue zone, and a 50-square-meter pool framed by sun loungers. A pergola-shaded living space invites long afternoons of unwinding in the soft island breeze, while an outdoor bathroom and lush landscaped gardens complete this idyllic setting. With the crystal-clear waters of Santa Maria Beach just moments away on foot and the picturesque village of Naoussa an 8-minute drive, Parian Reverie Villa is more than a home—it is an invitation to embrace the effortless elegance of island living.