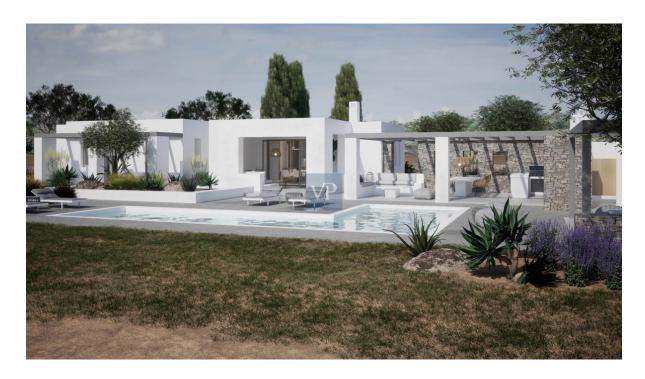

#### A first impression

Feel like walking to one of the most famous beaches in Paros? Well Aetheria Villa not only is a haven of tranquility but also just steps from the golden sands of Santa Maria Beach. Set on an expansive 8,000-square-meter estate, this exquisite retreat is designed for those who seek both privacy and proximity to the island's most coveted coastline. At the heart of the property lies a charming 150-square-meter villa, a harmonious blend of Cycladic charm and contemporary comfort. The interiors unfold in an effortless flow, with a sunlit living area that brings together a cozy fireplace, an inviting dining space, and an open-concept kitchen. Large floor to ceiling glass doors bathe the space in natural light, seamlessly extending the indoors onto a spacious terrace that captures the essence of island living. A peaceful back patio offers an intimate retreat, while a private corridor leads to three elegantly appointed bedrooms, each featuring its own en-suite bathroom and direct terrace access. Yet, it is outdoors where this residence truly comes to life. Designed for indulgence and relaxation, the villa boasts three distinct lounge areas, an outdoor kitchen and barbecue zone, and a 50-square-meter pool framed by sun loungers. A pergola-shaded living space invites long afternoons of unwinding in the soft island breeze, while an outdoor bathroom and lush landscaped gardens complete this idyllic setting. With the crystal-clear waters of Santa Maria Beach just moments away on foot and the picturesque village of Naoussa an 8-minute drive, Parian Reverie Villa is more than a home—it is an invitation to embrace the effortless elegance of island living.