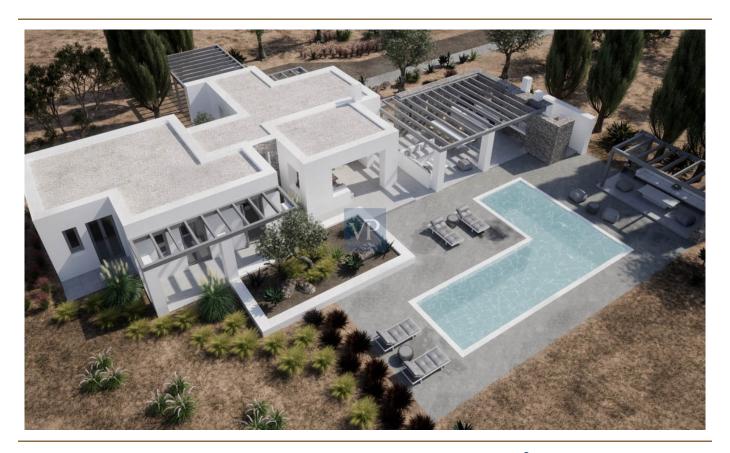

#### A first impression

Feel like walking to one of the most famous beaches in Paros? Well Aetheria Villa not only is a haven of tranquility but also just steps from the golden sands of Santa Maria Beach. Set on an expansive 8,000-square-meter estate, this exquisite retreat is designed for those who seek both privacy and proximity to the island's most coveted coastline. At the heart of the property lies a charming 150-square-meter villa, a harmonious blend of Cycladic charm and contemporary comfort. The interiors unfold in an effortless flow, with a sunlit living area that brings together a cozy fireplace, an inviting dining space, and an open-concept kitchen. Large floor to ceiling glass doors bathe the space in natural light, seamlessly extending the indoors onto a spacious terrace that captures the essence of island living. A peaceful back patio offers an intimate retreat, while a private corridor leads to three elegantly appointed bedrooms, each featuring its own en-suite bathroom and direct terrace access. Yet, it is outdoors where this residence truly comes to life. Designed for indulgence and relaxation, the villa boasts three distinct lounge areas, an outdoor kitchen and barbecue zone, and a 50-square-meter pool framed by sun loungers. A pergola-shaded living space invites long afternoons of unwinding in the soft island breeze, while an outdoor bathroom and lush landscaped gardens complete this idyllic setting. With the crystal-clear waters of Santa Maria Beach just moments away on foot and the picturesque village of Naoussa an 8-minute drive, Parian Reverie Villa is more than a home—it is an invitation to embrace the effortless elegance of island living.