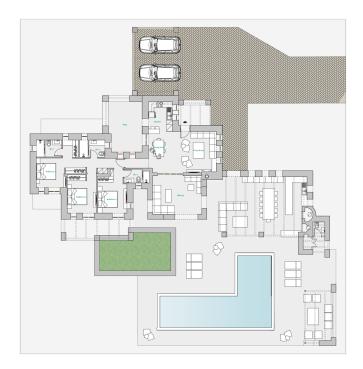

#### A first impression

Feel like walking to one of the most famous beaches in Paros? Well Aetheria Villa not only is a haven of tranquility but also just steps from the golden sands of Santa Maria Beach. Set on an expansive 8,000-square-meter estate, this exquisite retreat is designed for those who seek both privacy and proximity to the island's most coveted coastline. At the heart of the property lies a charming 150-square-meter villa, a harmonious blend of Cycladic charm and contemporary comfort. The interiors unfold in an effortless flow, with a sunlit living area that brings together a cozy fireplace, an inviting dining space, and an open-concept kitchen. Large floor to ceiling glass doors bathe the space in natural light, seamlessly extending the indoors onto a spacious terrace that captures the essence of island living. A peaceful back patio offers an intimate retreat, while a private corridor leads to three elegantly appointed bedrooms, each featuring its own en-suite bathroom and direct terrace access. Yet, it is outdoors where this residence truly comes to life. Designed for indulgence and relaxation, the villa boasts three distinct lounge areas, an outdoor kitchen and barbecue zone, and a 50-square-meter pool framed by sun loungers. A pergola-shaded living space invites long afternoons of unwinding in the soft island breeze, while an outdoor bathroom and lush landscaped gardens complete this idyllic setting. With the crystal-clear waters of Santa Maria Beach just moments away on foot and the picturesque village of Naoussa an 8-minute drive, Parian Reverie Villa is more than a home—it is an invitation to embrace the effortless elegance of island living.