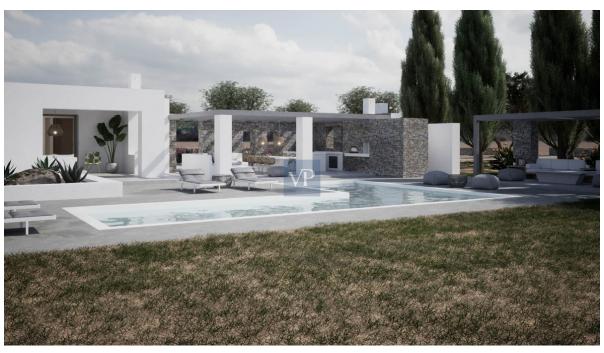

#### A first impression

Feel like walking to one of the most famous beaches in Paros? Well Aetheria Villa not only is a haven of tranquility but also just steps from the golden sands of Santa Maria Beach. Set on an expansive 8,000-square-meter estate, this exquisite retreat is designed for those who seek both privacy and proximity to the island's most coveted coastline. At the heart of the property lies a charming 150-square-meter villa, a harmonious blend of Cycladic charm and contemporary comfort. The interiors unfold in an effortless flow, with a sunlit living area that brings together a cozy fireplace, an inviting dining space, and an open-concept kitchen. Large floor to ceiling glass doors bathe the space in natural light, seamlessly extending the indoors onto a spacious terrace that captures the essence of island living. A peaceful back patio offers an intimate retreat, while a private corridor leads to three elegantly appointed bedrooms, each featuring its own en-suite bathroom and direct terrace access. Yet, it is outdoors where this residence truly comes to life. Designed for indulgence and relaxation, the villa boasts three distinct lounge areas, an outdoor kitchen and barbecue zone, and a 50-square-meter pool framed by sun loungers. A pergola-shaded living space invites long afternoons of unwinding in the soft island breeze, while an outdoor bathroom and lush landscaped gardens complete this idyllic setting. With the crystal-clear waters of Santa Maria Beach just moments away on foot and the picturesque village of Naoussa an 8-minute drive, Parian Reverie Villa is more than a home—it is an invitation to embrace the effortless elegance of island living.