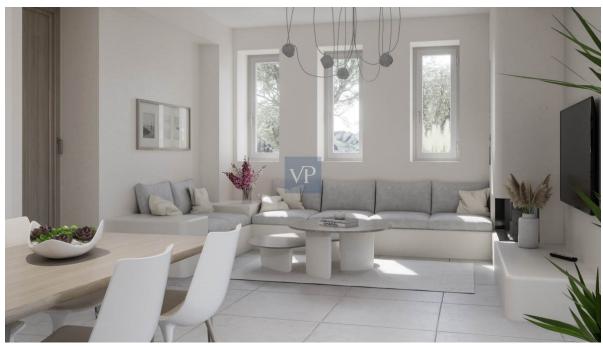

#### A first impression

Feel like walking to one of the most famous beaches in Paros? Well Aetheria Villa not only is a haven of tranquility but also just steps from the golden sands of Santa Maria Beach. Set on an expansive 8,000-square-meter estate, this exquisite retreat is designed for those who seek both privacy and proximity to the island's most coveted coastline. At the heart of the property lies a charming 150-square-meter villa, a harmonious blend of Cycladic charm and contemporary comfort. The interiors unfold in an effortless flow, with a sunlit living area that brings together a cozy fireplace, an inviting dining space, and an open-concept kitchen. Large floor to ceiling glass doors bathe the space in natural light, seamlessly extending the indoors onto a spacious terrace that captures the essence of island living. A peaceful back patio offers an intimate retreat, while a private corridor leads to three elegantly appointed bedrooms, each featuring its own en-suite bathroom and direct terrace access. Yet, it is outdoors where this residence truly comes to life. Designed for indulgence and relaxation, the villa boasts three distinct lounge areas, an outdoor kitchen and barbecue zone, and a 50-square-meter pool framed by sun loungers. A pergola-shaded living space invites long afternoons of unwinding in the soft island breeze, while an outdoor bathroom and lush landscaped gardens complete this idyllic setting. With the crystal-clear waters of Santa Maria Beach just moments away on foot and the picturesque village of Naoussa an 8-minute drive, Parian Reverie Villa is more than a home—it is an invitation to embrace the effortless elegance of island living.