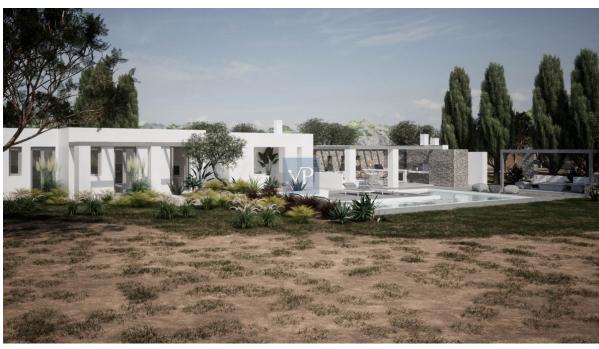

#### A first impression

Feel like walking to one of the most famous beaches in Paros? Well Aetheria Villa not only is a haven of tranquility but also just steps from the golden sands of Santa Maria Beach. Set on an expansive 8,000-square-meter estate, this exquisite retreat is designed for those who seek both privacy and proximity to the island's most coveted coastline. At the heart of the property lies a charming 150-square-meter villa, a harmonious blend of Cycladic charm and contemporary comfort. The interiors unfold in an effortless flow, with a sunlit living area that brings together a cozy fireplace, an inviting dining space, and an open-concept kitchen. Large floor to ceiling glass doors bathe the space in natural light, seamlessly extending the indoors onto a spacious terrace that captures the essence of island living. A peaceful back patio offers an intimate retreat, while a private corridor leads to three elegantly appointed bedrooms, each featuring its own en-suite bathroom and direct terrace access. Yet, it is outdoors where this residence truly comes to life. Designed for indulgence and relaxation, the villa boasts three distinct lounge areas, an outdoor kitchen and barbecue zone, and a 50-square-meter pool framed by sun loungers. A pergola-shaded living space invites long afternoons of unwinding in the soft island breeze, while an outdoor bathroom and lush landscaped gardens complete this idyllic setting. With the crystal-clear waters of Santa Maria Beach just moments away on foot and the picturesque village of Naoussa an 8-minute drive, Parian Reverie Villa is more than a home—it is an invitation to embrace the effortless elegance of island living.