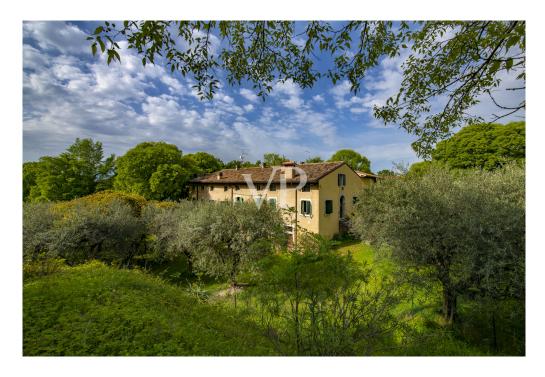

### A first impression

Positioned on the first hills of Lazise, immersed in a context of great tranquility and privacy surrounded by olive groves, various orchards and vineyards of the surrounding properties, stands an unobtainable and fantastic partially renovated rustic house of about 1,170 square meters (3,420 cubic meters), on an area of about 5,100 square meters, planted with olive groves and ancient trees arranged in the property in a strategic way to offer and ensure greater privacy. The property in addition to ensuring tranquility, privacy, and a geographic location not far from the center of the country, is located in a logistically strategic point, to divert the heavy traffic of the summer season, and the immediate reach of the most frequent connections. The property in addition to lending itself to be able to develop a project of several housing units (apartments), one could think of developing a single solution or even two distinguished units, as by partially demolishing the structure could be obtained two, of separate villas to be arranged on different surfaces of the lot itself. Any description would not be up to the mark from describing the magic one feels living in this property. The only advice would be to schedule a meeting and see it as soon as possible.