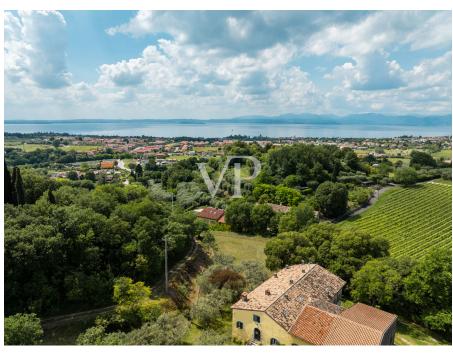

### A first impression

Positioned on the first hills of Lazise, immersed in a context of great tranquility and privacy surrounded by olive groves, various orchards and vineyards of the surrounding properties, stands an unobtainable and fantastic partially renovated rustic house of about 1,170 square meters (3,420 cubic meters), on an area of about 5,100 square meters, planted with olive groves and ancient trees arranged in the property in a strategic way to offer and ensure greater privacy. The property in addition to ensuring tranquility, privacy, and a geographic location not far from the center of the country, is located in a logistically strategic point, to divert the heavy traffic of the summer season, and the immediate reach of the most frequent connections. The property in addition to lending itself to be able to develop a project of several housing units (apartments), one could think of developing a single solution or even two distinguished units, as by partially demolishing the structure could be obtained two, of separate villas to be arranged on different surfaces of the lot itself. Any description would not be up to the mark from describing the magic one feels living in this property. The only advice would be to schedule a meeting and see it as soon as possible.