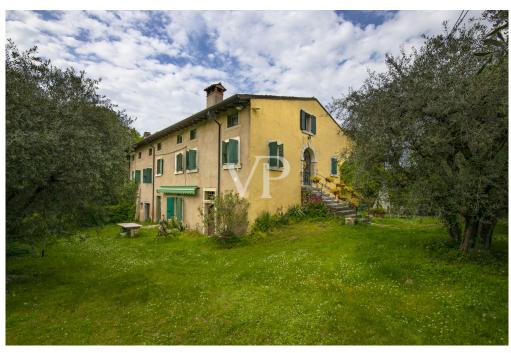

### A first impression

Positioned on the first hills of Lazise, immersed in a context of great tranquility and privacy surrounded by olive groves, various orchards and vineyards of the surrounding properties, stands an unobtainable and fantastic partially renovated rustic house of about 1,170 square meters (3,420 cubic meters), on an area of about 5,100 square meters, planted with olive groves and ancient trees arranged in the property in a strategic way to offer and ensure greater privacy. The property in addition to ensuring tranquility, privacy, and a geographic location not far from the center of the country, is located in a logistically strategic point, to divert the heavy traffic of the summer season, and the immediate reach of the most frequent connections. The property in addition to lending itself to be able to develop a project of several housing units (apartments), one could think of developing a single solution or even two distinguished units, as by partially demolishing the structure could be obtained two, of separate villas to be arranged on different surfaces of the lot itself. Any description would not be up to the mark from describing the magic one feels living in this property. The only advice would be to schedule a meeting and see it as soon as possible.