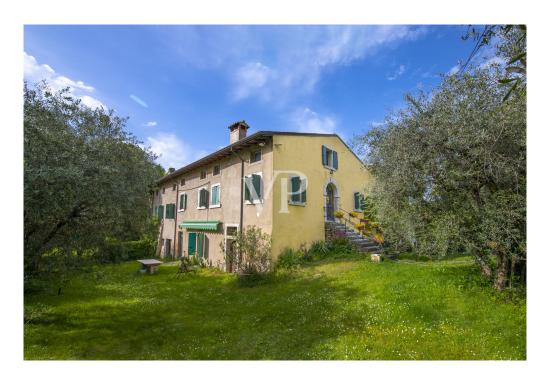

### A first impression

Positioned on the first hills of Lazise, immersed in a context of great tranquility and privacy surrounded by olive groves, various orchards and vineyards of the surrounding properties, stands an unobtainable and fantastic partially renovated rustic house of about 1,170 square meters (3,420 cubic meters), on an area of about 5,100 square meters, planted with olive groves and ancient trees arranged in the property in a strategic way to offer and ensure greater privacy. The property in addition to ensuring tranquility, privacy, and a geographic location not far from the center of the country, is located in a logistically strategic point, to divert the heavy traffic of the summer season, and the immediate reach of the most frequent connections. The property in addition to lending itself to be able to develop a project of several housing units (apartments), one could think of developing a single solution or even two distinguished units, as by partially demolishing the structure could be obtained two, of separate villas to be arranged on different surfaces of the lot itself. Any description would not be up to the mark from describing the magic one feels living in this property. The only advice would be to schedule a meeting and see it as soon as possible.