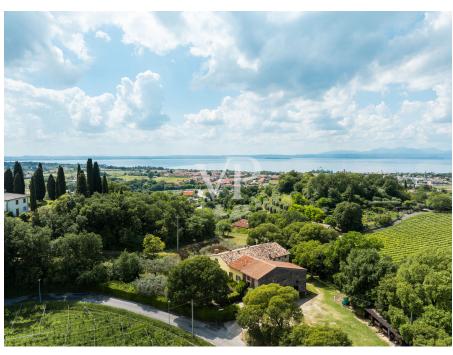

### A first impression

Positioned on the first hills of Lazise, immersed in a context of great tranquility and privacy surrounded by olive groves, various orchards and vineyards of the surrounding properties, stands an unobtainable and fantastic partially renovated rustic house of about 1,170 square meters (3,420 cubic meters), on an area of about 5,100 square meters, planted with olive groves and ancient trees arranged in the property in a strategic way to offer and ensure greater privacy. The property in addition to ensuring tranquility, privacy, and a geographic location not far from the center of the country, is located in a logistically strategic point, to divert the heavy traffic of the summer season, and the immediate reach of the most frequent connections. The property in addition to lending itself to be able to develop a project of several housing units (apartments), one could think of developing a single solution or even two distinguished units, as by partially demolishing the structure could be obtained two, of separate villas to be arranged on different surfaces of the lot itself. Any description would not be up to the mark from describing the magic one feels living in this property. The only advice would be to schedule a meeting and see it as soon as possible.