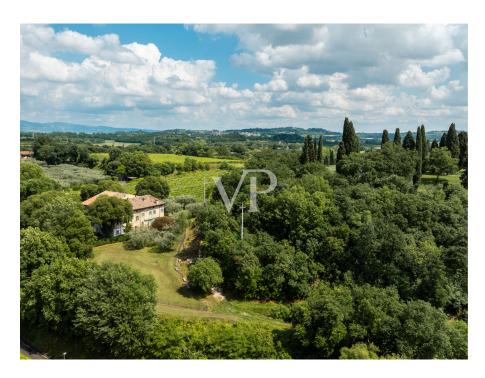

### A first impression

Positioned on the first hills of Lazise, immersed in a context of great tranquility and privacy surrounded by olive groves, various orchards and vineyards of the surrounding properties, stands an unobtainable and fantastic partially renovated rustic house of about 1,170 square meters (3,420 cubic meters), on an area of about 5,100 square meters, planted with olive groves and ancient trees arranged in the property in a strategic way to offer and ensure greater privacy. The property in addition to ensuring tranquility, privacy, and a geographic location not far from the center of the country, is located in a logistically strategic point, to divert the heavy traffic of the summer season, and the immediate reach of the most frequent connections. The property in addition to lending itself to be able to develop a project of several housing units (apartments), one could think of developing a single solution or even two distinguished units, as by partially demolishing the structure could be obtained two, of separate villas to be arranged on different surfaces of the lot itself. Any description would not be up to the mark from describing the magic one feels living in this property. The only advice would be to schedule a meeting and see it as soon as possible.