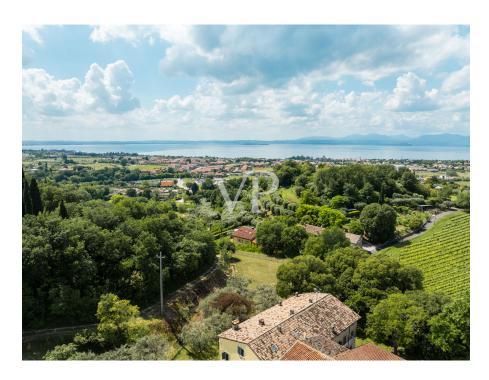

### A first impression

Positioned on the first hills of Lazise, immersed in a context of great tranquility and privacy surrounded by olive groves, various orchards and vineyards of the surrounding properties, stands an unobtainable and fantastic partially renovated rustic house of about 1,170 square meters (3,420 cubic meters), on an area of about 5,100 square meters, planted with olive groves and ancient trees arranged in the property in a strategic way to offer and ensure greater privacy. The property in addition to ensuring tranquility, privacy, and a geographic location not far from the center of the country, is located in a logistically strategic point, to divert the heavy traffic of the summer season, and the immediate reach of the most frequent connections. The property in addition to lending itself to be able to develop a project of several housing units (apartments), one could think of developing a single solution or even two distinguished units, as by partially demolishing the structure could be obtained two, of separate villas to be arranged on different surfaces of the lot itself. Any description would not be up to the mark from describing the magic one feels living in this property. The only advice would be to schedule a meeting and see it as soon as possible.