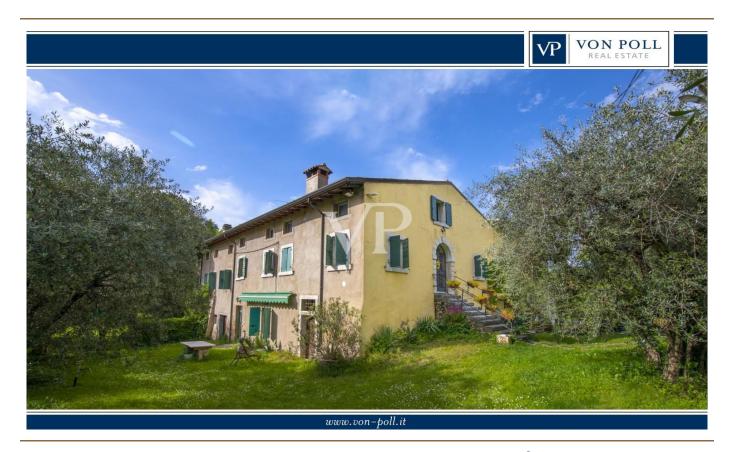

# Magnificent partially renovated Rustico with lake view

Property ID: IT254151901

PURCHASE PRICE: 1.750.000 EUR • LAND AREA: 5.100 m<sup>2</sup>

At a glance

The property

Energy DataFloor plansA first impression

### A first impression

Positioned on the first hills of Lazise, immersed in a context of great tranquility and privacy surrounded by olive groves, various orchards and vineyards of the surrounding properties, stands an unobtainable and fantastic partially renovated rustic house of about 1,170 square meters (3,420 cubic meters), on an area of about 5,100 square meters, planted with olive groves and ancient trees arranged in the property in a strategic way to offer and ensure greater privacy. The property in addition to ensuring tranquility, privacy, and a geographic location not far from the center of the country, is located in a logistically strategic point, to divert the heavy traffic of the summer season, and the immediate reach of the most frequent connections. The property in addition to lending itself to be able to develop a project of several housing units (apartments), one could think of developing a single solution or even two distinguished units, as by partially demolishing the structure could be obtained two, of separate villas to be arranged on different surfaces of the lot itself. Any description would not be up to the mark from describing the magic one feels living in this property. The only advice would be to schedule a meeting and see it as soon as possible.