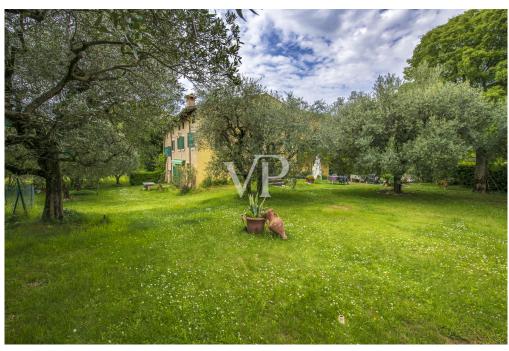

### A first impression

Positioned on the first hills of Lazise, immersed in a context of great tranquility and privacy surrounded by olive groves, various orchards and vineyards of the surrounding properties, stands an unobtainable and fantastic partially renovated rustic house of about 1,170 square meters (3,420 cubic meters), on an area of about 5,100 square meters, planted with olive groves and ancient trees arranged in the property in a strategic way to offer and ensure greater privacy. The property in addition to ensuring tranquility, privacy, and a geographic location not far from the center of the country, is located in a logistically strategic point, to divert the heavy traffic of the summer season, and the immediate reach of the most frequent connections. The property in addition to lending itself to be able to develop a project of several housing units (apartments), one could think of developing a single solution or even two distinguished units, as by partially demolishing the structure could be obtained two, of separate villas to be arranged on different surfaces of the lot itself. Any description would not be up to the mark from describing the magic one feels living in this property. The only advice would be to schedule a meeting and see it as soon as possible.