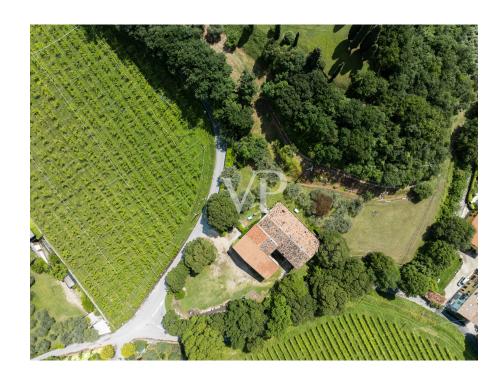

### A first impression

Positioned on the first hills of Lazise, immersed in a context of great tranquility and privacy surrounded by olive groves, various orchards and vineyards of the surrounding properties, stands an unobtainable and fantastic partially renovated rustic house of about 1,170 square meters (3,420 cubic meters), on an area of about 5,100 square meters, planted with olive groves and ancient trees arranged in the property in a strategic way to offer and ensure greater privacy. The property in addition to ensuring tranquility, privacy, and a geographic location not far from the center of the country, is located in a logistically strategic point, to divert the heavy traffic of the summer season, and the immediate reach of the most frequent connections. The property in addition to lending itself to be able to develop a project of several housing units (apartments), one could think of developing a single solution or even two distinguished units, as by partially demolishing the structure could be obtained two, of separate villas to be arranged on different surfaces of the lot itself. Any description would not be up to the mark from describing the magic one feels living in this property. The only advice would be to schedule a meeting and see it as soon as possible.