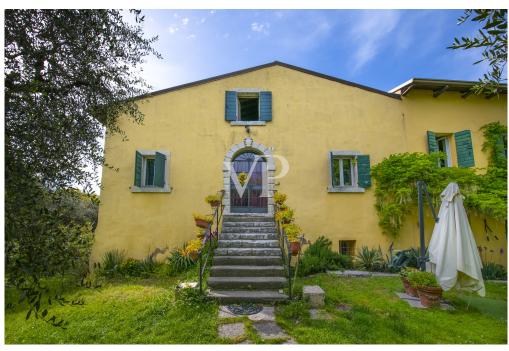

### A first impression

Positioned on the first hills of Lazise, immersed in a context of great tranquility and privacy surrounded by olive groves, various orchards and vineyards of the surrounding properties, stands an unobtainable and fantastic partially renovated rustic house of about 1,170 square meters (3,420 cubic meters), on an area of about 5,100 square meters, planted with olive groves and ancient trees arranged in the property in a strategic way to offer and ensure greater privacy. The property in addition to ensuring tranquility, privacy, and a geographic location not far from the center of the country, is located in a logistically strategic point, to divert the heavy traffic of the summer season, and the immediate reach of the most frequent connections. The property in addition to lending itself to be able to develop a project of several housing units (apartments), one could think of developing a single solution or even two distinguished units, as by partially demolishing the structure could be obtained two, of separate villas to be arranged on different surfaces of the lot itself. Any description would not be up to the mark from describing the magic one feels living in this property. The only advice would be to schedule a meeting and see it as soon as possible.