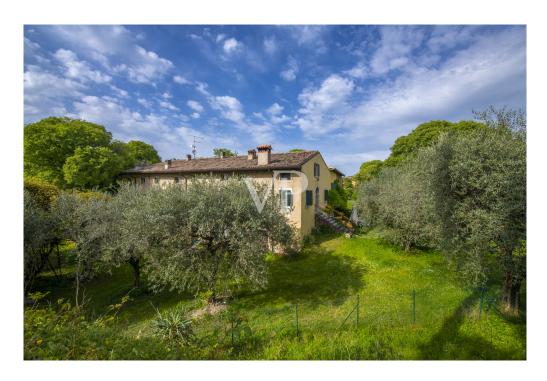

### A first impression

Positioned on the first hills of Lazise, immersed in a context of great tranquility and privacy surrounded by olive groves, various orchards and vineyards of the surrounding properties, stands an unobtainable and fantastic partially renovated rustic house of about 1,170 square meters (3,420 cubic meters), on an area of about 5,100 square meters, planted with olive groves and ancient trees arranged in the property in a strategic way to offer and ensure greater privacy. The property in addition to ensuring tranquility, privacy, and a geographic location not far from the center of the country, is located in a logistically strategic point, to divert the heavy traffic of the summer season, and the immediate reach of the most frequent connections. The property in addition to lending itself to be able to develop a project of several housing units (apartments), one could think of developing a single solution or even two distinguished units, as by partially demolishing the structure could be obtained two, of separate villas to be arranged on different surfaces of the lot itself. Any description would not be up to the mark from describing the magic one feels living in this property. The only advice would be to schedule a meeting and see it as soon as possible.