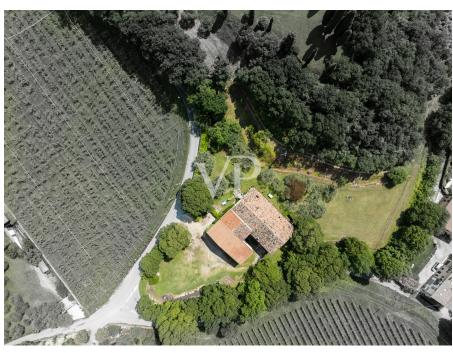

### A first impression

Positioned on the first hills of Lazise, immersed in a context of great tranquility and privacy surrounded by olive groves, various orchards and vineyards of the surrounding properties, stands an unobtainable and fantastic partially renovated rustic house of about 1,170 square meters (3,420 cubic meters), on an area of about 5,100 square meters, planted with olive groves and ancient trees arranged in the property in a strategic way to offer and ensure greater privacy. The property in addition to ensuring tranquility, privacy, and a geographic location not far from the center of the country, is located in a logistically strategic point, to divert the heavy traffic of the summer season, and the immediate reach of the most frequent connections. The property in addition to lending itself to be able to develop a project of several housing units (apartments), one could think of developing a single solution or even two distinguished units, as by partially demolishing the structure could be obtained two, of separate villas to be arranged on different surfaces of the lot itself. Any description would not be up to the mark from describing the magic one feels living in this property. The only advice would be to schedule a meeting and see it as soon as possible.