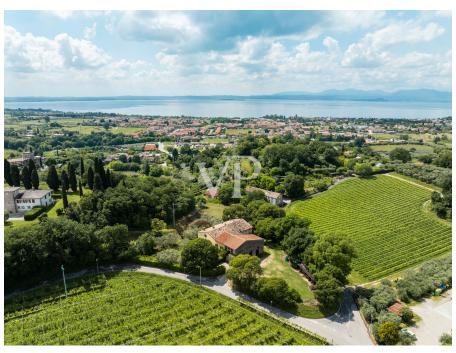

### A first impression

Positioned on the first hills of Lazise, immersed in a context of great tranquility and privacy surrounded by olive groves, various orchards and vineyards of the surrounding properties, stands an unobtainable and fantastic partially renovated rustic house of about 1,170 square meters (3,420 cubic meters), on an area of about 5,100 square meters, planted with olive groves and ancient trees arranged in the property in a strategic way to offer and ensure greater privacy. The property in addition to ensuring tranquility, privacy, and a geographic location not far from the center of the country, is located in a logistically strategic point, to divert the heavy traffic of the summer season, and the immediate reach of the most frequent connections. The property in addition to lending itself to be able to develop a project of several housing units (apartments), one could think of developing a single solution or even two distinguished units, as by partially demolishing the structure could be obtained two, of separate villas to be arranged on different surfaces of the lot itself. Any description would not be up to the mark from describing the magic one feels living in this property. The only advice would be to schedule a meeting and see it as soon as possible.