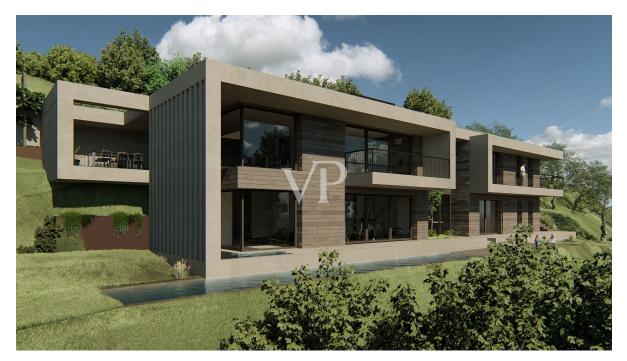

### A first impression

Building plot in private and quiet area with important lake view. The building plot is sold with a project where a modern-style villa, infinity pool, spa, gym and relaxation areas to relax and enjoy the view can be built. The project involves building a villa of about 430 sqm gross on two levels with parking and garage on the roof plus terraces and basement rooms. The project includes 4 bedrooms, 5 bathrooms, living area with indoor and outdoor dining options, a spa and gym of over 60 sqm, terraces and balconies all facing the lake. In the agency you will find the project details and costs to realize it. Don't miss this fantastic opportunity to build your new home in an exclusive area!