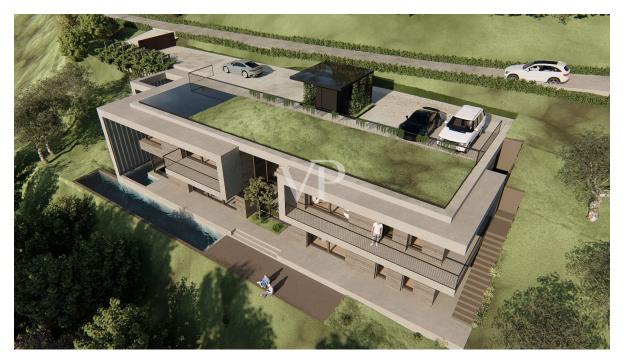

### A first impression

Building plot in private and quiet area with important lake view. The building plot is sold with a project where a modern-style villa, infinity pool, spa, gym and relaxation areas to relax and enjoy the view can be built. The project involves building a villa of about 430 sqm gross on two levels with parking and garage on the roof plus terraces and basement rooms. The project includes 4 bedrooms, 5 bathrooms, living area with indoor and outdoor dining options, a spa and gym of over 60 sqm, terraces and balconies all facing the lake. In the agency you will find the project details and costs to realize it. Don't miss this fantastic opportunity to build your new home in an exclusive area!