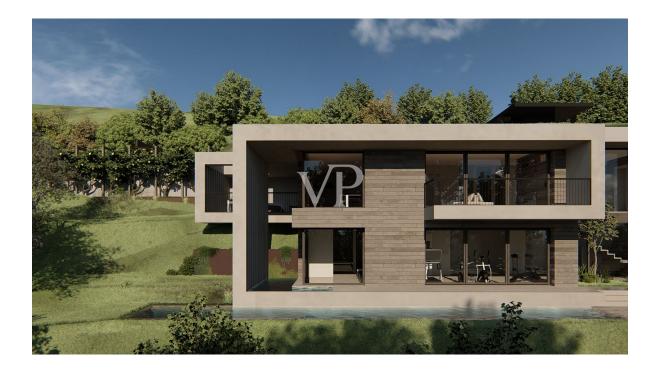

### A first impression

Building plot in private and quiet area with important lake view. The building plot is sold with a project where a modern-style villa, infinity pool, spa, gym and relaxation areas to relax and enjoy the view can be built. The project involves building a villa of about 430 sqm gross on two levels with parking and garage on the roof plus terraces and basement rooms. The project includes 4 bedrooms, 5 bathrooms, living area with indoor and outdoor dining options, a spa and gym of over 60 sqm, terraces and balconies all facing the lake. In the agency you will find the project details and costs to realize it. Don't miss this fantastic opportunity to build your new home in an exclusive area!