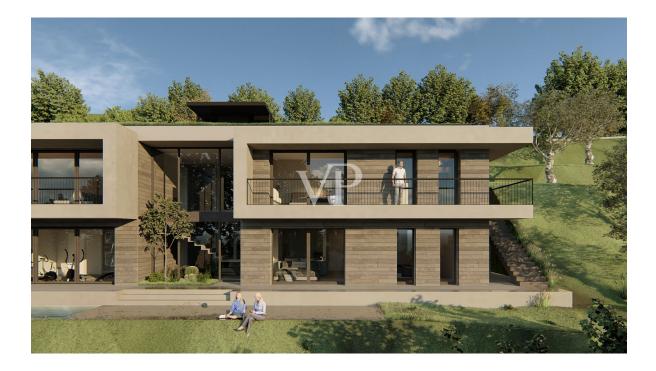

### A first impression

Building plot in private and quiet area with important lake view. The building plot is sold with a project where a modern-style villa, infinity pool, spa, gym and relaxation areas to relax and enjoy the view can be built. The project involves building a villa of about 430 sqm gross on two levels with parking and garage on the roof plus terraces and basement rooms. The project includes 4 bedrooms, 5 bathrooms, living area with indoor and outdoor dining options, a spa and gym of over 60 sqm, terraces and balconies all facing the lake. In the agency you will find the project details and costs to realize it. Don't miss this fantastic opportunity to build your new home in an exclusive area!