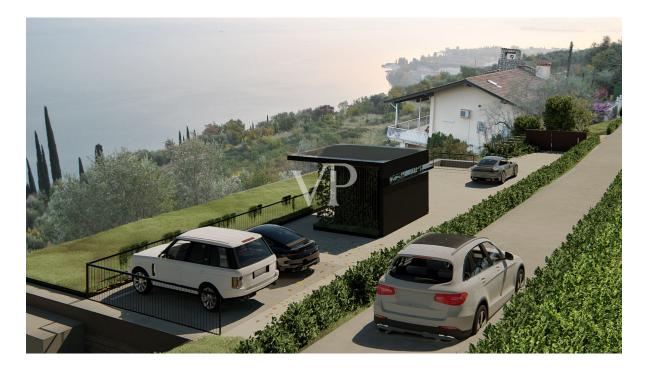

### A first impression

Building plot in private and quiet area with important lake view. The building plot is sold with a project where a modern-style villa, infinity pool, spa, gym and relaxation areas to relax and enjoy the view can be built. The project involves building a villa of about 430 sqm gross on two levels with parking and garage on the roof plus terraces and basement rooms. The project includes 4 bedrooms, 5 bathrooms, living area with indoor and outdoor dining options, a spa and gym of over 60 sqm, terraces and balconies all facing the lake. In the agency you will find the project details and costs to realize it. Don't miss this fantastic opportunity to build your new home in an exclusive area!