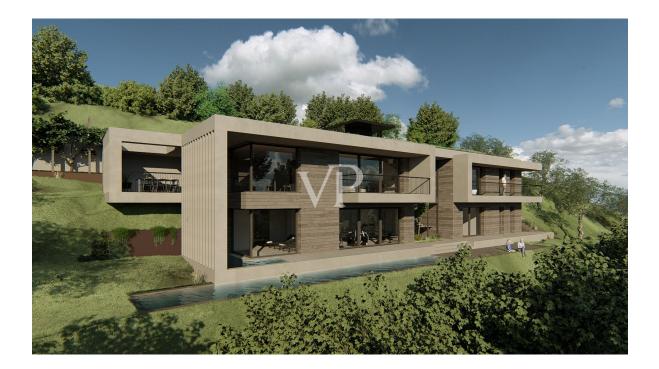

### A first impression

Building plot in private and quiet area with important lake view. The building plot is sold with a project where a modern-style villa, infinity pool, spa, gym and relaxation areas to relax and enjoy the view can be built. The project involves building a villa of about 430 sqm gross on two levels with parking and garage on the roof plus terraces and basement rooms. The project includes 4 bedrooms, 5 bathrooms, living area with indoor and outdoor dining options, a spa and gym of over 60 sqm, terraces and balconies all facing the lake. In the agency you will find the project details and costs to realize it. Don't miss this fantastic opportunity to build your new home in an exclusive area!