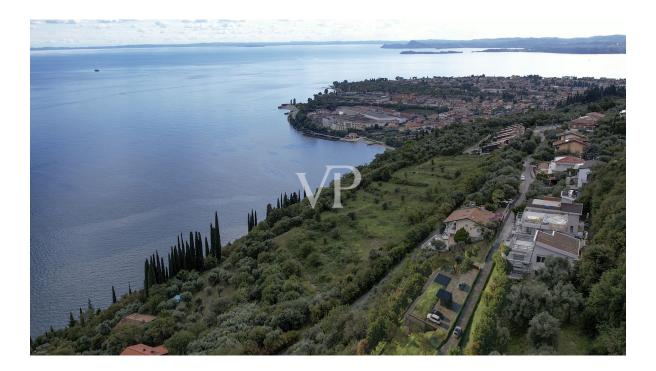

### A first impression

Building plot in private and quiet area with important lake view. The building plot is sold with a project where a modern-style villa, infinity pool, spa, gym and relaxation areas to relax and enjoy the view can be built. The project involves building a villa of about 430 sqm gross on two levels with parking and garage on the roof plus terraces and basement rooms. The project includes 4 bedrooms, 5 bathrooms, living area with indoor and outdoor dining options, a spa and gym of over 60 sqm, terraces and balconies all facing the lake. In the agency you will find the project details and costs to realize it. Don't miss this fantastic opportunity to build your new home in an exclusive area!

### All about the location

Location and climate Toscolano Maderno lies on a wide promontory enclosed between the romantic port of Toscolano and the picturesque Gulf of Maderno. The municipality of Toscolano-Maderno is located on the Brescian shore of Lake Garda, which is 40 km from the provincial capital Brescia. The climate is mild throughout the year and very comfortable. On wonderful spring days one can witness the triumph of nature in bloom, in summer the light breeze mitigates the high temperatures, autumn offers enchanting sunny days, and even in winter the temperatures remain pleasant. Natural beauties in the surroundings Garda Island, the largest island on the entire Lake Garda, belongs to the municipality of San Felice del Benaco. On the island is the luxurious palace of the Cavazza family, surrounded by beautiful Italian gardens and a rich forest composed of cypresses, acacias, and pines. Guided tours of this breathtaking island are organized with the Cavazza family between April and October. Feel the heavenly atmosphere of this small island on your skin. The Heller Botanical Garden and the Vittoriale degli Italiani are popular destinations for visitors from all over the world. The mountains above, by the way easily accessible on foot, offer breathtaking scenery. Garda's culinary arts Various are the excellent restaurants in the area but the most renowned are :Lido 84 ( starred restaurant), Gatto d'oro, la tana, il Cortiletto and excellent pizzerias. Lake Garda sports. Lake Garda is known for water sports, first and foremost sailing with the important regattas held every year in the Benaco waters, but also wakeboarding (water skiing), kitesurfing, windsurfing, canoeing, snorkeling, not forgetting the hottest water sport of the moment: stand up paddling (SUP). Thrill-seekers can experience the thrill of hang gliding and paragliding from the top of Mount Spino and Mount Baldo. A variety of golf courses can be reached within 15 km, Arzaga, Garda, and Colombaro. Walks on foot, bicycle or horseback will make your experiences magical, there are more than 100 km of bicycle paths going from the lakeside to hillside trails. For snow lovers, the prestigious resort of Madonna di Campiglio can be reached in just under two hours by car. Public and private ports - Port of Salò (public and private) - Port of Maderno (public) - Port of Torchio -Manerba del Garda (private) - Port of Gardone Riviera (public and private) Beaches Salò and surroundings It boasts some beautiful beaches: the Degli Ulivi beach, Lido Azzurro and Riva Granda. If you have a four-legged friend, Riva Grande beach is just the thing for you: very generously sized, it has a rescue service, kiosk, watering holes and play area for dogs and children. Rive Grandi beach in Barbarano. Rimbalzello Beach. For the little ones and beyond. 10 must-see amusement parks on Lake Garda; the smiles, fun, carefree family vacation....Gardaland Park, Gardaland Sea Life Aquarium, Caneva Aquapark, Movieland: The Hollywood Park, Medieval Times, the Knights Rodeo, Busatte Adventure, Parco Natura Viva, Parco Giardino Sigurtà, Elias Adventure Park, Jungle