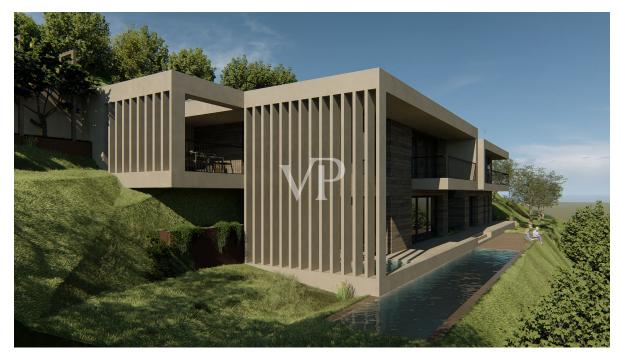

### A first impression

Building plot in private and quiet area with important lake view. The building plot is sold with a project where a modern-style villa, infinity pool, spa, gym and relaxation areas to relax and enjoy the view can be built. The project involves building a villa of about 430 sqm gross on two levels with parking and garage on the roof plus terraces and basement rooms. The project includes 4 bedrooms, 5 bathrooms, living area with indoor and outdoor dining options, a spa and gym of over 60 sqm, terraces and balconies all facing the lake. In the agency you will find the project details and costs to realize it. Don't miss this fantastic opportunity to build your new home in an exclusive area!