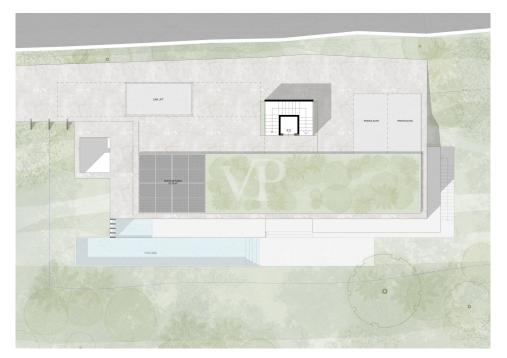

### A first impression

Building plot in private and quiet area with important lake view. The building plot is sold with a project where a modern-style villa, infinity pool, spa, gym and relaxation areas to relax and enjoy the view can be built. The project involves building a villa of about 430 sqm gross on two levels with parking and garage on the roof plus terraces and basement rooms. The project includes 4 bedrooms, 5 bathrooms, living area with indoor and outdoor dining options, a spa and gym of over 60 sqm, terraces and balconies all facing the lake. In the agency you will find the project details and costs to realize it. Don't miss this fantastic opportunity to build your new home in an exclusive area!