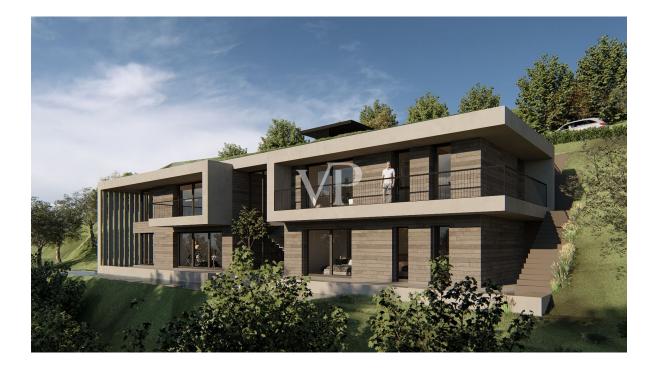

### A first impression

Building plot in private and quiet area with important lake view. The building plot is sold with a project where a modern-style villa, infinity pool, spa, gym and relaxation areas to relax and enjoy the view can be built. The project involves building a villa of about 430 sqm gross on two levels with parking and garage on the roof plus terraces and basement rooms. The project includes 4 bedrooms, 5 bathrooms, living area with indoor and outdoor dining options, a spa and gym of over 60 sqm, terraces and balconies all facing the lake. In the agency you will find the project details and costs to realize it. Don't miss this fantastic opportunity to build your new home in an exclusive area!