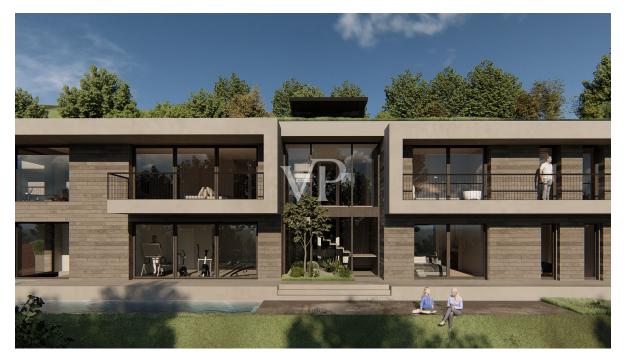

### A first impression

Building plot in private and quiet area with important lake view. The building plot is sold with a project where a modern-style villa, infinity pool, spa, gym and relaxation areas to relax and enjoy the view can be built. The project involves building a villa of about 430 sqm gross on two levels with parking and garage on the roof plus terraces and basement rooms. The project includes 4 bedrooms, 5 bathrooms, living area with indoor and outdoor dining options, a spa and gym of over 60 sqm, terraces and balconies all facing the lake. In the agency you will find the project details and costs to realize it. Don't miss this fantastic opportunity to build your new home in an exclusive area!