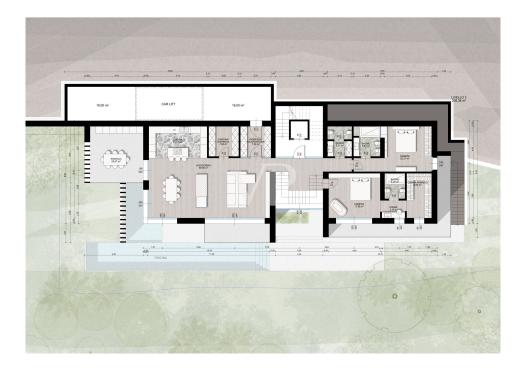

### A first impression

Building plot in private and quiet area with important lake view. The building plot is sold with a project where a modern-style villa, infinity pool, spa, gym and relaxation areas to relax and enjoy the view can be built. The project involves building a villa of about 430 sqm gross on two levels with parking and garage on the roof plus terraces and basement rooms. The project includes 4 bedrooms, 5 bathrooms, living area with indoor and outdoor dining options, a spa and gym of over 60 sqm, terraces and balconies all facing the lake. In the agency you will find the project details and costs to realize it. Don't miss this fantastic opportunity to build your new home in an exclusive area!