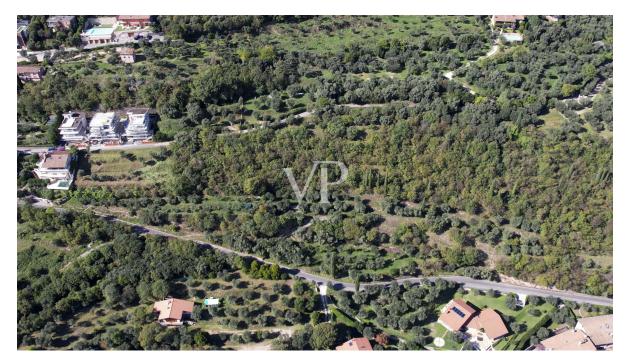

### A first impression

Building plot in private and quiet area with important lake view. The building plot is sold with a project where a modern-style villa, infinity pool, spa, gym and relaxation areas to relax and enjoy the view can be built. The project involves building a villa of about 430 sqm gross on two levels with parking and garage on the roof plus terraces and basement rooms. The project includes 4 bedrooms, 5 bathrooms, living area with indoor and outdoor dining options, a spa and gym of over 60 sqm, terraces and balconies all facing the lake. In the agency you will find the project details and costs to realize it. Don't miss this fantastic opportunity to build your new home in an exclusive area!