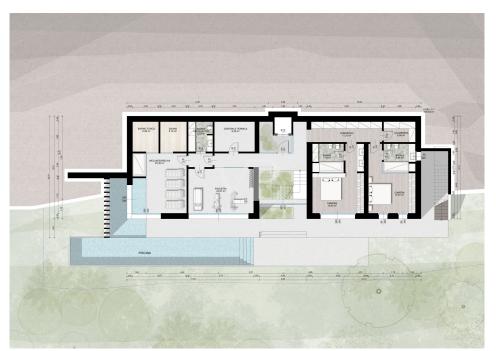

### A first impression

Building plot in private and quiet area with important lake view. The building plot is sold with a project where a modern-style villa, infinity pool, spa, gym and relaxation areas to relax and enjoy the view can be built. The project involves building a villa of about 430 sqm gross on two levels with parking and garage on the roof plus terraces and basement rooms. The project includes 4 bedrooms, 5 bathrooms, living area with indoor and outdoor dining options, a spa and gym of over 60 sqm, terraces and balconies all facing the lake. In the agency you will find the project details and costs to realize it. Don't miss this fantastic opportunity to build your new home in an exclusive area!