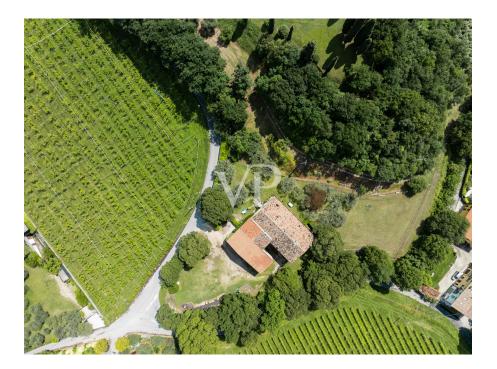

### A first impression

Positioned on the first hills of Lazise, immersed in a context of great tranquility and privacy surrounded by olive groves, various orchards and vineyards of the surrounding properties, stands an unobtainable and fantastic partially renovated rustic house of about 1,170 square meters (3,420 cubic meters), on an area of about 5,100 square meters, planted with olive groves and ancient trees arranged in the property in a strategic way to offer and ensure greater privacy. The property in addition to ensuring tranquility, privacy, and a geographic location not far from the center of the country, is located in a logistically strategic point, to divert the heavy traffic of the summer season, and the immediate reach of the most frequent connections. The property in addition to lending itself to be able to develop a project of several housing units (apartments), one could think of developing a single solution or even two distinguished units, as by partially demolishing the structure could be obtained two, of separate villas to be arranged on different surfaces of the lot itself. Any description would not be up to the mark from describing the magic one feels living in this property. The only advice would be to schedule a meeting and see it as soon as possible.