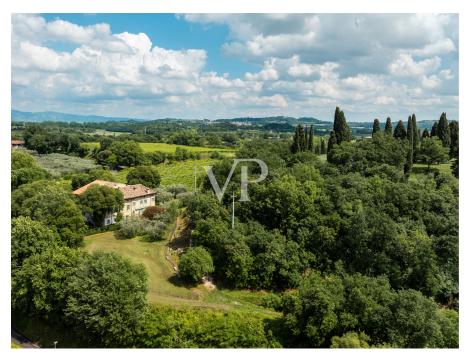

### A first impression

Positioned on the first hills of Lazise, immersed in a context of great tranquility and privacy surrounded by olive groves, various orchards and vineyards of the surrounding properties, stands an unobtainable and fantastic partially renovated rustic house of about 1,170 square meters (3,420 cubic meters), on an area of about 5,100 square meters, planted with olive groves and ancient trees arranged in the property in a strategic way to offer and ensure greater privacy. The property in addition to ensuring tranquility, privacy, and a geographic location not far from the center of the country, is located in a logistically strategic point, to divert the heavy traffic of the summer season, and the immediate reach of the most frequent connections. The property in addition to lending itself to be able to develop a project of several housing units (apartments), one could think of developing a single solution or even two distinguished units, as by partially demolishing the structure could be obtained two, of separate villas to be arranged on different surfaces of the lot itself. Any description would not be up to the mark from describing the magic one feels living in this property. The only advice would be to schedule a meeting and see it as soon as possible.