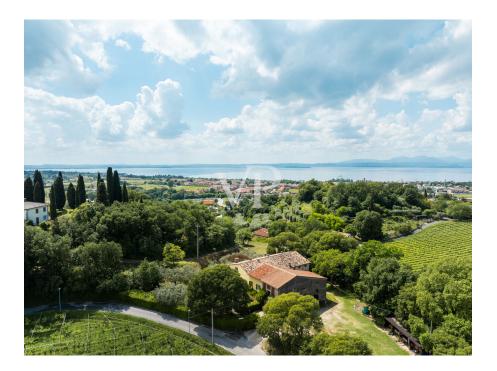

### A first impression

Positioned on the first hills of Lazise, immersed in a context of great tranquility and privacy surrounded by olive groves, various orchards and vineyards of the surrounding properties, stands an unobtainable and fantastic partially renovated rustic house of about 1,170 square meters (3,420 cubic meters), on an area of about 5,100 square meters, planted with olive groves and ancient trees arranged in the property in a strategic way to offer and ensure greater privacy. The property in addition to ensuring tranquility, privacy, and a geographic location not far from the center of the country, is located in a logistically strategic point, to divert the heavy traffic of the summer season, and the immediate reach of the most frequent connections. The property in addition to lending itself to be able to develop a project of several housing units (apartments), one could think of developing a single solution or even two distinguished units, as by partially demolishing the structure could be obtained two, of separate villas to be arranged on different surfaces of the lot itself. Any description would not be up to the mark from describing the magic one feels living in this property. The only advice would be to schedule a meeting and see it as soon as possible.