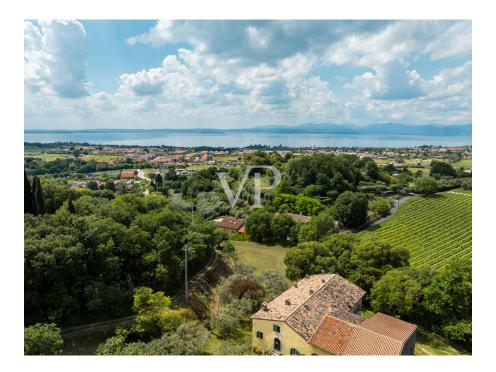

### A first impression

Positioned on the first hills of Lazise, immersed in a context of great tranquility and privacy surrounded by olive groves, various orchards and vineyards of the surrounding properties, stands an unobtainable and fantastic partially renovated rustic house of about 1,170 square meters (3,420 cubic meters), on an area of about 5,100 square meters, planted with olive groves and ancient trees arranged in the property in a strategic way to offer and ensure greater privacy. The property in addition to ensuring tranquility, privacy, and a geographic location not far from the center of the country, is located in a logistically strategic point, to divert the heavy traffic of the summer season, and the immediate reach of the most frequent connections. The property in addition to lending itself to be able to develop a project of several housing units (apartments), one could think of developing a single solution or even two distinguished units, as by partially demolishing the structure could be obtained two, of separate villas to be arranged on different surfaces of the lot itself. Any description would not be up to the mark from describing the magic one feels living in this property. The only advice would be to schedule a meeting and see it as soon as possible.