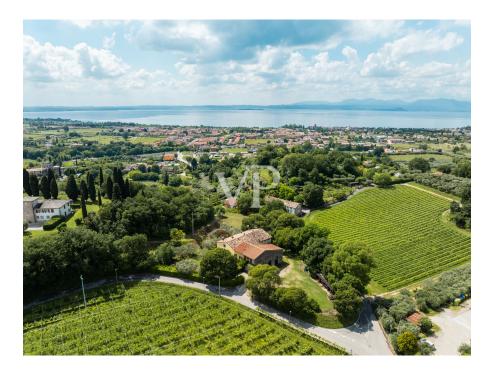

### A first impression

Positioned on the first hills of Lazise, immersed in a context of great tranquility and privacy surrounded by olive groves, various orchards and vineyards of the surrounding properties, stands an unobtainable and fantastic partially renovated rustic house of about 1,170 square meters (3,420 cubic meters), on an area of about 5,100 square meters, planted with olive groves and ancient trees arranged in the property in a strategic way to offer and ensure greater privacy. The property in addition to ensuring tranquility, privacy, and a geographic location not far from the center of the country, is located in a logistically strategic point, to divert the heavy traffic of the summer season, and the immediate reach of the most frequent connections. The property in addition to lending itself to be able to develop a project of several housing units (apartments), one could think of developing a single solution or even two distinguished units, as by partially demolishing the structure could be obtained two, of separate villas to be arranged on different surfaces of the lot itself. Any description would not be up to the mark from describing the magic one feels living in this property. The only advice would be to schedule a meeting and see it as soon as possible.