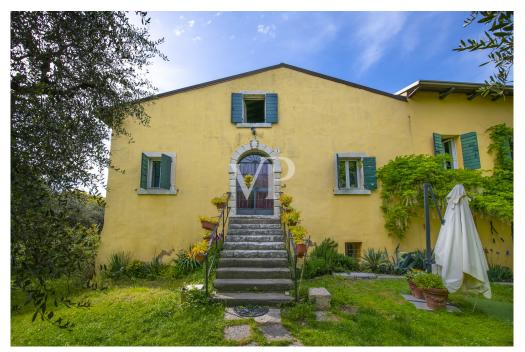

### A first impression

Positioned on the first hills of Lazise, immersed in a context of great tranquility and privacy surrounded by olive groves, various orchards and vineyards of the surrounding properties, stands an unobtainable and fantastic partially renovated rustic house of about 1,170 square meters (3,420 cubic meters), on an area of about 5,100 square meters, planted with olive groves and ancient trees arranged in the property in a strategic way to offer and ensure greater privacy. The property in addition to ensuring tranquility, privacy, and a geographic location not far from the center of the country, is located in a logistically strategic point, to divert the heavy traffic of the summer season, and the immediate reach of the most frequent connections. The property in addition to lending itself to be able to develop a project of several housing units (apartments), one could think of developing a single solution or even two distinguished units, as by partially demolishing the structure could be obtained two, of separate villas to be arranged on different surfaces of the lot itself. Any description would not be up to the mark from describing the magic one feels living in this property. The only advice would be to schedule a meeting and see it as soon as possible.