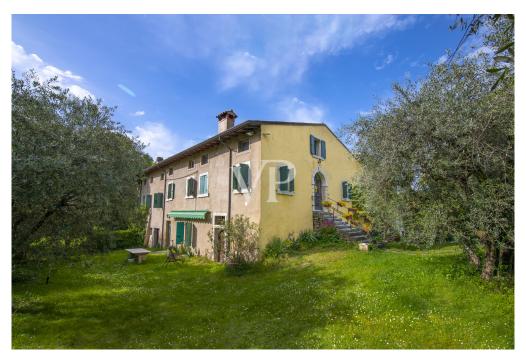

### A first impression

Positioned on the first hills of Lazise, immersed in a context of great tranquility and privacy surrounded by olive groves, various orchards and vineyards of the surrounding properties, stands an unobtainable and fantastic partially renovated rustic house of about 1,170 square meters (3,420 cubic meters), on an area of about 5,100 square meters, planted with olive groves and ancient trees arranged in the property in a strategic way to offer and ensure greater privacy. The property in addition to ensuring tranquility, privacy, and a geographic location not far from the center of the country, is located in a logistically strategic point, to divert the heavy traffic of the summer season, and the immediate reach of the most frequent connections. The property in addition to lending itself to be able to develop a project of several housing units (apartments), one could think of developing a single solution or even two distinguished units, as by partially demolishing the structure could be obtained two, of separate villas to be arranged on different surfaces of the lot itself. Any description would not be up to the mark from describing the magic one feels living in this property. The only advice would be to schedule a meeting and see it as soon as possible.