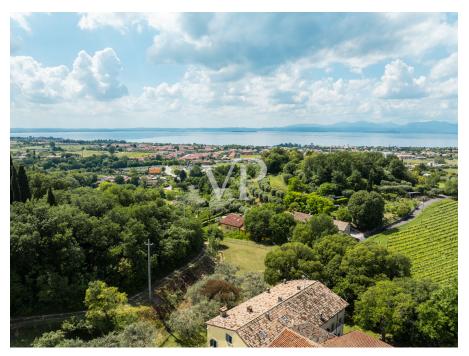

### A first impression

Positioned on the first hills of Lazise, immersed in a context of great tranquility and privacy surrounded by olive groves, various orchards and vineyards of the surrounding properties, stands an unobtainable and fantastic partially renovated rustic house of about 1,170 square meters (3,420 cubic meters), on an area of about 5,100 square meters, planted with olive groves and ancient trees arranged in the property in a strategic way to offer and ensure greater privacy. The property in addition to ensuring tranquility, privacy, and a geographic location not far from the center of the country, is located in a logistically strategic point, to divert the heavy traffic of the summer season, and the immediate reach of the most frequent connections. The property in addition to lending itself to be able to develop a project of several housing units (apartments), one could think of developing a single solution or even two distinguished units, as by partially demolishing the structure could be obtained two, of separate villas to be arranged on different surfaces of the lot itself. Any description would not be up to the mark from describing the magic one feels living in this property. The only advice would be to schedule a meeting and see it as soon as possible.