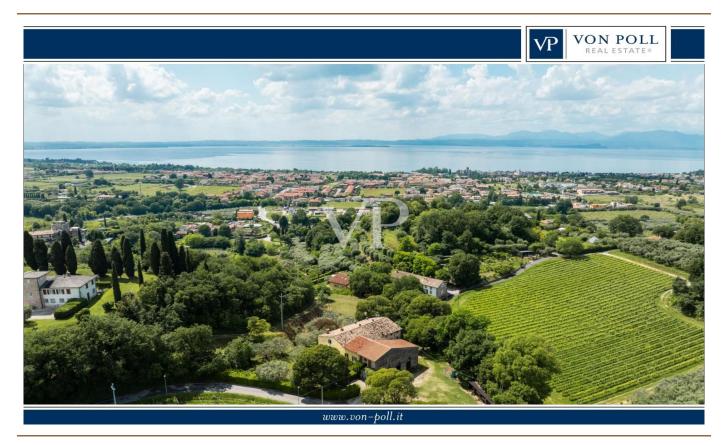

### A first impression

Positioned on the first hills of Lazise, immersed in a context of great tranquility and privacy surrounded by olive groves, various orchards and vineyards of the surrounding properties, stands an unobtainable and fantastic partially renovated rustic house of about 1,170 square meters (3,420 cubic meters), on an area of about 5,100 square meters, planted with olive groves and ancient trees arranged in the property in a strategic way to offer and ensure greater privacy. The property in addition to ensuring tranquility, privacy, and a geographic location not far from the center of the country, is located in a logistically strategic point, to divert the heavy traffic of the summer season, and the immediate reach of the most frequent connections. The property in addition to lending itself to be able to develop a project of several housing units (apartments), one could think of developing a single solution or even two distinguished units, as by partially demolishing the structure could be obtained two, of separate villas to be arranged on different surfaces of the lot itself. Any description would not be up to the mark from describing the magic one feels living in this property. The only advice would be to schedule a meeting and see it as soon as possible.