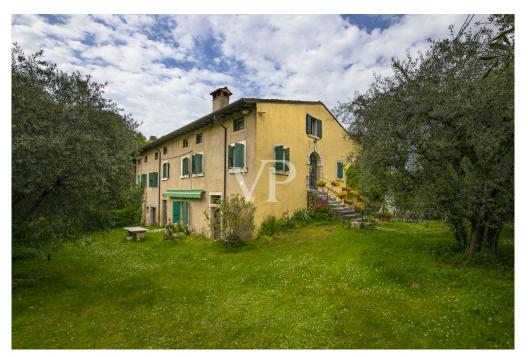

### A first impression

Positioned on the first hills of Lazise, immersed in a context of great tranquility and privacy surrounded by olive groves, various orchards and vineyards of the surrounding properties, stands an unobtainable and fantastic partially renovated rustic house of about 1,170 square meters (3,420 cubic meters), on an area of about 5,100 square meters, planted with olive groves and ancient trees arranged in the property in a strategic way to offer and ensure greater privacy. The property in addition to ensuring tranquility, privacy, and a geographic location not far from the center of the country, is located in a logistically strategic point, to divert the heavy traffic of the summer season, and the immediate reach of the most frequent connections. The property in addition to lending itself to be able to develop a project of several housing units (apartments), one could think of developing a single solution or even two distinguished units, as by partially demolishing the structure could be obtained two, of separate villas to be arranged on different surfaces of the lot itself. Any description would not be up to the mark from describing the magic one feels living in this property. The only advice would be to schedule a meeting and see it as soon as possible.