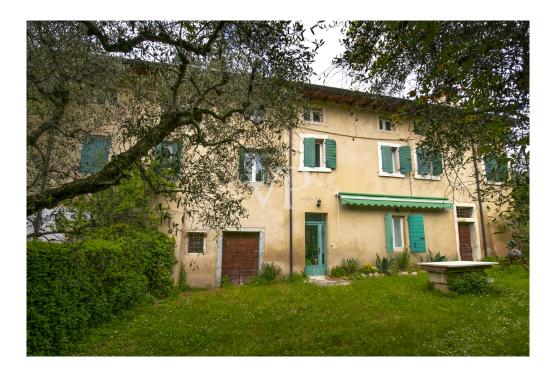

### A first impression

Positioned on the first hills of Lazise, immersed in a context of great tranquility and privacy surrounded by olive groves, various orchards and vineyards of the surrounding properties, stands an unobtainable and fantastic partially renovated rustic house of about 1,170 square meters (3,420 cubic meters), on an area of about 5,100 square meters, planted with olive groves and ancient trees arranged in the property in a strategic way to offer and ensure greater privacy. The property in addition to ensuring tranquility, privacy, and a geographic location not far from the center of the country, is located in a logistically strategic point, to divert the heavy traffic of the summer season, and the immediate reach of the most frequent connections. The property in addition to lending itself to be able to develop a project of several housing units (apartments), one could think of developing a single solution or even two distinguished units, as by partially demolishing the structure could be obtained two, of separate villas to be arranged on different surfaces of the lot itself. Any description would not be up to the mark from describing the magic one feels living in this property. The only advice would be to schedule a meeting and see it as soon as possible.