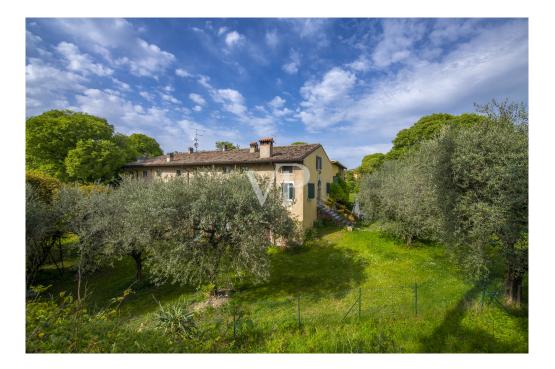

### A first impression

Positioned on the first hills of Lazise, immersed in a context of great tranquility and privacy surrounded by olive groves, various orchards and vineyards of the surrounding properties, stands an unobtainable and fantastic partially renovated rustic house of about 1,170 square meters (3,420 cubic meters), on an area of about 5,100 square meters, planted with olive groves and ancient trees arranged in the property in a strategic way to offer and ensure greater privacy. The property in addition to ensuring tranquility, privacy, and a geographic location not far from the center of the country, is located in a logistically strategic point, to divert the heavy traffic of the summer season, and the immediate reach of the most frequent connections. The property in addition to lending itself to be able to develop a project of several housing units (apartments), one could think of developing a single solution or even two distinguished units, as by partially demolishing the structure could be obtained two, of separate villas to be arranged on different surfaces of the lot itself. Any description would not be up to the mark from describing the magic one feels living in this property. The only advice would be to schedule a meeting and see it as soon as possible.