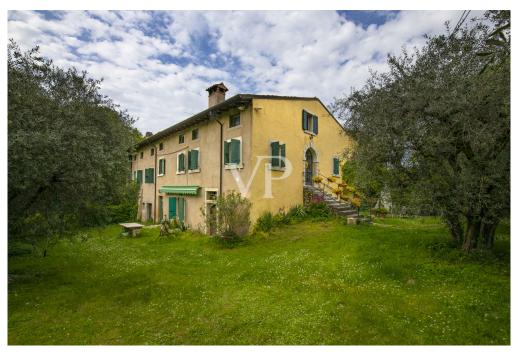

### A first impression

Positioned on the first hills of Lazise, immersed in a context of great tranquility and privacy surrounded by olive groves, various orchards and vineyards of the surrounding properties, stands an unobtainable and fantastic partially renovated rustic house of about 1,170 square meters (3,420 cubic meters), on an area of about 5,100 square meters, planted with olive groves and ancient trees arranged in the property in a strategic way to offer and ensure greater privacy. The property in addition to ensuring tranquility, privacy, and a geographic location not far from the center of the country, is located in a logistically strategic point, to divert the heavy traffic of the summer season, and the immediate reach of the most frequent connections. The property in addition to lending itself to be able to develop a project of several housing units (apartments), one could think of developing a single solution or even two distinguished units, as by partially demolishing the structure could be obtained two, of separate villas to be arranged on different surfaces of the lot itself. Any description would not be up to the mark from describing the magic one feels living in this property. The only advice would be to schedule a meeting and see it as soon as possible.