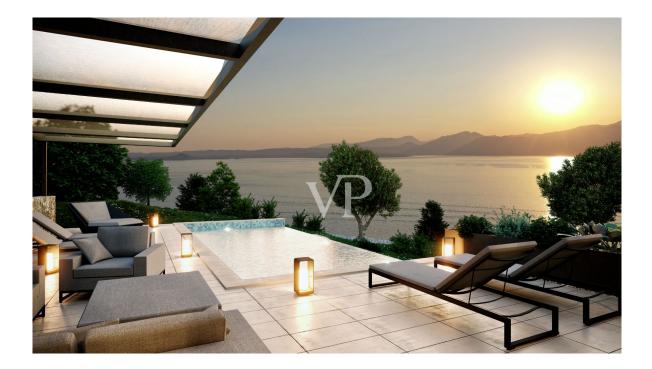

### A first impression

The new villa to be built is on two levels including access to the roof area and will be built in Torri del Benaco. On the first floor at garden level are the garage parking spaces, cellar and storage rooms as well as bedrooms and bathrooms. A connecting staircase to the upper floor connects the sleeping area with the living and dining area above, as well as the possible additional bedrooms and bathrooms. The pool area is located on the upper floor and is accessed by a large terrace. Outside there is also a staircase to the first floor, allowing flexible connection of the floors. The layout can also be changed by arrangement. The hillside location guarantees a breathtaking view of the lake, this also formed the main criterion for the design and orientation of all rooms.

## All about the location

The villa is located on the east side of the lake, in a quiet panoramic position, about 1.5km from the historic center of Torri del Benaco. The center of Torri del Benaco can be reached on foot in about 20 minutes, by bike in about 8 minutes.