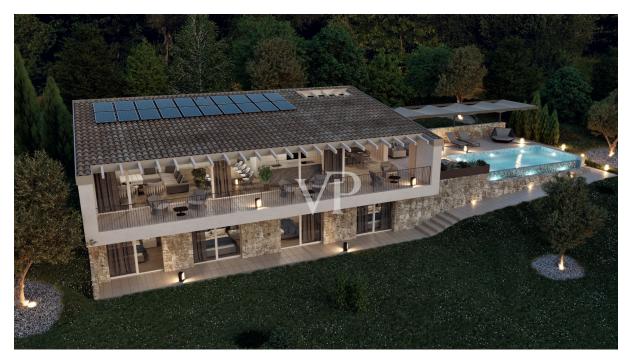

### A first impression

The new villa to be built is on two levels including access to the roof area and will be built in Torri del Benaco. On the first floor at garden level are the garage parking spaces, cellar and storage rooms as well as bedrooms and bathrooms. A connecting staircase to the upper floor connects the sleeping area with the living and dining area above, as well as the possible additional bedrooms and bathrooms. The pool area is located on the upper floor and is accessed by a large terrace. Outside there is also a staircase to the first floor, allowing flexible connection of the floors. The layout can also be changed by arrangement. The hillside location guarantees a breathtaking view of the lake, this also formed the main criterion for the design and orientation of all rooms.