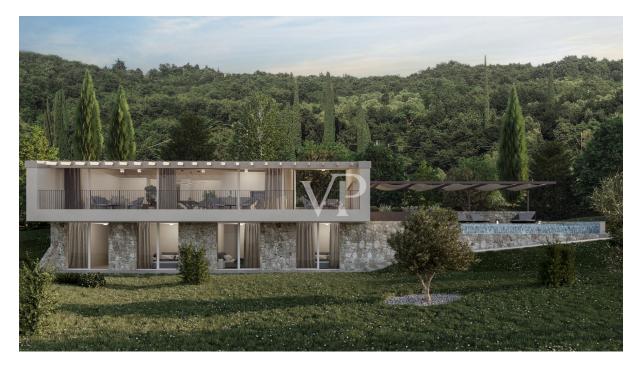

### A first impression

The new villa to be built is on two levels including access to the roof area and will be built in Torri del Benaco. On the first floor at garden level are the garage parking spaces, cellar and storage rooms as well as bedrooms and bathrooms. A connecting staircase to the upper floor connects the sleeping area with the living and dining area above, as well as the possible additional bedrooms and bathrooms. The pool area is located on the upper floor and is accessed by a large terrace. Outside there is also a staircase to the first floor, allowing flexible connection of the floors. The layout can also be changed by arrangement. The hillside location guarantees a breathtaking view of the lake, this also formed the main criterion for the design and orientation of all rooms.