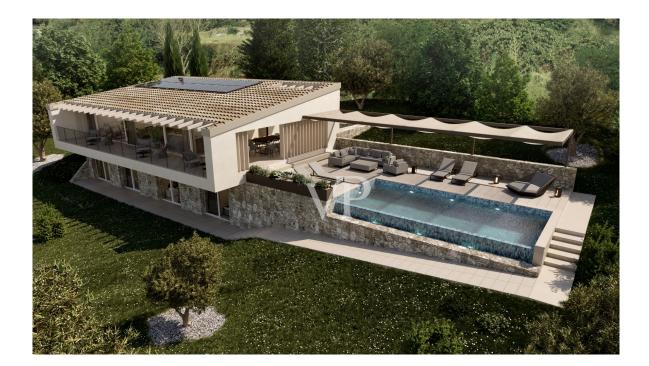

### A first impression

The new villa to be built is on two levels including access to the roof area and will be built in Torri del Benaco. On the first floor at garden level are the garage parking spaces, cellar and storage rooms as well as bedrooms and bathrooms. A connecting staircase to the upper floor connects the sleeping area with the living and dining area above, as well as the possible additional bedrooms and bathrooms. The pool area is located on the upper floor and is accessed by a large terrace. Outside there is also a staircase to the first floor, allowing flexible connection of the floors. The layout can also be changed by arrangement. The hillside location guarantees a breathtaking view of the lake, this also formed the main criterion for the design and orientation of all rooms.