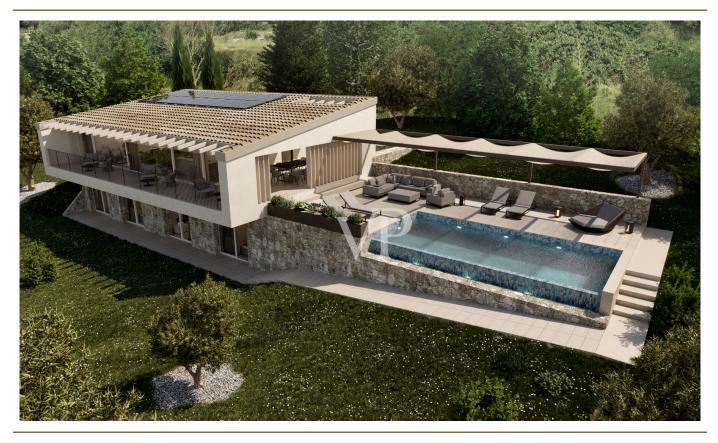

### A first impression

The new villa to be built is on two levels including access to the roof area and will be built in Torri del Benaco. On the first floor at garden level are the garage parking spaces, cellar and storage rooms as well as bedrooms and bathrooms. A connecting staircase to the upper floor connects the sleeping area with the living and dining area above, as well as the possible additional bedrooms and bathrooms. The pool area is located on the upper floor and is accessed by a large terrace. Outside there is also a staircase to the first floor, allowing flexible connection of the floors. The layout can also be changed by arrangement. The hillside location guarantees a breathtaking view of the lake, this also formed the main criterion for the design and orientation of all rooms.