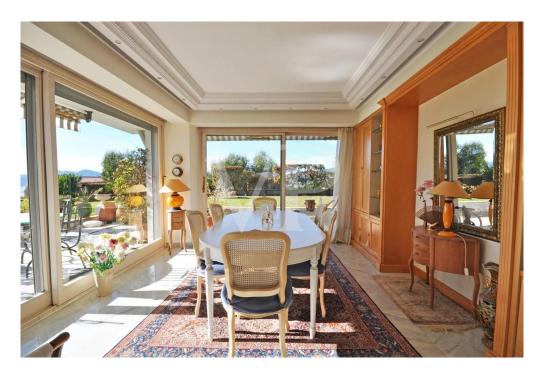

#### A first impression

Beautiful panoramic views from this south-west facing and bright apartment. Located in a superb residence in the Croix des Gardes neighborhood, it has a livable surface of 136 sqm with a terrace and garden of over 500 sqm. The apartment comprises a large entrance hall, a spacious and very bright living and dining room of 50 sqm opening up onto the terrace and surrounding garden. From the private garden you can enjoy views of the Esterel mountains and glimpses of the Bay of Cannes. Separate kitchen with a service entrance (formerly used for staff) and access to the courtyard on the back. Two ensuite bedrooms with ample storage space and access to the terrace. The apartment building is set in an exceptional park of nearly 40 000 sqm dating back to the late 19th century, with one of the first swimming pools built in Cannes, and tennis court. The park was originally landscaped around a historic property, where Winston Churchill was one of the many famous tenants. The Croix des Gardes, situated approximately 1 km west of central Cannes, boasts a park of 80 hectares full of Mediterranean vegetation and a stunning panorama of the Bay of Cannes. It is home to some of the most iconic historic properties in Cannes built in the 19th century by the Brittish aristocracy and was formely known as the "English Quarter". Information on the risks to which this property is exposed is available on the Georisques website: www.georisques.gouv.fr