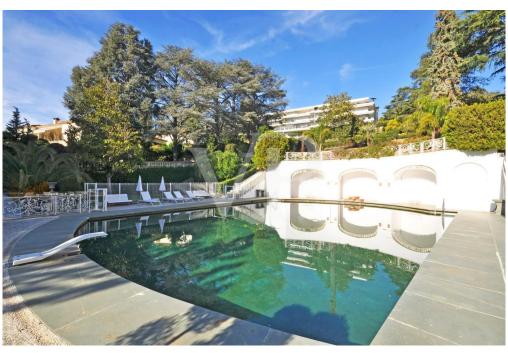

#### A first impression

Beautiful panoramic views from this south-west facing and bright apartment. Located in a superb residence in the Croix des Gardes neighborhood, it has a livable surface of 136 sqm with a terrace and garden of over 500 sqm. The apartment comprises a large entrance hall, a spacious and very bright living and dining room of 50 sqm opening up onto the terrace and surrounding garden. From the private garden you can enjoy views of the Esterel mountains and glimpses of the Bay of Cannes. Separate kitchen with a service entrance (formerly used for staff) and access to the courtyard on the back. Two ensuite bedrooms with ample storage space and access to the terrace. The apartment building is set in an exceptional park of nearly 40 000 sqm dating back to the late 19th century, with one of the first swimming pools built in Cannes, and tennis court. The park was originally landscaped around a historic property, where Winston Churchill was one of the many famous tenants. The Croix des Gardes, situated approximately 1 km west of central Cannes, boasts a park of 80 hectares full of Mediterranean vegetation and a stunning panorama of the Bay of Cannes. It is home to some of the most iconic historic properties in Cannes built in the 19th century by the Brittish aristocracy and was formely known as the "English Quarter". Information on the risks to which this property is exposed is available on the Georisques website: www.georisques.gouv.fr