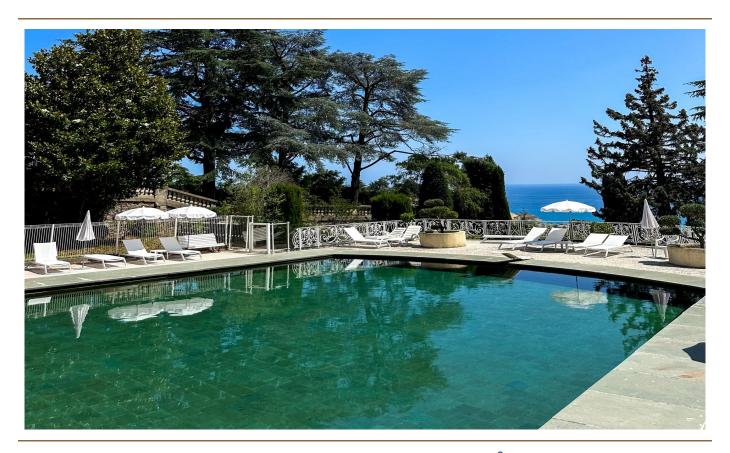

#### A first impression

Beautiful panoramic views from this south-west facing and bright apartment. Located in a superb residence in the Croix des Gardes neighborhood, it has a livable surface of 136 sqm with a terrace and garden of over 500 sqm. The apartment comprises a large entrance hall, a spacious and very bright living and dining room of 50 sqm opening up onto the terrace and surrounding garden. From the private garden you can enjoy views of the Esterel mountains and glimpses of the Bay of Cannes. Separate kitchen with a service entrance (formerly used for staff) and access to the courtyard on the back. Two ensuite bedrooms with ample storage space and access to the terrace. The apartment building is set in an exceptional park of nearly 40 000 sqm dating back to the late 19th century, with one of the first swimming pools built in Cannes, and tennis court. The park was originally landscaped around a historic property, where Winston Churchill was one of the many famous tenants. The Croix des Gardes, situated approximately 1 km west of central Cannes, boasts a park of 80 hectares full of Mediterranean vegetation and a stunning panorama of the Bay of Cannes. It is home to some of the most iconic historic properties in Cannes built in the 19th century by the Brittish aristocracy and was formely known as the "English Quarter". Information on the risks to which this property is exposed is available on the Georisques website: www.georisques.gouv.fr