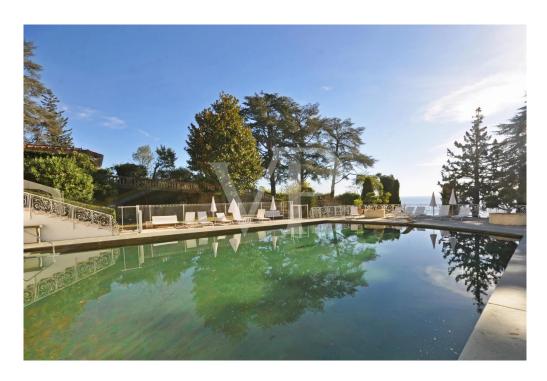

#### A first impression

Beautiful panoramic views from this south-west facing and bright apartment. Located in a superb residence in the Croix des Gardes neighborhood, it has a livable surface of 136 sqm with a terrace and garden of over 500 sqm. The apartment comprises a large entrance hall, a spacious and very bright living and dining room of 50 sqm opening up onto the terrace and surrounding garden. From the private garden you can enjoy views of the Esterel mountains and glimpses of the Bay of Cannes. Separate kitchen with a service entrance (formerly used for staff) and access to the courtyard on the back. Two ensuite bedrooms with ample storage space and access to the terrace. The apartment building is set in an exceptional park of nearly 40 000 sqm dating back to the late 19th century, with one of the first swimming pools built in Cannes, and tennis court. The park was originally landscaped around a historic property, where Winston Churchill was one of the many famous tenants. The Croix des Gardes, situated approximately 1 km west of central Cannes, boasts a park of 80 hectares full of Mediterranean vegetation and a stunning panorama of the Bay of Cannes. It is home to some of the most iconic historic properties in Cannes built in the 19th century by the Brittish aristocracy and was formely known as the "English Quarter". Information on the risks to which this property is exposed is available on the Georisques website: www.georisques.gouv.fr