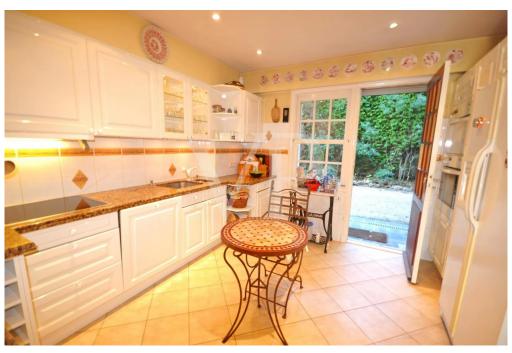

#### A first impression

Beautiful panoramic views from this south-west facing and bright apartment. Located in a superb residence in the Croix des Gardes neighborhood, it has a livable surface of 136 sqm with a terrace and garden of over 500 sqm. The apartment comprises a large entrance hall, a spacious and very bright living and dining room of 50 sqm opening up onto the terrace and surrounding garden. From the private garden you can enjoy views of the Esterel mountains and glimpses of the Bay of Cannes. Separate kitchen with a service entrance (formerly used for staff) and access to the courtyard on the back. Two ensuite bedrooms with ample storage space and access to the terrace. The apartment building is set in an exceptional park of nearly 40 000 sqm dating back to the late 19th century, with one of the first swimming pools built in Cannes, and tennis court. The park was originally landscaped around a historic property, where Winston Churchill was one of the many famous tenants. The Croix des Gardes, situated approximately 1 km west of central Cannes, boasts a park of 80 hectares full of Mediterranean vegetation and a stunning panorama of the Bay of Cannes. It is home to some of the most iconic historic properties in Cannes built in the 19th century by the Brittish aristocracy and was formely known as the "English Quarter". Information on the risks to which this property is exposed is available on the Georisques website: www.georisques.gouv.fr