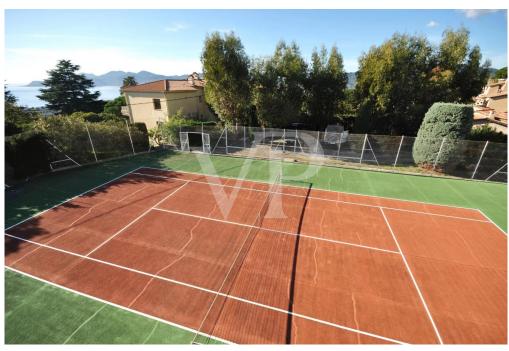

#### A first impression

Beautiful panoramic views from this south-west facing and bright apartment. Located in a superb residence in the Croix des Gardes neighborhood, it has a livable surface of 136 sqm with a terrace and garden of over 500 sqm. The apartment comprises a large entrance hall, a spacious and very bright living and dining room of 50 sqm opening up onto the terrace and surrounding garden. From the private garden you can enjoy views of the Esterel mountains and glimpses of the Bay of Cannes. Separate kitchen with a service entrance (formerly used for staff) and access to the courtyard on the back. Two ensuite bedrooms with ample storage space and access to the terrace. The apartment building is set in an exceptional park of nearly 40 000 sqm dating back to the late 19th century, with one of the first swimming pools built in Cannes, and tennis court. The park was originally landscaped around a historic property, where Winston Churchill was one of the many famous tenants. The Croix des Gardes, situated approximately 1 km west of central Cannes, boasts a park of 80 hectares full of Mediterranean vegetation and a stunning panorama of the Bay of Cannes. It is home to some of the most iconic historic properties in Cannes built in the 19th century by the Brittish aristocracy and was formely known as the "English Quarter". Information on the risks to which this property is exposed is available on the Georisques website: www.georisques.gouv.fr