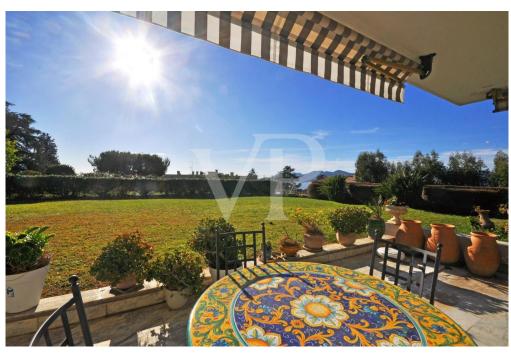

#### A first impression

Beautiful panoramic views from this south-west facing and bright apartment. Located in a superb residence in the Croix des Gardes neighborhood, it has a livable surface of 136 sqm with a terrace and garden of over 500 sqm. The apartment comprises a large entrance hall, a spacious and very bright living and dining room of 50 sqm opening up onto the terrace and surrounding garden. From the private garden you can enjoy views of the Esterel mountains and glimpses of the Bay of Cannes. Separate kitchen with a service entrance (formerly used for staff) and access to the courtyard on the back. Two ensuite bedrooms with ample storage space and access to the terrace. The apartment building is set in an exceptional park of nearly 40 000 sqm dating back to the late 19th century, with one of the first swimming pools built in Cannes, and tennis court. The park was originally landscaped around a historic property, where Winston Churchill was one of the many famous tenants. The Croix des Gardes, situated approximately 1 km west of central Cannes, boasts a park of 80 hectares full of Mediterranean vegetation and a stunning panorama of the Bay of Cannes. It is home to some of the most iconic historic properties in Cannes built in the 19th century by the Brittish aristocracy and was formely known as the "English Quarter". Information on the risks to which this property is exposed is available on the Georisques website: www.georisques.gouv.fr