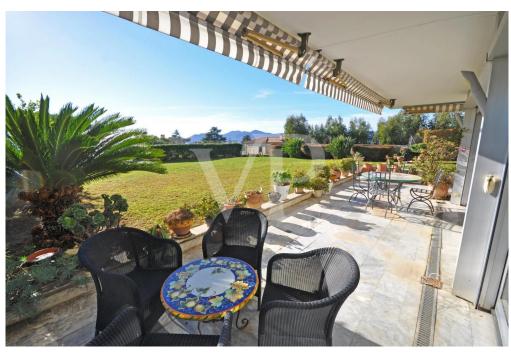

#### A first impression

Beautiful panoramic views from this south-west facing and bright apartment. Located in a superb residence in the Croix des Gardes neighborhood, it has a livable surface of 136 sqm with a terrace and garden of over 500 sqm. The apartment comprises a large entrance hall, a spacious and very bright living and dining room of 50 sqm opening up onto the terrace and surrounding garden. From the private garden you can enjoy views of the Esterel mountains and glimpses of the Bay of Cannes. Separate kitchen with a service entrance (formerly used for staff) and access to the courtyard on the back. Two ensuite bedrooms with ample storage space and access to the terrace. The apartment building is set in an exceptional park of nearly 40 000 sqm dating back to the late 19th century, with one of the first swimming pools built in Cannes, and tennis court. The park was originally landscaped around a historic property, where Winston Churchill was one of the many famous tenants. The Croix des Gardes, situated approximately 1 km west of central Cannes, boasts a park of 80 hectares full of Mediterranean vegetation and a stunning panorama of the Bay of Cannes. It is home to some of the most iconic historic properties in Cannes built in the 19th century by the Brittish aristocracy and was formely known as the "English Quarter". Information on the risks to which this property is exposed is available on the Georisques website: www.georisques.gouv.fr