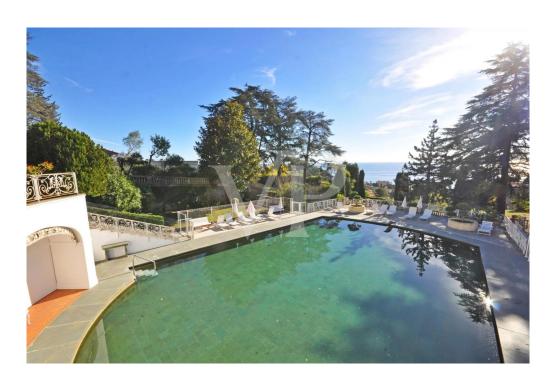

#### A first impression

Beautiful panoramic views from this south-west facing and bright apartment. Located in a superb residence in the Croix des Gardes neighborhood, it has a livable surface of 136 sqm with a terrace and garden of over 500 sqm. The apartment comprises a large entrance hall, a spacious and very bright living and dining room of 50 sqm opening up onto the terrace and surrounding garden. From the private garden you can enjoy views of the Esterel mountains and glimpses of the Bay of Cannes. Separate kitchen with a service entrance (formerly used for staff) and access to the courtyard on the back. Two ensuite bedrooms with ample storage space and access to the terrace. The apartment building is set in an exceptional park of nearly 40 000 sqm dating back to the late 19th century, with one of the first swimming pools built in Cannes, and tennis court. The park was originally landscaped around a historic property, where Winston Churchill was one of the many famous tenants. The Croix des Gardes, situated approximately 1 km west of central Cannes, boasts a park of 80 hectares full of Mediterranean vegetation and a stunning panorama of the Bay of Cannes. It is home to some of the most iconic historic properties in Cannes built in the 19th century by the Brittish aristocracy and was formely known as the "English Quarter". Information on the risks to which this property is exposed is available on the Georisques website: www.georisques.gouv.fr