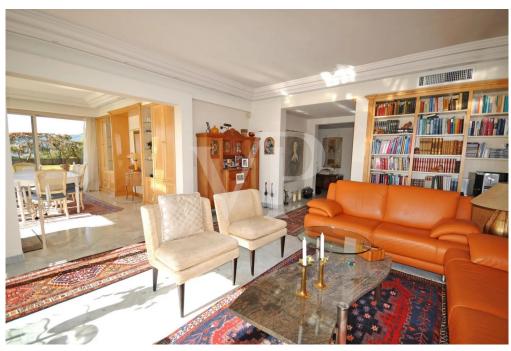

#### A first impression

Beautiful panoramic views from this south-west facing and bright apartment. Located in a superb residence in the Croix des Gardes neighborhood, it has a livable surface of 136 sqm with a terrace and garden of over 500 sqm. The apartment comprises a large entrance hall, a spacious and very bright living and dining room of 50 sqm opening up onto the terrace and surrounding garden. From the private garden you can enjoy views of the Esterel mountains and glimpses of the Bay of Cannes. Separate kitchen with a service entrance (formerly used for staff) and access to the courtyard on the back. Two ensuite bedrooms with ample storage space and access to the terrace. The apartment building is set in an exceptional park of nearly 40 000 sqm dating back to the late 19th century, with one of the first swimming pools built in Cannes, and tennis court. The park was originally landscaped around a historic property, where Winston Churchill was one of the many famous tenants. The Croix des Gardes, situated approximately 1 km west of central Cannes, boasts a park of 80 hectares full of Mediterranean vegetation and a stunning panorama of the Bay of Cannes. It is home to some of the most iconic historic properties in Cannes built in the 19th century by the Brittish aristocracy and was formely known as the "English Quarter". Information on the risks to which this property is exposed is available on the Georisques website: www.georisques.gouv.fr