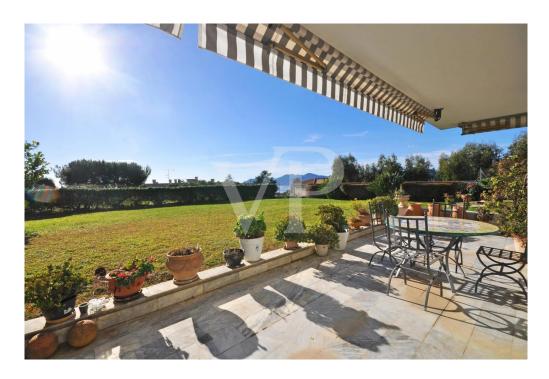

#### A first impression

Beautiful panoramic views from this south-west facing and bright apartment. Located in a superb residence in the Croix des Gardes neighborhood, it has a livable surface of 136 sqm with a terrace and garden of over 500 sqm. The apartment comprises a large entrance hall, a spacious and very bright living and dining room of 50 sqm opening up onto the terrace and surrounding garden. From the private garden you can enjoy views of the Esterel mountains and glimpses of the Bay of Cannes. Separate kitchen with a service entrance (formerly used for staff) and access to the courtyard on the back. Two ensuite bedrooms with ample storage space and access to the terrace. The apartment building is set in an exceptional park of nearly 40 000 sqm dating back to the late 19th century, with one of the first swimming pools built in Cannes, and tennis court. The park was originally landscaped around a historic property, where Winston Churchill was one of the many famous tenants. The Croix des Gardes, situated approximately 1 km west of central Cannes, boasts a park of 80 hectares full of Mediterranean vegetation and a stunning panorama of the Bay of Cannes. It is home to some of the most iconic historic properties in Cannes built in the 19th century by the Brittish aristocracy and was formely known as the "English Quarter". Information on the risks to which this property is exposed is available on the Georisques website: www.georisques.gouv.fr