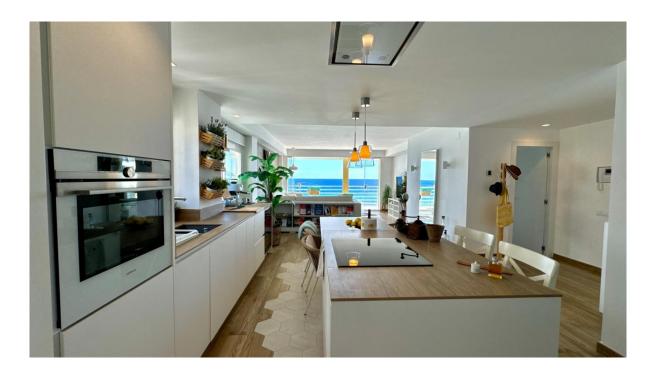

### At a glance

| Property ID  | NE1470A                |
|--------------|------------------------|
| Living Space | ca. 132 m <sup>2</sup> |
| Rooms        | 4                      |
| Bedrooms     | 4                      |
| Bathrooms    | 3                      |

| Purchase Price | 899.000 EUR |
|----------------|-------------|
| Total Space    | ca. 150 m²  |