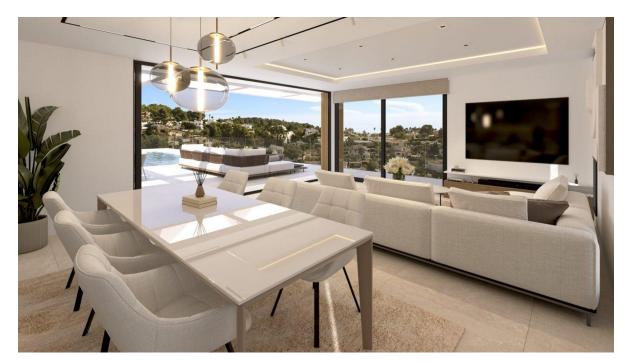

PRICE: 847.000 EUR + LIVING SPACE: ca. 175  $m^2$  + ROOMS: 3



- $\bigcirc$ At a glance O The property
- Energy DataA first impression
- $\mathbf{O}$ Contact partner



## At a glance

| Property ID          | NE1433V    |
|----------------------|------------|
| Living Space         | ca. 175 m² |
| Rooms                | 3          |
| Bedrooms             | 3          |
| Bathrooms            | 3          |
| Year of construction | 2024       |
|                      |            |

| Purchase Price | 847.000 EUR            |
|----------------|------------------------|
| Total Space    | ca. 176 m <sup>2</sup> |



# **Energy Data**

| Energy Certificate       | 0.00         |
|--------------------------|--------------|
| Final energy consumption | 0.00 kWh/m²a |



## The property







## The property







### A first impression

Experience modern living at its finest in Calpe's peaceful Empedrola II neighborhood. This stunning villa project offers the ideal blend of comfort and convenience, just a short 10minute drive from the town center. With its prime south orientation, enjoy breathtaking views of the iconic Peñon rock right from your doorstep.



### Contact partner

For further information, please contact your contact person:

Yohanne Pezham Goergens & Nicolai Jensen

Carrer Benidorm, 2 Costa Blanca E-Mail: calpe@von-poll.com

To Disclaimer of von Poll Immobilien GmbH

www.von-poll.com