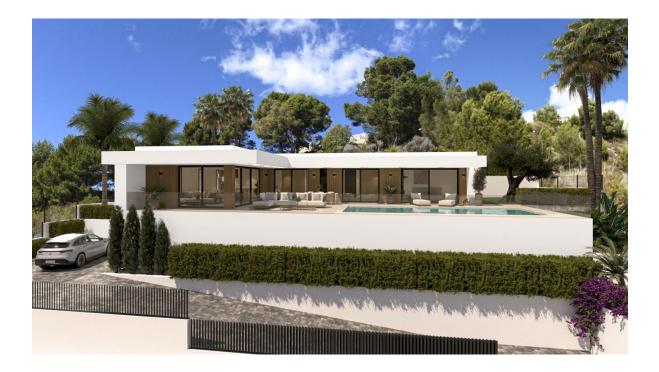

LIVING SPACE: ca. 175  $m^2$  + ROOMS: 3



- $\bigcirc$ At a glance O The property
- Energy DataA first impression
- $\mathbf{O}$ Contact partner



## At a glance

| Property ID          | NE1433V    |
|----------------------|------------|
| Living Space         | ca. 175 m² |
| Rooms                | 3          |
| Bedrooms             | 3          |
| Bathrooms            | 3          |
| Year of construction | 2024       |
|                      |            |

| Purchase Price | 847.000 EUR            |
|----------------|------------------------|
| Total Space    | ca. 176 m <sup>2</sup> |



# **Energy Data**

| Energy Certificate       | 0.00         |
|--------------------------|--------------|
| Final energy consumption | 0.00 kWh/m²a |



## The property







## The property







### A first impression

Experience modern living at its finest in Calpe's peaceful Empedrola II neighborhood. This stunning villa project offers the ideal blend of comfort and convenience, just a short 10minute drive from the town center. With its prime south orientation, enjoy breathtaking views of the iconic Peñon rock right from your doorstep.



### Contact partner

For further information, please contact your contact person:

Yohanne Pezham Goergens & Nicolai Jensen

Carrer Benidorm, 2 Costa Blanca E-Mail: calpe@von-poll.com

To Disclaimer of von Poll Immobilien GmbH

www.von-poll.com