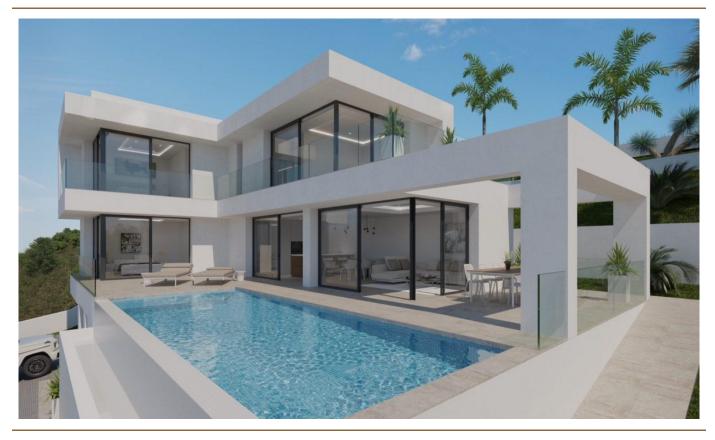

### A first impression

Discover your dream home in Calpe's serene Empedrola urbanisation. This modern villa offers a perfect blend of luxury and tranquillity, set on a 1,010 m<sup>2</sup> plot with 241 m<sup>2</sup> of living space.With a southwest orientation, the villa boasts panoramic views of the Oltá and Bernia mountains. Designed for comfort and elegance, it features 3 ensuite bedrooms, including a master suite with a private terrace. The heart of the home is a spacious living area, seamlessly connected to a modern, openplan kitchen. Step outside to a stunning infinity pool, offering the perfect spot to enjoy the Mediterranean sunshine.This villa offers endless personalisation opportunities to make it your own. Every detail is crafted for luxurious living, from Roca designer bathrooms to a gourmet kitchen equipped with topquality appliances. Hot/cold plumbing throughout the home ensures yearround comfort. metal pedestrian doors, and Climalit doubleglazed windows providing peace of mind. Just one hour from Alicante airport, you're also close to renowned golf courses, Michelinstarred restaurants, and marinas. your chance to own a bespoke, modern villa in one of Costa Blanca's most desirable areas.Contact us now to make this villa your forever home!