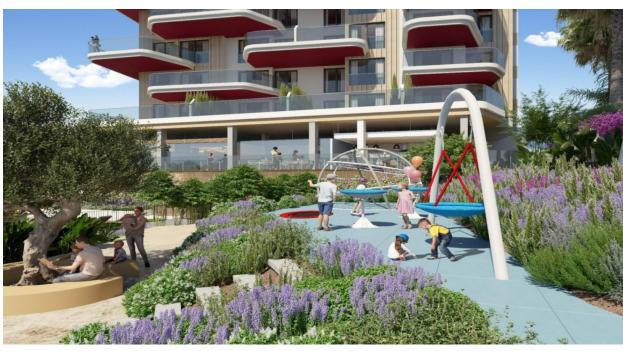

#### A first impression

Characteristics: Design: This modern 2bedroom, 2bathroom apartment offers a sophisticated living experience with a breathtaking sea view. Located in the prestigious Manzanera area of Calpe, it ensures both luxury and comfort. Year of Construction: 2026Size: Boasting a total built area of 60m2, this welldesigned apartment features a spacious 16m2 balcony that extends your living space to the outdoors. Take advantage of the communal pool and private garage with one parking space, offering both relaxation and convenience. Enjoy ample natural light with a southfacing orientation. Reinforced Door: Prioritize security with a reinforced entrance door.Storage Room: Benefit from extra storage space with an included storage room. Electric Car Charger: Stay ecofriendly with the convenience of an electric car charger. Air Conditioning and Heating: Ensure yearround comfort with air conditioning and heating systems. Area: Proximity to Beach: Just a 5minute walk to the beach, relish the convenience of seaside living. Convenient Amenities: The property is strategically located within 5 minutes of essential amenities, making daily life hasslefree.Golf and Airport: For enthusiasts, the apartment is 10km away from golf courses and 70km from the nearest airport.