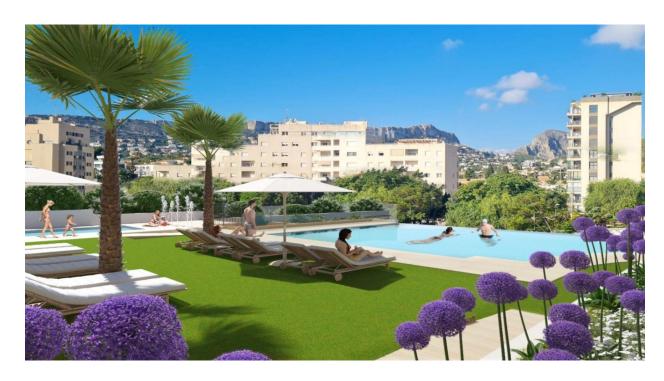

#### A first impression

Characteristics: Design: This modern 2bedroom, 2bathroom apartment offers a sophisticated living experience with a breathtaking sea view. Located in the prestigious Manzanera area of Calpe, it ensures both luxury and comfort. Year of Construction: 2026Size: Boasting a total built area of 60m2, this welldesigned apartment features a spacious 16m2 balcony that extends your living space to the outdoors. Take advantage of the communal pool and private garage with one parking space, offering both relaxation and convenience. Enjoy ample natural light with a southfacing orientation. Reinforced Door: Prioritize security with a reinforced entrance door.Storage Room: Benefit from extra storage space with an included storage room. Electric Car Charger: Stay ecofriendly with the convenience of an electric car charger. Air Conditioning and Heating: Ensure yearround comfort with air conditioning and heating systems. Area: Proximity to Beach: Just a 5minute walk to the beach, relish the convenience of seaside living. Convenient Amenities: The property is strategically located within 5 minutes of essential amenities, making daily life hasslefree.Golf and Airport: For enthusiasts, the apartment is 10km away from golf courses and 70km from the nearest airport.