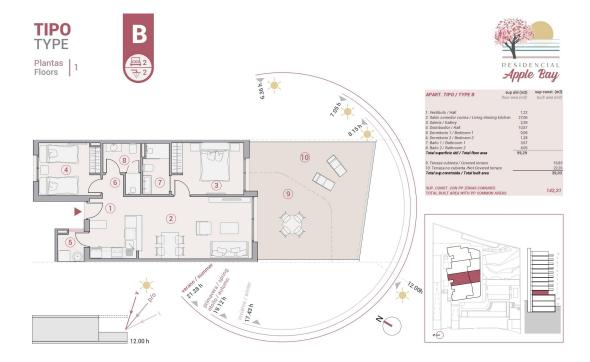

# At a glance

| Property ID  | NE1409A               |  |
|--------------|-----------------------|--|
| Living Space | ca. 60 m <sup>2</sup> |  |
| Rooms        | 2                     |  |
| Bedrooms     | 2                     |  |
| Bathrooms    | 2                     |  |

| Purchase Price | 394.000 EUR   |
|----------------|---------------|
| Total Space    | ca. 76 m²     |
| Equipment      | Swimming pool |
|                |               |

#### A first impression

Characteristics: Design: This modern 2bedroom, 2bathroom apartment offers a sophisticated living experience with a breathtaking sea view. Located in the prestigious Manzanera area of Calpe, it ensures both luxury and comfort. Year of Construction: 2026Size: Boasting a total built area of 60m2, this welldesigned apartment features a spacious 16m2 balcony that extends your living space to the outdoors. Take advantage of the communal pool and private garage with one parking space, offering both relaxation and convenience. Enjoy ample natural light with a southfacing orientation. Reinforced Door: Prioritize security with a reinforced entrance door.Storage Room: Benefit from extra storage space with an included storage room. Electric Car Charger: Stay ecofriendly with the convenience of an electric car charger. Air Conditioning and Heating: Ensure yearround comfort with air conditioning and heating systems. Area: Proximity to Beach: Just a 5minute walk to the beach, relish the convenience of seaside living. Convenient Amenities: The property is strategically located within 5 minutes of essential amenities, making daily life hasslefree.Golf and Airport: For enthusiasts, the apartment is 10km away from golf courses and 70km from the nearest airport.