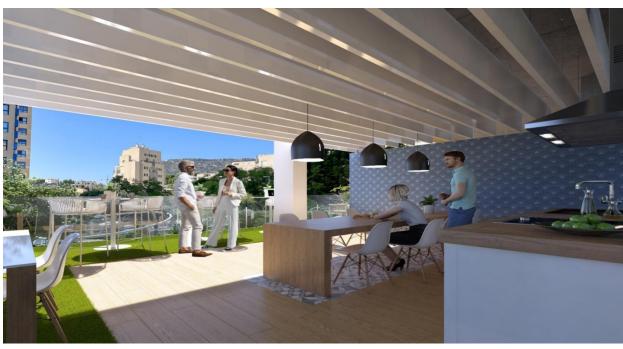

#### A first impression

Characteristics: Design: This modern 2bedroom, 2bathroom apartment offers a sophisticated living experience with a breathtaking sea view. Located in the prestigious Manzanera area of Calpe, it ensures both luxury and comfort. Year of Construction: 2026Size: Boasting a total built area of 60m2, this welldesigned apartment features a spacious 16m2 balcony that extends your living space to the outdoors. Take advantage of the communal pool and private garage with one parking space, offering both relaxation and convenience. Enjoy ample natural light with a southfacing orientation. Reinforced Door: Prioritize security with a reinforced entrance door.Storage Room: Benefit from extra storage space with an included storage room. Electric Car Charger: Stay ecofriendly with the convenience of an electric car charger. Air Conditioning and Heating: Ensure yearround comfort with air conditioning and heating systems. Area: Proximity to Beach: Just a 5minute walk to the beach, relish the convenience of seaside living. Convenient Amenities: The property is strategically located within 5 minutes of essential amenities, making daily life hasslefree.Golf and Airport: For enthusiasts, the apartment is 10km away from golf courses and 70km from the nearest airport.