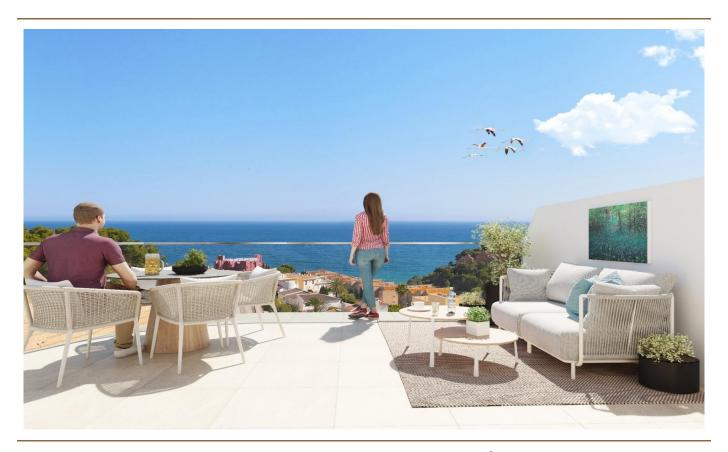

#### A first impression

Characteristics: Design: This modern 2bedroom, 2bathroom apartment offers a sophisticated living experience with a breathtaking sea view. Located in the prestigious Manzanera area of Calpe, it ensures both luxury and comfort. Year of Construction: 2026Size: Boasting a total built area of 60m2, this welldesigned apartment features a spacious 16m2 balcony that extends your living space to the outdoors. Take advantage of the communal pool and private garage with one parking space, offering both relaxation and convenience. Enjoy ample natural light with a southfacing orientation. Reinforced Door: Prioritize security with a reinforced entrance door.Storage Room: Benefit from extra storage space with an included storage room. Electric Car Charger: Stay ecofriendly with the convenience of an electric car charger. Air Conditioning and Heating: Ensure yearround comfort with air conditioning and heating systems. Area: Proximity to Beach: Just a 5minute walk to the beach, relish the convenience of seaside living. Convenient Amenities: The property is strategically located within 5 minutes of essential amenities, making daily life hasslefree.Golf and Airport: For enthusiasts, the apartment is 10km away from golf courses and 70km from the nearest airport.