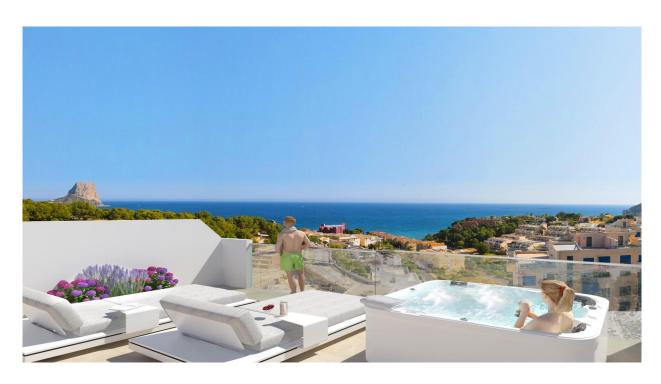

#### A first impression

Characteristics: Design: This modern 2bedroom, 2bathroom apartment offers a sophisticated living experience with a breathtaking sea view. Located in the prestigious Manzanera area of Calpe, it ensures both luxury and comfort. Year of Construction: 2026Size: Boasting a total built area of 60m2, this welldesigned apartment features a spacious 16m2 balcony that extends your living space to the outdoors. Take advantage of the communal pool and private garage with one parking space, offering both relaxation and convenience. Enjoy ample natural light with a southfacing orientation. Reinforced Door: Prioritize security with a reinforced entrance door.Storage Room: Benefit from extra storage space with an included storage room. Electric Car Charger: Stay ecofriendly with the convenience of an electric car charger. Air Conditioning and Heating: Ensure yearround comfort with air conditioning and heating systems. Area: Proximity to Beach: Just a 5minute walk to the beach, relish the convenience of seaside living. Convenient Amenities: The property is strategically located within 5 minutes of essential amenities, making daily life hasslefree.Golf and Airport: For enthusiasts, the apartment is 10km away from golf courses and 70km from the nearest airport.