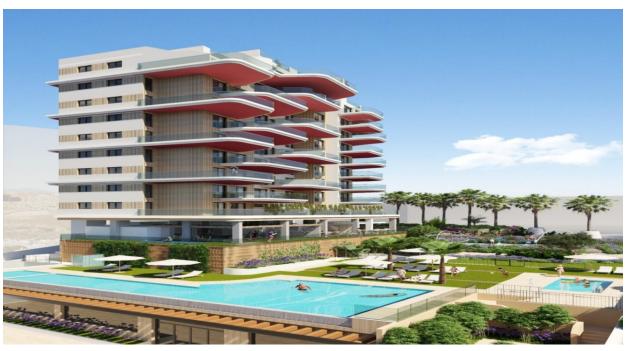

#### A first impression

Characteristics: Design: This modern 2bedroom, 2bathroom apartment offers a sophisticated living experience with a breathtaking sea view. Located in the prestigious Manzanera area of Calpe, it ensures both luxury and comfort. Year of Construction: 2026Size: Boasting a total built area of 60m2, this welldesigned apartment features a spacious 16m2 balcony that extends your living space to the outdoors. Take advantage of the communal pool and private garage with one parking space, offering both relaxation and convenience. Enjoy ample natural light with a southfacing orientation. Reinforced Door: Prioritize security with a reinforced entrance door.Storage Room: Benefit from extra storage space with an included storage room. Electric Car Charger: Stay ecofriendly with the convenience of an electric car charger. Air Conditioning and Heating: Ensure yearround comfort with air conditioning and heating systems. Area: Proximity to Beach: Just a 5minute walk to the beach, relish the convenience of seaside living. Convenient Amenities: The property is strategically located within 5 minutes of essential amenities, making daily life hasslefree.Golf and Airport: For enthusiasts, the apartment is 10km away from golf courses and 70km from the nearest airport.