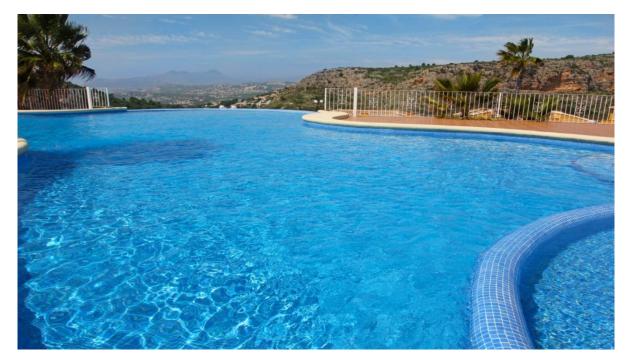

bathrooms.Features:Underfloor Heating: The presence of underfloor heating is a comfort feature. living room, which is a contemporary design choice. Ground floor apartments have a terrace and garden, while top floor apartments have a solarium.Comfort Features: The apartments are equipped with underfloor heating, hot and cold air conditioning, a hot water system, electrical appliances, and a decoration project to enhance style and warmth.Air Conditioning in the living room.Hot Water System: Hot water is supplied through the Altherma system. Appliances Included: Electrical appliances are included, which is convenient for residents. Communal areas are designed for relaxation and family enjoyment, featuring a pool, large terraces for sunbathing, a playground for children, a social club, gardens, and parking areas. a short distance to Cala del Llebeig, the urban core of Moraira, and all the services that Residential Resort Cumbre del Sol offers. The location is also described as convenient for access to amenities and natural features like Cala del Llebeig. Airport Alicante one hour driveCommission free for buyer!ONLY 7 properties available, prices from 408.000€ to 590.000€.VON POLL COSTA BLANCA