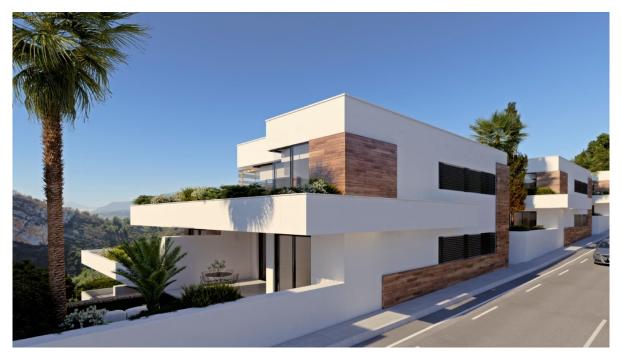

#### A first impression

Characteristics:New Built Apartments: These are newly constructed apartments.Modern Architecture: The apartments feature modern architectural design.This Penthouse has 3 bedrooms and 2

bathrooms.Features:Underfloor Heating: The presence of underfloor heating is a comfort feature. living room, which is a contemporary design choice. Ground floor apartments have a terrace and garden, while top floor apartments have a solarium.Comfort Features: The apartments are equipped with underfloor heating, hot and cold air conditioning, a hot water system, electrical appliances, and a decoration project to enhance style and warmth.Air Conditioning in the living room.Hot Water System: Hot water is supplied through the Altherma system. Appliances Included: Electrical appliances are included, which is convenient for residents. Communal areas are designed for relaxation and family enjoyment, featuring a pool, large terraces for sunbathing, a playground for children, a social club, gardens, and parking areas. a short distance to Cala del Llebeig, the urban core of Moraira, and all the services that Residential Resort Cumbre del Sol offers. The location is also described as convenient for access to amenities and natural features like Cala del Llebeig. Airport Alicante one hour driveCommission free for buyer!ONLY 7 properties available, prices from 408.000€ to 590.000€.VON POLL COSTA BLANCA