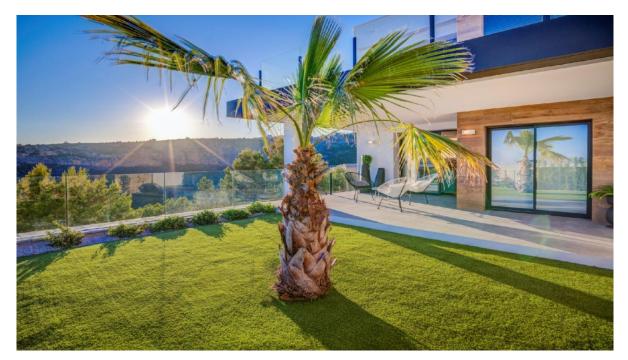

#### A first impression

Characteristics:New Built Apartments: These are newly constructed apartments.Modern Architecture: The apartments feature modern architectural design.This Penthouse has 3 bedrooms and 2

bathrooms.Features:Underfloor Heating: The presence of underfloor heating is a comfort feature. living room, which is a contemporary design choice. Ground floor apartments have a terrace and garden, while top floor apartments have a solarium.Comfort Features: The apartments are equipped with underfloor heating, hot and cold air conditioning, a hot water system, electrical appliances, and a decoration project to enhance style and warmth.Air Conditioning in the living room.Hot Water System: Hot water is supplied through the Altherma system. Appliances Included: Electrical appliances are included, which is convenient for residents. Communal areas are designed for relaxation and family enjoyment, featuring a pool, large terraces for sunbathing, a playground for children, a social club, gardens, and parking areas. a short distance to Cala del Llebeig, the urban core of Moraira, and all the services that Residential Resort Cumbre del Sol offers. The location is also described as convenient for access to amenities and natural features like Cala del Llebeig. Airport Alicante one hour driveCommission free for buyer!ONLY 7 properties available, prices from 408.000€ to 590.000€.VON POLL COSTA BLANCA