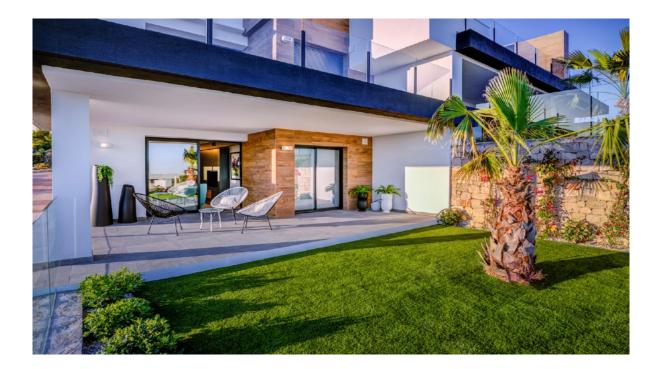

bathrooms.Features:Underfloor Heating: The presence of underfloor heating is a comfort feature. living room, which is a contemporary design choice. Ground floor apartments have a terrace and garden, while top floor apartments have a solarium.Comfort Features: The apartments are equipped with underfloor heating, hot and cold air conditioning, a hot water system, electrical appliances, and a decoration project to enhance style and warmth.Air Conditioning in the living room.Hot Water System: Hot water is supplied through the Altherma system. Appliances Included: Electrical appliances are included, which is convenient for residents. Communal areas are designed for relaxation and family enjoyment, featuring a pool, large terraces for sunbathing, a playground for children, a social club, gardens, and parking areas. a short distance to Cala del Llebeig, the urban core of Moraira, and all the services that Residential Resort Cumbre del Sol offers. The location is also described as convenient for access to amenities and natural features like Cala del Llebeig. Airport Alicante one hour driveCommission free for buyer!ONLY 7 properties available, prices from 408.000€ to 590.000€.VON POLL COSTA BLANCA