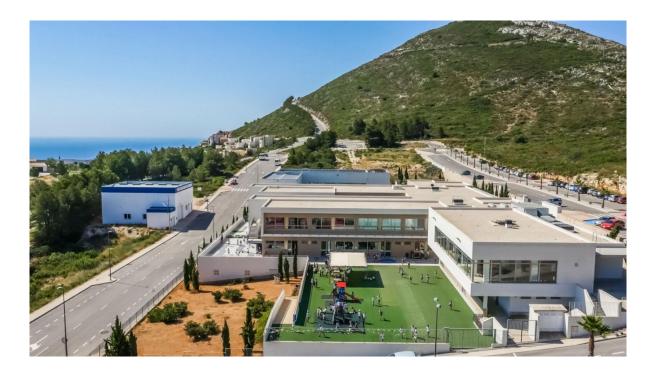

bathrooms.Features:Underfloor Heating: The presence of underfloor heating is a comfort feature. living room, which is a contemporary design choice. Ground floor apartments have a terrace and garden, while top floor apartments have a solarium.Comfort Features: The apartments are equipped with underfloor heating, hot and cold air conditioning, a hot water system, electrical appliances, and a decoration project to enhance style and warmth.Air Conditioning in the living room.Hot Water System: Hot water is supplied through the Altherma system. Appliances Included: Electrical appliances are included, which is convenient for residents. Communal areas are designed for relaxation and family enjoyment, featuring a pool, large terraces for sunbathing, a playground for children, a social club, gardens, and parking areas. a short distance to Cala del Llebeig, the urban core of Moraira, and all the services that Residential Resort Cumbre del Sol offers. The location is also described as convenient for access to amenities and natural features like Cala del Llebeig. Airport Alicante one hour driveCommission free for buyer!ONLY 7 properties available, prices from 408.000€ to 590.000€.VON POLL COSTA BLANCA