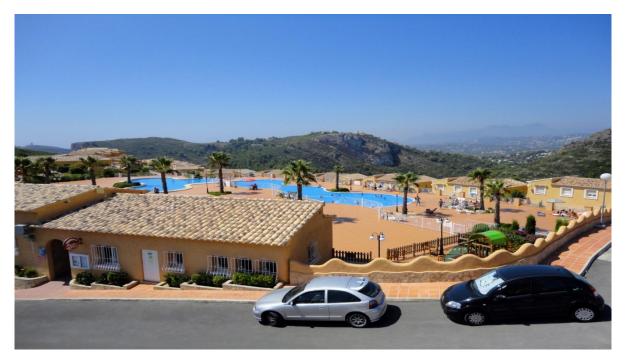

bathrooms.Features:Underfloor Heating: The presence of underfloor heating is a comfort feature. living room, which is a contemporary design choice. Ground floor apartments have a terrace and garden, while top floor apartments have a solarium.Comfort Features: The apartments are equipped with underfloor heating, hot and cold air conditioning, a hot water system, electrical appliances, and a decoration project to enhance style and warmth.Air Conditioning in the living room.Hot Water System: Hot water is supplied through the Altherma system. Appliances Included: Electrical appliances are included, which is convenient for residents. Communal areas are designed for relaxation and family enjoyment, featuring a pool, large terraces for sunbathing, a playground for children, a social club, gardens, and parking areas. a short distance to Cala del Llebeig, the urban core of Moraira, and all the services that Residential Resort Cumbre del Sol offers. The location is also described as convenient for access to amenities and natural features like Cala del Llebeig. Airport Alicante one hour driveCommission free for buyer!ONLY 7 properties available, prices from 408.000€ to 590.000€.VON POLL COSTA BLANCA