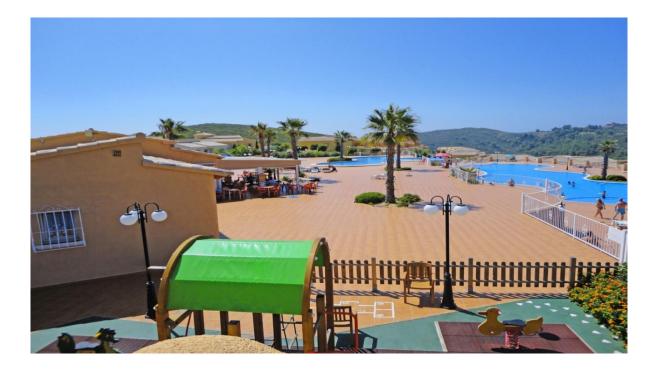

bathrooms.Features:Underfloor Heating: The presence of underfloor heating is a comfort feature. living room, which is a contemporary design choice. Ground floor apartments have a terrace and garden, while top floor apartments have a solarium.Comfort Features: The apartments are equipped with underfloor heating, hot and cold air conditioning, a hot water system, electrical appliances, and a decoration project to enhance style and warmth.Air Conditioning in the living room.Hot Water System: Hot water is supplied through the Altherma system. Appliances Included: Electrical appliances are included, which is convenient for residents. Communal areas are designed for relaxation and family enjoyment, featuring a pool, large terraces for sunbathing, a playground for children, a social club, gardens, and parking areas. a short distance to Cala del Llebeig, the urban core of Moraira, and all the services that Residential Resort Cumbre del Sol offers. The location is also described as convenient for access to amenities and natural features like Cala del Llebeig. Airport Alicante one hour driveCommission free for buyer!ONLY 7 properties available, prices from 408.000€ to 590.000€.VON POLL COSTA BLANCA