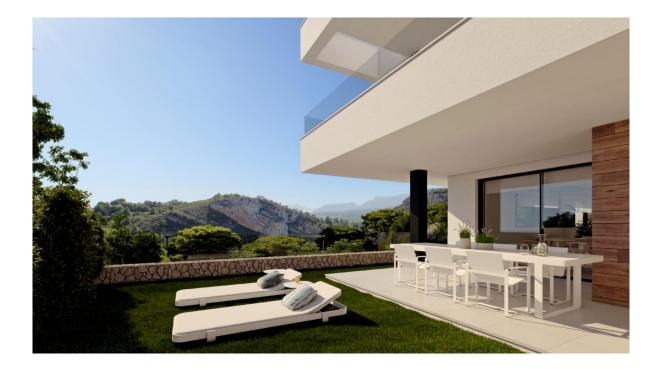

bathrooms.Features:Underfloor Heating: The presence of underfloor heating is a comfort feature. living room, which is a contemporary design choice. Ground floor apartments have a terrace and garden, while top floor apartments have a solarium.Comfort Features: The apartments are equipped with underfloor heating, hot and cold air conditioning, a hot water system, electrical appliances, and a decoration project to enhance style and warmth.Air Conditioning in the living room.Hot Water System: Hot water is supplied through the Altherma system. Appliances Included: Electrical appliances are included, which is convenient for residents. Communal areas are designed for relaxation and family enjoyment, featuring a pool, large terraces for sunbathing, a playground for children, a social club, gardens, and parking areas. a short distance to Cala del Llebeig, the urban core of Moraira, and all the services that Residential Resort Cumbre del Sol offers. The location is also described as convenient for access to amenities and natural features like Cala del Llebeig. Airport Alicante one hour driveCommission free for buyer!ONLY 7 properties available, prices from 408.000€ to 590.000€.VON POLL COSTA BLANCA