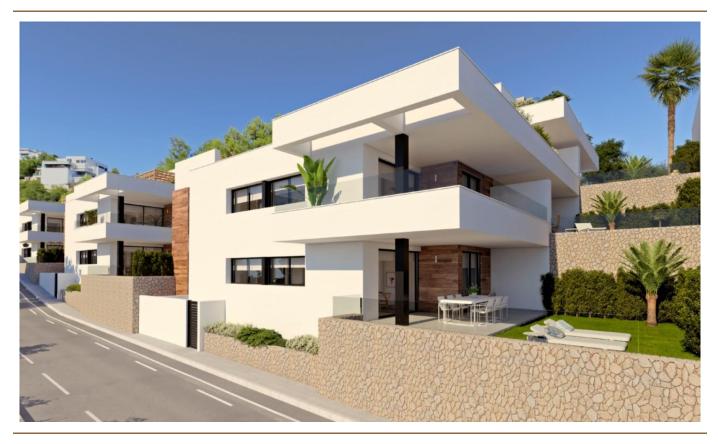

#### A first impression

Characteristics:New Built Apartments: These are newly constructed apartments.Modern Architecture: The apartments feature modern architectural design.This Penthouse has 3 bedrooms and 2

bathrooms.Features:Underfloor Heating: The presence of underfloor heating is a comfort feature. living room, which is a contemporary design choice. Ground floor apartments have a terrace and garden, while top floor apartments have a solarium.Comfort Features: The apartments are equipped with underfloor heating, hot and cold air conditioning, a hot water system, electrical appliances, and a decoration project to enhance style and warmth.Air Conditioning in the living room.Hot Water System: Hot water is supplied through the Altherma system. Appliances Included: Electrical appliances are included, which is convenient for residents. Communal areas are designed for relaxation and family enjoyment, featuring a pool, large terraces for sunbathing, a playground for children, a social club, gardens, and parking areas. a short distance to Cala del Llebeig, the urban core of Moraira, and all the services that Residential Resort Cumbre del Sol offers. The location is also described as convenient for access to amenities and natural features like Cala del Llebeig. Airport Alicante one hour driveCommission free for buyer!ONLY 7 properties available, prices from 408.000€ to 590.000€.VON POLL COSTA BLANCA