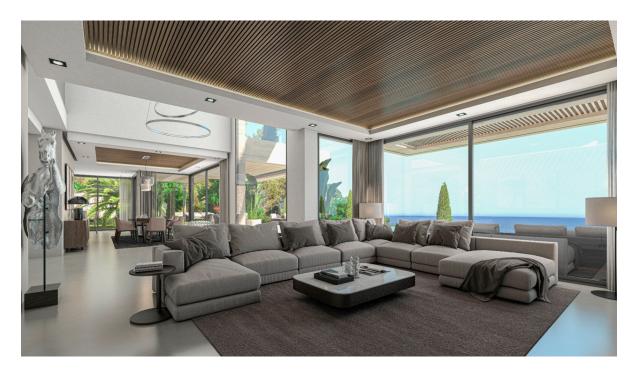

#### A first impression

Set on an imposing plot of 2,035 m² on a cliff in Javea, Villa Athenea is an architectural gem that blends perfectly into the Mediterranean landscape. With a constructed area of 568 m<sup>2</sup>, this residence offers six spacious bedrooms and five bathrooms, designed to maximize luxury, privacy and comfort in every space. Every detail of Villa Athenea has been carefully selected to create an atmosphere of modern elegance, without losing the welcoming character that characterises highend homes. Its interior spaces stand out for the use of noble materials and a neutral color palette that enhance natural luminosity, providing a feeling of spaciousness and serenity. The common areas extend to the outside through large windows, establishing a visual and sensory connection with the sea that surrounds the villa. The exterior design of Villa Athenea is equally impressive. An infinity pool visually merges with the horizon, creating an effect of continuity with the Mediterranean, while the large terraces and seating areas allow you to enjoy the unique sunsets offered by this privileged location. Surrounded by carefully landscaped gardens, the villa offers an atmosphere of peace and exclusivity, ideal for those who value tranquility and luxury in an incomparable natural environment.