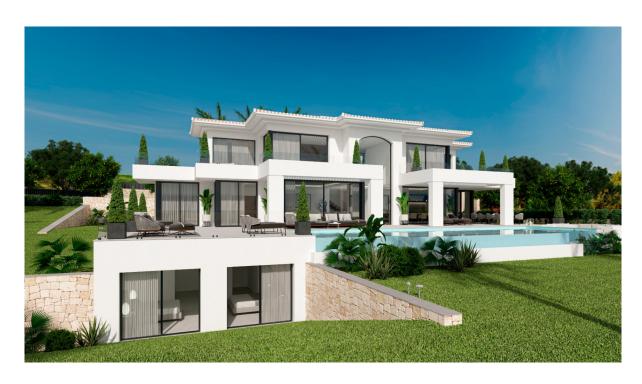

#### A first impression

Set on an imposing plot of 2,035 m² on a cliff in Javea, Villa Athenea is an architectural gem that blends perfectly into the Mediterranean landscape. With a constructed area of 568 m<sup>2</sup>, this residence offers six spacious bedrooms and five bathrooms, designed to maximize luxury, privacy and comfort in every space. Every detail of Villa Athenea has been carefully selected to create an atmosphere of modern elegance, without losing the welcoming character that characterises highend homes. Its interior spaces stand out for the use of noble materials and a neutral color palette that enhance natural luminosity, providing a feeling of spaciousness and serenity. The common areas extend to the outside through large windows, establishing a visual and sensory connection with the sea that surrounds the villa. The exterior design of Villa Athenea is equally impressive. An infinity pool visually merges with the horizon, creating an effect of continuity with the Mediterranean, while the large terraces and seating areas allow you to enjoy the unique sunsets offered by this privileged location. Surrounded by carefully landscaped gardens, the villa offers an atmosphere of peace and exclusivity, ideal for those who value tranquility and luxury in an incomparable natural environment.