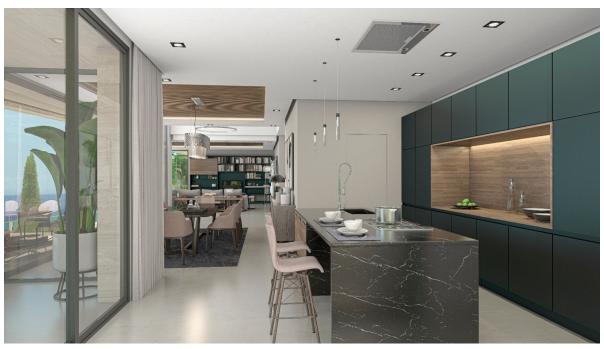

#### A first impression

Set on an imposing plot of 2,035 m² on a cliff in Javea, Villa Athenea is an architectural gem that blends perfectly into the Mediterranean landscape. With a constructed area of 568 m<sup>2</sup>, this residence offers six spacious bedrooms and five bathrooms, designed to maximize luxury, privacy and comfort in every space. Every detail of Villa Athenea has been carefully selected to create an atmosphere of modern elegance, without losing the welcoming character that characterises highend homes. Its interior spaces stand out for the use of noble materials and a neutral color palette that enhance natural luminosity, providing a feeling of spaciousness and serenity. The common areas extend to the outside through large windows, establishing a visual and sensory connection with the sea that surrounds the villa. The exterior design of Villa Athenea is equally impressive. An infinity pool visually merges with the horizon, creating an effect of continuity with the Mediterranean, while the large terraces and seating areas allow you to enjoy the unique sunsets offered by this privileged location. Surrounded by carefully landscaped gardens, the villa offers an atmosphere of peace and exclusivity, ideal for those who value tranquility and luxury in an incomparable natural environment.