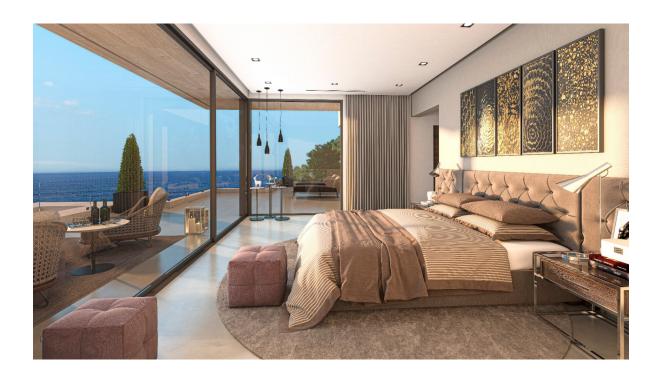

#### A first impression

Set on an imposing plot of 2,035 m² on a cliff in Javea, Villa Athenea is an architectural gem that blends perfectly into the Mediterranean landscape. With a constructed area of 568 m<sup>2</sup>, this residence offers six spacious bedrooms and five bathrooms, designed to maximize luxury, privacy and comfort in every space. Every detail of Villa Athenea has been carefully selected to create an atmosphere of modern elegance, without losing the welcoming character that characterises highend homes. Its interior spaces stand out for the use of noble materials and a neutral color palette that enhance natural luminosity, providing a feeling of spaciousness and serenity. The common areas extend to the outside through large windows, establishing a visual and sensory connection with the sea that surrounds the villa. The exterior design of Villa Athenea is equally impressive. An infinity pool visually merges with the horizon, creating an effect of continuity with the Mediterranean, while the large terraces and seating areas allow you to enjoy the unique sunsets offered by this privileged location. Surrounded by carefully landscaped gardens, the villa offers an atmosphere of peace and exclusivity, ideal for those who value tranquility and luxury in an incomparable natural environment.