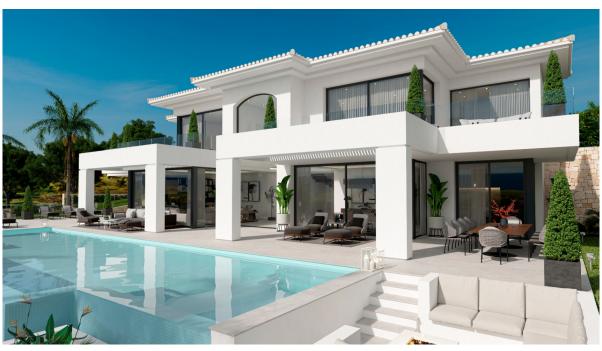

#### A first impression

Set on an imposing plot of 2,035 m² on a cliff in Javea, Villa Athenea is an architectural gem that blends perfectly into the Mediterranean landscape. With a constructed area of 568 m<sup>2</sup>, this residence offers six spacious bedrooms and five bathrooms, designed to maximize luxury, privacy and comfort in every space. Every detail of Villa Athenea has been carefully selected to create an atmosphere of modern elegance, without losing the welcoming character that characterises highend homes. Its interior spaces stand out for the use of noble materials and a neutral color palette that enhance natural luminosity, providing a feeling of spaciousness and serenity. The common areas extend to the outside through large windows, establishing a visual and sensory connection with the sea that surrounds the villa. The exterior design of Villa Athenea is equally impressive. An infinity pool visually merges with the horizon, creating an effect of continuity with the Mediterranean, while the large terraces and seating areas allow you to enjoy the unique sunsets offered by this privileged location. Surrounded by carefully landscaped gardens, the villa offers an atmosphere of peace and exclusivity, ideal for those who value tranquility and luxury in an incomparable natural environment.