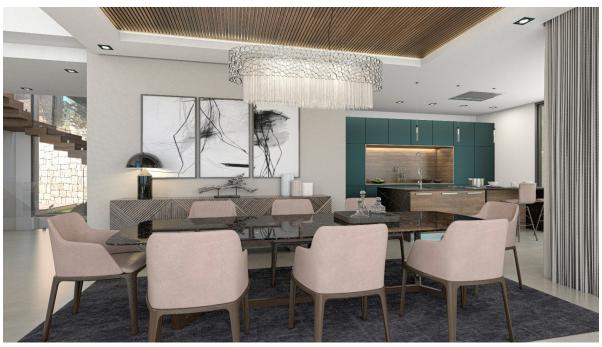

#### A first impression

Set on an imposing plot of 2,035 m² on a cliff in Javea, Villa Athenea is an architectural gem that blends perfectly into the Mediterranean landscape. With a constructed area of 568 m<sup>2</sup>, this residence offers six spacious bedrooms and five bathrooms, designed to maximize luxury, privacy and comfort in every space. Every detail of Villa Athenea has been carefully selected to create an atmosphere of modern elegance, without losing the welcoming character that characterises highend homes. Its interior spaces stand out for the use of noble materials and a neutral color palette that enhance natural luminosity, providing a feeling of spaciousness and serenity. The common areas extend to the outside through large windows, establishing a visual and sensory connection with the sea that surrounds the villa. The exterior design of Villa Athenea is equally impressive. An infinity pool visually merges with the horizon, creating an effect of continuity with the Mediterranean, while the large terraces and seating areas allow you to enjoy the unique sunsets offered by this privileged location. Surrounded by carefully landscaped gardens, the villa offers an atmosphere of peace and exclusivity, ideal for those who value tranquility and luxury in an incomparable natural environment.