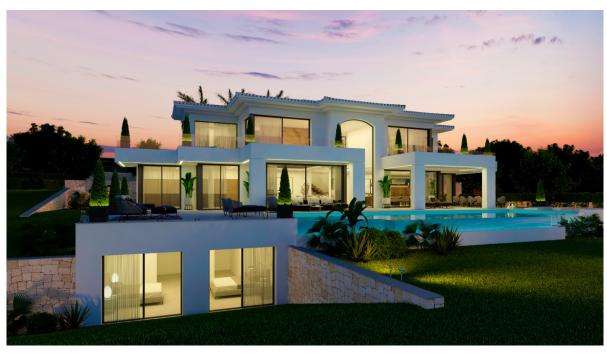

#### A first impression

Set on an imposing plot of 2,035 m² on a cliff in Javea, Villa Athenea is an architectural gem that blends perfectly into the Mediterranean landscape. With a constructed area of 568 m<sup>2</sup>, this residence offers six spacious bedrooms and five bathrooms, designed to maximize luxury, privacy and comfort in every space. Every detail of Villa Athenea has been carefully selected to create an atmosphere of modern elegance, without losing the welcoming character that characterises highend homes. Its interior spaces stand out for the use of noble materials and a neutral color palette that enhance natural luminosity, providing a feeling of spaciousness and serenity. The common areas extend to the outside through large windows, establishing a visual and sensory connection with the sea that surrounds the villa. The exterior design of Villa Athenea is equally impressive. An infinity pool visually merges with the horizon, creating an effect of continuity with the Mediterranean, while the large terraces and seating areas allow you to enjoy the unique sunsets offered by this privileged location. Surrounded by carefully landscaped gardens, the villa offers an atmosphere of peace and exclusivity, ideal for those who value tranquility and luxury in an incomparable natural environment.