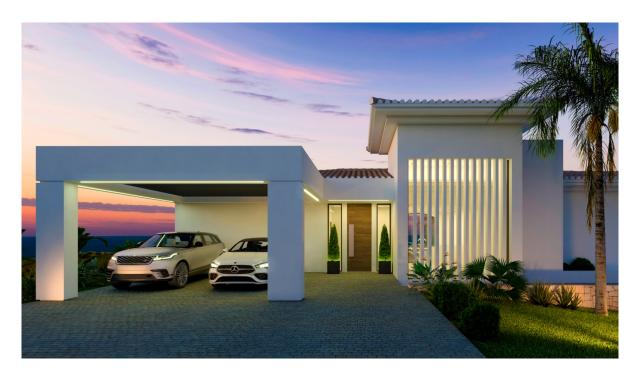

#### A first impression

Set on an imposing plot of 2,035 m² on a cliff in Javea, Villa Athenea is an architectural gem that blends perfectly into the Mediterranean landscape. With a constructed area of 568 m<sup>2</sup>, this residence offers six spacious bedrooms and five bathrooms, designed to maximize luxury, privacy and comfort in every space. Every detail of Villa Athenea has been carefully selected to create an atmosphere of modern elegance, without losing the welcoming character that characterises highend homes. Its interior spaces stand out for the use of noble materials and a neutral color palette that enhance natural luminosity, providing a feeling of spaciousness and serenity. The common areas extend to the outside through large windows, establishing a visual and sensory connection with the sea that surrounds the villa. The exterior design of Villa Athenea is equally impressive. An infinity pool visually merges with the horizon, creating an effect of continuity with the Mediterranean, while the large terraces and seating areas allow you to enjoy the unique sunsets offered by this privileged location. Surrounded by carefully landscaped gardens, the villa offers an atmosphere of peace and exclusivity, ideal for those who value tranquility and luxury in an incomparable natural environment.