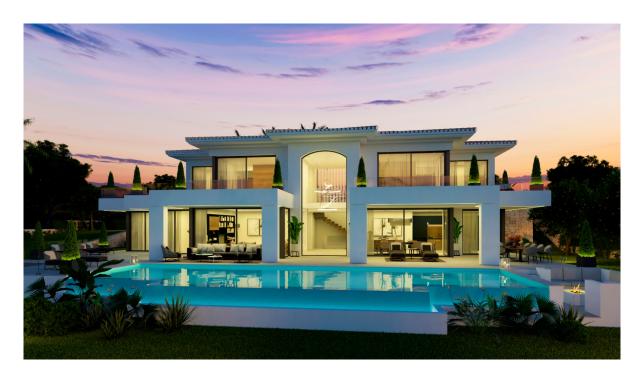

#### A first impression

Set on an imposing plot of 2,035 m² on a cliff in Javea, Villa Athenea is an architectural gem that blends perfectly into the Mediterranean landscape. With a constructed area of 568 m<sup>2</sup>, this residence offers six spacious bedrooms and five bathrooms, designed to maximize luxury, privacy and comfort in every space. Every detail of Villa Athenea has been carefully selected to create an atmosphere of modern elegance, without losing the welcoming character that characterises highend homes. Its interior spaces stand out for the use of noble materials and a neutral color palette that enhance natural luminosity, providing a feeling of spaciousness and serenity. The common areas extend to the outside through large windows, establishing a visual and sensory connection with the sea that surrounds the villa. The exterior design of Villa Athenea is equally impressive. An infinity pool visually merges with the horizon, creating an effect of continuity with the Mediterranean, while the large terraces and seating areas allow you to enjoy the unique sunsets offered by this privileged location. Surrounded by carefully landscaped gardens, the villa offers an atmosphere of peace and exclusivity, ideal for those who value tranquility and luxury in an incomparable natural environment.