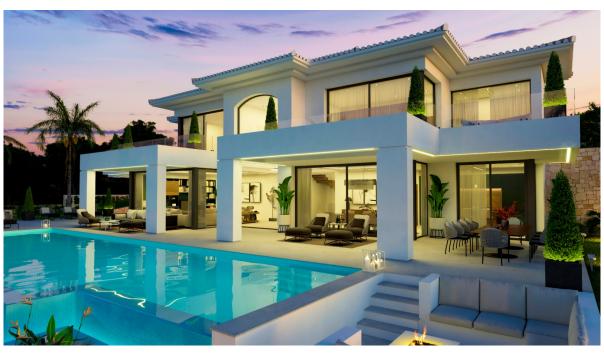

#### A first impression

Set on an imposing plot of 2,035 m² on a cliff in Javea, Villa Athenea is an architectural gem that blends perfectly into the Mediterranean landscape. With a constructed area of 568 m<sup>2</sup>, this residence offers six spacious bedrooms and five bathrooms, designed to maximize luxury, privacy and comfort in every space. Every detail of Villa Athenea has been carefully selected to create an atmosphere of modern elegance, without losing the welcoming character that characterises highend homes. Its interior spaces stand out for the use of noble materials and a neutral color palette that enhance natural luminosity, providing a feeling of spaciousness and serenity. The common areas extend to the outside through large windows, establishing a visual and sensory connection with the sea that surrounds the villa. The exterior design of Villa Athenea is equally impressive. An infinity pool visually merges with the horizon, creating an effect of continuity with the Mediterranean, while the large terraces and seating areas allow you to enjoy the unique sunsets offered by this privileged location. Surrounded by carefully landscaped gardens, the villa offers an atmosphere of peace and exclusivity, ideal for those who value tranquility and luxury in an incomparable natural environment.