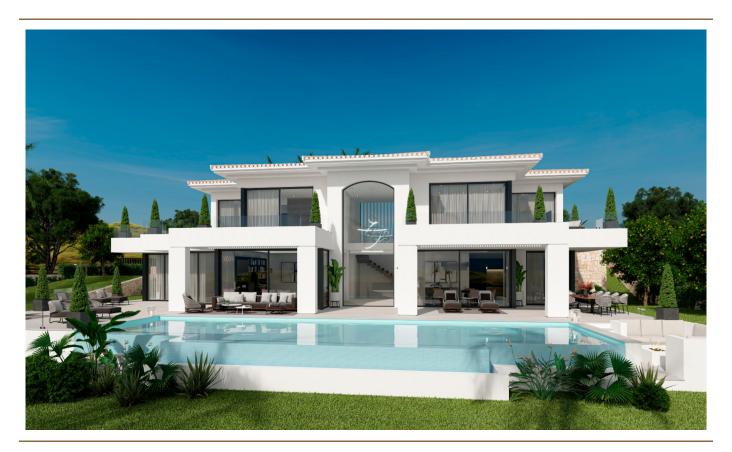

#### A first impression

Set on an imposing plot of 2,035 m² on a cliff in Javea, Villa Athenea is an architectural gem that blends perfectly into the Mediterranean landscape. With a constructed area of 568 m<sup>2</sup>, this residence offers six spacious bedrooms and five bathrooms, designed to maximize luxury, privacy and comfort in every space. Every detail of Villa Athenea has been carefully selected to create an atmosphere of modern elegance, without losing the welcoming character that characterises highend homes. Its interior spaces stand out for the use of noble materials and a neutral color palette that enhance natural luminosity, providing a feeling of spaciousness and serenity. The common areas extend to the outside through large windows, establishing a visual and sensory connection with the sea that surrounds the villa. The exterior design of Villa Athenea is equally impressive. An infinity pool visually merges with the horizon, creating an effect of continuity with the Mediterranean, while the large terraces and seating areas allow you to enjoy the unique sunsets offered by this privileged location. Surrounded by carefully landscaped gardens, the villa offers an atmosphere of peace and exclusivity, ideal for those who value tranquility and luxury in an incomparable natural environment.