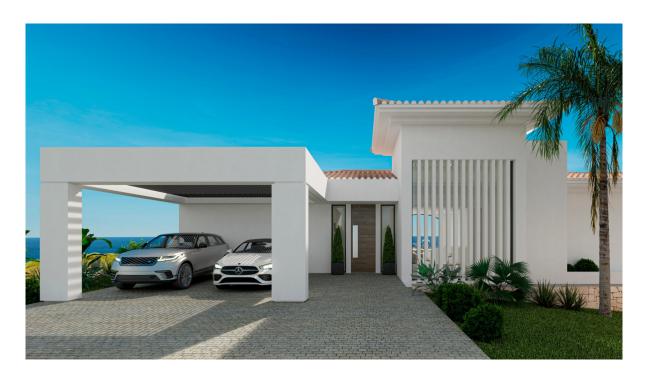

#### A first impression

Set on an imposing plot of 2,035 m² on a cliff in Javea, Villa Athenea is an architectural gem that blends perfectly into the Mediterranean landscape. With a constructed area of 568 m<sup>2</sup>, this residence offers six spacious bedrooms and five bathrooms, designed to maximize luxury, privacy and comfort in every space. Every detail of Villa Athenea has been carefully selected to create an atmosphere of modern elegance, without losing the welcoming character that characterises highend homes. Its interior spaces stand out for the use of noble materials and a neutral color palette that enhance natural luminosity, providing a feeling of spaciousness and serenity. The common areas extend to the outside through large windows, establishing a visual and sensory connection with the sea that surrounds the villa. The exterior design of Villa Athenea is equally impressive. An infinity pool visually merges with the horizon, creating an effect of continuity with the Mediterranean, while the large terraces and seating areas allow you to enjoy the unique sunsets offered by this privileged location. Surrounded by carefully landscaped gardens, the villa offers an atmosphere of peace and exclusivity, ideal for those who value tranquility and luxury in an incomparable natural environment.