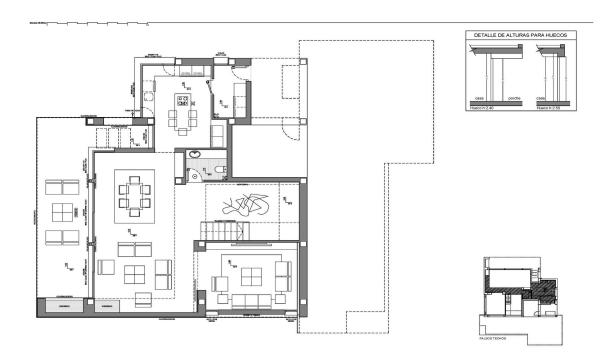

### A first impression

Seautiful modern villa located in the most exclusive area of the Cumbre del Sol urb., in a luxury residential complex that houses large luxury villas and offers stunning sea views and fantastic night views with the skyline of Calpe and Benidorm in the background. Just a 10 minute drive to the stunning crystal clear coves and coastal towns of Javea and Moraira.
This house is designed to enjoy the fantastic sea views, climate and light of the Mediterranean. With large windows to let in the light and warmth of the sun, outdoor dining room and living room with fireplace and several terraces to sunbathe and enjoy the outdoors.
There are 3 bedrooms, all with ensuite bathrooms, the master bedroom has a spacious ensuite bathroom with bath and shower, dressing room and private terrace.
The main floor consists of a large kitchen with a central island with fireplace and breakfast bar, laundry room, pantry and access to an indoor/outdoor dining room. A spacious living room with fireplace, a TV/cinema room, a summer dining room and a cosy relaxation area with fireplace, a large terrace where the infinity pool is located, consisting of several areas to enjoy the sunny days that the Mediterranean climate offers us.
On the ground floor there is a leisure room with a large private terrace.
The property is fully fenced, has covered parking for two vehicles and a studied interior design and landscaping project that allows it to be adapted to the tastes and needs of its owners, a unique luxury villa on the Costa Blanca North.Very good transport links with two international airports (Alicante and Valencia) less than 100 km away and strategically located between Alicante and Valencia.Contact us today to live your dream on the Costa Blanca