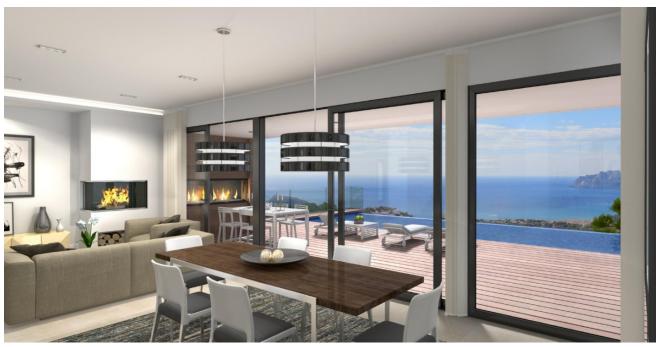

### A first impression

Seautiful modern villa located in the most exclusive area of the Cumbre del Sol urb., in a luxury residential complex that houses large luxury villas and offers stunning sea views and fantastic night views with the skyline of Calpe and Benidorm in the background. Just a 10 minute drive to the stunning crystal clear coves and coastal towns of Javea and Moraira.
This house is designed to enjoy the fantastic sea views, climate and light of the Mediterranean. With large windows to let in the light and warmth of the sun, outdoor dining room and living room with fireplace and several terraces to sunbathe and enjoy the outdoors.
There are 3 bedrooms, all with ensuite bathrooms, the master bedroom has a spacious ensuite bathroom with bath and shower, dressing room and private terrace.
The main floor consists of a large kitchen with a central island with fireplace and breakfast bar, laundry room, pantry and access to an indoor/outdoor dining room. A spacious living room with fireplace, a TV/cinema room, a summer dining room and a cosy relaxation area with fireplace, a large terrace where the infinity pool is located, consisting of several areas to enjoy the sunny days that the Mediterranean climate offers us.
On the ground floor there is a leisure room with a large private terrace.
The property is fully fenced, has covered parking for two vehicles and a studied interior design and landscaping project that allows it to be adapted to the tastes and needs of its owners, a unique luxury villa on the Costa Blanca North.Very good transport links with two international airports (Alicante and Valencia) less than 100 km away and strategically located between Alicante and Valencia.Contact us today to live your dream on the Costa Blanca