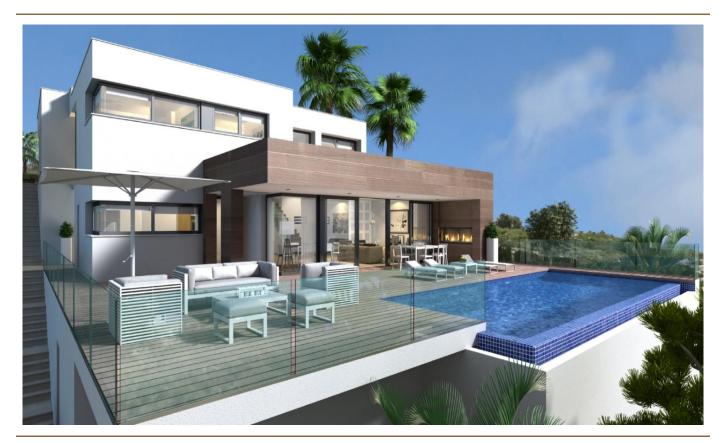

### A first impression

Seautiful modern villa located in the most exclusive area of the Cumbre del Sol urb., in a luxury residential complex that houses large luxury villas and offers stunning sea views and fantastic night views with the skyline of Calpe and Benidorm in the background. Just a 10 minute drive to the stunning crystal clear coves and coastal towns of Javea and Moraira.
This house is designed to enjoy the fantastic sea views, climate and light of the Mediterranean. With large windows to let in the light and warmth of the sun, outdoor dining room and living room with fireplace and several terraces to sunbathe and enjoy the outdoors.
There are 3 bedrooms, all with ensuite bathrooms, the master bedroom has a spacious ensuite bathroom with bath and shower, dressing room and private terrace.
The main floor consists of a large kitchen with a central island with fireplace and breakfast bar, laundry room, pantry and access to an indoor/outdoor dining room. A spacious living room with fireplace, a TV/cinema room, a summer dining room and a cosy relaxation area with fireplace, a large terrace where the infinity pool is located, consisting of several areas to enjoy the sunny days that the Mediterranean climate offers us.
On the ground floor there is a leisure room with a large private terrace.
The property is fully fenced, has covered parking for two vehicles and a studied interior design and landscaping project that allows it to be adapted to the tastes and needs of its owners, a unique luxury villa on the Costa Blanca North.Very good transport links with two international airports (Alicante and Valencia) less than 100 km away and strategically located between Alicante and Valencia.Contact us today to live your dream on the Costa Blanca