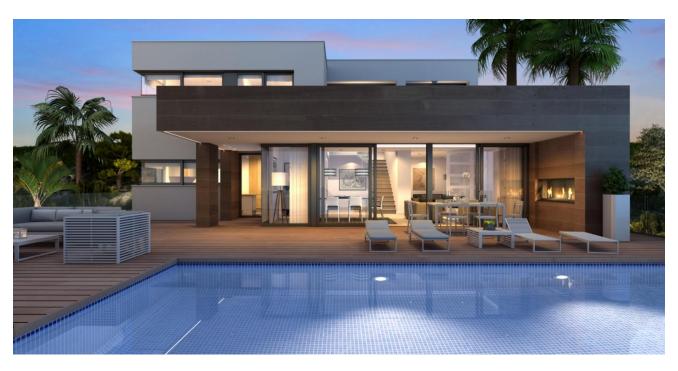

### A first impression

Seautiful modern villa located in the most exclusive area of the Cumbre del Sol urb., in a luxury residential complex that houses large luxury villas and offers stunning sea views and fantastic night views with the skyline of Calpe and Benidorm in the background. Just a 10 minute drive to the stunning crystal clear coves and coastal towns of Javea and Moraira.
This house is designed to enjoy the fantastic sea views, climate and light of the Mediterranean. With large windows to let in the light and warmth of the sun, outdoor dining room and living room with fireplace and several terraces to sunbathe and enjoy the outdoors.
There are 3 bedrooms, all with ensuite bathrooms, the master bedroom has a spacious ensuite bathroom with bath and shower, dressing room and private terrace.
The main floor consists of a large kitchen with a central island with fireplace and breakfast bar, laundry room, pantry and access to an indoor/outdoor dining room. A spacious living room with fireplace, a TV/cinema room, a summer dining room and a cosy relaxation area with fireplace, a large terrace where the infinity pool is located, consisting of several areas to enjoy the sunny days that the Mediterranean climate offers us.
On the ground floor there is a leisure room with a large private terrace.
The property is fully fenced, has covered parking for two vehicles and a studied interior design and landscaping project that allows it to be adapted to the tastes and needs of its owners, a unique luxury villa on the Costa Blanca North.Very good transport links with two international airports (Alicante and Valencia) less than 100 km away and strategically located between Alicante and Valencia.Contact us today to live your dream on the Costa Blanca