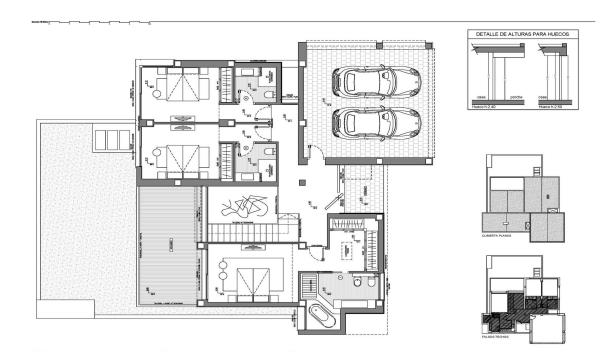

### A first impression

Seautiful modern villa located in the most exclusive area of the Cumbre del Sol urb., in a luxury residential complex that houses large luxury villas and offers stunning sea views and fantastic night views with the skyline of Calpe and Benidorm in the background. Just a 10 minute drive to the stunning crystal clear coves and coastal towns of Javea and Moraira.
This house is designed to enjoy the fantastic sea views, climate and light of the Mediterranean. With large windows to let in the light and warmth of the sun, outdoor dining room and living room with fireplace and several terraces to sunbathe and enjoy the outdoors.
There are 3 bedrooms, all with ensuite bathrooms, the master bedroom has a spacious ensuite bathroom with bath and shower, dressing room and private terrace.
The main floor consists of a large kitchen with a central island with fireplace and breakfast bar, laundry room, pantry and access to an indoor/outdoor dining room. A spacious living room with fireplace, a TV/cinema room, a summer dining room and a cosy relaxation area with fireplace, a large terrace where the infinity pool is located, consisting of several areas to enjoy the sunny days that the Mediterranean climate offers us.
On the ground floor there is a leisure room with a large private terrace.
The property is fully fenced, has covered parking for two vehicles and a studied interior design and landscaping project that allows it to be adapted to the tastes and needs of its owners, a unique luxury villa on the Costa Blanca North.Very good transport links with two international airports (Alicante and Valencia) less than 100 km away and strategically located between Alicante and Valencia.Contact us today to live your dream on the Costa Blanca