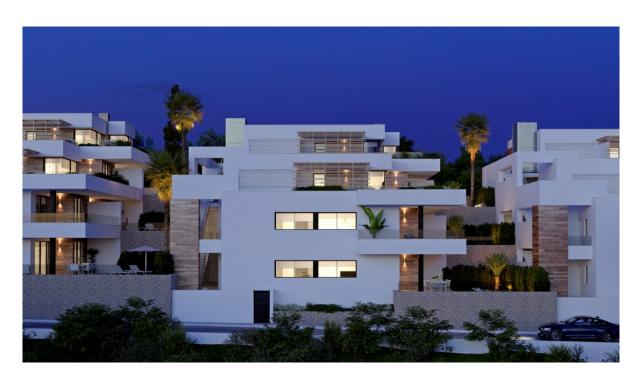

#### A first impression

Characteristics: New Built Apartments: These are newly constructed apartments.<br/>
- Modern Architecture: The apartments feature modern architectural design.<br/>br /> Bedrooms and Bathrooms: Each apartment has 2 bedrooms and 2 bathrooms. <br/>Features: Under-floor Heating: The presence of under-floor heating is a comfort feature. is open to the living room, which is a contemporary design choice.<br/>
Sround floor apartments have a terrace and garden, while top floor apartments have a solarium.<br/>or /> Comfort Features: The apartments are equipped with under-floor heating, hot and cold air conditioning, a hot water system, electrical appliances, and a decoration project to enhance style and warmth.<br/>
Air Conditioning in the living room.<br/>
br /> Hot Water System: Hot water is supplied through the Altherma system.<br/>
Appliances Included: Electrical appliances are included, which is convenient for residents.<br/>
- Communal areas are designed for relaxation and family enjoyment, featuring a pool, large terraces for sunbathing, a playground for children, a social club, gardens, and parking areas. Area:<br/>br /> The apartments are located within a short distance to Cala del Llebeig, the urban core of Moraira, and all the services that Residential Resort Cumbre del Sol offers.<br/>offers.<br/>of the mention of the proximity to a cove (Cala del Llebeig) and the urban core of Moraira indicates that the location is likely in a coastal area with access to essential services.<br/>
The location is also described as convenient for access to amenities and natural features like Cala del Llebeig.<br/>
<br/>
Aerport Alicante one hour drive Commission free for buyer! VON POLL COSTA BLANCA