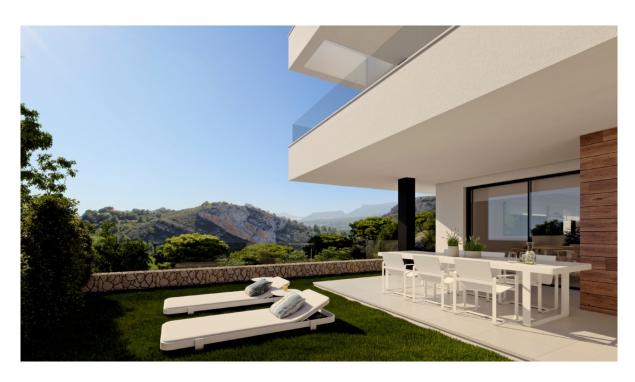

#### A first impression

Characteristics: New Built Apartments: These are newly constructed apartments.<br/>
- Modern Architecture: The apartments feature modern architectural design.<br/>br /> Bedrooms and Bathrooms: Each apartment has 2 bedrooms and 2 bathrooms. <br/>Features: Under-floor Heating: The presence of under-floor heating is a comfort feature. is open to the living room, which is a contemporary design choice.<br/>
Sround floor apartments have a terrace and garden, while top floor apartments have a solarium.<br/>or /> Comfort Features: The apartments are equipped with under-floor heating, hot and cold air conditioning, a hot water system, electrical appliances, and a decoration project to enhance style and warmth.<br/>
Air Conditioning in the living room.<br/>
br /> Hot Water System: Hot water is supplied through the Altherma system.<br/>
Appliances Included: Electrical appliances are included, which is convenient for residents.<br/>
- Communal areas are designed for relaxation and family enjoyment, featuring a pool, large terraces for sunbathing, a playground for children, a social club, gardens, and parking areas. Area:<br/>br /> The apartments are located within a short distance to Cala del Llebeig, the urban core of Moraira, and all the services that Residential Resort Cumbre del Sol offers.<br/>offers.<br/>of the mention of the proximity to a cove (Cala del Llebeig) and the urban core of Moraira indicates that the location is likely in a coastal area with access to essential services.<br/>
The location is also described as convenient for access to amenities and natural features like Cala del Llebeig.<br/>
<br/>
Aerport Alicante one hour drive Commission free for buyer! VON POLL COSTA BLANCA