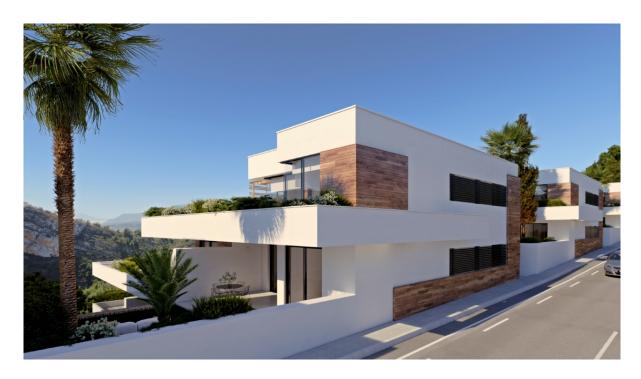

#### A first impression

Characteristics: New Built Apartments: These are newly constructed apartments.<br/>
- Modern Architecture: The apartments feature modern architectural design.<br/>br /> Bedrooms and Bathrooms: Each apartment has 2 bedrooms and 2 bathrooms. <br/>Features: Under-floor Heating: The presence of under-floor heating is a comfort feature. is open to the living room, which is a contemporary design choice.<br/>
Sround floor apartments have a terrace and garden, while top floor apartments have a solarium.<br/>or /> Comfort Features: The apartments are equipped with under-floor heating, hot and cold air conditioning, a hot water system, electrical appliances, and a decoration project to enhance style and warmth.<br/>
Air Conditioning in the living room.<br/>
br /> Hot Water System: Hot water is supplied through the Altherma system.<br/>
Appliances Included: Electrical appliances are included, which is convenient for residents.<br/>
- Communal areas are designed for relaxation and family enjoyment, featuring a pool, large terraces for sunbathing, a playground for children, a social club, gardens, and parking areas. Area:<br/>br /> The apartments are located within a short distance to Cala del Llebeig, the urban core of Moraira, and all the services that Residential Resort Cumbre del Sol offers.<br/>offers.<br/>of the mention of the proximity to a cove (Cala del Llebeig) and the urban core of Moraira indicates that the location is likely in a coastal area with access to essential services.<br/>
The location is also described as convenient for access to amenities and natural features like Cala del Llebeig.<br/>
<br/>
Aerport Alicante one hour drive Commission free for buyer! VON POLL COSTA BLANCA