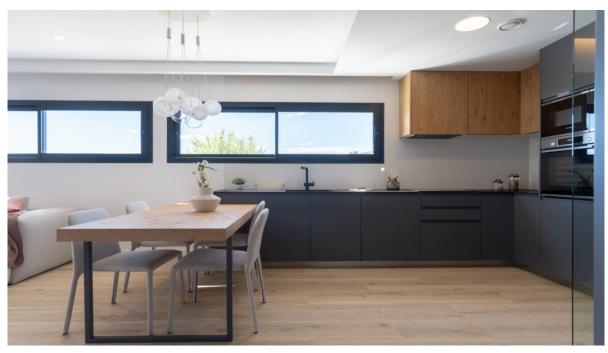

#### A first impression

Characteristics: New Built Apartments: These are newly constructed apartments.<br/>
- Modern Architecture: The apartments feature modern architectural design.<br/>br /> Bedrooms and Bathrooms: Each apartment has 2 bedrooms and 2 bathrooms. <br/>Features: Under-floor Heating: The presence of under-floor heating is a comfort feature. is open to the living room, which is a contemporary design choice.<br/>
Sround floor apartments have a terrace and garden, while top floor apartments have a solarium.<br/>or /> Comfort Features: The apartments are equipped with under-floor heating, hot and cold air conditioning, a hot water system, electrical appliances, and a decoration project to enhance style and warmth.<br/>
Air Conditioning in the living room.<br/>
br /> Hot Water System: Hot water is supplied through the Altherma system.<br/>
Appliances Included: Electrical appliances are included, which is convenient for residents.<br/>
- Communal areas are designed for relaxation and family enjoyment, featuring a pool, large terraces for sunbathing, a playground for children, a social club, gardens, and parking areas. Area:<br/>br /> The apartments are located within a short distance to Cala del Llebeig, the urban core of Moraira, and all the services that Residential Resort Cumbre del Sol offers.<br/>offers.<br/>of the mention of the proximity to a cove (Cala del Llebeig) and the urban core of Moraira indicates that the location is likely in a coastal area with access to essential services.<br/>
The location is also described as convenient for access to amenities and natural features like Cala del Llebeig.<br/>
<br/>
Aerport Alicante one hour drive Commission free for buyer! VON POLL COSTA BLANCA