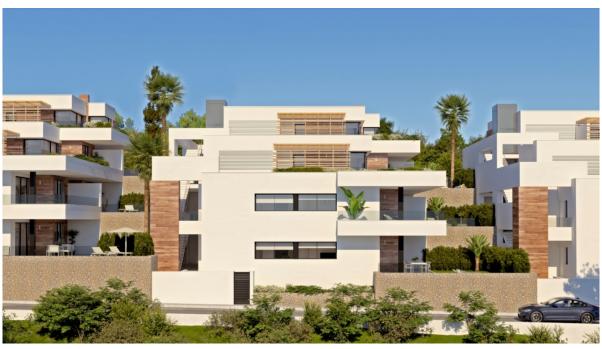

#### A first impression

Characteristics: New Built Apartments: These are newly constructed apartments.<br/>
- Modern Architecture: The apartments feature modern architectural design.<br/>br /> Bedrooms and Bathrooms: Each apartment has 2 bedrooms and 2 bathrooms. <br/>Features: Under-floor Heating: The presence of under-floor heating is a comfort feature. is open to the living room, which is a contemporary design choice.<br/>
Sround floor apartments have a terrace and garden, while top floor apartments have a solarium.<br/>or /> Comfort Features: The apartments are equipped with under-floor heating, hot and cold air conditioning, a hot water system, electrical appliances, and a decoration project to enhance style and warmth.<br/>
Air Conditioning in the living room.<br/>
br /> Hot Water System: Hot water is supplied through the Altherma system.<br/>
Appliances Included: Electrical appliances are included, which is convenient for residents.<br/>
- Communal areas are designed for relaxation and family enjoyment, featuring a pool, large terraces for sunbathing, a playground for children, a social club, gardens, and parking areas. Area:<br/>br /> The apartments are located within a short distance to Cala del Llebeig, the urban core of Moraira, and all the services that Residential Resort Cumbre del Sol offers.<br/>offers.<br/>of the mention of the proximity to a cove (Cala del Llebeig) and the urban core of Moraira indicates that the location is likely in a coastal area with access to essential services.<br/>
The location is also described as convenient for access to amenities and natural features like Cala del Llebeig.<br/>
<br/>
Aerport Alicante one hour drive Commission free for buyer! VON POLL COSTA BLANCA