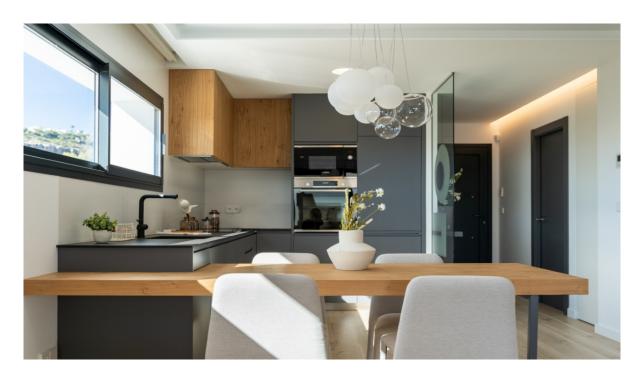

#### A first impression

Characteristics: New Built Apartments: These are newly constructed apartments.<br/>
- Modern Architecture: The apartments feature modern architectural design.<br/>br /> Bedrooms and Bathrooms: Each apartment has 2 bedrooms and 2 bathrooms. <br/>Features: Under-floor Heating: The presence of under-floor heating is a comfort feature. is open to the living room, which is a contemporary design choice.<br/>
Sround floor apartments have a terrace and garden, while top floor apartments have a solarium.<br/>or /> Comfort Features: The apartments are equipped with under-floor heating, hot and cold air conditioning, a hot water system, electrical appliances, and a decoration project to enhance style and warmth.<br/>
Air Conditioning in the living room.<br/>
br /> Hot Water System: Hot water is supplied through the Altherma system.<br/>
Appliances Included: Electrical appliances are included, which is convenient for residents.<br/>
- Communal areas are designed for relaxation and family enjoyment, featuring a pool, large terraces for sunbathing, a playground for children, a social club, gardens, and parking areas. Area:<br/>br /> The apartments are located within a short distance to Cala del Llebeig, the urban core of Moraira, and all the services that Residential Resort Cumbre del Sol offers.<br/>offers.<br/>of the mention of the proximity to a cove (Cala del Llebeig) and the urban core of Moraira indicates that the location is likely in a coastal area with access to essential services.<br/>
The location is also described as convenient for access to amenities and natural features like Cala del Llebeig.<br/>
<br/>
Aerport Alicante one hour drive Commission free for buyer! VON POLL COSTA BLANCA