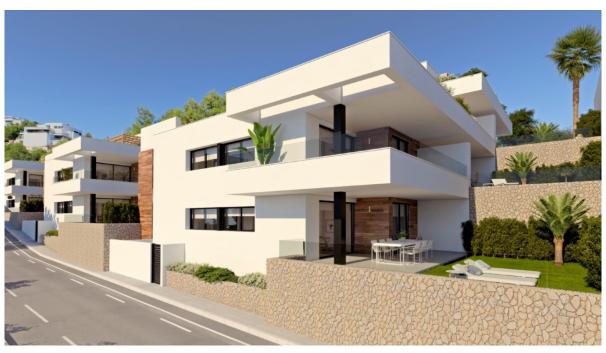

#### A first impression

Characteristics: New Built Apartments: These are newly constructed apartments.<br/>
- Modern Architecture: The apartments feature modern architectural design.<br/>br /> Bedrooms and Bathrooms: Each apartment has 2 bedrooms and 2 bathrooms. <br/>Features: Under-floor Heating: The presence of under-floor heating is a comfort feature. is open to the living room, which is a contemporary design choice.<br/>
Sround floor apartments have a terrace and garden, while top floor apartments have a solarium.<br/>or /> Comfort Features: The apartments are equipped with under-floor heating, hot and cold air conditioning, a hot water system, electrical appliances, and a decoration project to enhance style and warmth.<br/>
Air Conditioning in the living room.<br/>
br /> Hot Water System: Hot water is supplied through the Altherma system.<br/>
Appliances Included: Electrical appliances are included, which is convenient for residents.<br/>
- Communal areas are designed for relaxation and family enjoyment, featuring a pool, large terraces for sunbathing, a playground for children, a social club, gardens, and parking areas. Area:<br/>br /> The apartments are located within a short distance to Cala del Llebeig, the urban core of Moraira, and all the services that Residential Resort Cumbre del Sol offers.<br/>offers.<br/>of the mention of the proximity to a cove (Cala del Llebeig) and the urban core of Moraira indicates that the location is likely in a coastal area with access to essential services.<br/>
The location is also described as convenient for access to amenities and natural features like Cala del Llebeig.<br/>
<br/>
Aerport Alicante one hour drive Commission free for buyer! VON POLL COSTA BLANCA