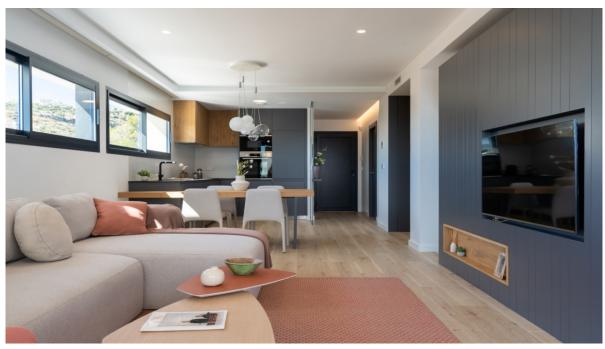

#### A first impression

Characteristics: New Built Apartments: These are newly constructed apartments.<br/>
- Modern Architecture: The apartments feature modern architectural design.<br/>br /> Bedrooms and Bathrooms: Each apartment has 2 bedrooms and 2 bathrooms. <br/>Features: Under-floor Heating: The presence of under-floor heating is a comfort feature. is open to the living room, which is a contemporary design choice.<br/>
Sround floor apartments have a terrace and garden, while top floor apartments have a solarium.<br/>or /> Comfort Features: The apartments are equipped with under-floor heating, hot and cold air conditioning, a hot water system, electrical appliances, and a decoration project to enhance style and warmth.<br/>
Air Conditioning in the living room.<br/>
br /> Hot Water System: Hot water is supplied through the Altherma system.<br/>
Appliances Included: Electrical appliances are included, which is convenient for residents.<br/>
- Communal areas are designed for relaxation and family enjoyment, featuring a pool, large terraces for sunbathing, a playground for children, a social club, gardens, and parking areas. Area:<br/>br /> The apartments are located within a short distance to Cala del Llebeig, the urban core of Moraira, and all the services that Residential Resort Cumbre del Sol offers.<br/>offers.<br/>of the mention of the proximity to a cove (Cala del Llebeig) and the urban core of Moraira indicates that the location is likely in a coastal area with access to essential services.<br/>
The location is also described as convenient for access to amenities and natural features like Cala del Llebeig.<br/>
<br/>
Aerport Alicante one hour drive Commission free for buyer! VON POLL COSTA BLANCA