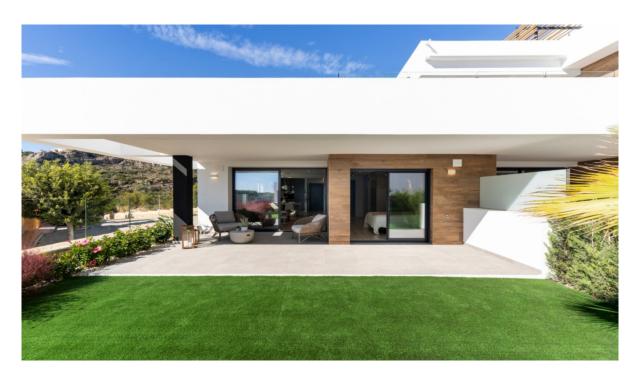

#### A first impression

Characteristics: New Built Apartments: These are newly constructed apartments.<br/>
- Modern Architecture: The apartments feature modern architectural design.<br/>br /> Bedrooms and Bathrooms: Each apartment has 2 bedrooms and 2 bathrooms. <br/>Features: Under-floor Heating: The presence of under-floor heating is a comfort feature. is open to the living room, which is a contemporary design choice.<br/>
Sround floor apartments have a terrace and garden, while top floor apartments have a solarium.<br/>or /> Comfort Features: The apartments are equipped with under-floor heating, hot and cold air conditioning, a hot water system, electrical appliances, and a decoration project to enhance style and warmth.<br/>
Air Conditioning in the living room.<br/>
br /> Hot Water System: Hot water is supplied through the Altherma system.<br/>
Appliances Included: Electrical appliances are included, which is convenient for residents.<br/>
- Communal areas are designed for relaxation and family enjoyment, featuring a pool, large terraces for sunbathing, a playground for children, a social club, gardens, and parking areas. Area:<br/>br /> The apartments are located within a short distance to Cala del Llebeig, the urban core of Moraira, and all the services that Residential Resort Cumbre del Sol offers.<br/>offers.<br/>of the mention of the proximity to a cove (Cala del Llebeig) and the urban core of Moraira indicates that the location is likely in a coastal area with access to essential services.<br/>
The location is also described as convenient for access to amenities and natural features like Cala del Llebeig.<br/>
<br/>
Aerport Alicante one hour drive Commission free for buyer! VON POLL COSTA BLANCA