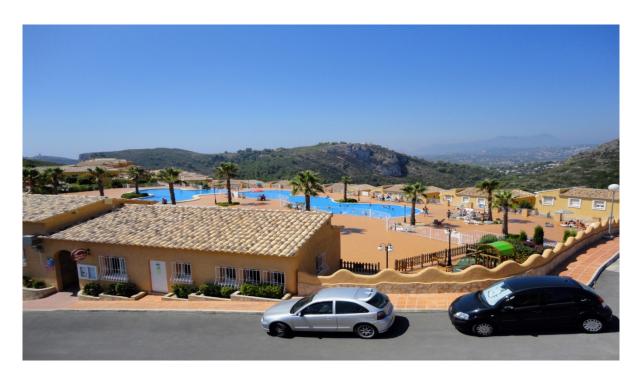

#### A first impression

Characteristics: New Built Apartments: These are newly constructed apartments.<br/>
- Modern Architecture: The apartments feature modern architectural design.<br/>br /> Bedrooms and Bathrooms: Each apartment has 2 bedrooms and 2 bathrooms. <br/>Features: Under-floor Heating: The presence of under-floor heating is a comfort feature. is open to the living room, which is a contemporary design choice.<br/>
Sround floor apartments have a terrace and garden, while top floor apartments have a solarium.<br/>or /> Comfort Features: The apartments are equipped with under-floor heating, hot and cold air conditioning, a hot water system, electrical appliances, and a decoration project to enhance style and warmth.<br/>
Air Conditioning in the living room.<br/>
br /> Hot Water System: Hot water is supplied through the Altherma system.<br/>
Appliances Included: Electrical appliances are included, which is convenient for residents.<br/>
- Communal areas are designed for relaxation and family enjoyment, featuring a pool, large terraces for sunbathing, a playground for children, a social club, gardens, and parking areas. Area:<br/>br /> The apartments are located within a short distance to Cala del Llebeig, the urban core of Moraira, and all the services that Residential Resort Cumbre del Sol offers.<br/>offers.<br/>of the mention of the proximity to a cove (Cala del Llebeig) and the urban core of Moraira indicates that the location is likely in a coastal area with access to essential services.<br/>
The location is also described as convenient for access to amenities and natural features like Cala del Llebeig.<br/>
<br/>
Aerport Alicante one hour drive Commission free for buyer! VON POLL COSTA BLANCA