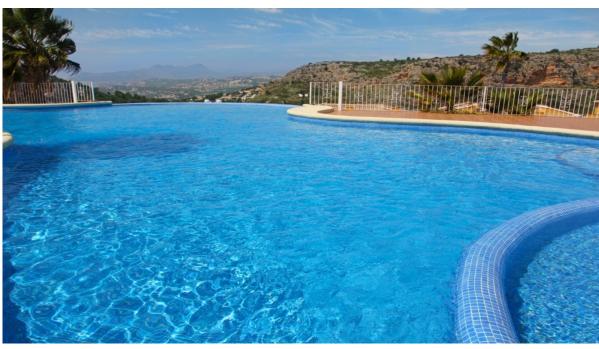

| Purchase Price | 408.000 EUR            |
|----------------|------------------------|
| Total Space    | ca. 202 m <sup>2</sup> |
| Equipment      | Terrace, Swimming pool |
|                |                        |

#### A first impression

Characteristics: New Built Apartments: These are newly constructed apartments.<br/>
- Modern Architecture: The apartments feature modern architectural design.<br/>br /> Bedrooms and Bathrooms: Each apartment has 2 bedrooms and 2 bathrooms. <br/>Features: Under-floor Heating: The presence of under-floor heating is a comfort feature. is open to the living room, which is a contemporary design choice.<br/>
Sround floor apartments have a terrace and garden, while top floor apartments have a solarium.<br/>or /> Comfort Features: The apartments are equipped with under-floor heating, hot and cold air conditioning, a hot water system, electrical appliances, and a decoration project to enhance style and warmth.<br/>
Air Conditioning in the living room.<br/>
br /> Hot Water System: Hot water is supplied through the Altherma system.<br/>
Appliances Included: Electrical appliances are included, which is convenient for residents.<br/>
- Communal areas are designed for relaxation and family enjoyment, featuring a pool, large terraces for sunbathing, a playground for children, a social club, gardens, and parking areas. Area:<br/>br /> The apartments are located within a short distance to Cala del Llebeig, the urban core of Moraira, and all the services that Residential Resort Cumbre del Sol offers.<br/>offers.<br/>of the mention of the proximity to a cove (Cala del Llebeig) and the urban core of Moraira indicates that the location is likely in a coastal area with access to essential services.<br/>
The location is also described as convenient for access to amenities and natural features like Cala del Llebeig.<br/>
<br/>
Aerport Alicante one hour drive Commission free for buyer! VON POLL COSTA BLANCA