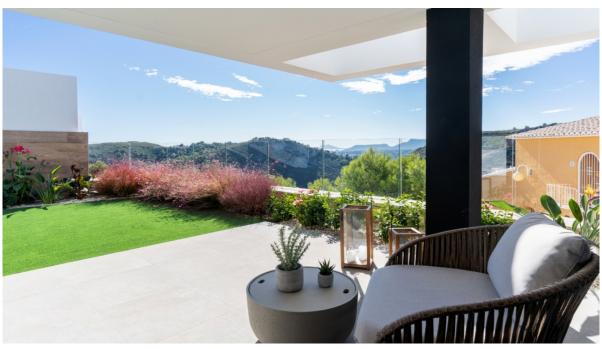

#### A first impression

Characteristics: New Built Apartments: These are newly constructed apartments.<br/>
- Modern Architecture: The apartments feature modern architectural design.<br/>br /> Bedrooms and Bathrooms: Each apartment has 2 bedrooms and 2 bathrooms. <br/>Features: Under-floor Heating: The presence of under-floor heating is a comfort feature. is open to the living room, which is a contemporary design choice.<br/>
Sround floor apartments have a terrace and garden, while top floor apartments have a solarium.<br/>or /> Comfort Features: The apartments are equipped with under-floor heating, hot and cold air conditioning, a hot water system, electrical appliances, and a decoration project to enhance style and warmth.<br/>
Air Conditioning in the living room.<br/>
br /> Hot Water System: Hot water is supplied through the Altherma system.<br/>
Appliances Included: Electrical appliances are included, which is convenient for residents.<br/>
- Communal areas are designed for relaxation and family enjoyment, featuring a pool, large terraces for sunbathing, a playground for children, a social club, gardens, and parking areas. Area:<br/>br /> The apartments are located within a short distance to Cala del Llebeig, the urban core of Moraira, and all the services that Residential Resort Cumbre del Sol offers.<br/>offers.<br/>of the mention of the proximity to a cove (Cala del Llebeig) and the urban core of Moraira indicates that the location is likely in a coastal area with access to essential services.<br/>
The location is also described as convenient for access to amenities and natural features like Cala del Llebeig.<br/>
<br/>
Aerport Alicante one hour drive Commission free for buyer! VON POLL COSTA BLANCA