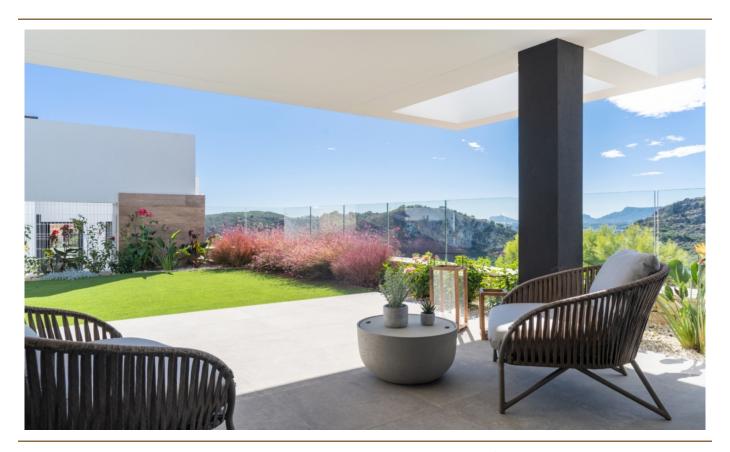

#### A first impression

Characteristics: New Built Apartments: These are newly constructed apartments.<br/>
- Modern Architecture: The apartments feature modern architectural design.<br/>br /> Bedrooms and Bathrooms: Each apartment has 2 bedrooms and 2 bathrooms. <br/>Features: Under-floor Heating: The presence of under-floor heating is a comfort feature. is open to the living room, which is a contemporary design choice.<br/>
Sround floor apartments have a terrace and garden, while top floor apartments have a solarium.<br/>or /> Comfort Features: The apartments are equipped with under-floor heating, hot and cold air conditioning, a hot water system, electrical appliances, and a decoration project to enhance style and warmth.<br/>
Air Conditioning in the living room.<br/>
br /> Hot Water System: Hot water is supplied through the Altherma system.<br/>
Appliances Included: Electrical appliances are included, which is convenient for residents.<br/>
- Communal areas are designed for relaxation and family enjoyment, featuring a pool, large terraces for sunbathing, a playground for children, a social club, gardens, and parking areas. Area:<br/>br /> The apartments are located within a short distance to Cala del Llebeig, the urban core of Moraira, and all the services that Residential Resort Cumbre del Sol offers.<br/>offers.<br/>of the mention of the proximity to a cove (Cala del Llebeig) and the urban core of Moraira indicates that the location is likely in a coastal area with access to essential services.<br/>
The location is also described as convenient for access to amenities and natural features like Cala del Llebeig.<br/>
<br/>
Aerport Alicante one hour drive Commission free for buyer! VON POLL COSTA BLANCA