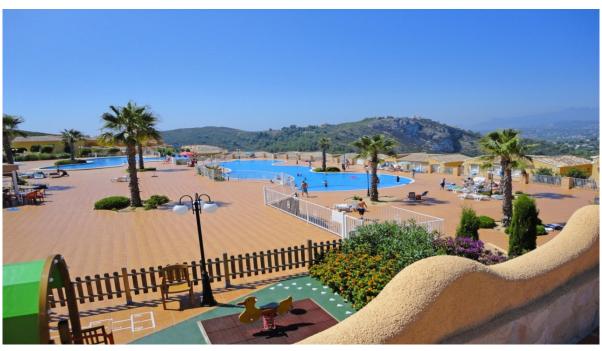

#### A first impression

Characteristics: New Built Apartments: These are newly constructed apartments.<br/>
- Modern Architecture: The apartments feature modern architectural design.<br/>br /> Bedrooms and Bathrooms: Each apartment has 2 bedrooms and 2 bathrooms. <br/>Features: Under-floor Heating: The presence of under-floor heating is a comfort feature. is open to the living room, which is a contemporary design choice.<br/>
Sround floor apartments have a terrace and garden, while top floor apartments have a solarium.<br/>or /> Comfort Features: The apartments are equipped with under-floor heating, hot and cold air conditioning, a hot water system, electrical appliances, and a decoration project to enhance style and warmth.<br/>
Air Conditioning in the living room.<br/>
br /> Hot Water System: Hot water is supplied through the Altherma system.<br/>
Appliances Included: Electrical appliances are included, which is convenient for residents.<br/>
- Communal areas are designed for relaxation and family enjoyment, featuring a pool, large terraces for sunbathing, a playground for children, a social club, gardens, and parking areas. Area:<br/>br /> The apartments are located within a short distance to Cala del Llebeig, the urban core of Moraira, and all the services that Residential Resort Cumbre del Sol offers.<br/>offers.<br/>of the mention of the proximity to a cove (Cala del Llebeig) and the urban core of Moraira indicates that the location is likely in a coastal area with access to essential services.<br/>
The location is also described as convenient for access to amenities and natural features like Cala del Llebeig.<br/>
<br/>
Aerport Alicante one hour drive Commission free for buyer! VON POLL COSTA BLANCA