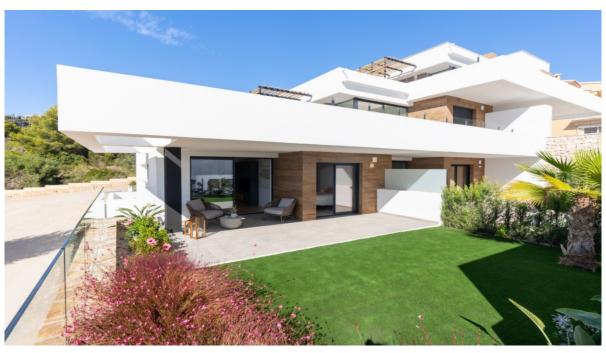

#### A first impression

Characteristics: New Built Apartments: These are newly constructed apartments.<br/>
- Modern Architecture: The apartments feature modern architectural design.<br/>br /> Bedrooms and Bathrooms: Each apartment has 2 bedrooms and 2 bathrooms. <br/>Features: Under-floor Heating: The presence of under-floor heating is a comfort feature. is open to the living room, which is a contemporary design choice.<br/>
Sround floor apartments have a terrace and garden, while top floor apartments have a solarium.<br/>or /> Comfort Features: The apartments are equipped with under-floor heating, hot and cold air conditioning, a hot water system, electrical appliances, and a decoration project to enhance style and warmth.<br/>
Air Conditioning in the living room.<br/>
br /> Hot Water System: Hot water is supplied through the Altherma system.<br/>
Appliances Included: Electrical appliances are included, which is convenient for residents.<br/>
- Communal areas are designed for relaxation and family enjoyment, featuring a pool, large terraces for sunbathing, a playground for children, a social club, gardens, and parking areas. Area:<br/>br /> The apartments are located within a short distance to Cala del Llebeig, the urban core of Moraira, and all the services that Residential Resort Cumbre del Sol offers.<br/>offers.<br/>of the mention of the proximity to a cove (Cala del Llebeig) and the urban core of Moraira indicates that the location is likely in a coastal area with access to essential services.<br/>
The location is also described as convenient for access to amenities and natural features like Cala del Llebeig.<br/>
<br/>
Aerport Alicante one hour drive Commission free for buyer! VON POLL COSTA BLANCA