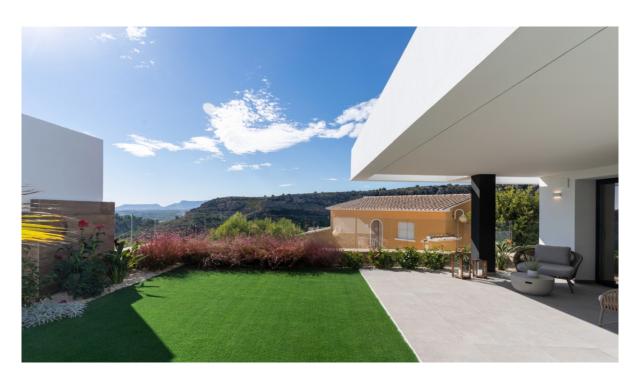

#### A first impression

Characteristics: New Built Apartments: These are newly constructed apartments.<br/>
- Modern Architecture: The apartments feature modern architectural design.<br/>br /> Bedrooms and Bathrooms: Each apartment has 2 bedrooms and 2 bathrooms. <br/>Features: Under-floor Heating: The presence of under-floor heating is a comfort feature. is open to the living room, which is a contemporary design choice.<br/>
Sround floor apartments have a terrace and garden, while top floor apartments have a solarium.<br/>or /> Comfort Features: The apartments are equipped with under-floor heating, hot and cold air conditioning, a hot water system, electrical appliances, and a decoration project to enhance style and warmth.<br/>
Air Conditioning in the living room.<br/>
br /> Hot Water System: Hot water is supplied through the Altherma system.<br/>
Appliances Included: Electrical appliances are included, which is convenient for residents.<br/>
- Communal areas are designed for relaxation and family enjoyment, featuring a pool, large terraces for sunbathing, a playground for children, a social club, gardens, and parking areas. Area:<br/>br /> The apartments are located within a short distance to Cala del Llebeig, the urban core of Moraira, and all the services that Residential Resort Cumbre del Sol offers.<br/>offers.<br/>of the mention of the proximity to a cove (Cala del Llebeig) and the urban core of Moraira indicates that the location is likely in a coastal area with access to essential services.<br/>
The location is also described as convenient for access to amenities and natural features like Cala del Llebeig.<br/>
<br/>
Aerport Alicante one hour drive Commission free for buyer! VON POLL COSTA BLANCA