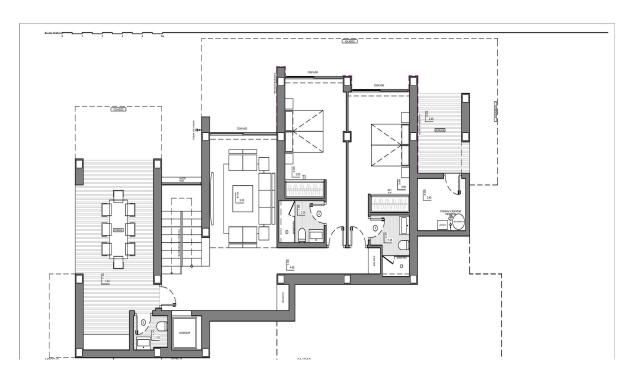

## At a glance

| Property ID  | NE1316V    |  |
|--------------|------------|--|
| Living Space | ca. 249 m² |  |
| Rooms        | 3          |  |
| Bedrooms     | 3          |  |
| Bathrooms    | 5          |  |

#### A first impression

Characteristics Majestic Luxury Villa: A grand luxury villa project in an exclusive area of Cumbres del Sol, Costa Blanca. < br /> Modern Architecture: Featuring modern design, open spaces, and stunning Mediterranean Sea views.<br/>
<br/>br /> 3 Bedrooms with En-suite Bathrooms: Three bedrooms, each with its en-suite bathroom, including a master bedroom with a sea-view terrace.<br/>or /> Dining Room: A spacious, bright dining room with floor-to-ceiling windows and sea views.<br/>
FeaturesEndless Amenities: Elevator, 2-car garage, TV room, home automation, laundry, underfloor heating, infinity pool, and extensive gardens.<br/>
<br/>
Year-Round Living: Ideal for enjoying the Mediterranean climate and sea views year-round.<br/>
Nearby Amenities: Shopping, schools, sports facilities, and more nearby.<br/>
Proximity to Prestigious Cities: Just a few kilometers from Já vea and Moraira. <br /> Airport Access: Approximately 100 km from Alicante and Valencia airports. Area Location: Situated in the exclusive Cumbres del Sol, Costa Blanca.<br/>
<br/>
Amenities: Shopping, schools, and sports facilities nearby.<br/>
/> Access to Cities: Close to J&aacute;vea and Moraira.<br/>
/> Airport: Approximately 100 km from Alicante and Valencia airports.<br/>
<br/>br /> &nbsp; Commission free for buyer! Von Poll Costa Blanca