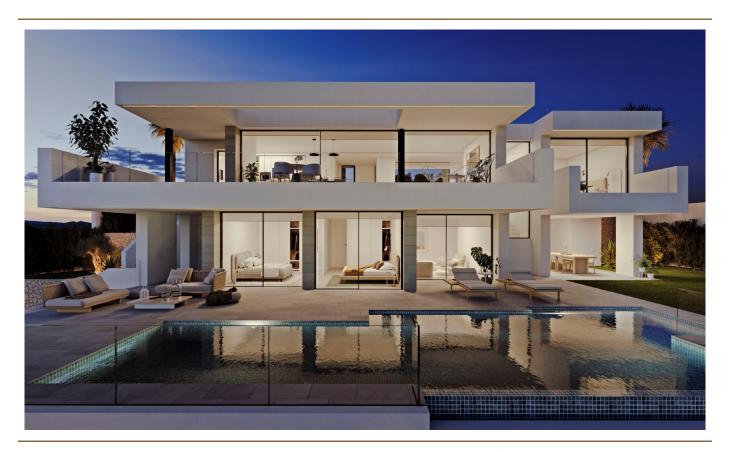

#### A first impression

Characteristics Majestic Luxury Villa: A grand luxury villa project in an exclusive area of Cumbres del Sol, Costa Blanca. < br /> Modern Architecture: Featuring modern design, open spaces, and stunning Mediterranean Sea views.<br/>
<br/>br /> 3 Bedrooms with En-suite Bathrooms: Three bedrooms, each with its en-suite bathroom, including a master bedroom with a sea-view terrace.<br/>or /> Dining Room: A spacious, bright dining room with floor-to-ceiling windows and sea views.<br/>
FeaturesEndless Amenities: Elevator, 2-car garage, TV room, home automation, laundry, underfloor heating, infinity pool, and extensive gardens.<br/>
<br/>
Year-Round Living: Ideal for enjoying the Mediterranean climate and sea views year-round.<br/>
Nearby Amenities: Shopping, schools, sports facilities, and more nearby.<br/>
Proximity to Prestigious Cities: Just a few kilometers from Já vea and Moraira. <br /> Airport Access: Approximately 100 km from Alicante and Valencia airports. Area Location: Situated in the exclusive Cumbres del Sol, Costa Blanca.<br/>
<br/>
Amenities: Shopping, schools, and sports facilities nearby.<br/>
/> Access to Cities: Close to J&aacute;vea and Moraira.<br/>
/> Airport: Approximately 100 km from Alicante and Valencia airports.<br/>
<br/>br /> &nbsp; Commission free for buyer! Von Poll Costa Blanca