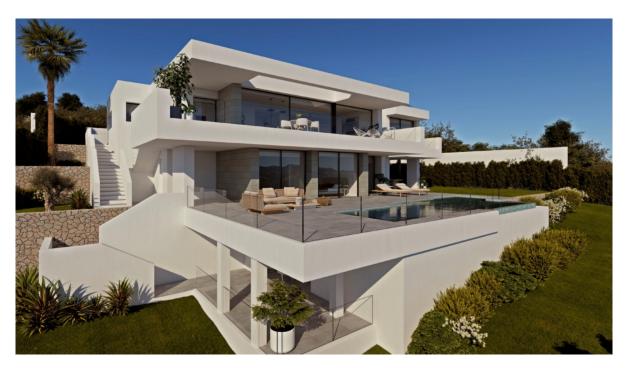

#### A first impression

Characteristics Majestic Luxury Villa: A grand luxury villa project in an exclusive area of Cumbres del Sol, Costa Blanca. < br /> Modern Architecture: Featuring modern design, open spaces, and stunning Mediterranean Sea views.<br/>
<br/>br /> 3 Bedrooms with En-suite Bathrooms: Three bedrooms, each with its en-suite bathroom, including a master bedroom with a sea-view terrace.<br/>or /> Dining Room: A spacious, bright dining room with floor-to-ceiling windows and sea views.<br/>
FeaturesEndless Amenities: Elevator, 2-car garage, TV room, home automation, laundry, underfloor heating, infinity pool, and extensive gardens.<br/>
<br/>
Year-Round Living: Ideal for enjoying the Mediterranean climate and sea views year-round.<br/>
Nearby Amenities: Shopping, schools, sports facilities, and more nearby.<br/>
Proximity to Prestigious Cities: Just a few kilometers from Já vea and Moraira. <br /> Airport Access: Approximately 100 km from Alicante and Valencia airports. Area Location: Situated in the exclusive Cumbres del Sol, Costa Blanca.<br/>
<br/>
Amenities: Shopping, schools, and sports facilities nearby.<br/>
/> Access to Cities: Close to J&aacute;vea and Moraira.<br/>
/> Airport: Approximately 100 km from Alicante and Valencia airports.<br/>
<br/>br /> &nbsp; Commission free for buyer! Von Poll Costa Blanca