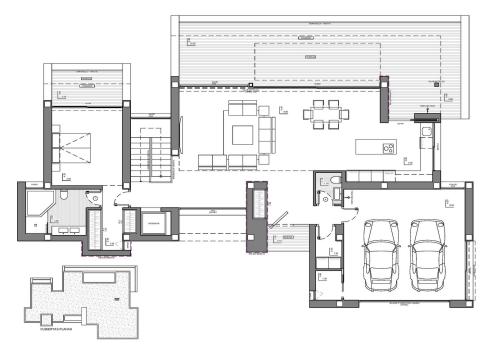

## At a glance

| Property ID  | NE1316V    |  |
|--------------|------------|--|
| Living Space | ca. 249 m² |  |
| Rooms        | 3          |  |
| Bedrooms     | 3          |  |
| Bathrooms    | 5          |  |

#### A first impression

Characteristics Majestic Luxury Villa: A grand luxury villa project in an exclusive area of Cumbres del Sol, Costa Blanca. < br /> Modern Architecture: Featuring modern design, open spaces, and stunning Mediterranean Sea views.<br/>
<br/>br /> 3 Bedrooms with En-suite Bathrooms: Three bedrooms, each with its en-suite bathroom, including a master bedroom with a sea-view terrace.<br/>or /> Dining Room: A spacious, bright dining room with floor-to-ceiling windows and sea views.<br/>
FeaturesEndless Amenities: Elevator, 2-car garage, TV room, home automation, laundry, underfloor heating, infinity pool, and extensive gardens.<br/>
<br/>
Year-Round Living: Ideal for enjoying the Mediterranean climate and sea views year-round.<br/>
Nearby Amenities: Shopping, schools, sports facilities, and more nearby.<br/>
Proximity to Prestigious Cities: Just a few kilometers from Já vea and Moraira. <br /> Airport Access: Approximately 100 km from Alicante and Valencia airports. Area Location: Situated in the exclusive Cumbres del Sol, Costa Blanca.<br/>
<br/>
Amenities: Shopping, schools, and sports facilities nearby.<br/>
/> Access to Cities: Close to J&aacute;vea and Moraira.<br/>
/> Airport: Approximately 100 km from Alicante and Valencia airports.<br/>
<br/>br /> &nbsp; Commission free for buyer! Von Poll Costa Blanca