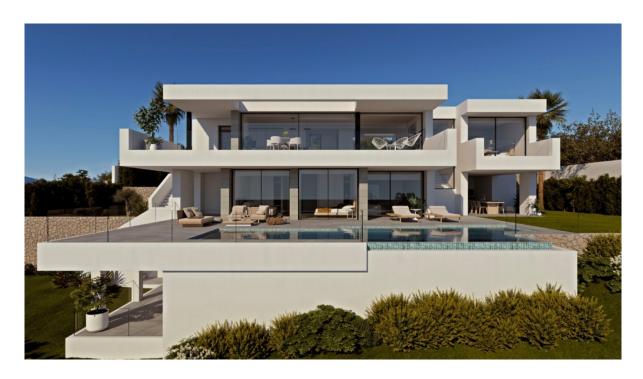

#### A first impression

Characteristics Majestic Luxury Villa: A grand luxury villa project in an exclusive area of Cumbres del Sol, Costa Blanca. < br /> Modern Architecture: Featuring modern design, open spaces, and stunning Mediterranean Sea views.<br/>
<br/>br /> 3 Bedrooms with En-suite Bathrooms: Three bedrooms, each with its en-suite bathroom, including a master bedroom with a sea-view terrace.<br/>or /> Dining Room: A spacious, bright dining room with floor-to-ceiling windows and sea views.<br/>
FeaturesEndless Amenities: Elevator, 2-car garage, TV room, home automation, laundry, underfloor heating, infinity pool, and extensive gardens.<br/>
<br/>
Year-Round Living: Ideal for enjoying the Mediterranean climate and sea views year-round.<br/>
Nearby Amenities: Shopping, schools, sports facilities, and more nearby.<br/>
Proximity to Prestigious Cities: Just a few kilometers from Já vea and Moraira. <br /> Airport Access: Approximately 100 km from Alicante and Valencia airports. Area Location: Situated in the exclusive Cumbres del Sol, Costa Blanca.<br/>
<br/>
Amenities: Shopping, schools, and sports facilities nearby.<br/>
/> Access to Cities: Close to J&aacute;vea and Moraira.<br/>
/> Airport: Approximately 100 km from Alicante and Valencia airports.<br/>
<br/>br /> &nbsp; Commission free for buyer! Von Poll Costa Blanca