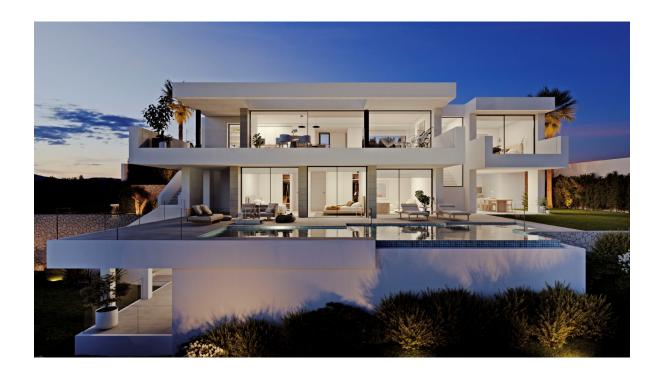

#### A first impression

Characteristics Majestic Luxury Villa: A grand luxury villa project in an exclusive area of Cumbres del Sol, Costa Blanca. < br /> Modern Architecture: Featuring modern design, open spaces, and stunning Mediterranean Sea views.<br/>
<br/>br /> 3 Bedrooms with En-suite Bathrooms: Three bedrooms, each with its en-suite bathroom, including a master bedroom with a sea-view terrace.<br/>or /> Dining Room: A spacious, bright dining room with floor-to-ceiling windows and sea views.<br/>
FeaturesEndless Amenities: Elevator, 2-car garage, TV room, home automation, laundry, underfloor heating, infinity pool, and extensive gardens.<br/>
<br/>
Year-Round Living: Ideal for enjoying the Mediterranean climate and sea views year-round.<br/>
Nearby Amenities: Shopping, schools, sports facilities, and more nearby.<br/>
Proximity to Prestigious Cities: Just a few kilometers from Já vea and Moraira. <br /> Airport Access: Approximately 100 km from Alicante and Valencia airports. Area Location: Situated in the exclusive Cumbres del Sol, Costa Blanca.<br/>
<br/>
Amenities: Shopping, schools, and sports facilities nearby.<br/>
/> Access to Cities: Close to J&aacute;vea and Moraira.<br/>
/> Airport: Approximately 100 km from Alicante and Valencia airports.<br/>
<br/>br /> &nbsp; Commission free for buyer! Von Poll Costa Blanca