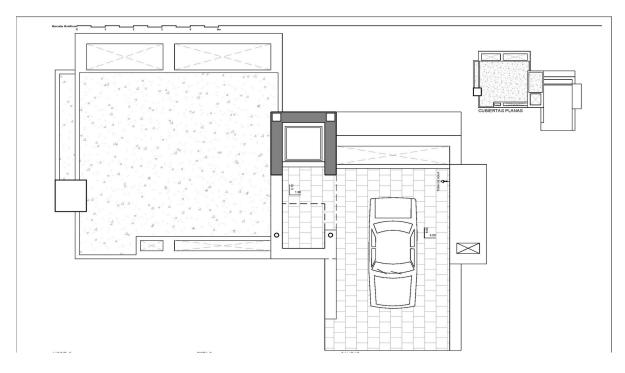

| Purchase Price | 1.403.700 EUR          |  |
|----------------|------------------------|--|
| Total Space    | ca. 450 m <sup>2</sup> |  |
| Equipment      | Swimming pool          |  |
|                |                        |  |