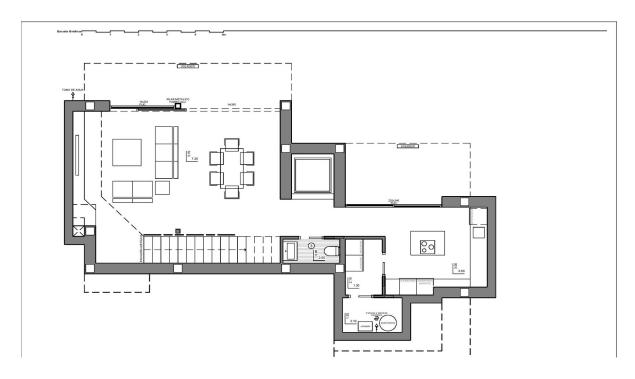

## At a glance

| Property ID  | NE1317V<br>ca. 177 m² |  |
|--------------|-----------------------|--|
| Living Space |                       |  |
| Rooms        | 3                     |  |
| Bedrooms     | 3                     |  |
| Bathrooms    | 3                     |  |

| Purchase Price | 1.403.700 EUR          |  |
|----------------|------------------------|--|
| Total Space    | ca. 450 m <sup>2</sup> |  |
| Equipment      | Swimming pool          |  |
|                |                        |  |