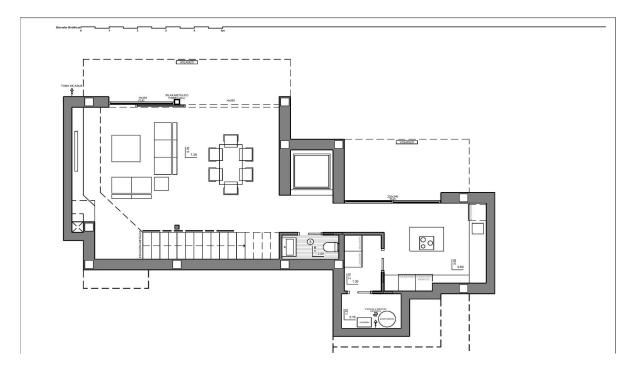

### A first impression

"Luxury Living Awaits: Your Ideal Costa Blanca Home!" "Welcome to a realm of luxury living in this newly-built villa nestled within the esteemed Cumbre del Sol community. Positioned on an elevated plot, this three-story gem reveals sweeping vistas of the North Costa Blanca, boasting a private pool, flourishing gardens, and unparalleled design. Awaken each morning in one of three bedrooms, all opening onto terraces where the Mediterranean sunrise bestows its aweinspiring beauty upon you." "Step into the heart of this abode on the ground floor, where a radiant living space seamlessly merges with the kitchen and outdoor areas. Explore meticulously crafted exterior spaces, featuring a garden tailored to the plot, tiered levels with retaining walls, and a captivating terrace housing an infinity pool that blends effortlessly with the sea. As a resident of Cumbre del Sol, immerse yourself in an array of top-tier amenities: supermarkets, pharmacies, bars, restaurants, the Lady Elizabeth School, and diverse sports facilities—all awaiting your enjoyment." "Ready to claim this slice of Costa Blanca paradise as your own? Experience the pinnacle of luxury living. Contact us now to arrange an exclusive tour and uncover the beauty and sophistication of your new dream home!"