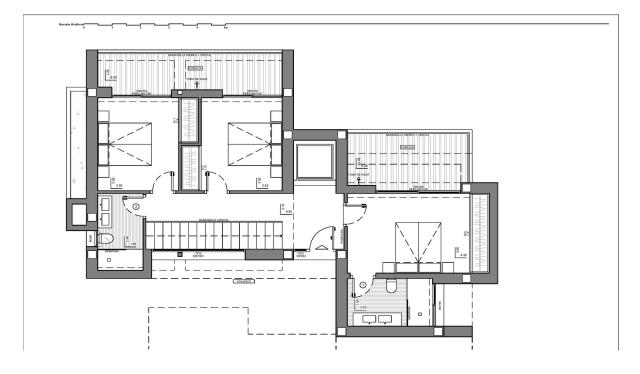

### A first impression

"Luxury Living Awaits: Your Ideal Costa Blanca Home!" "Welcome to a realm of luxury living in this newly-built villa nestled within the esteemed Cumbre del Sol community. Positioned on an elevated plot, this three-story gem reveals sweeping vistas of the North Costa Blanca, boasting a private pool, flourishing gardens, and unparalleled design. Awaken each morning in one of three bedrooms, all opening onto terraces where the Mediterranean sunrise bestows its aweinspiring beauty upon you." "Step into the heart of this abode on the ground floor, where a radiant living space seamlessly merges with the kitchen and outdoor areas. Explore meticulously crafted exterior spaces, featuring a garden tailored to the plot, tiered levels with retaining walls, and a captivating terrace housing an infinity pool that blends effortlessly with the sea. As a resident of Cumbre del Sol, immerse yourself in an array of top-tier amenities: supermarkets, pharmacies, bars, restaurants, the Lady Elizabeth School, and diverse sports facilities—all awaiting your enjoyment." "Ready to claim this slice of Costa Blanca paradise as your own? Experience the pinnacle of luxury living. Contact us now to arrange an exclusive tour and uncover the beauty and sophistication of your new dream home!"