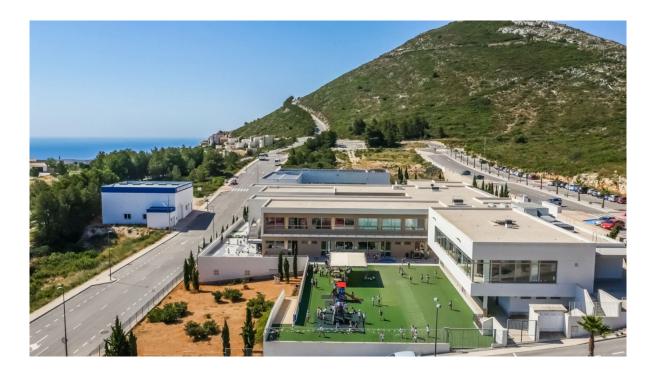

#### A first impression

Characteristics: New Built Apartments: These are newly constructed apartments.<br/>dern Architecture: The apartments feature modern architectural design.<br /> This Penthouse has 3 bedrooms and 2 bathrooms. Features: Under-floor Heating: The presence of under-floor heating is a comfort feature. Open Kitchen: The kitchen is open to the living room, which is a contemporary design choice.<br /> Ground floor apartments have a terrace and garden, while top floor apartments have a solarium.<br /> Comfort Features: The apartments are equipped with under-floor heating, hot and cold air conditioning, a hot water system, electrical appliances, and a decoration project to enhance style and warmth.<br /> Air Conditioning in the living room.<br /> Hot Water System: Hot water is supplied through the Altherma system.<br/>br /> Appliances Included: Electrical appliances are included, which is convenient for residents.<br /> Communal areas are designed for relaxation and family enjoyment, featuring a pool, large terraces for sunbathing, a playground for children, a social club, gardens, and parking areas. Area:<br /> The apartments are located within a short distance to Cala del Llebeig, the urban core of Moraira, and all the services that Residential Resort Cumbre del Sol offers.<br /> The location is also described as convenient for access to amenities and natural features like Cala del Llebeig.<br/>br /> Airport Alicante one hour drive Commission free for buyer! ONLY 7 properties available, prices from 408.000€ to 590.000€. VON POLL COSTA BLANCA