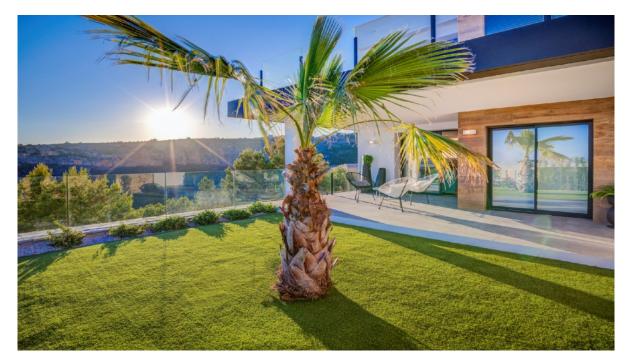

### At a glance

| Property ID | NE1425A | Purchase Price                   | 408.000 EUR |
|-------------|---------|----------------------------------|-------------|
| Rooms       | 3       | Total Space                      | ca. 202 m²  |
| Bedrooms    | 3       | Equipment Terrace, Swimming pool |             |
| Bathrooms   | 2       |                                  |             |

#### A first impression

Characteristics: New Built Apartments: These are newly constructed apartments.<br/>dern Architecture: The apartments feature modern architectural design.<br /> This Penthouse has 3 bedrooms and 2 bathrooms. Features: Under-floor Heating: The presence of under-floor heating is a comfort feature. Open Kitchen: The kitchen is open to the living room, which is a contemporary design choice.<br /> Ground floor apartments have a terrace and garden, while top floor apartments have a solarium.<br /> Comfort Features: The apartments are equipped with under-floor heating, hot and cold air conditioning, a hot water system, electrical appliances, and a decoration project to enhance style and warmth.<br /> Air Conditioning in the living room.<br /> Hot Water System: Hot water is supplied through the Altherma system.<br/>br /> Appliances Included: Electrical appliances are included, which is convenient for residents.<br /> Communal areas are designed for relaxation and family enjoyment, featuring a pool, large terraces for sunbathing, a playground for children, a social club, gardens, and parking areas. Area:<br /> The apartments are located within a short distance to Cala del Llebeig, the urban core of Moraira, and all the services that Residential Resort Cumbre del Sol offers.<br /> The location is also described as convenient for access to amenities and natural features like Cala del Llebeig.<br/>br /> Airport Alicante one hour drive Commission free for buyer! ONLY 7 properties available, prices from 408.000€ to 590.000€. VON POLL COSTA BLANCA