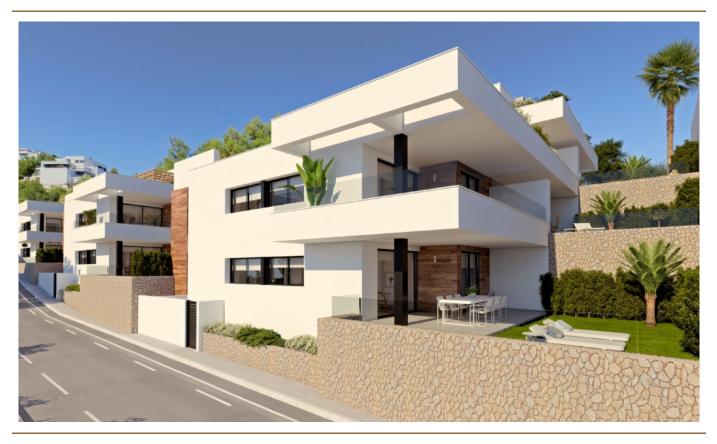

#### A first impression

Characteristics: New Built Apartments: These are newly constructed apartments.<br/>dern Architecture: The apartments feature modern architectural design.<br /> This Penthouse has 3 bedrooms and 2 bathrooms. Features: Under-floor Heating: The presence of under-floor heating is a comfort feature. Open Kitchen: The kitchen is open to the living room, which is a contemporary design choice.<br /> Ground floor apartments have a terrace and garden, while top floor apartments have a solarium.<br /> Comfort Features: The apartments are equipped with under-floor heating, hot and cold air conditioning, a hot water system, electrical appliances, and a decoration project to enhance style and warmth.<br /> Air Conditioning in the living room.<br /> Hot Water System: Hot water is supplied through the Altherma system.<br/>br /> Appliances Included: Electrical appliances are included, which is convenient for residents.<br /> Communal areas are designed for relaxation and family enjoyment, featuring a pool, large terraces for sunbathing, a playground for children, a social club, gardens, and parking areas. Area:<br /> The apartments are located within a short distance to Cala del Llebeig, the urban core of Moraira, and all the services that Residential Resort Cumbre del Sol offers.<br /> The location is also described as convenient for access to amenities and natural features like Cala del Llebeig.<br/>br /> Airport Alicante one hour drive Commission free for buyer! ONLY 7 properties available, prices from 408.000€ to 590.000€. VON POLL COSTA BLANCA