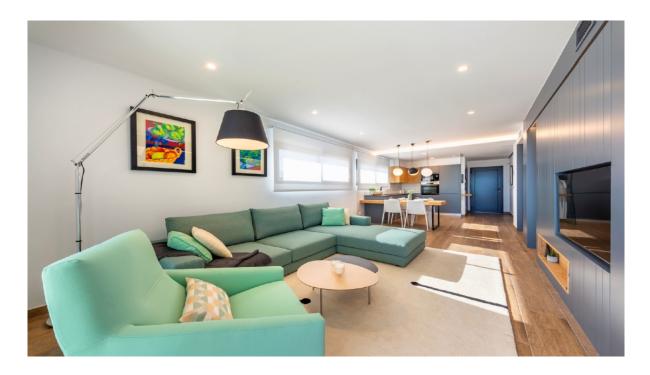

#### A first impression

Characteristics: New Built Apartments: These are newly constructed apartments.<br/>dern Architecture: The apartments feature modern architectural design.<br /> This Penthouse has 3 bedrooms and 2 bathrooms. Features: Under-floor Heating: The presence of under-floor heating is a comfort feature. Open Kitchen: The kitchen is open to the living room, which is a contemporary design choice.<br /> Ground floor apartments have a terrace and garden, while top floor apartments have a solarium.<br /> Comfort Features: The apartments are equipped with under-floor heating, hot and cold air conditioning, a hot water system, electrical appliances, and a decoration project to enhance style and warmth.<br /> Air Conditioning in the living room.<br /> Hot Water System: Hot water is supplied through the Altherma system.<br/>br /> Appliances Included: Electrical appliances are included, which is convenient for residents.<br /> Communal areas are designed for relaxation and family enjoyment, featuring a pool, large terraces for sunbathing, a playground for children, a social club, gardens, and parking areas. Area:<br /> The apartments are located within a short distance to Cala del Llebeig, the urban core of Moraira, and all the services that Residential Resort Cumbre del Sol offers.<br /> The location is also described as convenient for access to amenities and natural features like Cala del Llebeig.<br/>br /> Airport Alicante one hour drive Commission free for buyer! ONLY 7 properties available, prices from 408.000€ to 590.000€. VON POLL COSTA BLANCA