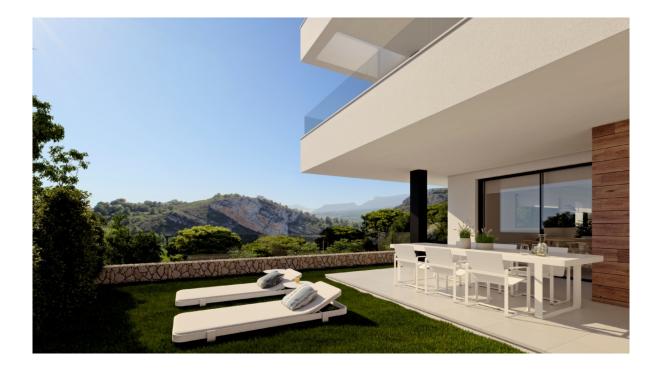

#### A first impression

Characteristics: New Built Apartments: These are newly constructed apartments.<br/>dern Architecture: The apartments feature modern architectural design.<br /> This Penthouse has 3 bedrooms and 2 bathrooms. Features: Under-floor Heating: The presence of under-floor heating is a comfort feature. Open Kitchen: The kitchen is open to the living room, which is a contemporary design choice.<br /> Ground floor apartments have a terrace and garden, while top floor apartments have a solarium.<br /> Comfort Features: The apartments are equipped with under-floor heating, hot and cold air conditioning, a hot water system, electrical appliances, and a decoration project to enhance style and warmth.<br /> Air Conditioning in the living room.<br /> Hot Water System: Hot water is supplied through the Altherma system.<br/>br /> Appliances Included: Electrical appliances are included, which is convenient for residents.<br /> Communal areas are designed for relaxation and family enjoyment, featuring a pool, large terraces for sunbathing, a playground for children, a social club, gardens, and parking areas. Area:<br /> The apartments are located within a short distance to Cala del Llebeig, the urban core of Moraira, and all the services that Residential Resort Cumbre del Sol offers.<br /> The location is also described as convenient for access to amenities and natural features like Cala del Llebeig.<br/>br /> Airport Alicante one hour drive Commission free for buyer! ONLY 7 properties available, prices from 408.000€ to 590.000€. VON POLL COSTA BLANCA