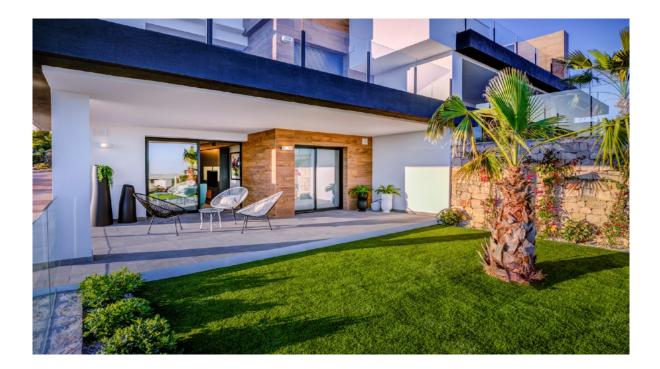

#### A first impression

Characteristics: New Built Apartments: These are newly constructed apartments.<br/>dern Architecture: The apartments feature modern architectural design.<br /> This Penthouse has 3 bedrooms and 2 bathrooms. Features: Under-floor Heating: The presence of under-floor heating is a comfort feature. Open Kitchen: The kitchen is open to the living room, which is a contemporary design choice.<br /> Ground floor apartments have a terrace and garden, while top floor apartments have a solarium.<br /> Comfort Features: The apartments are equipped with under-floor heating, hot and cold air conditioning, a hot water system, electrical appliances, and a decoration project to enhance style and warmth.<br /> Air Conditioning in the living room.<br /> Hot Water System: Hot water is supplied through the Altherma system.<br/>br /> Appliances Included: Electrical appliances are included, which is convenient for residents.<br /> Communal areas are designed for relaxation and family enjoyment, featuring a pool, large terraces for sunbathing, a playground for children, a social club, gardens, and parking areas. Area:<br /> The apartments are located within a short distance to Cala del Llebeig, the urban core of Moraira, and all the services that Residential Resort Cumbre del Sol offers.<br /> The location is also described as convenient for access to amenities and natural features like Cala del Llebeig.<br/>br /> Airport Alicante one hour drive Commission free for buyer! ONLY 7 properties available, prices from 408.000€ to 590.000€. VON POLL COSTA BLANCA