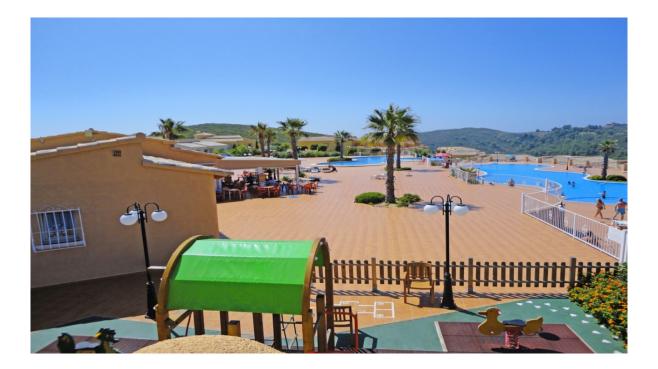

#### A first impression

Characteristics: New Built Apartments: These are newly constructed apartments.<br/>dern Architecture: The apartments feature modern architectural design.<br /> This Penthouse has 3 bedrooms and 2 bathrooms. Features: Under-floor Heating: The presence of under-floor heating is a comfort feature. Open Kitchen: The kitchen is open to the living room, which is a contemporary design choice.<br /> Ground floor apartments have a terrace and garden, while top floor apartments have a solarium.<br /> Comfort Features: The apartments are equipped with under-floor heating, hot and cold air conditioning, a hot water system, electrical appliances, and a decoration project to enhance style and warmth.<br /> Air Conditioning in the living room.<br /> Hot Water System: Hot water is supplied through the Altherma system.<br/>br /> Appliances Included: Electrical appliances are included, which is convenient for residents.<br /> Communal areas are designed for relaxation and family enjoyment, featuring a pool, large terraces for sunbathing, a playground for children, a social club, gardens, and parking areas. Area:<br /> The apartments are located within a short distance to Cala del Llebeig, the urban core of Moraira, and all the services that Residential Resort Cumbre del Sol offers.<br /> The location is also described as convenient for access to amenities and natural features like Cala del Llebeig.<br/>br /> Airport Alicante one hour drive Commission free for buyer! ONLY 7 properties available, prices from 408.000€ to 590.000€. VON POLL COSTA BLANCA