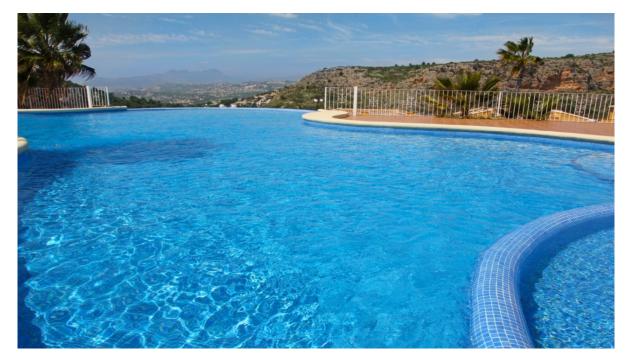

#### A first impression

Characteristics: New Built Apartments: These are newly constructed apartments.<br/>dern Architecture: The apartments feature modern architectural design.<br /> This Penthouse has 3 bedrooms and 2 bathrooms. Features: Under-floor Heating: The presence of under-floor heating is a comfort feature. Open Kitchen: The kitchen is open to the living room, which is a contemporary design choice.<br /> Ground floor apartments have a terrace and garden, while top floor apartments have a solarium.<br /> Comfort Features: The apartments are equipped with under-floor heating, hot and cold air conditioning, a hot water system, electrical appliances, and a decoration project to enhance style and warmth.<br /> Air Conditioning in the living room.<br /> Hot Water System: Hot water is supplied through the Altherma system.<br/>br /> Appliances Included: Electrical appliances are included, which is convenient for residents.<br /> Communal areas are designed for relaxation and family enjoyment, featuring a pool, large terraces for sunbathing, a playground for children, a social club, gardens, and parking areas. Area:<br /> The apartments are located within a short distance to Cala del Llebeig, the urban core of Moraira, and all the services that Residential Resort Cumbre del Sol offers.<br /> The location is also described as convenient for access to amenities and natural features like Cala del Llebeig.<br/>br /> Airport Alicante one hour drive Commission free for buyer! ONLY 7 properties available, prices from 408.000€ to 590.000€. VON POLL COSTA BLANCA