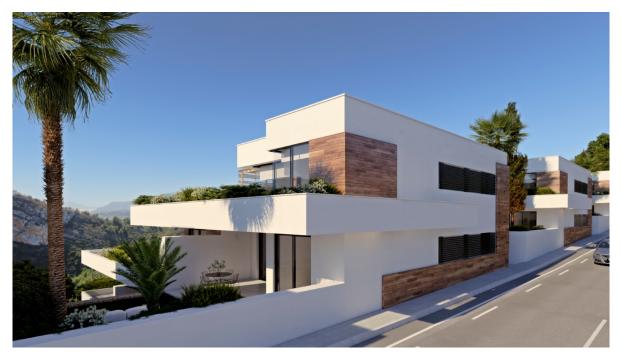

#### A first impression

Characteristics: New Built Apartments: These are newly constructed apartments.<br/>dern Architecture: The apartments feature modern architectural design.<br /> This Penthouse has 3 bedrooms and 2 bathrooms. Features: Under-floor Heating: The presence of under-floor heating is a comfort feature. Open Kitchen: The kitchen is open to the living room, which is a contemporary design choice.<br /> Ground floor apartments have a terrace and garden, while top floor apartments have a solarium.<br /> Comfort Features: The apartments are equipped with under-floor heating, hot and cold air conditioning, a hot water system, electrical appliances, and a decoration project to enhance style and warmth.<br /> Air Conditioning in the living room.<br /> Hot Water System: Hot water is supplied through the Altherma system.<br/>br /> Appliances Included: Electrical appliances are included, which is convenient for residents.<br /> Communal areas are designed for relaxation and family enjoyment, featuring a pool, large terraces for sunbathing, a playground for children, a social club, gardens, and parking areas. Area:<br /> The apartments are located within a short distance to Cala del Llebeig, the urban core of Moraira, and all the services that Residential Resort Cumbre del Sol offers.<br /> The location is also described as convenient for access to amenities and natural features like Cala del Llebeig.<br/>br /> Airport Alicante one hour drive Commission free for buyer! ONLY 7 properties available, prices from 408.000€ to 590.000€. VON POLL COSTA BLANCA