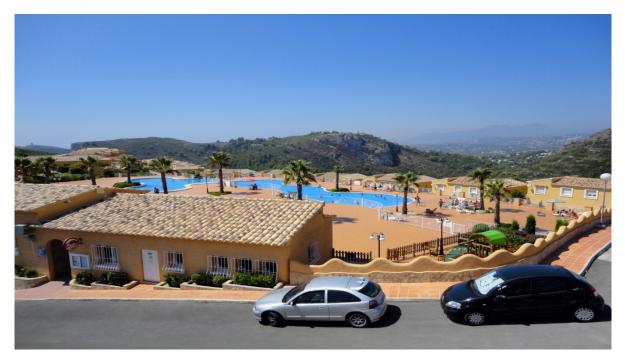

#### A first impression

Characteristics: New Built Apartments: These are newly constructed apartments.<br/>dern Architecture: The apartments feature modern architectural design.<br /> This Penthouse has 3 bedrooms and 2 bathrooms. Features: Under-floor Heating: The presence of under-floor heating is a comfort feature. Open Kitchen: The kitchen is open to the living room, which is a contemporary design choice.<br /> Ground floor apartments have a terrace and garden, while top floor apartments have a solarium.<br /> Comfort Features: The apartments are equipped with under-floor heating, hot and cold air conditioning, a hot water system, electrical appliances, and a decoration project to enhance style and warmth.<br /> Air Conditioning in the living room.<br /> Hot Water System: Hot water is supplied through the Altherma system.<br/>br /> Appliances Included: Electrical appliances are included, which is convenient for residents.<br /> Communal areas are designed for relaxation and family enjoyment, featuring a pool, large terraces for sunbathing, a playground for children, a social club, gardens, and parking areas. Area:<br /> The apartments are located within a short distance to Cala del Llebeig, the urban core of Moraira, and all the services that Residential Resort Cumbre del Sol offers.<br /> The location is also described as convenient for access to amenities and natural features like Cala del Llebeig.<br/>br /> Airport Alicante one hour drive Commission free for buyer! ONLY 7 properties available, prices from 408.000€ to 590.000€. VON POLL COSTA BLANCA