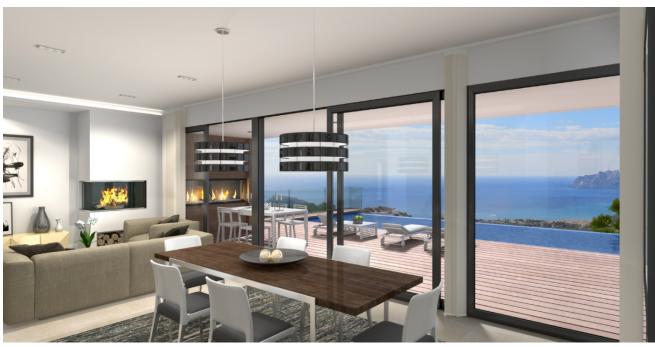

### A first impression

Seautiful modern villa located in the most exclusive area of the Cumbre del Sol urb., in a luxury residential complex that houses large luxury villas and offers stunning sea views and fantastic night views with the skyline of Calpe and Benidorm in the background. Just a 10 minute drive to the stunning crystal clear coves and coastal towns of Javea and Moraira. climate and light of the Mediterranean. With large windows to let in the light and warmth of the sun, outdoor dining room and living room with fireplace and several terraces to sunbathe and enjoy the outdoors. There are 3 bedrooms, all with en-suite bathrooms, the master bedroom has a spacious en-suite bathroom with bath and shower, dressing room and private terrace. The main floor consists of a large kitchen with a central island with fireplace and breakfast bar, laundry room, pantry and access to an indoor/outdoor dining room. A spacious living room with fireplace, a TV/cinema room, a summer dining room and a cosy relaxation area with fireplace, a large terrace where the infinity pool is located, consisting of several areas to enjoy the sunny days that the Mediterranean climate offers us. On the ground floor there is a leisure room with a large private terrace. The property is fully fenced, has covered parking for two vehicles and a studied interior design and landscaping project that allows it to be adapted to the tastes and needs of its owners, a unique luxury villa on the Costa Blanca North. Very good transport links with two international airports (Alicante and Valencia) less than 100 km away and strategically located between Alicante and Valencia. Contact us today to live your dream on the Costa Blanca