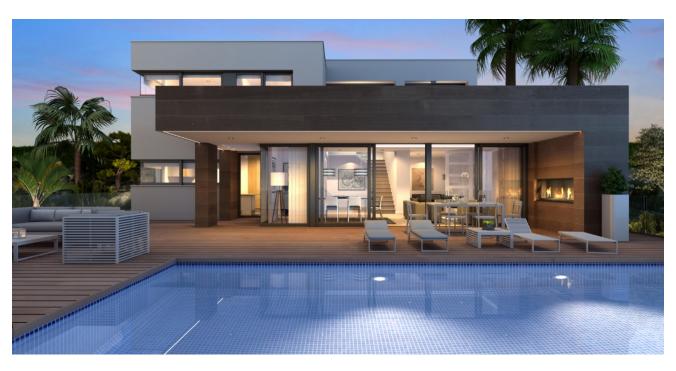

### A first impression

Seautiful modern villa located in the most exclusive area of the Cumbre del Sol urb., in a luxury residential complex that houses large luxury villas and offers stunning sea views and fantastic night views with the skyline of Calpe and Benidorm in the background. Just a 10 minute drive to the stunning crystal clear coves and coastal towns of Javea and Moraira. climate and light of the Mediterranean. With large windows to let in the light and warmth of the sun, outdoor dining room and living room with fireplace and several terraces to sunbathe and enjoy the outdoors. There are 3 bedrooms, all with en-suite bathrooms, the master bedroom has a spacious en-suite bathroom with bath and shower, dressing room and private terrace. The main floor consists of a large kitchen with a central island with fireplace and breakfast bar, laundry room, pantry and access to an indoor/outdoor dining room. A spacious living room with fireplace, a TV/cinema room, a summer dining room and a cosy relaxation area with fireplace, a large terrace where the infinity pool is located, consisting of several areas to enjoy the sunny days that the Mediterranean climate offers us. On the ground floor there is a leisure room with a large private terrace. The property is fully fenced, has covered parking for two vehicles and a studied interior design and landscaping project that allows it to be adapted to the tastes and needs of its owners, a unique luxury villa on the Costa Blanca North. Very good transport links with two international airports (Alicante and Valencia) less than 100 km away and strategically located between Alicante and Valencia. Contact us today to live your dream on the Costa Blanca