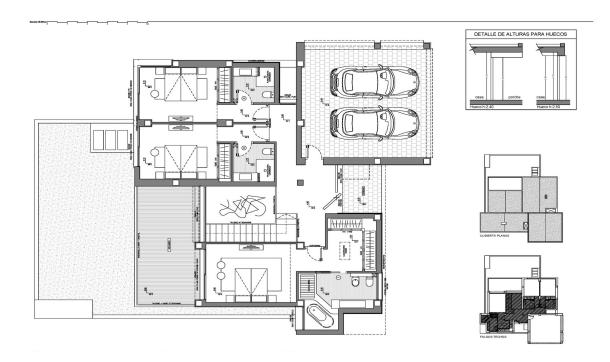

# At a glance

| Property ID  | NE1315V<br>ca. 239 m² |  |
|--------------|-----------------------|--|
| Living Space |                       |  |
| Rooms        | 3                     |  |
| Bedrooms     | 3                     |  |
| Bathrooms    | 4                     |  |

| Purchase Price | 2.179.000 EUR |  |
|----------------|---------------|--|
| Total Space    | ca. 542 m²    |  |
| Equipment      | Swimming pool |  |
|                |               |  |

### A first impression

Seautiful modern villa located in the most exclusive area of the Cumbre del Sol urb., in a luxury residential complex that houses large luxury villas and offers stunning sea views and fantastic night views with the skyline of Calpe and Benidorm in the background. Just a 10 minute drive to the stunning crystal clear coves and coastal towns of Javea and Moraira. climate and light of the Mediterranean. With large windows to let in the light and warmth of the sun, outdoor dining room and living room with fireplace and several terraces to sunbathe and enjoy the outdoors. There are 3 bedrooms, all with en-suite bathrooms, the master bedroom has a spacious en-suite bathroom with bath and shower, dressing room and private terrace. The main floor consists of a large kitchen with a central island with fireplace and breakfast bar, laundry room, pantry and access to an indoor/outdoor dining room. A spacious living room with fireplace, a TV/cinema room, a summer dining room and a cosy relaxation area with fireplace, a large terrace where the infinity pool is located, consisting of several areas to enjoy the sunny days that the Mediterranean climate offers us. On the ground floor there is a leisure room with a large private terrace. The property is fully fenced, has covered parking for two vehicles and a studied interior design and landscaping project that allows it to be adapted to the tastes and needs of its owners, a unique luxury villa on the Costa Blanca North. Very good transport links with two international airports (Alicante and Valencia) less than 100 km away and strategically located between Alicante and Valencia. Contact us today to live your dream on the Costa Blanca