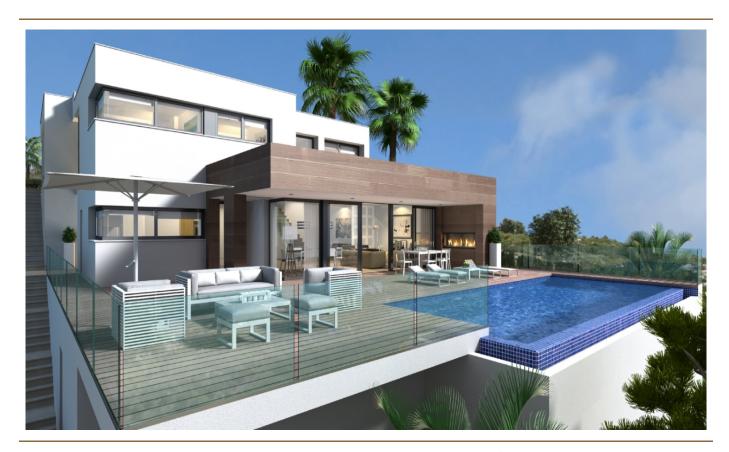

### A first impression

Seautiful modern villa located in the most exclusive area of the Cumbre del Sol urb., in a luxury residential complex that houses large luxury villas and offers stunning sea views and fantastic night views with the skyline of Calpe and Benidorm in the background. Just a 10 minute drive to the stunning crystal clear coves and coastal towns of Javea and Moraira. climate and light of the Mediterranean. With large windows to let in the light and warmth of the sun, outdoor dining room and living room with fireplace and several terraces to sunbathe and enjoy the outdoors. There are 3 bedrooms, all with en-suite bathrooms, the master bedroom has a spacious en-suite bathroom with bath and shower, dressing room and private terrace. The main floor consists of a large kitchen with a central island with fireplace and breakfast bar, laundry room, pantry and access to an indoor/outdoor dining room. A spacious living room with fireplace, a TV/cinema room, a summer dining room and a cosy relaxation area with fireplace, a large terrace where the infinity pool is located, consisting of several areas to enjoy the sunny days that the Mediterranean climate offers us. On the ground floor there is a leisure room with a large private terrace. The property is fully fenced, has covered parking for two vehicles and a studied interior design and landscaping project that allows it to be adapted to the tastes and needs of its owners, a unique luxury villa on the Costa Blanca North. Very good transport links with two international airports (Alicante and Valencia) less than 100 km away and strategically located between Alicante and Valencia. Contact us today to live your dream on the Costa Blanca