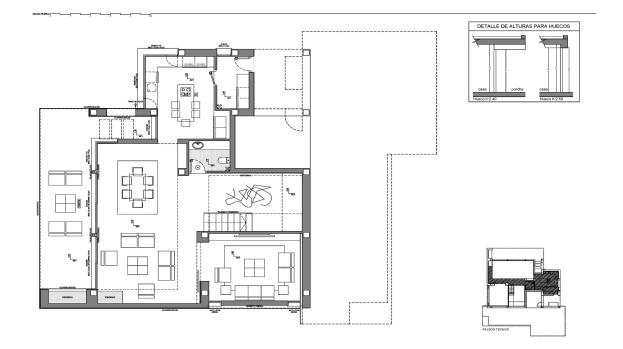

### A first impression

Beautiful modern villa located in the most exclusive area of the Cumbre del Sol urb., in a luxury residential complex that houses large luxury villas and offers stunning sea views and fantastic night views with the skyline of Calpe and Benidorm in the background. Just a 10 minute drive to the stunning crystal clear coves and coastal towns of Javea and Moraira. climate and light of the Mediterranean. With large windows to let in the light and warmth of the sun, outdoor dining room and living room with fireplace and several terraces to sunbathe and enjoy the outdoors. bathrooms, the master bedroom has a spacious en-suite bathroom with bath and shower, dressing room and private terrace. The main floor consists of a large kitchen with a central island with fireplace and breakfast bar, laundry room, pantry and access to an indoor/outdoor dining room. A spacious living room with fireplace, a TV/cinema room, a summer dining room and a cosy relaxation area with fireplace, a large terrace where the infinity pool is located, consisting of several areas to enjoy the sunny days that the Mediterranean climate offers us. On the ground floor there is a leisure room with a large private terrace. The property is fully fenced, has covered parking for two vehicles and a studied interior design and landscaping project that allows it to be adapted to the tastes and needs of its owners, a unique luxury villa on the Costa Blanca North. Valencia) less than 100 km away and strategically located between Alicante and Valencia. Contact us today to live your dream on the Costa Blanca