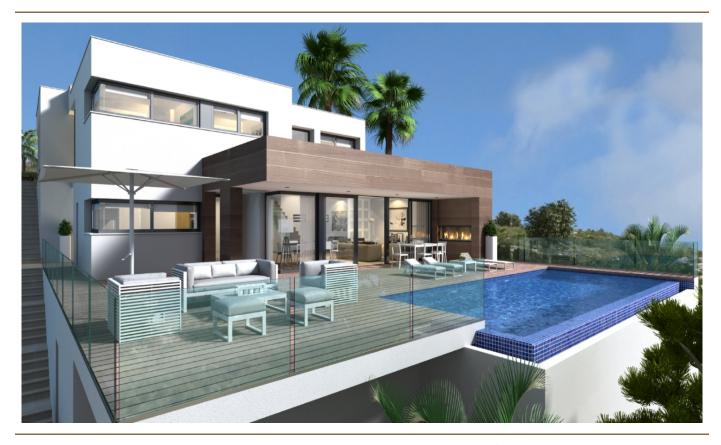

### A first impression

Beautiful modern villa located in the most exclusive area of the Cumbre del Sol urb., in a luxury residential complex that houses large luxury villas and offers stunning sea views and fantastic night views with the skyline of Calpe and Benidorm in the background. Just a 10 minute drive to the stunning crystal clear coves and coastal towns of Javea and Moraira. climate and light of the Mediterranean. With large windows to let in the light and warmth of the sun, outdoor dining room and living room with fireplace and several terraces to sunbathe and enjoy the outdoors. bathrooms, the master bedroom has a spacious en-suite bathroom with bath and shower, dressing room and private terrace. The main floor consists of a large kitchen with a central island with fireplace and breakfast bar, laundry room, pantry and access to an indoor/outdoor dining room. A spacious living room with fireplace, a TV/cinema room, a summer dining room and a cosy relaxation area with fireplace, a large terrace where the infinity pool is located, consisting of several areas to enjoy the sunny days that the Mediterranean climate offers us. On the ground floor there is a leisure room with a large private terrace. The property is fully fenced, has covered parking for two vehicles and a studied interior design and landscaping project that allows it to be adapted to the tastes and needs of its owners, a unique luxury villa on the Costa Blanca North. Valencia) less than 100 km away and strategically located between Alicante and Valencia. Contact us today to live your dream on the Costa Blanca