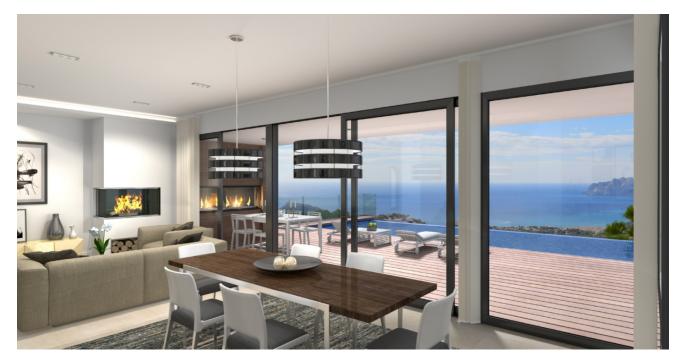

### A first impression

Beautiful modern villa located in the most exclusive area of the Cumbre del Sol urb., in a luxury residential complex that houses large luxury villas and offers stunning sea views and fantastic night views with the skyline of Calpe and Benidorm in the background. Just a 10 minute drive to the stunning crystal clear coves and coastal towns of Javea and Moraira. climate and light of the Mediterranean. With large windows to let in the light and warmth of the sun, outdoor dining room and living room with fireplace and several terraces to sunbathe and enjoy the outdoors. bathrooms, the master bedroom has a spacious en-suite bathroom with bath and shower, dressing room and private terrace. The main floor consists of a large kitchen with a central island with fireplace and breakfast bar, laundry room, pantry and access to an indoor/outdoor dining room. A spacious living room with fireplace, a TV/cinema room, a summer dining room and a cosy relaxation area with fireplace, a large terrace where the infinity pool is located, consisting of several areas to enjoy the sunny days that the Mediterranean climate offers us. On the ground floor there is a leisure room with a large private terrace. The property is fully fenced, has covered parking for two vehicles and a studied interior design and landscaping project that allows it to be adapted to the tastes and needs of its owners, a unique luxury villa on the Costa Blanca North. Valencia) less than 100 km away and strategically located between Alicante and Valencia. Contact us today to live your dream on the Costa Blanca