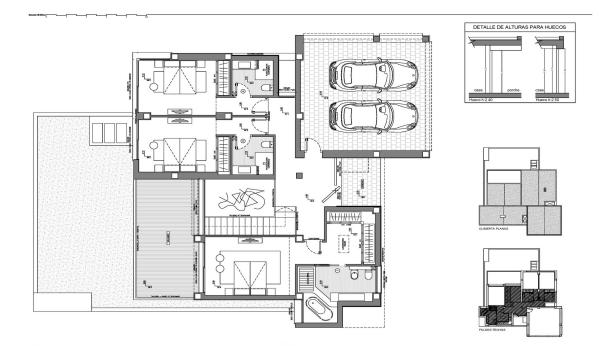

### A first impression

Beautiful modern villa located in the most exclusive area of the Cumbre del Sol urb., in a luxury residential complex that houses large luxury villas and offers stunning sea views and fantastic night views with the skyline of Calpe and Benidorm in the background. Just a 10 minute drive to the stunning crystal clear coves and coastal towns of Javea and Moraira. climate and light of the Mediterranean. With large windows to let in the light and warmth of the sun, outdoor dining room and living room with fireplace and several terraces to sunbathe and enjoy the outdoors. bathrooms, the master bedroom has a spacious en-suite bathroom with bath and shower, dressing room and private terrace. The main floor consists of a large kitchen with a central island with fireplace and breakfast bar, laundry room, pantry and access to an indoor/outdoor dining room. A spacious living room with fireplace, a TV/cinema room, a summer dining room and a cosy relaxation area with fireplace, a large terrace where the infinity pool is located, consisting of several areas to enjoy the sunny days that the Mediterranean climate offers us. On the ground floor there is a leisure room with a large private terrace. The property is fully fenced, has covered parking for two vehicles and a studied interior design and landscaping project that allows it to be adapted to the tastes and needs of its owners, a unique luxury villa on the Costa Blanca North. Valencia) less than 100 km away and strategically located between Alicante and Valencia. Contact us today to live your dream on the Costa Blanca