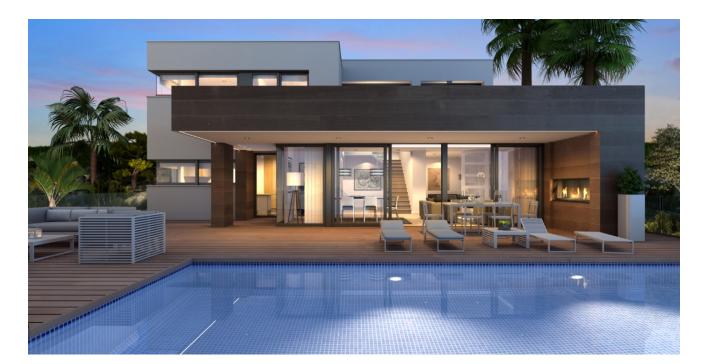

### A first impression

Beautiful modern villa located in the most exclusive area of the Cumbre del Sol urb., in a luxury residential complex that houses large luxury villas and offers stunning sea views and fantastic night views with the skyline of Calpe and Benidorm in the background. Just a 10 minute drive to the stunning crystal clear coves and coastal towns of Javea and Moraira. climate and light of the Mediterranean. With large windows to let in the light and warmth of the sun, outdoor dining room and living room with fireplace and several terraces to sunbathe and enjoy the outdoors. bathrooms, the master bedroom has a spacious en-suite bathroom with bath and shower, dressing room and private terrace. The main floor consists of a large kitchen with a central island with fireplace and breakfast bar, laundry room, pantry and access to an indoor/outdoor dining room. A spacious living room with fireplace, a TV/cinema room, a summer dining room and a cosy relaxation area with fireplace, a large terrace where the infinity pool is located, consisting of several areas to enjoy the sunny days that the Mediterranean climate offers us. On the ground floor there is a leisure room with a large private terrace. The property is fully fenced, has covered parking for two vehicles and a studied interior design and landscaping project that allows it to be adapted to the tastes and needs of its owners, a unique luxury villa on the Costa Blanca North. Valencia) less than 100 km away and strategically located between Alicante and Valencia. Contact us today to live your dream on the Costa Blanca