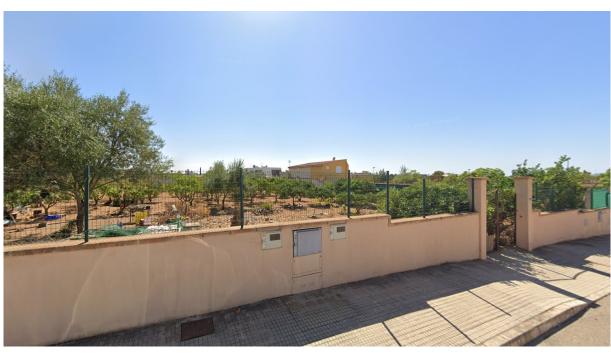

### A first impression

On offer are two separate but adjoining plots in an urban area in the Son Daviu Nou development, Marratxí, to build a villa each with its own pool. The excellent location allows quick and easy access to the center of Palma and the international airport. There are two urban plots: one with approx. 970 m² and one with approx. 972 m², which has a water tank of approx. 36 m². The plots have electricity and water supply and it is possible to build a house with an area of up to 270 m², distributed over two floors plus a pool. The price of € 370,000 is per plot. It is a great opportunity to create your dream home in a prime location! Contact us for more information or to arrange a viewing.