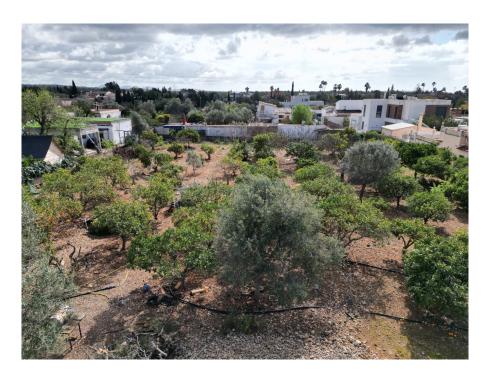

### A first impression

On offer are two separate but adjoining plots in an urban area in the Son Daviu Nou development, Marratxí, to build a villa each with its own pool. The excellent location allows quick and easy access to the center of Palma and the international airport. There are two urban plots: one with approx. 970 m² and one with approx. 972 m², which has a water tank of approx. 36 m². The plots have electricity and water supply and it is possible to build a house with an area of up to 270 m², distributed over two floors plus a pool. The price of € 370,000 is per plot. It is a great opportunity to create your dream home in a prime location! Contact us for more information or to arrange a viewing.