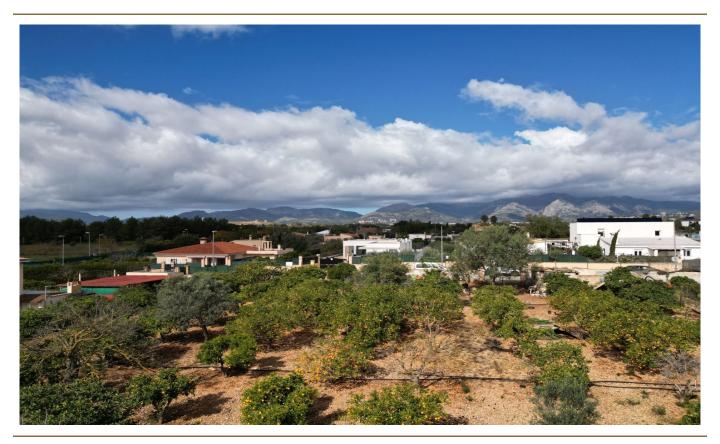

### A first impression

On offer are two separate but adjoining plots in an urban area in the Son Daviu Nou development, Marratxí, to build a villa each with its own pool. The excellent location allows quick and easy access to the center of Palma and the international airport. There are two urban plots: one with approx. 970 m² and one with approx. 972 m², which has a water tank of approx. 36 m². The plots have electricity and water supply and it is possible to build a house with an area of up to 270 m², distributed over two floors plus a pool. The price of € 370,000 is per plot. It is a great opportunity to create your dream home in a prime location! Contact us for more information or to arrange a viewing.