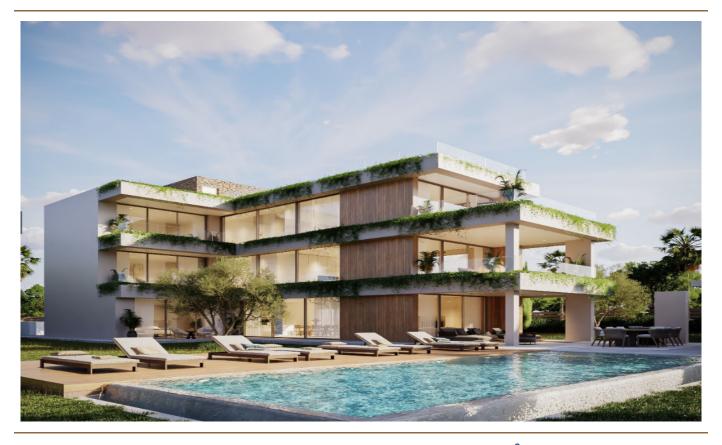

# The property

### A first impression

This impressive plot with an area of approx. 2,004 m<sup>2</sup> is located in the idyllic residential area of Son Gual. It already has an approved license for an exclusive building project that envisages a luxurious villa. The planned house extends over several floors and impresses with its modern, open architecture. On the first floor, you will find a spacious living and dining area that flows seamlessly into a stylish, open-plan kitchen. There is also a spacious bedroom with its own en suite bathroom on this level. The villa is complemented by two further, almost identical living levels. Each of these levels offers a separate living area with guest WC and direct access to covered terraces. There are also two comfortable bedrooms with en suite bathrooms and walk-in closets. A particular highlight is the fully accessible roof terrace with integrated solarium, which offers breathtaking panoramic views. The outdoor area of the villa is equally impressive: the first floor provides access to the spacious garden, which features a covered terrace, an open sun terrace and a veranda with a barbecue area and separate toilet. The spectacular swimming pool invites you to relax and refresh yourself. The property itself offers a green oasis with a well-tended lawn and shady trees. The house also has a basement with numerous amenities. Here you will find a spacious garage with space for two vehicles, a modern elevator, several practical storage rooms and luxurious leisure areas such as a private home cinema and an exclusive fitness room. The property is already connected to the water and electricity supply and boasts spectacular views. The purchase price includes both the plot and the granted building permit - however, the completion of the property is not included.