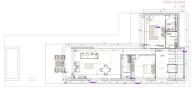

# Floor plans

This floor plan is not to scale. The documents were given to us by the client. For this reason, we cannot guarantee the accuracy of the information.

### A first impression

This impressive plot with an area of approx. 2,004 m<sup>2</sup> is located in the idyllic residential area of Son Gual. It already has an approved license for an exclusive building project that envisages a luxurious villa. The planned house extends over several floors and impresses with its modern, open architecture. On the first floor, you will find a spacious living and dining area that flows seamlessly into a stylish, open-plan kitchen. There is also a spacious bedroom with its own en suite bathroom on this level. The villa is complemented by two further, almost identical living levels. Each of these levels offers a separate living area with guest WC and direct access to covered terraces. There are also two comfortable bedrooms with en suite bathrooms and walk-in closets. A particular highlight is the fully accessible roof terrace with integrated solarium, which offers breathtaking panoramic views. The outdoor area of the villa is equally impressive: the first floor provides access to the spacious garden, which features a covered terrace, an open sun terrace and a veranda with a barbecue area and separate toilet. The spectacular swimming pool invites you to relax and refresh yourself. The property itself offers a green oasis with a well-tended lawn and shady trees. The house also has a basement with numerous amenities. Here you will find a spacious garage with space for two vehicles, a modern elevator, several practical storage rooms and luxurious leisure areas such as a private home cinema and an exclusive fitness room. The property is already connected to the water and electricity supply and boasts spectacular views. The purchase price includes both the plot and the granted building permit - however, the completion of the property is not included.