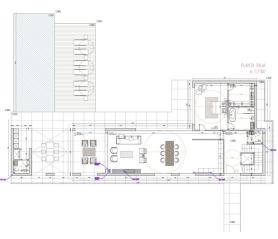

# Floor plans

This floor plan is not to scale. The documents were given to us by the client. For this reason, we cannot guarantee the accuracy of the information.

### A first impression

This impressive plot with an area of approx. 2,004 m<sup>2</sup> is located in the idyllic residential area of Son Gual. It already has an approved license for an exclusive building project that envisages a luxurious villa. The planned house extends over several floors and impresses with its modern, open architecture. On the first floor, you will find a spacious living and dining area that flows seamlessly into a stylish, open-plan kitchen. There is also a spacious bedroom with its own en suite bathroom on this level. The villa is complemented by two further, almost identical living levels. Each of these levels offers a separate living area with guest WC and direct access to covered terraces. There are also two comfortable bedrooms with en suite bathrooms and walk-in closets. A particular highlight is the fully accessible roof terrace with integrated solarium, which offers breathtaking panoramic views. The outdoor area of the villa is equally impressive: the first floor provides access to the spacious garden, which features a covered terrace, an open sun terrace and a veranda with a barbecue area and separate toilet. The spectacular swimming pool invites you to relax and refresh yourself. The property itself offers a green oasis with a well-tended lawn and shady trees. The house also has a basement with numerous amenities. Here you will find a spacious garage with space for two vehicles, a modern elevator, several practical storage rooms and luxurious leisure areas such as a private home cinema and an exclusive fitness room. The property is already connected to the water and electricity supply and boasts spectacular views. The purchase price includes both the plot and the granted building permit - however, the completion of the property is not included.