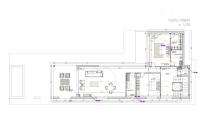

# Floor plans

This floor plan is not to scale. The documents were given to us by the client. For this reason, we cannot guarantee the accuracy of the information.

### A first impression

This impressive plot with an area of approx. 2,004 m<sup>2</sup> is located in the idyllic residential area of Son Gual. It already has an approved license for an exclusive building project that envisages a luxurious villa. The planned house extends over several floors and impresses with its modern, open architecture. On the first floor, you will find a spacious living and dining area that flows seamlessly into a stylish, open-plan kitchen. There is also a spacious bedroom with its own en suite bathroom on this level. The villa is complemented by two further, almost identical living levels. Each of these levels offers a separate living area with guest WC and direct access to covered terraces. There are also two comfortable bedrooms with en suite bathrooms and walk-in closets. A particular highlight is the fully accessible roof terrace with integrated solarium, which offers breathtaking panoramic views. The outdoor area of the villa is equally impressive: the first floor provides access to the spacious garden, which features a covered terrace, an open sun terrace and a veranda with a barbecue area and separate toilet. The spectacular swimming pool invites you to relax and refresh yourself. The property itself offers a green oasis with a well-tended lawn and shady trees. The house also has a basement with numerous amenities. Here you will find a spacious garage with space for two vehicles, a modern elevator, several practical storage rooms and luxurious leisure areas such as a private home cinema and an exclusive fitness room. The property is already connected to the water and electricity supply and boasts spectacular views. The purchase price includes both the plot and the granted building permit - however, the completion of the property is not included.