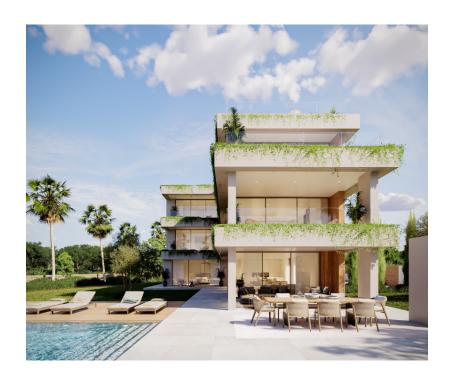

# The property

### A first impression

This impressive plot with an area of approx. 2,004 m<sup>2</sup> is located in the idyllic residential area of Son Gual. It already has an approved license for an exclusive building project that envisages a luxurious villa. The planned house extends over several floors and impresses with its modern, open architecture. On the first floor, you will find a spacious living and dining area that flows seamlessly into a stylish, open-plan kitchen. There is also a spacious bedroom with its own en suite bathroom on this level. The villa is complemented by two further, almost identical living levels. Each of these levels offers a separate living area with guest WC and direct access to covered terraces. There are also two comfortable bedrooms with en suite bathrooms and walk-in closets. A particular highlight is the fully accessible roof terrace with integrated solarium, which offers breathtaking panoramic views. The outdoor area of the villa is equally impressive: the first floor provides access to the spacious garden, which features a covered terrace, an open sun terrace and a veranda with a barbecue area and separate toilet. The spectacular swimming pool invites you to relax and refresh yourself. The property itself offers a green oasis with a well-tended lawn and shady trees. The house also has a basement with numerous amenities. Here you will find a spacious garage with space for two vehicles, a modern elevator, several practical storage rooms and luxurious leisure areas such as a private home cinema and an exclusive fitness room. The property is already connected to the water and electricity supply and boasts spectacular views. The purchase price includes both the plot and the granted building permit - however, the completion of the property is not included.