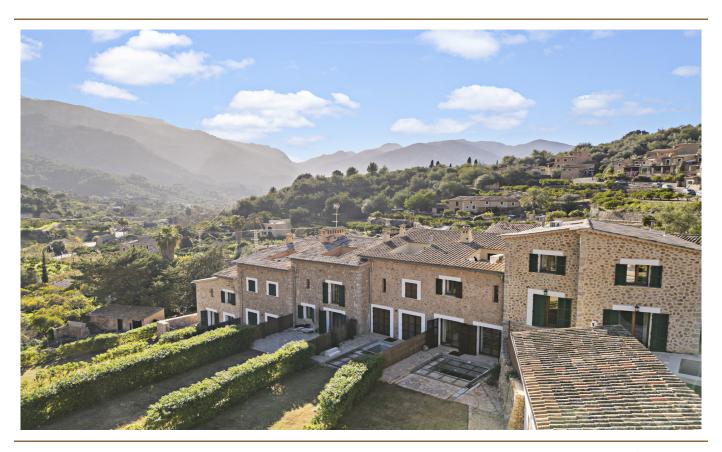

### A first impression

These six terraced houses, which have just been completed and embody the typical Mallorcan style, are being built on one of the last available plots in Fornalutx, in the Orange Valley. They are located just a few minutes' walk from the village center and close to the famous Soller. The living areas of the individual houses are between 170 m² and 265 m², and each house has its own garden area and parking space. Some of the houses even have their own pool, providing additional comfort and relaxation. Each of the houses has 3 bedrooms, 3 bathrooms, a guest toilet, a spacious living area, a dining area and a fully equipped kitchen. Only high-quality materials are used in the construction, such as windows made of iroko wood and large-format Mallorcan natural stone tiles. Naturally, there is air conditioning, LED lighting, underfloor heating and a garden area. For further information or a viewing, please do not hesitate to contact us.

### All about the location

Fornalutx is an enchanting village located in the picturesque foothills of the Serra de Tramuntana, just a few kilometers from Sóller and the charming port of Sóller. This idyllic location in the heart of the Orange Valley gives Fornalutx a special atmosphere, characterized by lush citrus plantations and breathtaking mountain landscapes. With a population of around 700 people, the village exudes an intimate and welcoming community that upholds tradition and culture. The narrow, cobbled streets of Fornalutx are lined with historic stone houses adorned with colorful flowers and are perfect for relaxing strolls. Places of interest include the impressive parish church of Sant Bartomeu and the picturesque viewpoints, which offer spectacular views of the surrounding countryside. The proximity to Sóller allows residents and visitors to enjoy the lively atmosphere of the town, while the port of Sóller, with its beautiful beaches and clear waters, can be reached in just a few minutes. The distance to Palma is around 30 kilometers, making it easy to travel to the island's capital. Palma airport can be reached in around 40 minutes by car, making Fornalutx an ideal location for those who want to combine the tranquillity of village life with proximity to urban amenities. Overall, Fornalutx is a place that impresses with both its natural beauty and its cultural diversity, making it an excellent choice for those interested in real estate.