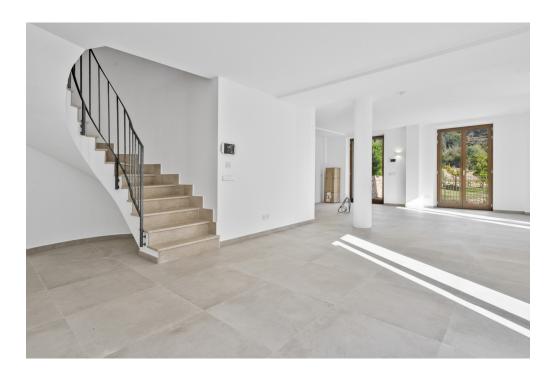

### A first impression

These six terraced houses, which have just been completed and embody the typical Mallorcan style, are being built on one of the last available plots in Fornalutx, in the Orange Valley. They are located just a few minutes' walk from the village center and close to the famous Soller. The living areas of the individual houses are between 170 m² and 265 m², and each house has its own garden area and parking space. Some of the houses even have their own pool, providing additional comfort and relaxation. Each of the houses has 3 bedrooms, 3 bathrooms, a guest toilet, a spacious living area, a dining area and a fully equipped kitchen. Only high-quality materials are used in the construction, such as windows made of iroko wood and large-format Mallorcan natural stone tiles. Naturally, there is air conditioning, LED lighting, underfloor heating and a garden area. For further information or a viewing, please do not hesitate to contact us.