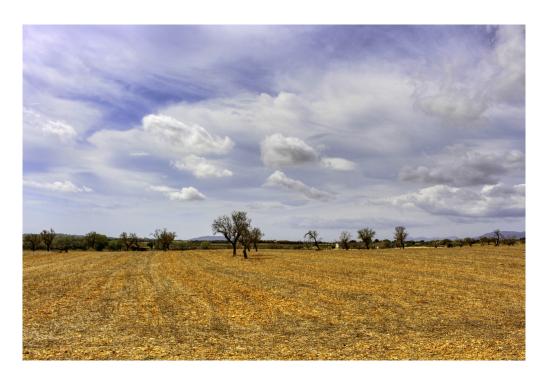

#### A first impression

This plot, which is located in a very quiet area near Costitx, in the municipality of Inca, offers a fantastic opportunity to realize the dream of a finca. It is a rectangular plot in a corner location, situated on general rustic ground and covers an area of just over 50,000 m². There is the possibility of building a house and a pool. Currently we find on the property a small tool shed with a porch of about 100 m². There are some almond trees growing on the plot and it is fully fenced with a wire fence. Part of the plot is on a slope, very quiet, and a house could be built there thanks to the large plot size. Do not hesitate to contact us to organize a visit. The location and the surroundings with unobstructed views of the Serra de Tramuntana will delight you.