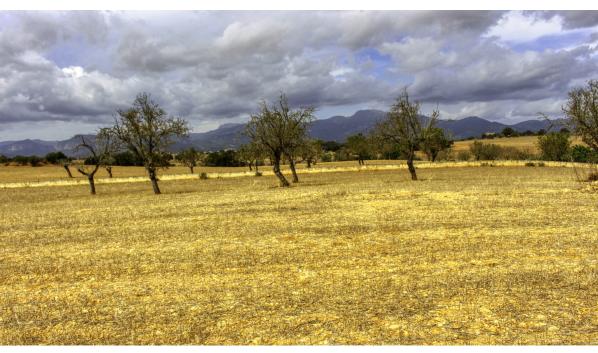

#### A first impression

This plot, which is located in a very quiet area near Costitx, in the municipality of Inca, offers a fantastic opportunity to realize the dream of a finca. It is a rectangular plot in a corner location, situated on general rustic ground and covers an area of just over 50,000 m². There is the possibility of building a house and a pool. Currently we find on the property a small tool shed with a porch of about 100 m². There are some almond trees growing on the plot and it is fully fenced with a wire fence. Part of the plot is on a slope, very quiet, and a house could be built there thanks to the large plot size. Do not hesitate to contact us to organize a visit. The location and the surroundings with unobstructed views of the Serra de Tramuntana will delight you.