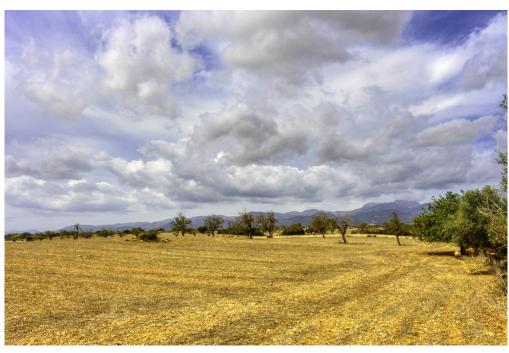

#### A first impression

This plot, which is located in a very quiet area near Costitx, in the municipality of Inca, offers a fantastic opportunity to realize the dream of a finca. It is a rectangular plot in a corner location, situated on general rustic ground and covers an area of just over 50,000 m². There is the possibility of building a house and a pool. Currently we find on the property a small tool shed with a porch of about 100 m². There are some almond trees growing on the plot and it is fully fenced with a wire fence. Part of the plot is on a slope, very quiet, and a house could be built there thanks to the large plot size. Do not hesitate to contact us to organize a visit. The location and the surroundings with unobstructed views of the Serra de Tramuntana will delight you.