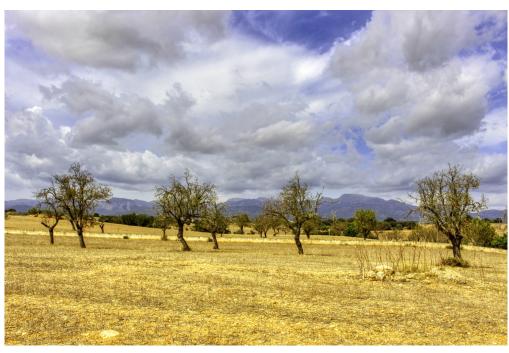

#### A first impression

This plot, which is located in a very quiet area near Costitx, in the municipality of Inca, offers a fantastic opportunity to realize the dream of a finca. It is a rectangular plot in a corner location, situated on general rustic ground and covers an area of just over 50,000 m². There is the possibility of building a house and a pool. Currently we find on the property a small tool shed with a porch of about 100 m². There are some almond trees growing on the plot and it is fully fenced with a wire fence. Part of the plot is on a slope, very quiet, and a house could be built there thanks to the large plot size. Do not hesitate to contact us to organize a visit. The location and the surroundings with unobstructed views of the Serra de Tramuntana will delight you.