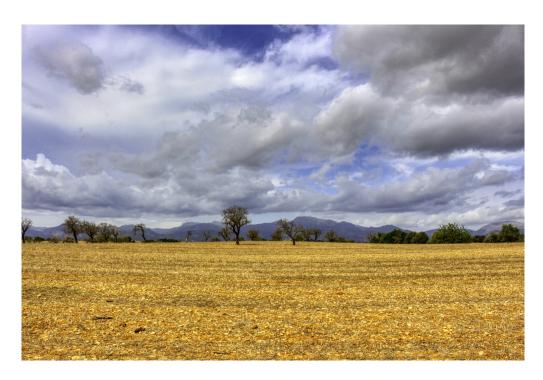

#### A first impression

This plot, which is located in a very quiet area near Costitx, in the municipality of Inca, offers a fantastic opportunity to realize the dream of a finca. It is a rectangular plot in a corner location, situated on general rustic ground and covers an area of just over 50,000 m². There is the possibility of building a house and a pool. Currently we find on the property a small tool shed with a porch of about 100 m². There are some almond trees growing on the plot and it is fully fenced with a wire fence. Part of the plot is on a slope, very quiet, and a house could be built there thanks to the large plot size. Do not hesitate to contact us to organize a visit. The location and the surroundings with unobstructed views of the Serra de Tramuntana will delight you.