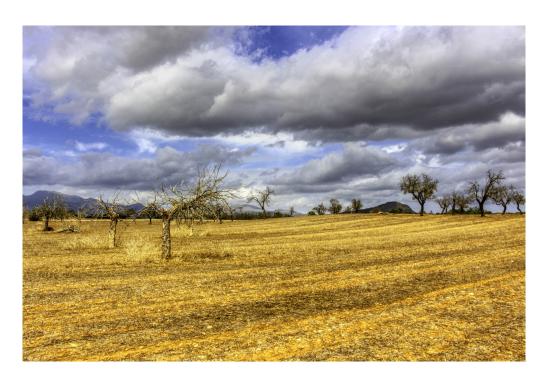

#### A first impression

This plot, which is located in a very quiet area near Costitx, in the municipality of Inca, offers a fantastic opportunity to realize the dream of a finca. It is a rectangular plot in a corner location, situated on general rustic ground and covers an area of just over 50,000 m². There is the possibility of building a house and a pool. Currently we find on the property a small tool shed with a porch of about 100 m². There are some almond trees growing on the plot and it is fully fenced with a wire fence. Part of the plot is on a slope, very quiet, and a house could be built there thanks to the large plot size. Do not hesitate to contact us to organize a visit. The location and the surroundings with unobstructed views of the Serra de Tramuntana will delight you.