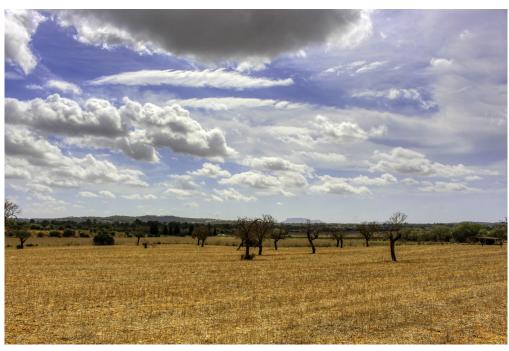

#### A first impression

This plot, which is located in a very quiet area near Costitx, in the municipality of Inca, offers a fantastic opportunity to realize the dream of a finca. It is a rectangular plot in a corner location, situated on general rustic ground and covers an area of just over 50,000 m². There is the possibility of building a house and a pool. Currently we find on the property a small tool shed with a porch of about 100 m². There are some almond trees growing on the plot and it is fully fenced with a wire fence. Part of the plot is on a slope, very quiet, and a house could be built there thanks to the large plot size. Do not hesitate to contact us to organize a visit. The location and the surroundings with unobstructed views of the Serra de Tramuntana will delight you.