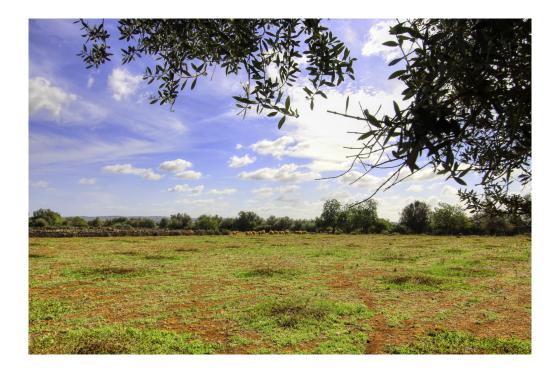

### A first impression

For sale this fantastic property in very quiet area near Costitx, located in the municipality of Inca. It is a finca located in General Rustic Land with an area of 2 cuarteradas, about 14.206 square meters, with the possibility of building a house and swimming pool. At the moment it has a farmhouse of about 50 square metres. At the back of the finca there are 4 big carob trees, the finca is almost totally enclosed with dry stone walls, which need some repairing. Do not hesitate to contact us to arrange a visit, appreciate the location and the surroundings with unobstructed views of the Serra de Tramuntana.