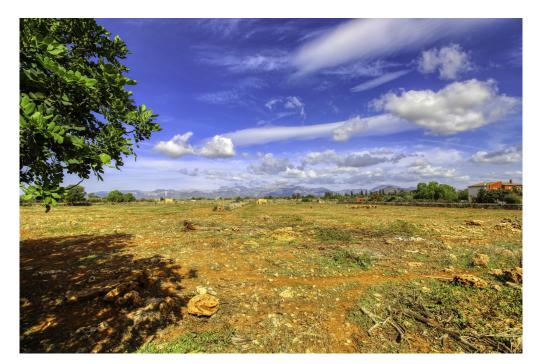

### A first impression

For sale this fantastic property in very quiet area near Costitx, located in the municipality of Inca. It is a finca located in General Rustic Land with an area of 2 cuarteradas, about 14.206 square meters, with the possibility of building a house and swimming pool. At the moment it has a farmhouse of about 50 square metres. At the back of the finca there are 4 big carob trees, the finca is almost totally enclosed with dry stone walls, which need some repairing. Do not hesitate to contact us to arrange a visit, appreciate the location and the surroundings with unobstructed views of the Serra de Tramuntana.