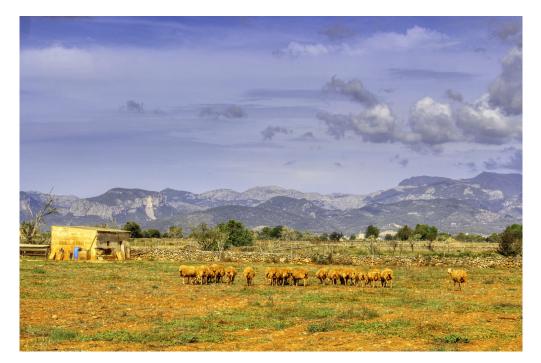

### A first impression

For sale this fantastic property in very quiet area near Costitx, located in the municipality of Inca. It is a finca located in General Rustic Land with an area of 2 cuarteradas, about 14.206 square meters, with the possibility of building a house and swimming pool. At the moment it has a farmhouse of about 50 square metres. At the back of the finca there are 4 big carob trees, the finca is almost totally enclosed with dry stone walls, which need some repairing. Do not hesitate to contact us to arrange a visit, appreciate the location and the surroundings with unobstructed views of the Serra de Tramuntana.