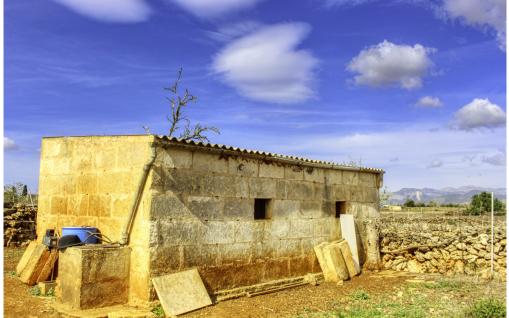

### A first impression

For sale this fantastic property in very quiet area near Costitx, located in the municipality of Inca. It is a finca located in General Rustic Land with an area of 2 cuarteradas, about 14.206 square meters, with the possibility of building a house and swimming pool. At the moment it has a farmhouse of about 50 square metres. At the back of the finca there are 4 big carob trees, the finca is almost totally enclosed with dry stone walls, which need some repairing. Do not hesitate to contact us to arrange a visit, appreciate the location and the surroundings with unobstructed views of the Serra de Tramuntana.