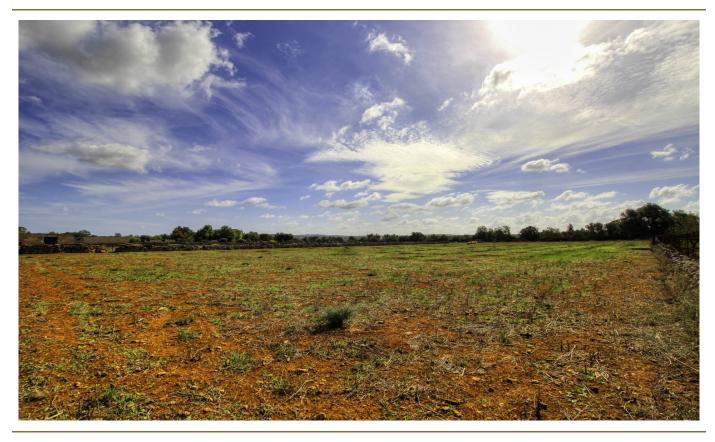

### A first impression

For sale this fantastic property in very quiet area near Costitx, located in the municipality of Inca. It is a finca located in General Rustic Land with an area of 2 cuarteradas, about 14.206 square meters, with the possibility of building a house and swimming pool. At the moment it has a farmhouse of about 50 square metres. At the back of the finca there are 4 big carob trees, the finca is almost totally enclosed with dry stone walls, which need some repairing. Do not hesitate to contact us to arrange a visit, appreciate the location and the surroundings with unobstructed views of the Serra de Tramuntana.