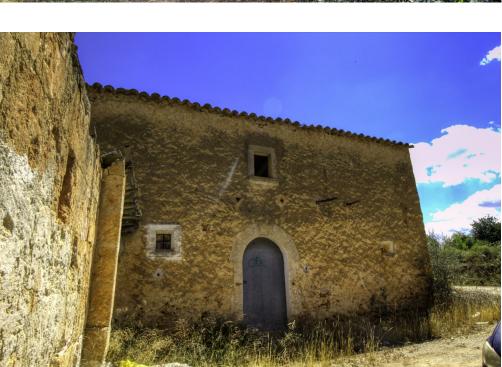

### A first impression

For sale is this large finca with several buildings in a good area of Inca and very close to LLubí. It is an interesting property with a large plot of 11.4 hectares with several existing buildings of about 100 m<sup>2</sup> and another small plot with an old corner house, built before 1950 of about 117 m<sup>2</sup>, on which there are porches and an old well. The property consists of about 3 hectares of a centenary holm oak forest, more than 4 hectares of arable land with large carob trees and about 4 hectares of land that currently has pine forest, ullastres (olive trees) and scrubland. There is a cistern, a well and the possibility to connect to electricity. There is the possibility of reforming the existing constructions and extending them up to the meters allowed by current regulations. An interesting finca from which you can enjoy beautiful, unobstructed views of the Serra de Tramuntana and the villages of Campanet and Búger.