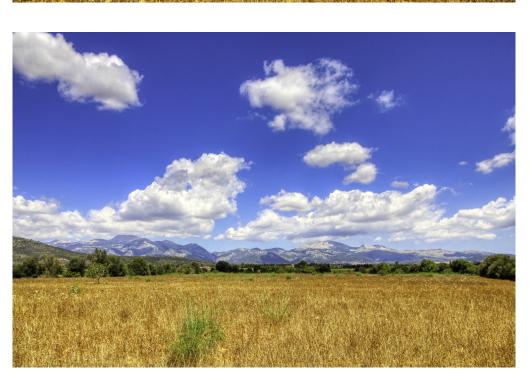

### A first impression

For sale is this large finca with several buildings in a good area of Inca and very close to LLubí. It is an interesting property with a large plot of 11.4 hectares with several existing buildings of about 100 m<sup>2</sup> and another small plot with an old corner house, built before 1950 of about 117 m<sup>2</sup>, on which there are porches and an old well. The property consists of about 3 hectares of a centenary holm oak forest, more than 4 hectares of arable land with large carob trees and about 4 hectares of land that currently has pine forest, ullastres (olive trees) and scrubland. There is a cistern, a well and the possibility to connect to electricity. There is the possibility of reforming the existing constructions and extending them up to the meters allowed by current regulations. An interesting finca from which you can enjoy beautiful, unobstructed views of the Serra de Tramuntana and the villages of Campanet and Búger.

### All about the location

The Pla de Mallorca, often referred to as "Es Pla", is a plain in the center of Mallorca. This region is characterized by its rolling hills, fertile fields and traditional rural atmosphere. Here you will find charming villages, historical sights and a variety of farms, with vast fields, olive groves, vineyards and almond orchards. Gentle hills rise up between the plains, occasionally covered by small forests and offering spectacular views. In this part of Mallorca you will find Sineu, known for its weekly market, which is one of the oldest and most authentic on the island, where you can buy local produce, handicrafts and fresh food, and Inca, the third largest town in Mallorca, known for its leather goods industry and large weekly market. In Pla, numerous wineries offer guided tours and tastings where you can get to know the variety of Mallorcan wines. The region offers numerous opportunities for hiking and cycling tours, and excursions to the S'Albufera Nature Park are particularly recommended. The island's capital Palma and the airport (PMI) are around 30 to 40 km away and can be reached by car in around 30 to 45 minutes, depending on the starting point.