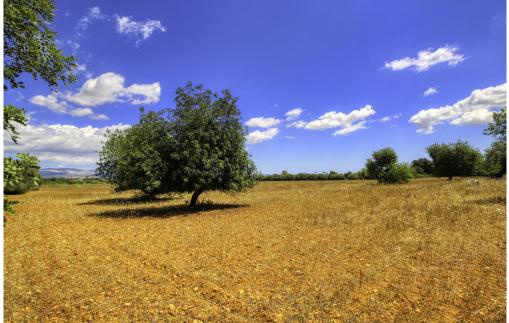

### A first impression

For sale is this large finca with several buildings in a good area of Inca and very close to LLubí. It is an interesting property with a large plot of 11.4 hectares with several existing buildings of about 100 m<sup>2</sup> and another small plot with an old corner house, built before 1950 of about 117 m<sup>2</sup>, on which there are porches and an old well. The property consists of about 3 hectares of a centenary holm oak forest, more than 4 hectares of arable land with large carob trees and about 4 hectares of land that currently has pine forest, ullastres (olive trees) and scrubland. There is a cistern, a well and the possibility to connect to electricity. There is the possibility of reforming the existing constructions and extending them up to the meters allowed by current regulations. An interesting finca from which you can enjoy beautiful, unobstructed views of the Serra de Tramuntana and the villages of Campanet and Búger.