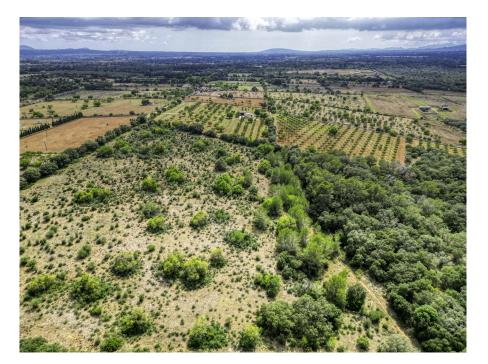

### A first impression

For sale is this large finca with several buildings in a good area of Inca and very close to LLubí. It is an interesting property with a large plot of 11.4 hectares with several existing buildings of about 100 m<sup>2</sup> and another small plot with an old corner house, built before 1950 of about 117 m<sup>2</sup>, on which there are porches and an old well. The property consists of about 3 hectares of a centenary holm oak forest, more than 4 hectares of arable land with large carob trees and about 4 hectares of land that currently has pine forest, ullastres (olive trees) and scrubland. There is a cistern, a well and the possibility to connect to electricity. There is the possibility of reforming the existing constructions and extending them up to the meters allowed by current regulations. An interesting finca from which you can enjoy beautiful, unobstructed views of the Serra de Tramuntana and the villages of Campanet and Búger.