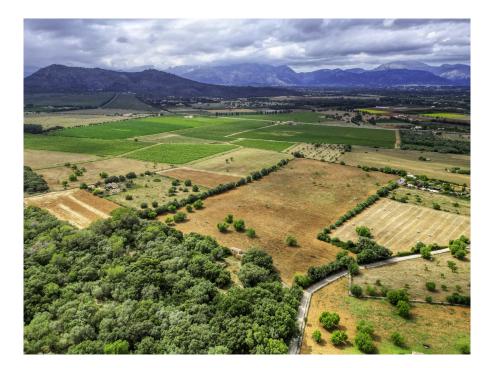

### A first impression

For sale is this large finca with several buildings in a good area of Inca and very close to LLubí. It is an interesting property with a large plot of 11.4 hectares with several existing buildings of about 100 m<sup>2</sup> and another small plot with an old corner house, built before 1950 of about 117 m<sup>2</sup>, on which there are porches and an old well. The property consists of about 3 hectares of a centenary holm oak forest, more than 4 hectares of arable land with large carob trees and about 4 hectares of land that currently has pine forest, ullastres (olive trees) and scrubland. There is a cistern, a well and the possibility to connect to electricity. There is the possibility of reforming the existing constructions and extending them up to the meters allowed by current regulations. An interesting finca from which you can enjoy beautiful, unobstructed views of the Serra de Tramuntana and the villages of Campanet and Búger.

### All about the location

The Pla de Mallorca, often referred to as "Es Pla", is a plain in the center of Mallorca. This region is characterized by its rolling hills, fertile fields and traditional rural atmosphere. Here you will find charming villages, historical sights and a variety of farms, with vast fields, olive groves, vineyards and almond orchards. Gentle hills rise up between the plains, occasionally covered by small forests and offering spectacular views. In this part of Mallorca you will find Sineu, known for its weekly market, which is one of the oldest and most authentic on the island, where you can buy local produce, handicrafts and fresh food, and Inca, the third largest town in Mallorca, known for its leather goods industry and large weekly market. In Pla, numerous wineries offer guided tours and tastings where you can get to know the variety of Mallorcan wines. The region offers numerous opportunities for hiking and cycling tours, and excursions to the S'Albufera Nature Park are particularly recommended. The island's capital Palma and the airport (PMI) are around 30 to 40 km away and can be reached by car in around 30 to 45 minutes, depending on the starting point.