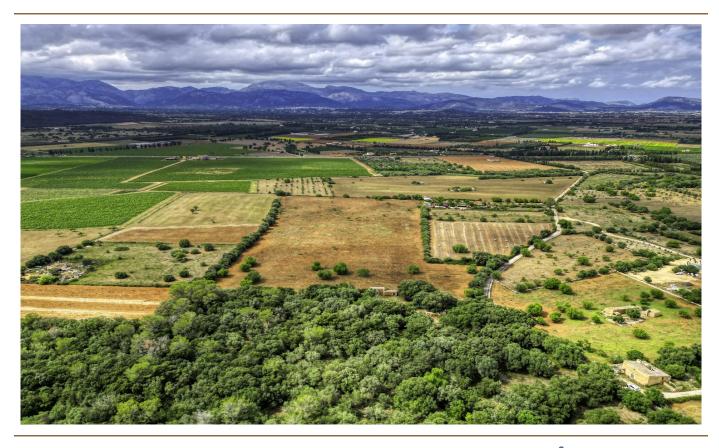

### A first impression

For sale is this large finca with several buildings in a good area of Inca and very close to LLubí. It is an interesting property with a large plot of 11.4 hectares with several existing buildings of about 100 m<sup>2</sup> and another small plot with an old corner house, built before 1950 of about 117 m<sup>2</sup>, on which there are porches and an old well. The property consists of about 3 hectares of a centenary holm oak forest, more than 4 hectares of arable land with large carob trees and about 4 hectares of land that currently has pine forest, ullastres (olive trees) and scrubland. There is a cistern, a well and the possibility to connect to electricity. There is the possibility of reforming the existing constructions and extending them up to the meters allowed by current regulations. An interesting finca from which you can enjoy beautiful, unobstructed views of the Serra de Tramuntana and the villages of Campanet and Búger.

### All about the location

The Pla de Mallorca, often referred to as "Es Pla", is a plain in the center of Mallorca. This region is characterized by its rolling hills, fertile fields and traditional rural atmosphere. Here you will find charming villages, historical sights and a variety of farms, with vast fields, olive groves, vineyards and almond orchards. Gentle hills rise up between the plains, occasionally covered by small forests and offering spectacular views. In this part of Mallorca you will find Sineu, known for its weekly market, which is one of the oldest and most authentic on the island, where you can buy local produce, handicrafts and fresh food, and Inca, the third largest town in Mallorca, known for its leather goods industry and large weekly market. In Pla, numerous wineries offer guided tours and tastings where you can get to know the variety of Mallorcan wines. The region offers numerous opportunities for hiking and cycling tours, and excursions to the S'Albufera Nature Park are particularly recommended. The island's capital Palma and the airport (PMI) are around 30 to 40 km away and can be reached by car in around 30 to 45 minutes, depending on the starting point.