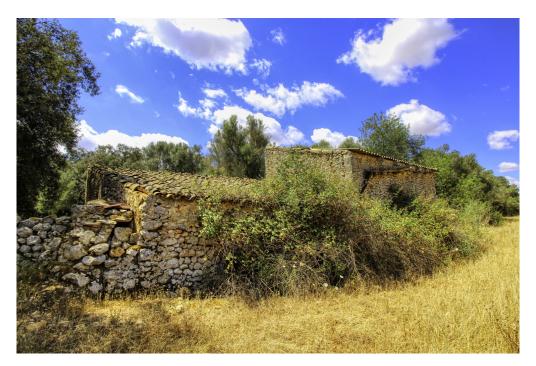

### A first impression

For sale is this large finca with several buildings in a good area of Inca and very close to LLubí. It is an interesting property with a large plot of 11.4 hectares with several existing buildings of about 100 m<sup>2</sup> and another small plot with an old corner house, built before 1950 of about 117 m<sup>2</sup>, on which there are porches and an old well. The property consists of about 3 hectares of a centenary holm oak forest, more than 4 hectares of arable land with large carob trees and about 4 hectares of land that currently has pine forest, ullastres (olive trees) and scrubland. There is a cistern, a well and the possibility to connect to electricity. There is the possibility of reforming the existing constructions and extending them up to the meters allowed by current regulations. An interesting finca from which you can enjoy beautiful, unobstructed views of the Serra de Tramuntana and the villages of Campanet and Búger.