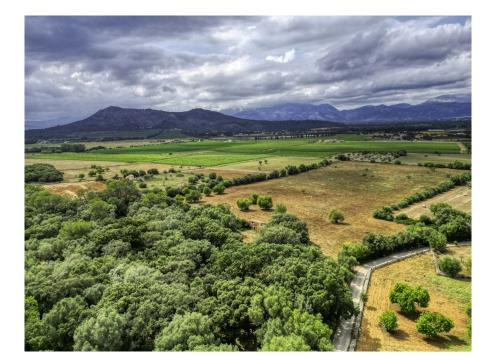

### A first impression

For sale is this large finca with several buildings in a good area of Inca and very close to LLubí. It is an interesting property with a large plot of 11.4 hectares with several existing buildings of about 100 m<sup>2</sup> and another small plot with an old corner house, built before 1950 of about 117 m<sup>2</sup>, on which there are porches and an old well. The property consists of about 3 hectares of a centenary holm oak forest, more than 4 hectares of arable land with large carob trees and about 4 hectares of land that currently has pine forest, ullastres (olive trees) and scrubland. There is a cistern, a well and the possibility to connect to electricity. There is the possibility of reforming the existing constructions and extending them up to the meters allowed by current regulations. An interesting finca from which you can enjoy beautiful, unobstructed views of the Serra de Tramuntana and the villages of Campanet and Búger.

### All about the location

The Pla de Mallorca, often referred to as "Es Pla", is a plain in the center of Mallorca. This region is characterized by its rolling hills, fertile fields and traditional rural atmosphere. Here you will find charming villages, historical sights and a variety of farms, with vast fields, olive groves, vineyards and almond orchards. Gentle hills rise up between the plains, occasionally covered by small forests and offering spectacular views. In this part of Mallorca you will find Sineu, known for its weekly market, which is one of the oldest and most authentic on the island, where you can buy local produce, handicrafts and fresh food, and Inca, the third largest town in Mallorca, known for its leather goods industry and large weekly market. In Pla, numerous wineries offer guided tours and tastings where you can get to know the variety of Mallorcan wines. The region offers numerous opportunities for hiking and cycling tours, and excursions to the S'Albufera Nature Park are particularly recommended. The island's capital Palma and the airport (PMI) are around 30 to 40 km away and can be reached by car in around 30 to 45 minutes, depending on the starting point.