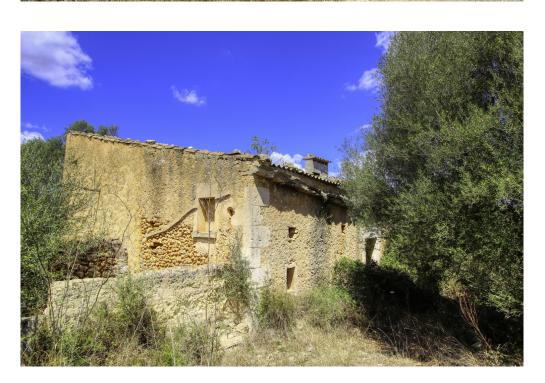

### A first impression

For sale is this large finca with several buildings in a good area of Inca and very close to LLubí. It is an interesting property with a large plot of 11.4 hectares with several existing buildings of about 100 m<sup>2</sup> and another small plot with an old corner house, built before 1950 of about 117 m<sup>2</sup>, on which there are porches and an old well. The property consists of about 3 hectares of a centenary holm oak forest, more than 4 hectares of arable land with large carob trees and about 4 hectares of land that currently has pine forest, ullastres (olive trees) and scrubland. There is a cistern, a well and the possibility to connect to electricity. There is the possibility of reforming the existing constructions and extending them up to the meters allowed by current regulations. An interesting finca from which you can enjoy beautiful, unobstructed views of the Serra de Tramuntana and the villages of Campanet and Búger.