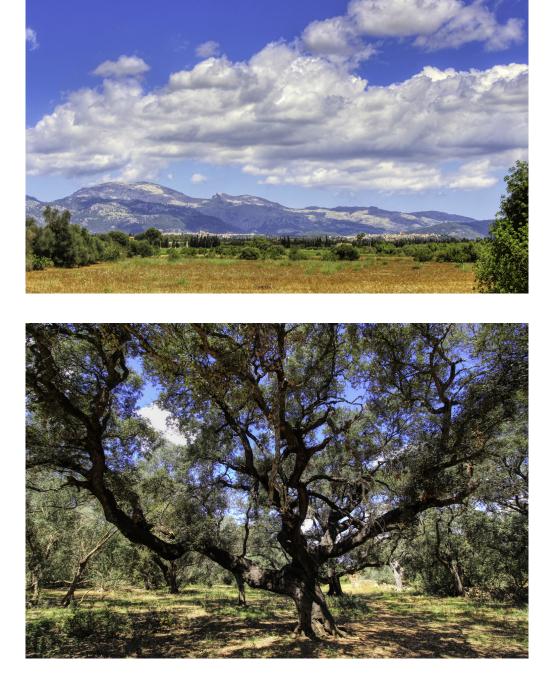

### A first impression

For sale is this large finca with several buildings in a good area of Inca and very close to LLubí. It is an interesting property with a large plot of 11.4 hectares with several existing buildings of about 100 m<sup>2</sup> and another small plot with an old corner house, built before 1950 of about 117 m<sup>2</sup>, on which there are porches and an old well. The property consists of about 3 hectares of a centenary holm oak forest, more than 4 hectares of arable land with large carob trees and about 4 hectares of land that currently has pine forest, ullastres (olive trees) and scrubland. There is a cistern, a well and the possibility to connect to electricity. There is the possibility of reforming the existing constructions and extending them up to the meters allowed by current regulations. An interesting finca from which you can enjoy beautiful, unobstructed views of the Serra de Tramuntana and the villages of Campanet and Búger.

### All about the location

The Pla de Mallorca, often referred to as "Es Pla", is a plain in the center of Mallorca. This region is characterized by its rolling hills, fertile fields and traditional rural atmosphere. Here you will find charming villages, historical sights and a variety of farms, with vast fields, olive groves, vineyards and almond orchards. Gentle hills rise up between the plains, occasionally covered by small forests and offering spectacular views. In this part of Mallorca you will find Sineu, known for its weekly market, which is one of the oldest and most authentic on the island, where you can buy local produce, handicrafts and fresh food, and Inca, the third largest town in Mallorca, known for its leather goods industry and large weekly market. In Pla, numerous wineries offer guided tours and tastings where you can get to know the variety of Mallorcan wines. The region offers numerous opportunities for hiking and cycling tours, and excursions to the S'Albufera Nature Park are particularly recommended. The island's capital Palma and the airport (PMI) are around 30 to 40 km away and can be reached by car in around 30 to 45 minutes, depending on the starting point.