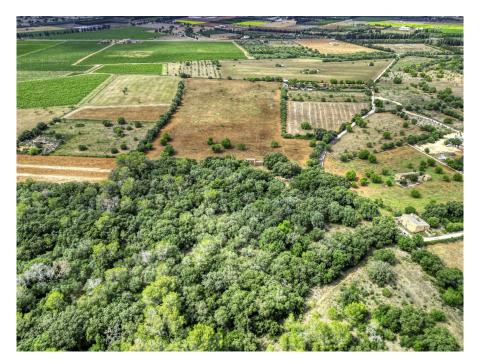

### A first impression

For sale is this large finca with several buildings in a good area of Inca and very close to LLubí. It is an interesting property with a large plot of 11.4 hectares with several existing buildings of about 100 m<sup>2</sup> and another small plot with an old corner house, built before 1950 of about 117 m<sup>2</sup>, on which there are porches and an old well. The property consists of about 3 hectares of a centenary holm oak forest, more than 4 hectares of arable land with large carob trees and about 4 hectares of land that currently has pine forest, ullastres (olive trees) and scrubland. There is a cistern, a well and the possibility to connect to electricity. There is the possibility of reforming the existing constructions and extending them up to the meters allowed by current regulations. An interesting finca from which you can enjoy beautiful, unobstructed views of the Serra de Tramuntana and the villages of Campanet and Búger.