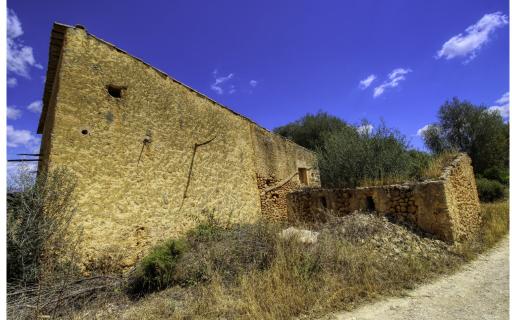

### A first impression

For sale is this large finca with several buildings in a good area of Inca and very close to LLubí. It is an interesting property with a large plot of 11.4 hectares with several existing buildings of about 100 m<sup>2</sup> and another small plot with an old corner house, built before 1950 of about 117 m<sup>2</sup>, on which there are porches and an old well. The property consists of about 3 hectares of a centenary holm oak forest, more than 4 hectares of arable land with large carob trees and about 4 hectares of land that currently has pine forest, ullastres (olive trees) and scrubland. There is a cistern, a well and the possibility to connect to electricity. There is the possibility of reforming the existing constructions and extending them up to the meters allowed by current regulations. An interesting finca from which you can enjoy beautiful, unobstructed views of the Serra de Tramuntana and the villages of Campanet and Búger.