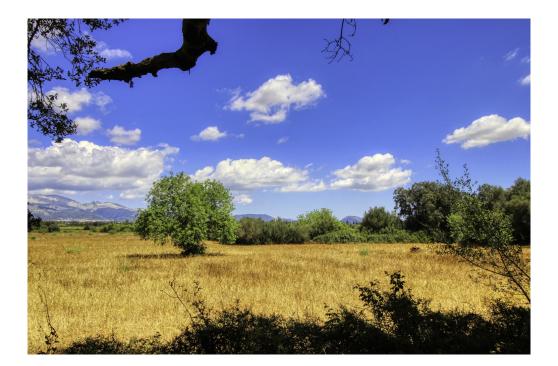

### A first impression

For sale is this large finca with several buildings in a good area of Inca and very close to LLubí. It is an interesting property with a large plot of 11.4 hectares with several existing buildings of about 100 m<sup>2</sup> and another small plot with an old corner house, built before 1950 of about 117 m<sup>2</sup>, on which there are porches and an old well. The property consists of about 3 hectares of a centenary holm oak forest, more than 4 hectares of arable land with large carob trees and about 4 hectares of land that currently has pine forest, ullastres (olive trees) and scrubland. There is a cistern, a well and the possibility to connect to electricity. There is the possibility of reforming the existing constructions and extending them up to the meters allowed by current regulations. An interesting finca from which you can enjoy beautiful, unobstructed views of the Serra de Tramuntana and the villages of Campanet and Búger.