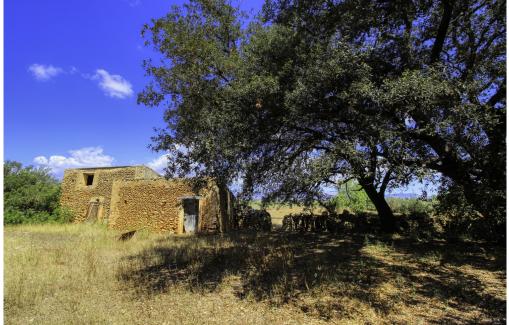

### A first impression

For sale is this large finca with several buildings in a good area of Inca and very close to LLubí. It is an interesting property with a large plot of 11.4 hectares with several existing buildings of about 100 m<sup>2</sup> and another small plot with an old corner house, built before 1950 of about 117 m<sup>2</sup>, on which there are porches and an old well. The property consists of about 3 hectares of a centenary holm oak forest, more than 4 hectares of arable land with large carob trees and about 4 hectares of land that currently has pine forest, ullastres (olive trees) and scrubland. There is a cistern, a well and the possibility to connect to electricity. There is the possibility of reforming the existing constructions and extending them up to the meters allowed by current regulations. An interesting finca from which you can enjoy beautiful, unobstructed views of the Serra de Tramuntana and the villages of Campanet and Búger.