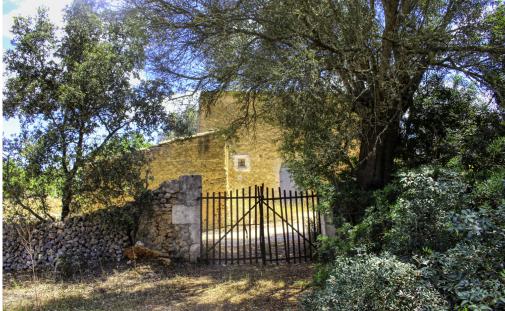

### A first impression

For sale is this large finca with several buildings in a good area of Inca and very close to LLubí. It is an interesting property with a large plot of 11.4 hectares with several existing buildings of about 100 m<sup>2</sup> and another small plot with an old corner house, built before 1950 of about 117 m<sup>2</sup>, on which there are porches and an old well. The property consists of about 3 hectares of a centenary holm oak forest, more than 4 hectares of arable land with large carob trees and about 4 hectares of land that currently has pine forest, ullastres (olive trees) and scrubland. There is a cistern, a well and the possibility to connect to electricity. There is the possibility of reforming the existing constructions and extending them up to the meters allowed by current regulations. An interesting finca from which you can enjoy beautiful, unobstructed views of the Serra de Tramuntana and the villages of Campanet and Búger.