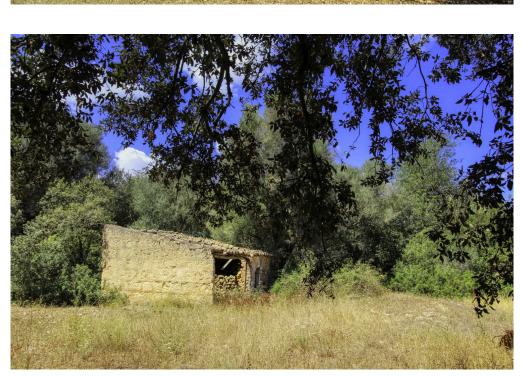

### A first impression

For sale is this large finca with several buildings in a good area of Inca and very close to LLubí. It is an interesting property with a large plot of 11.4 hectares with several existing buildings of about 100 m<sup>2</sup> and another small plot with an old corner house, built before 1950 of about 117 m<sup>2</sup>, on which there are porches and an old well. The property consists of about 3 hectares of a centenary holm oak forest, more than 4 hectares of arable land with large carob trees and about 4 hectares of land that currently has pine forest, ullastres (olive trees) and scrubland. There is a cistern, a well and the possibility to connect to electricity. There is the possibility of reforming the existing constructions and extending them up to the meters allowed by current regulations. An interesting finca from which you can enjoy beautiful, unobstructed views of the Serra de Tramuntana and the villages of Campanet and Búger.