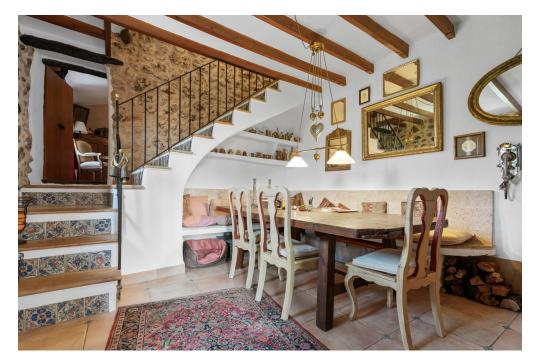

### A first impression

Beautiful townhouse in Bunyola with panoramic views of the mountains and just a few minutes' walk from the center of the village. The living area of 125 m<sup>2</sup> is distributed over several floors and has a pleasant split-level living room with wood-burning stove, a kitchen with utility room, as well as two bedrooms sharing a spacious bathroom. The property also has an outdoor barbecue area, a swimming pool and several terraces. There is also permission to build a garage. If you are interested in this property and would like more information or to arrange a viewing, please do not hesitate to contact us. We are at your disposal and look forward to helping you with your real estate purchase in Mallorca.