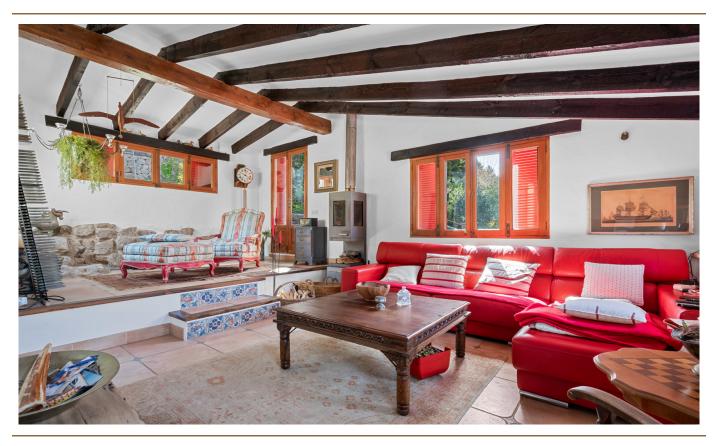

### A first impression

Beautiful townhouse in Bunyola with panoramic views of the mountains and just a few minutes' walk from the center of the village. The living area of 125 m<sup>2</sup> is distributed over several floors and has a pleasant split-level living room with wood-burning stove, a kitchen with utility room, as well as two bedrooms sharing a spacious bathroom. The property also has an outdoor barbecue area, a swimming pool and several terraces. There is also permission to build a garage. If you are interested in this property and would like more information or to arrange a viewing, please do not hesitate to contact us. We are at your disposal and look forward to helping you with your real estate purchase in Mallorca.

### Details of amenities

- Floor: Tiles
- Underfloor heating
- Fireplace
- Terrace
- Garden
- Swimming pool