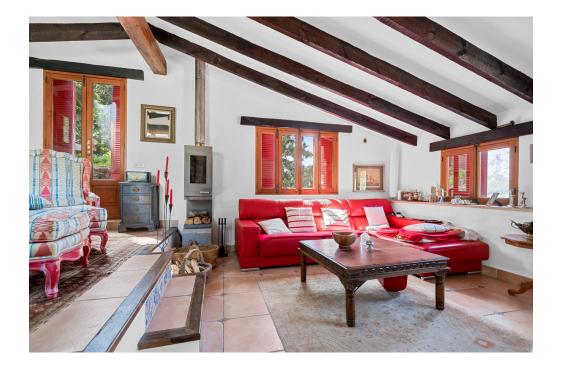

### A first impression

Beautiful townhouse in Bunyola with panoramic views of the mountains and just a few minutes' walk from the center of the village. The living area of 125 m<sup>2</sup> is distributed over several floors and has a pleasant split-level living room with wood-burning stove, a kitchen with utility room, as well as two bedrooms sharing a spacious bathroom. The property also has an outdoor barbecue area, a swimming pool and several terraces. There is also permission to build a garage. If you are interested in this property and would like more information or to arrange a viewing, please do not hesitate to contact us. We are at your disposal and look forward to helping you with your real estate purchase in Mallorca.

### Details of amenities

- Floor: Tiles
- Underfloor heating
- Fireplace
- Terrace
- Garden
- Swimming pool