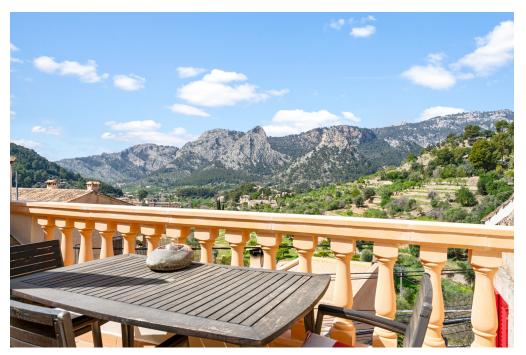

### A first impression

Beautiful townhouse in Bunyola with panoramic views of the mountains and just a few minutes' walk from the center of the village. The living area of 125 m<sup>2</sup> is distributed over several floors and has a pleasant split-level living room with wood-burning stove, a kitchen with utility room, as well as two bedrooms sharing a spacious bathroom. The property also has an outdoor barbecue area, a swimming pool and several terraces. There is also permission to build a garage. If you are interested in this property and would like more information or to arrange a viewing, please do not hesitate to contact us. We are at your disposal and look forward to helping you with your real estate purchase in Mallorca.