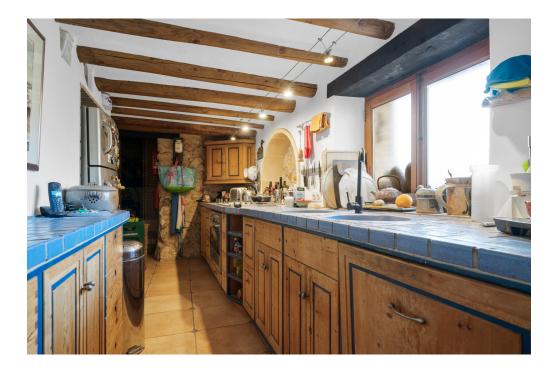

### A first impression

Beautiful townhouse in Bunyola with panoramic views of the mountains and just a few minutes' walk from the center of the village. The living area of 125 m<sup>2</sup> is distributed over several floors and has a pleasant split-level living room with wood-burning stove, a kitchen with utility room, as well as two bedrooms sharing a spacious bathroom. The property also has an outdoor barbecue area, a swimming pool and several terraces. There is also permission to build a garage. If you are interested in this property and would like more information or to arrange a viewing, please do not hesitate to contact us. We are at your disposal and look forward to helping you with your real estate purchase in Mallorca.