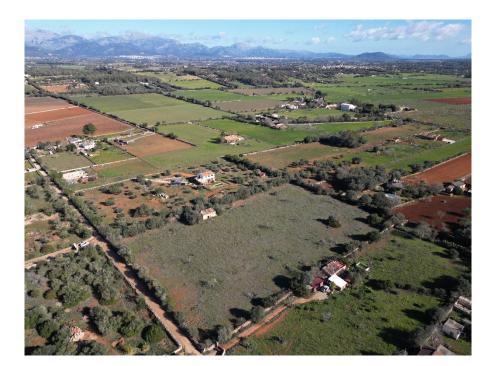

### A first impression

Located in the heart of picturesque Sencelles, this remarkable 14,200 m<sup>2</sup> plot offers an exclusive opportunity for those wishing to build their private retreat in a tranquil location. Offering mesmerizing views of the majestic Tramuntana mountains, this plot is the ideal base for realizing your architectural vision. With its generous size, the plot offers plenty of creative freedom to build your own dream home. The tranquil, rural ambience allows future residents to immerse themselves in the serenity of the Mallorcan countryside. A building permit has already been granted, which makes the plot even more attractive and allows construction to begin quickly so that the project can be realized without delay. At the same time, Sencelles, with its authentic charm and relaxed atmosphere, blends seamlessly into this exceptional property. The village with its cobbled streets and traditional architecture offers a tranquil and welcoming retreat. Despite its rustic setting, Sencelles is in close proximity to modern amenities, local restaurants and markets with the best regional produce. This property in Sencelles not only offers you the unique opportunity to make your dream home a reality, but also invites you to enjoy the authenticity of Mallorcan life, where natural splendour harmonizes effortlessly with modern comforts.