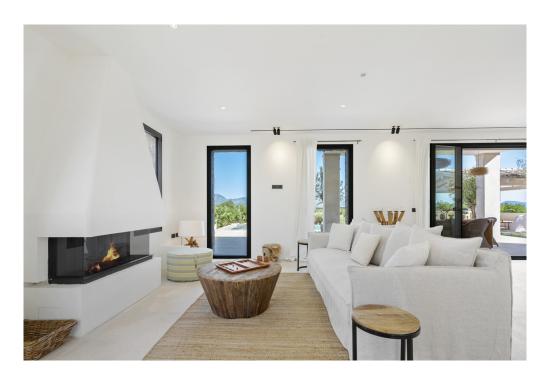

#### A first impression

Escape the hustle and bustle of everyday life and discover a tranquil retreat in the picturesque countryside of Llubi. This spacious country house sits on a 28,403 m² plot and is surrounded by the tranquillity of charming Mediterranean fields adorned with ancient olive and carob trees. Made from natural materials such as wood and stone, the architecture of this modern finca blends seamlessly into its surroundings. Enter the impressive entrance area, which leads to an exclusive fitted kitchen with bar, while to the right is an impressive living/dining area with fireplace and a cozy reading corner. A separate guest wing with en-suite bathroom offers privacy and comfort. Upstairs you will find three further bedrooms, each with its own bathroom, the larger ones with access to private terraces. Outside, the 10 x 5.5 meter infinity pool and the spacious terraces invite you to relax on hot summer days. The adjoining pool house with chill-out area, outdoor kitchen and fire pit add to the charm. One of the highlights of this property is the carefully landscaped garden, which was designed by a renowned landscape architect in Mallorca. With its manicured lawns, tropical and Mediterranean flora, a hidden shower, Balinese beds and a generous fruit and vegetable garden with raised planters, the garden is a true oasis. A fire pit and seating area are located near the petanque court on the lower terrace, which is framed by an avenue of old olive trees that perfectly frame the panoramic views of the Serra de Tramuntana. The self-sufficient building has its own working well and a state-of-the-art solar system, which enables environmentally friendly living. With high-quality furnishings and luxurious comfort on two floors, the living space of the finca extends over approx. 322 m<sup>2</sup>.