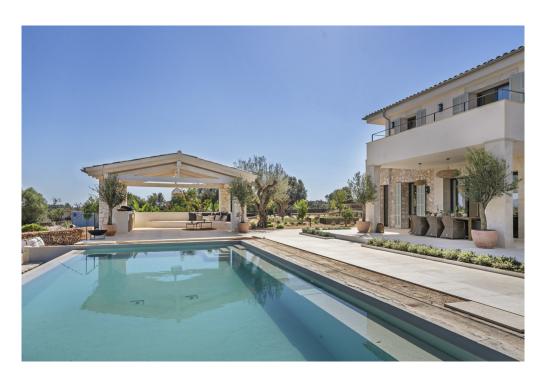

#### A first impression

Escape the hustle and bustle of everyday life and discover a tranquil retreat in the picturesque countryside of Llubi. This spacious country house sits on a 28,403 m² plot and is surrounded by the tranquillity of charming Mediterranean fields adorned with ancient olive and carob trees. Made from natural materials such as wood and stone, the architecture of this modern finca blends seamlessly into its surroundings. Enter the impressive entrance area, which leads to an exclusive fitted kitchen with bar, while to the right is an impressive living/dining area with fireplace and a cozy reading corner. A separate guest wing with en-suite bathroom offers privacy and comfort. Upstairs you will find three further bedrooms, each with its own bathroom, the larger ones with access to private terraces. Outside, the 10 x 5.5 meter infinity pool and the spacious terraces invite you to relax on hot summer days. The adjoining pool house with chill-out area, outdoor kitchen and fire pit add to the charm. One of the highlights of this property is the carefully landscaped garden, which was designed by a renowned landscape architect in Mallorca. With its manicured lawns, tropical and Mediterranean flora, a hidden shower, Balinese beds and a generous fruit and vegetable garden with raised planters, the garden is a true oasis. A fire pit and seating area are located near the petanque court on the lower terrace, which is framed by an avenue of old olive trees that perfectly frame the panoramic views of the Serra de Tramuntana. The self-sufficient building has its own working well and a state-of-the-art solar system, which enables environmentally friendly living. With high-quality furnishings and luxurious comfort on two floors, the living space of the finca extends over approx. 322 m<sup>2</sup>.

#### Details of amenities

- Air/water heat pump
- Solar system
- Well
- Pool house with outdoor kitchen and chill-out area
- Infinity pool
- Guest wing
- Automatic irrigation system