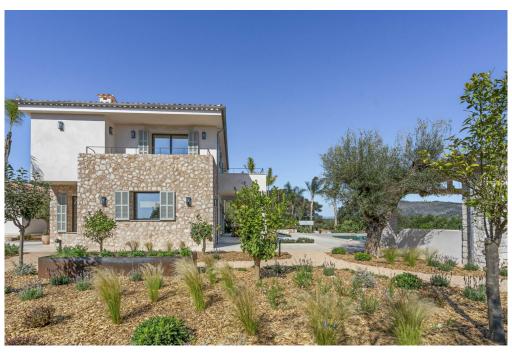

#### A first impression

Escape the hustle and bustle of everyday life and discover a tranquil retreat in the picturesque countryside of Llubi. This spacious country house sits on a 28,403 m² plot and is surrounded by the tranquillity of charming Mediterranean fields adorned with ancient olive and carob trees. Made from natural materials such as wood and stone, the architecture of this modern finca blends seamlessly into its surroundings. Enter the impressive entrance area, which leads to an exclusive fitted kitchen with bar, while to the right is an impressive living/dining area with fireplace and a cozy reading corner. A separate guest wing with en-suite bathroom offers privacy and comfort. Upstairs you will find three further bedrooms, each with its own bathroom, the larger ones with access to private terraces. Outside, the 10 x 5.5 meter infinity pool and the spacious terraces invite you to relax on hot summer days. The adjoining pool house with chill-out area, outdoor kitchen and fire pit add to the charm. One of the highlights of this property is the carefully landscaped garden, which was designed by a renowned landscape architect in Mallorca. With its manicured lawns, tropical and Mediterranean flora, a hidden shower, Balinese beds and a generous fruit and vegetable garden with raised planters, the garden is a true oasis. A fire pit and seating area are located near the petanque court on the lower terrace, which is framed by an avenue of old olive trees that perfectly frame the panoramic views of the Serra de Tramuntana. The self-sufficient building has its own working well and a state-of-the-art solar system, which enables environmentally friendly living. With high-quality furnishings and luxurious comfort on two floors, the living space of the finca extends over approx. 322 m<sup>2</sup>.