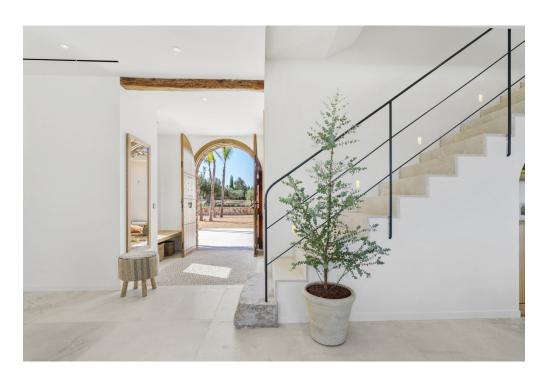

#### A first impression

Escape the hustle and bustle of everyday life and discover a tranquil retreat in the picturesque countryside of Llubi. This spacious country house sits on a 28,403 m² plot and is surrounded by the tranquillity of charming Mediterranean fields adorned with ancient olive and carob trees. Made from natural materials such as wood and stone, the architecture of this modern finca blends seamlessly into its surroundings. Enter the impressive entrance area, which leads to an exclusive fitted kitchen with bar, while to the right is an impressive living/dining area with fireplace and a cozy reading corner. A separate guest wing with en-suite bathroom offers privacy and comfort. Upstairs you will find three further bedrooms, each with its own bathroom, the larger ones with access to private terraces. Outside, the 10 x 5.5 meter infinity pool and the spacious terraces invite you to relax on hot summer days. The adjoining pool house with chill-out area, outdoor kitchen and fire pit add to the charm. One of the highlights of this property is the carefully landscaped garden, which was designed by a renowned landscape architect in Mallorca. With its manicured lawns, tropical and Mediterranean flora, a hidden shower, Balinese beds and a generous fruit and vegetable garden with raised planters, the garden is a true oasis. A fire pit and seating area are located near the petanque court on the lower terrace, which is framed by an avenue of old olive trees that perfectly frame the panoramic views of the Serra de Tramuntana. The self-sufficient building has its own working well and a state-of-the-art solar system, which enables environmentally friendly living. With high-quality furnishings and luxurious comfort on two floors, the living space of the finca extends over approx. 322 m<sup>2</sup>.