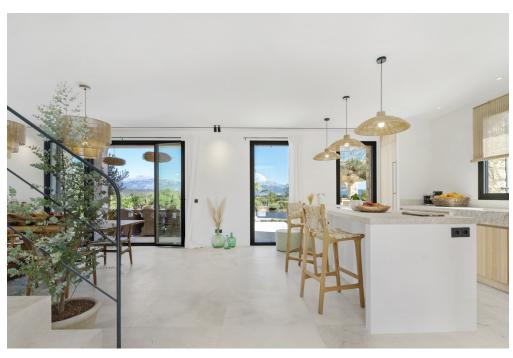

#### A first impression

Escape the hustle and bustle of everyday life and discover a tranquil retreat in the picturesque countryside of Llubi. This spacious country house sits on a 28,403 m² plot and is surrounded by the tranquillity of charming Mediterranean fields adorned with ancient olive and carob trees. Made from natural materials such as wood and stone, the architecture of this modern finca blends seamlessly into its surroundings. Enter the impressive entrance area, which leads to an exclusive fitted kitchen with bar, while to the right is an impressive living/dining area with fireplace and a cozy reading corner. A separate guest wing with en-suite bathroom offers privacy and comfort. Upstairs you will find three further bedrooms, each with its own bathroom, the larger ones with access to private terraces. Outside, the 10 x 5.5 meter infinity pool and the spacious terraces invite you to relax on hot summer days. The adjoining pool house with chill-out area, outdoor kitchen and fire pit add to the charm. One of the highlights of this property is the carefully landscaped garden, which was designed by a renowned landscape architect in Mallorca. With its manicured lawns, tropical and Mediterranean flora, a hidden shower, Balinese beds and a generous fruit and vegetable garden with raised planters, the garden is a true oasis. A fire pit and seating area are located near the petanque court on the lower terrace, which is framed by an avenue of old olive trees that perfectly frame the panoramic views of the Serra de Tramuntana. The self-sufficient building has its own working well and a state-of-the-art solar system, which enables environmentally friendly living. With high-quality furnishings and luxurious comfort on two floors, the living space of the finca extends over approx. 322 m<sup>2</sup>.