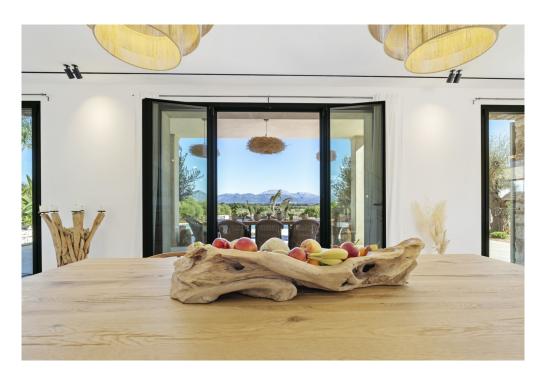

#### A first impression

Escape the hustle and bustle of everyday life and discover a tranquil retreat in the picturesque countryside of Llubi. This spacious country house sits on a 28,403 m² plot and is surrounded by the tranquillity of charming Mediterranean fields adorned with ancient olive and carob trees. Made from natural materials such as wood and stone, the architecture of this modern finca blends seamlessly into its surroundings. Enter the impressive entrance area, which leads to an exclusive fitted kitchen with bar, while to the right is an impressive living/dining area with fireplace and a cozy reading corner. A separate guest wing with en-suite bathroom offers privacy and comfort. Upstairs you will find three further bedrooms, each with its own bathroom, the larger ones with access to private terraces. Outside, the 10 x 5.5 meter infinity pool and the spacious terraces invite you to relax on hot summer days. The adjoining pool house with chill-out area, outdoor kitchen and fire pit add to the charm. One of the highlights of this property is the carefully landscaped garden, which was designed by a renowned landscape architect in Mallorca. With its manicured lawns, tropical and Mediterranean flora, a hidden shower, Balinese beds and a generous fruit and vegetable garden with raised planters, the garden is a true oasis. A fire pit and seating area are located near the petanque court on the lower terrace, which is framed by an avenue of old olive trees that perfectly frame the panoramic views of the Serra de Tramuntana. The self-sufficient building has its own working well and a state-of-the-art solar system, which enables environmentally friendly living. With high-quality furnishings and luxurious comfort on two floors, the living space of the finca extends over approx. 322 m<sup>2</sup>.