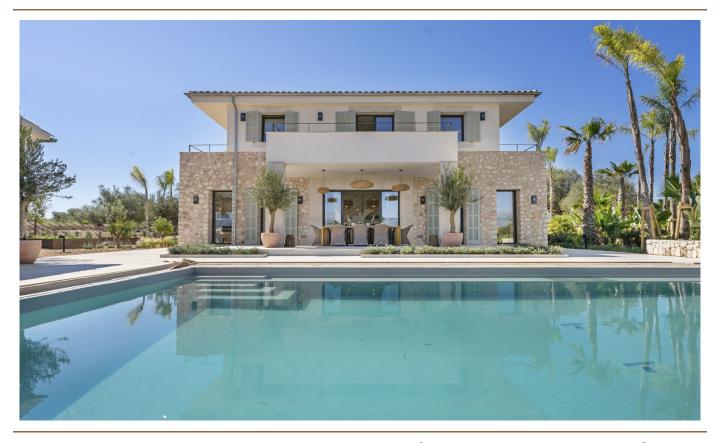

#### A first impression

Escape the hustle and bustle of everyday life and discover a tranquil retreat in the picturesque countryside of Llubi. This spacious country house sits on a 28,403 m² plot and is surrounded by the tranquillity of charming Mediterranean fields adorned with ancient olive and carob trees. Made from natural materials such as wood and stone, the architecture of this modern finca blends seamlessly into its surroundings. Enter the impressive entrance area, which leads to an exclusive fitted kitchen with bar, while to the right is an impressive living/dining area with fireplace and a cozy reading corner. A separate guest wing with en-suite bathroom offers privacy and comfort. Upstairs you will find three further bedrooms, each with its own bathroom, the larger ones with access to private terraces. Outside, the 10 x 5.5 meter infinity pool and the spacious terraces invite you to relax on hot summer days. The adjoining pool house with chill-out area, outdoor kitchen and fire pit add to the charm. One of the highlights of this property is the carefully landscaped garden, which was designed by a renowned landscape architect in Mallorca. With its manicured lawns, tropical and Mediterranean flora, a hidden shower, Balinese beds and a generous fruit and vegetable garden with raised planters, the garden is a true oasis. A fire pit and seating area are located near the petanque court on the lower terrace, which is framed by an avenue of old olive trees that perfectly frame the panoramic views of the Serra de Tramuntana. The self-sufficient building has its own working well and a state-of-the-art solar system, which enables environmentally friendly living. With high-quality furnishings and luxurious comfort on two floors, the living space of the finca extends over approx. 322 m<sup>2</sup>.