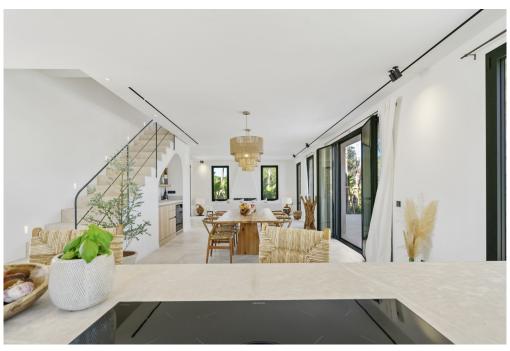

#### A first impression

Escape the hustle and bustle of everyday life and discover a tranquil retreat in the picturesque countryside of Llubi. This spacious country house sits on a 28,403 m² plot and is surrounded by the tranquillity of charming Mediterranean fields adorned with ancient olive and carob trees. Made from natural materials such as wood and stone, the architecture of this modern finca blends seamlessly into its surroundings. Enter the impressive entrance area, which leads to an exclusive fitted kitchen with bar, while to the right is an impressive living/dining area with fireplace and a cozy reading corner. A separate guest wing with en-suite bathroom offers privacy and comfort. Upstairs you will find three further bedrooms, each with its own bathroom, the larger ones with access to private terraces. Outside, the 10 x 5.5 meter infinity pool and the spacious terraces invite you to relax on hot summer days. The adjoining pool house with chill-out area, outdoor kitchen and fire pit add to the charm. One of the highlights of this property is the carefully landscaped garden, which was designed by a renowned landscape architect in Mallorca. With its manicured lawns, tropical and Mediterranean flora, a hidden shower, Balinese beds and a generous fruit and vegetable garden with raised planters, the garden is a true oasis. A fire pit and seating area are located near the petanque court on the lower terrace, which is framed by an avenue of old olive trees that perfectly frame the panoramic views of the Serra de Tramuntana. The self-sufficient building has its own working well and a state-of-the-art solar system, which enables environmentally friendly living. With high-quality furnishings and luxurious comfort on two floors, the living space of the finca extends over approx. 322 m<sup>2</sup>.