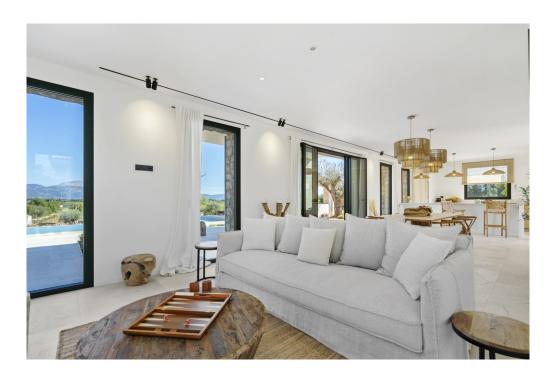

#### A first impression

Escape the hustle and bustle of everyday life and discover a tranquil retreat in the picturesque countryside of Llubi. This spacious country house sits on a 28,403 m² plot and is surrounded by the tranquillity of charming Mediterranean fields adorned with ancient olive and carob trees. Made from natural materials such as wood and stone, the architecture of this modern finca blends seamlessly into its surroundings. Enter the impressive entrance area, which leads to an exclusive fitted kitchen with bar, while to the right is an impressive living/dining area with fireplace and a cozy reading corner. A separate guest wing with en-suite bathroom offers privacy and comfort. Upstairs you will find three further bedrooms, each with its own bathroom, the larger ones with access to private terraces. Outside, the 10 x 5.5 meter infinity pool and the spacious terraces invite you to relax on hot summer days. The adjoining pool house with chill-out area, outdoor kitchen and fire pit add to the charm. One of the highlights of this property is the carefully landscaped garden, which was designed by a renowned landscape architect in Mallorca. With its manicured lawns, tropical and Mediterranean flora, a hidden shower, Balinese beds and a generous fruit and vegetable garden with raised planters, the garden is a true oasis. A fire pit and seating area are located near the petanque court on the lower terrace, which is framed by an avenue of old olive trees that perfectly frame the panoramic views of the Serra de Tramuntana. The self-sufficient building has its own working well and a state-of-the-art solar system, which enables environmentally friendly living. With high-quality furnishings and luxurious comfort on two floors, the living space of the finca extends over approx. 322 m<sup>2</sup>.