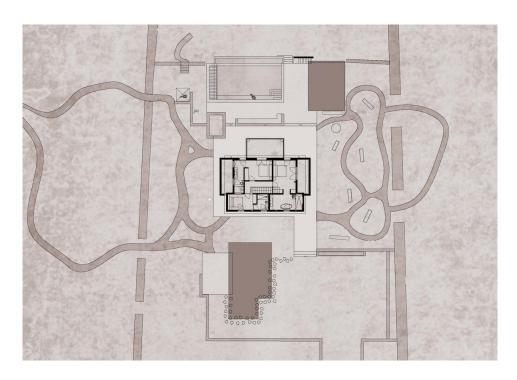

#### A first impression

Escape the hustle and bustle of everyday life and discover a tranquil retreat in the picturesque countryside of Llubi. This spacious country house sits on a 28,403 m² plot and is surrounded by the tranquillity of charming Mediterranean fields adorned with ancient olive and carob trees. Made from natural materials such as wood and stone, the architecture of this modern finca blends seamlessly into its surroundings. Enter the impressive entrance area, which leads to an exclusive fitted kitchen with bar, while to the right is an impressive living/dining area with fireplace and a cozy reading corner. A separate guest wing with en-suite bathroom offers privacy and comfort. Upstairs you will find three further bedrooms, each with its own bathroom, the larger ones with access to private terraces. Outside, the 10 x 5.5 meter infinity pool and the spacious terraces invite you to relax on hot summer days. The adjoining pool house with chill-out area, outdoor kitchen and fire pit add to the charm. One of the highlights of this property is the carefully landscaped garden, which was designed by a renowned landscape architect in Mallorca. With its manicured lawns, tropical and Mediterranean flora, a hidden shower, Balinese beds and a generous fruit and vegetable garden with raised planters, the garden is a true oasis. A fire pit and seating area are located near the petanque court on the lower terrace, which is framed by an avenue of old olive trees that perfectly frame the panoramic views of the Serra de Tramuntana. The self-sufficient building has its own working well and a state-of-the-art solar system, which enables environmentally friendly living. With high-quality furnishings and luxurious comfort on two floors, the living space of the finca extends over approx. 322 m<sup>2</sup>.