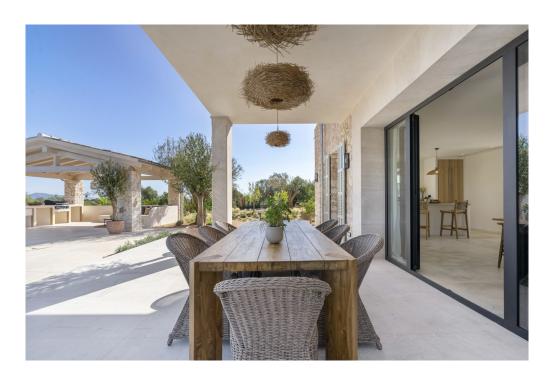

#### A first impression

Escape the hustle and bustle of everyday life and discover a tranquil retreat in the picturesque countryside of Llubi. This spacious country house sits on a 28,403 m² plot and is surrounded by the tranquillity of charming Mediterranean fields adorned with ancient olive and carob trees. Made from natural materials such as wood and stone, the architecture of this modern finca blends seamlessly into its surroundings. Enter the impressive entrance area, which leads to an exclusive fitted kitchen with bar, while to the right is an impressive living/dining area with fireplace and a cozy reading corner. A separate guest wing with en-suite bathroom offers privacy and comfort. Upstairs you will find three further bedrooms, each with its own bathroom, the larger ones with access to private terraces. Outside, the 10 x 5.5 meter infinity pool and the spacious terraces invite you to relax on hot summer days. The adjoining pool house with chill-out area, outdoor kitchen and fire pit add to the charm. One of the highlights of this property is the carefully landscaped garden, which was designed by a renowned landscape architect in Mallorca. With its manicured lawns, tropical and Mediterranean flora, a hidden shower, Balinese beds and a generous fruit and vegetable garden with raised planters, the garden is a true oasis. A fire pit and seating area are located near the petanque court on the lower terrace, which is framed by an avenue of old olive trees that perfectly frame the panoramic views of the Serra de Tramuntana. The self-sufficient building has its own working well and a state-of-the-art solar system, which enables environmentally friendly living. With high-quality furnishings and luxurious comfort on two floors, the living space of the finca extends over approx. 322 m<sup>2</sup>.