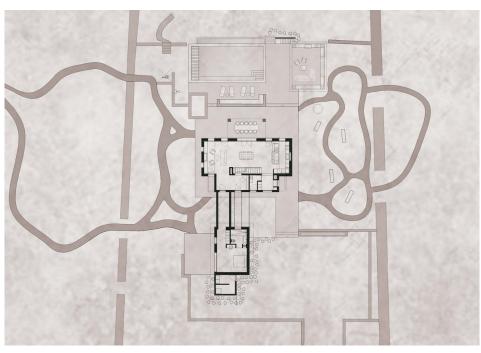

#### A first impression

Escape the hustle and bustle of everyday life and discover a tranquil retreat in the picturesque countryside of Llubi. This spacious country house sits on a 28,403 m² plot and is surrounded by the tranquillity of charming Mediterranean fields adorned with ancient olive and carob trees. Made from natural materials such as wood and stone, the architecture of this modern finca blends seamlessly into its surroundings. Enter the impressive entrance area, which leads to an exclusive fitted kitchen with bar, while to the right is an impressive living/dining area with fireplace and a cozy reading corner. A separate guest wing with en-suite bathroom offers privacy and comfort. Upstairs you will find three further bedrooms, each with its own bathroom, the larger ones with access to private terraces. Outside, the 10 x 5.5 meter infinity pool and the spacious terraces invite you to relax on hot summer days. The adjoining pool house with chill-out area, outdoor kitchen and fire pit add to the charm. One of the highlights of this property is the carefully landscaped garden, which was designed by a renowned landscape architect in Mallorca. With its manicured lawns, tropical and Mediterranean flora, a hidden shower, Balinese beds and a generous fruit and vegetable garden with raised planters, the garden is a true oasis. A fire pit and seating area are located near the petanque court on the lower terrace, which is framed by an avenue of old olive trees that perfectly frame the panoramic views of the Serra de Tramuntana. The self-sufficient building has its own working well and a state-of-the-art solar system, which enables environmentally friendly living. With high-quality furnishings and luxurious comfort on two floors, the living space of the finca extends over approx. 322 m<sup>2</sup>.