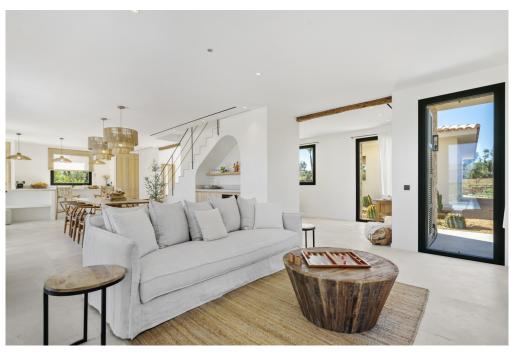

#### A first impression

Escape the hustle and bustle of everyday life and discover a tranquil retreat in the picturesque countryside of Llubi. This spacious country house sits on a 28,403 m² plot and is surrounded by the tranquillity of charming Mediterranean fields adorned with ancient olive and carob trees. Made from natural materials such as wood and stone, the architecture of this modern finca blends seamlessly into its surroundings. Enter the impressive entrance area, which leads to an exclusive fitted kitchen with bar, while to the right is an impressive living/dining area with fireplace and a cozy reading corner. A separate guest wing with en-suite bathroom offers privacy and comfort. Upstairs you will find three further bedrooms, each with its own bathroom, the larger ones with access to private terraces. Outside, the 10 x 5.5 meter infinity pool and the spacious terraces invite you to relax on hot summer days. The adjoining pool house with chill-out area, outdoor kitchen and fire pit add to the charm. One of the highlights of this property is the carefully landscaped garden, which was designed by a renowned landscape architect in Mallorca. With its manicured lawns, tropical and Mediterranean flora, a hidden shower, Balinese beds and a generous fruit and vegetable garden with raised planters, the garden is a true oasis. A fire pit and seating area are located near the petanque court on the lower terrace, which is framed by an avenue of old olive trees that perfectly frame the panoramic views of the Serra de Tramuntana. The self-sufficient building has its own working well and a state-of-the-art solar system, which enables environmentally friendly living. With high-quality furnishings and luxurious comfort on two floors, the living space of the finca extends over approx. 322 m<sup>2</sup>.