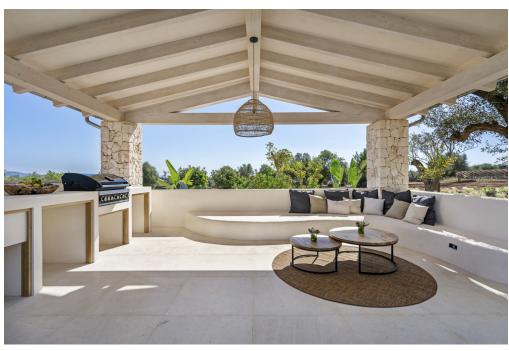

#### A first impression

Escape the hustle and bustle of everyday life and discover a tranquil retreat in the picturesque countryside of Llubi. This spacious country house sits on a 28,403 m² plot and is surrounded by the tranquillity of charming Mediterranean fields adorned with ancient olive and carob trees. Made from natural materials such as wood and stone, the architecture of this modern finca blends seamlessly into its surroundings. Enter the impressive entrance area, which leads to an exclusive fitted kitchen with bar, while to the right is an impressive living/dining area with fireplace and a cozy reading corner. A separate guest wing with en-suite bathroom offers privacy and comfort. Upstairs you will find three further bedrooms, each with its own bathroom, the larger ones with access to private terraces. Outside, the 10 x 5.5 meter infinity pool and the spacious terraces invite you to relax on hot summer days. The adjoining pool house with chill-out area, outdoor kitchen and fire pit add to the charm. One of the highlights of this property is the carefully landscaped garden, which was designed by a renowned landscape architect in Mallorca. With its manicured lawns, tropical and Mediterranean flora, a hidden shower, Balinese beds and a generous fruit and vegetable garden with raised planters, the garden is a true oasis. A fire pit and seating area are located near the petanque court on the lower terrace, which is framed by an avenue of old olive trees that perfectly frame the panoramic views of the Serra de Tramuntana. The self-sufficient building has its own working well and a state-of-the-art solar system, which enables environmentally friendly living. With high-quality furnishings and luxurious comfort on two floors, the living space of the finca extends over approx. 322 m<sup>2</sup>.

#### Details of amenities

- Air/water heat pump
- Solar system
- Well
- Pool house with outdoor kitchen and chill-out area
- Infinity pool
- Guest wing
- Automatic irrigation system