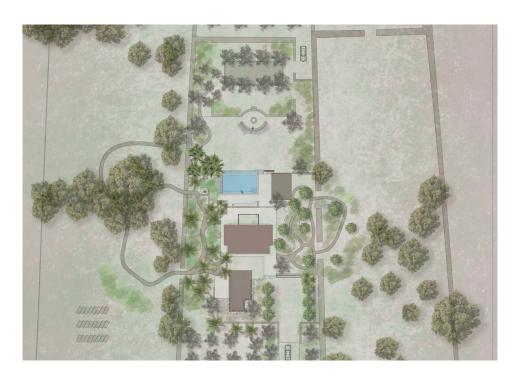

#### A first impression

Escape the hustle and bustle of everyday life and discover a tranquil retreat in the picturesque countryside of Llubi. This spacious country house sits on a 28,403 m² plot and is surrounded by the tranquillity of charming Mediterranean fields adorned with ancient olive and carob trees. Made from natural materials such as wood and stone, the architecture of this modern finca blends seamlessly into its surroundings. Enter the impressive entrance area, which leads to an exclusive fitted kitchen with bar, while to the right is an impressive living/dining area with fireplace and a cozy reading corner. A separate guest wing with en-suite bathroom offers privacy and comfort. Upstairs you will find three further bedrooms, each with its own bathroom, the larger ones with access to private terraces. Outside, the 10 x 5.5 meter infinity pool and the spacious terraces invite you to relax on hot summer days. The adjoining pool house with chill-out area, outdoor kitchen and fire pit add to the charm. One of the highlights of this property is the carefully landscaped garden, which was designed by a renowned landscape architect in Mallorca. With its manicured lawns, tropical and Mediterranean flora, a hidden shower, Balinese beds and a generous fruit and vegetable garden with raised planters, the garden is a true oasis. A fire pit and seating area are located near the petanque court on the lower terrace, which is framed by an avenue of old olive trees that perfectly frame the panoramic views of the Serra de Tramuntana. The self-sufficient building has its own working well and a state-of-the-art solar system, which enables environmentally friendly living. With high-quality furnishings and luxurious comfort on two floors, the living space of the finca extends over approx. 322 m<sup>2</sup>.