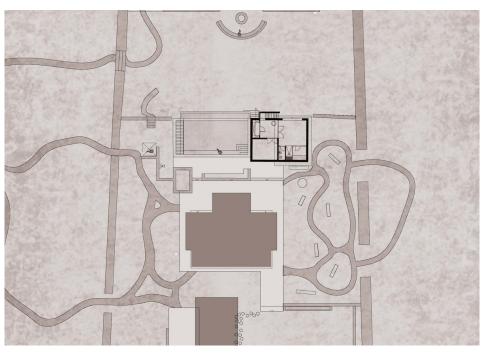

#### A first impression

Escape the hustle and bustle of everyday life and discover a tranquil retreat in the picturesque countryside of Llubi. This spacious country house sits on a 28,403 m² plot and is surrounded by the tranquillity of charming Mediterranean fields adorned with ancient olive and carob trees. Made from natural materials such as wood and stone, the architecture of this modern finca blends seamlessly into its surroundings. Enter the impressive entrance area, which leads to an exclusive fitted kitchen with bar, while to the right is an impressive living/dining area with fireplace and a cozy reading corner. A separate guest wing with en-suite bathroom offers privacy and comfort. Upstairs you will find three further bedrooms, each with its own bathroom, the larger ones with access to private terraces. Outside, the 10 x 5.5 meter infinity pool and the spacious terraces invite you to relax on hot summer days. The adjoining pool house with chill-out area, outdoor kitchen and fire pit add to the charm. One of the highlights of this property is the carefully landscaped garden, which was designed by a renowned landscape architect in Mallorca. With its manicured lawns, tropical and Mediterranean flora, a hidden shower, Balinese beds and a generous fruit and vegetable garden with raised planters, the garden is a true oasis. A fire pit and seating area are located near the petanque court on the lower terrace, which is framed by an avenue of old olive trees that perfectly frame the panoramic views of the Serra de Tramuntana. The self-sufficient building has its own working well and a state-of-the-art solar system, which enables environmentally friendly living. With high-quality furnishings and luxurious comfort on two floors, the living space of the finca extends over approx. 322 m<sup>2</sup>.