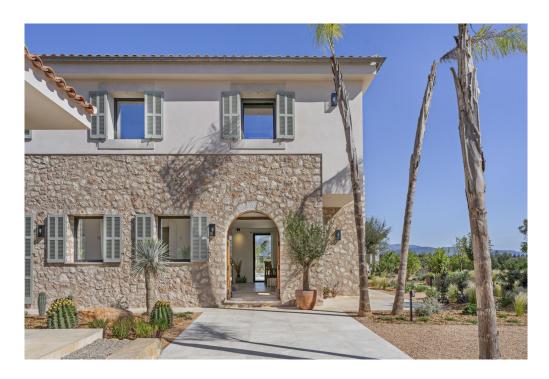

#### A first impression

Escape the hustle and bustle of everyday life and discover a tranquil retreat in the picturesque countryside of Llubi. This spacious country house sits on a 28,403 m² plot and is surrounded by the tranquillity of charming Mediterranean fields adorned with ancient olive and carob trees. Made from natural materials such as wood and stone, the architecture of this modern finca blends seamlessly into its surroundings. Enter the impressive entrance area, which leads to an exclusive fitted kitchen with bar, while to the right is an impressive living/dining area with fireplace and a cozy reading corner. A separate guest wing with en-suite bathroom offers privacy and comfort. Upstairs you will find three further bedrooms, each with its own bathroom, the larger ones with access to private terraces. Outside, the 10 x 5.5 meter infinity pool and the spacious terraces invite you to relax on hot summer days. The adjoining pool house with chill-out area, outdoor kitchen and fire pit add to the charm. One of the highlights of this property is the carefully landscaped garden, which was designed by a renowned landscape architect in Mallorca. With its manicured lawns, tropical and Mediterranean flora, a hidden shower, Balinese beds and a generous fruit and vegetable garden with raised planters, the garden is a true oasis. A fire pit and seating area are located near the petanque court on the lower terrace, which is framed by an avenue of old olive trees that perfectly frame the panoramic views of the Serra de Tramuntana. The self-sufficient building has its own working well and a state-of-the-art solar system, which enables environmentally friendly living. With high-quality furnishings and luxurious comfort on two floors, the living space of the finca extends over approx. 322 m<sup>2</sup>.