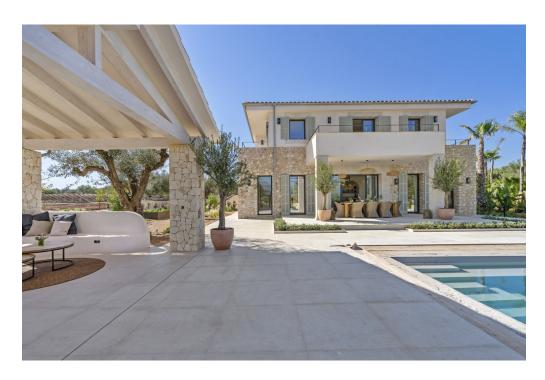

#### A first impression

Escape the hustle and bustle of everyday life and discover a tranquil retreat in the picturesque countryside of Llubi. This spacious country house sits on a 28,403 m² plot and is surrounded by the tranquillity of charming Mediterranean fields adorned with ancient olive and carob trees. Made from natural materials such as wood and stone, the architecture of this modern finca blends seamlessly into its surroundings. Enter the impressive entrance area, which leads to an exclusive fitted kitchen with bar, while to the right is an impressive living/dining area with fireplace and a cozy reading corner. A separate guest wing with en-suite bathroom offers privacy and comfort. Upstairs you will find three further bedrooms, each with its own bathroom, the larger ones with access to private terraces. Outside, the 10 x 5.5 meter infinity pool and the spacious terraces invite you to relax on hot summer days. The adjoining pool house with chill-out area, outdoor kitchen and fire pit add to the charm. One of the highlights of this property is the carefully landscaped garden, which was designed by a renowned landscape architect in Mallorca. With its manicured lawns, tropical and Mediterranean flora, a hidden shower, Balinese beds and a generous fruit and vegetable garden with raised planters, the garden is a true oasis. A fire pit and seating area are located near the petanque court on the lower terrace, which is framed by an avenue of old olive trees that perfectly frame the panoramic views of the Serra de Tramuntana. The self-sufficient building has its own working well and a state-of-the-art solar system, which enables environmentally friendly living. With high-quality furnishings and luxurious comfort on two floors, the living space of the finca extends over approx. 322 m<sup>2</sup>.