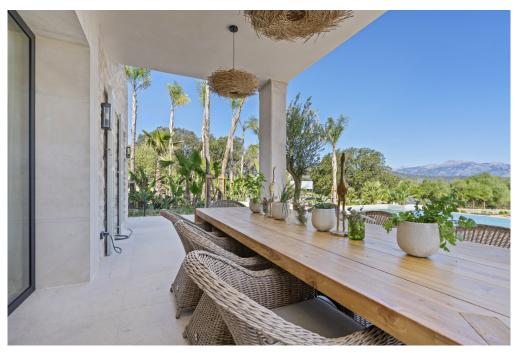

#### A first impression

Escape the hustle and bustle of everyday life and discover a tranquil retreat in the picturesque countryside of Llubi. This spacious country house sits on a 28,403 m² plot and is surrounded by the tranquillity of charming Mediterranean fields adorned with ancient olive and carob trees. Made from natural materials such as wood and stone, the architecture of this modern finca blends seamlessly into its surroundings. Enter the impressive entrance area, which leads to an exclusive fitted kitchen with bar, while to the right is an impressive living/dining area with fireplace and a cozy reading corner. A separate guest wing with en-suite bathroom offers privacy and comfort. Upstairs you will find three further bedrooms, each with its own bathroom, the larger ones with access to private terraces. Outside, the 10 x 5.5 meter infinity pool and the spacious terraces invite you to relax on hot summer days. The adjoining pool house with chill-out area, outdoor kitchen and fire pit add to the charm. One of the highlights of this property is the carefully landscaped garden, which was designed by a renowned landscape architect in Mallorca. With its manicured lawns, tropical and Mediterranean flora, a hidden shower, Balinese beds and a generous fruit and vegetable garden with raised planters, the garden is a true oasis. A fire pit and seating area are located near the petanque court on the lower terrace, which is framed by an avenue of old olive trees that perfectly frame the panoramic views of the Serra de Tramuntana. The self-sufficient building has its own working well and a state-of-the-art solar system, which enables environmentally friendly living. With high-quality furnishings and luxurious comfort on two floors, the living space of the finca extends over approx. 322 m<sup>2</sup>.