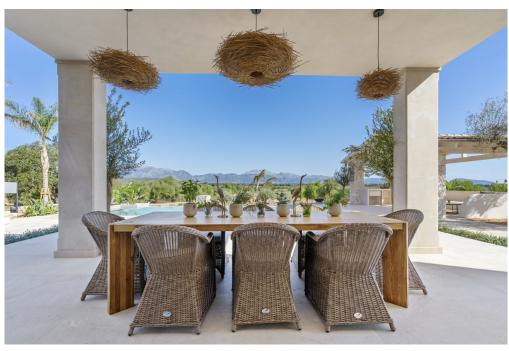

#### A first impression

Escape the hustle and bustle of everyday life and discover a tranquil retreat in the picturesque countryside of Llubi. This spacious country house sits on a 28,403 m² plot and is surrounded by the tranquillity of charming Mediterranean fields adorned with ancient olive and carob trees. Made from natural materials such as wood and stone, the architecture of this modern finca blends seamlessly into its surroundings. Enter the impressive entrance area, which leads to an exclusive fitted kitchen with bar, while to the right is an impressive living/dining area with fireplace and a cozy reading corner. A separate guest wing with en-suite bathroom offers privacy and comfort. Upstairs you will find three further bedrooms, each with its own bathroom, the larger ones with access to private terraces. Outside, the 10 x 5.5 meter infinity pool and the spacious terraces invite you to relax on hot summer days. The adjoining pool house with chill-out area, outdoor kitchen and fire pit add to the charm. One of the highlights of this property is the carefully landscaped garden, which was designed by a renowned landscape architect in Mallorca. With its manicured lawns, tropical and Mediterranean flora, a hidden shower, Balinese beds and a generous fruit and vegetable garden with raised planters, the garden is a true oasis. A fire pit and seating area are located near the petanque court on the lower terrace, which is framed by an avenue of old olive trees that perfectly frame the panoramic views of the Serra de Tramuntana. The self-sufficient building has its own working well and a state-of-the-art solar system, which enables environmentally friendly living. With high-quality furnishings and luxurious comfort on two floors, the living space of the finca extends over approx. 322 m<sup>2</sup>.