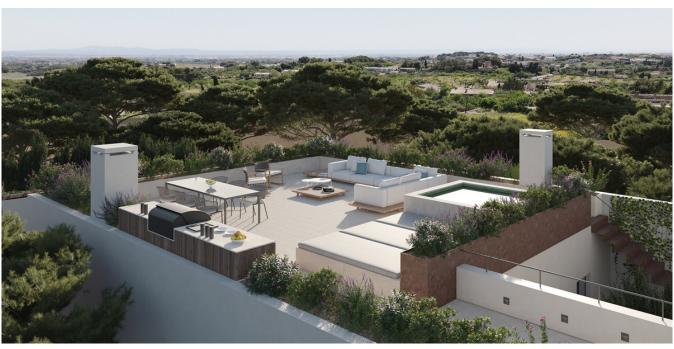

### A first impression

Welcome to this charming townhouse in Palma-Establiments, which combines traditional style with modern design. The constructed area of approx. 278 m² offers a beautiful garden and pool as well as a terrace on the second floor of approx. 100 m² with breathtaking panoramic views. Upon entering the house through the entrance hall, the beautiful patio leads to the open plan kitchen, living and dining area, which leads directly onto the partially covered terrace and garden with pool. On the same floor there is an exceptional bedroom with an en-suite bathroom, a dressing room and a laundry room. On the upper floor there are two spacious bedrooms, each with an en-suite bathroom and a wonderful terrace with far-reaching views. The property also has a double garage, underfloor heating and central air conditioning by heat pump as well as stone and oak wood floors. This home is perfect for those who appreciate the traditional charm of a townhouse while enjoying modern comfort and design. The neighborhood is beautifully nestled in nature. Be enchanted by this unique property and arrange a viewing today!