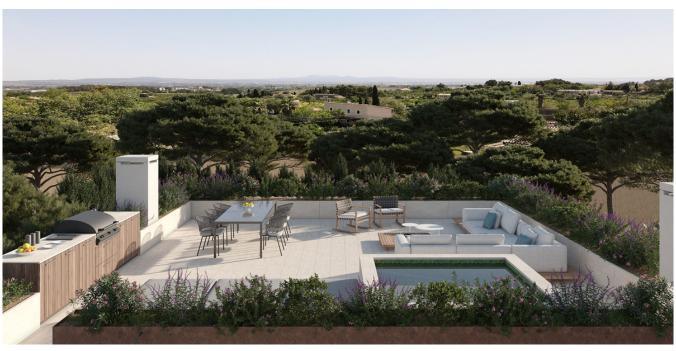

### A first impression

Welcome to this charming townhouse in Palma-Establiments, which combines traditional style with modern design. The constructed area of approx. 278 m² offers a beautiful garden and pool as well as a terrace on the second floor of approx. 100 m² with breathtaking panoramic views. Upon entering the house through the entrance hall, the beautiful patio leads to the open plan kitchen, living and dining area, which leads directly onto the partially covered terrace and garden with pool. On the same floor there is an exceptional bedroom with an en-suite bathroom, a dressing room and a laundry room. On the upper floor there are two spacious bedrooms, each with an en-suite bathroom and a wonderful terrace with far-reaching views. The property also has a double garage, underfloor heating and central air conditioning by heat pump as well as stone and oak wood floors. This home is perfect for those who appreciate the traditional charm of a townhouse while enjoying modern comfort and design. The neighborhood is beautifully nestled in nature. Be enchanted by this unique property and arrange a viewing today!