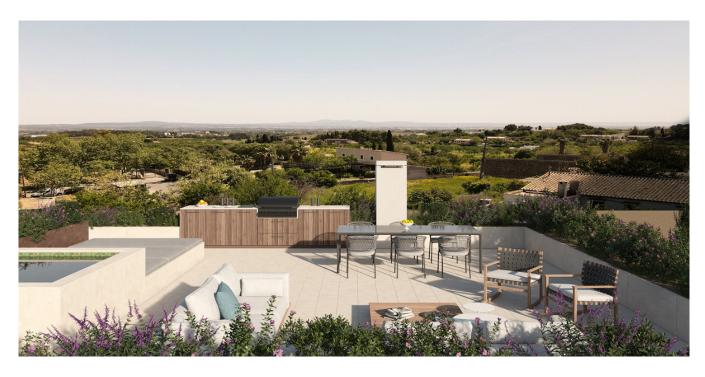

### A first impression

Welcome to this charming townhouse in Palma-Establiments, which combines traditional style with modern design. The constructed area of approx. 278 m² offers a beautiful garden and pool as well as a terrace on the second floor of approx. 100 m² with breathtaking panoramic views. Upon entering the house through the entrance hall, the beautiful patio leads to the open plan kitchen, living and dining area, which leads directly onto the partially covered terrace and garden with pool. On the same floor there is an exceptional bedroom with an en-suite bathroom, a dressing room and a laundry room. On the upper floor there are two spacious bedrooms, each with an en-suite bathroom and a wonderful terrace with far-reaching views. The property also has a double garage, underfloor heating and central air conditioning by heat pump as well as stone and oak wood floors. This home is perfect for those who appreciate the traditional charm of a townhouse while enjoying modern comfort and design. The neighborhood is beautifully nestled in nature. Be enchanted by this unique property and arrange a viewing today!