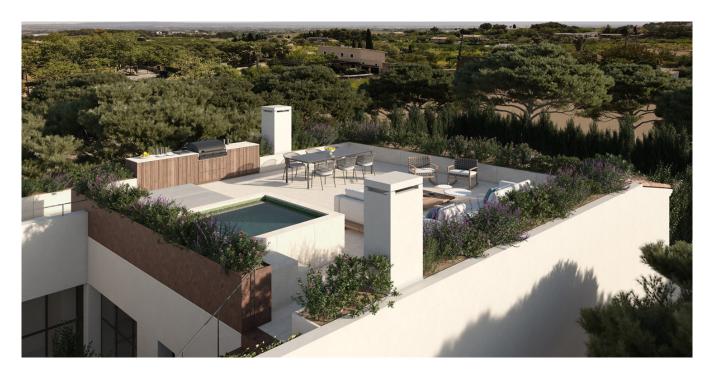

### A first impression

Welcome to this charming townhouse in Palma-Establiments, which combines traditional style with modern design. The constructed area of approx. 278 m² offers a beautiful garden and pool as well as a terrace on the second floor of approx. 100 m² with breathtaking panoramic views. Upon entering the house through the entrance hall, the beautiful patio leads to the open plan kitchen, living and dining area, which leads directly onto the partially covered terrace and garden with pool. On the same floor there is an exceptional bedroom with an en-suite bathroom, a dressing room and a laundry room. On the upper floor there are two spacious bedrooms, each with an en-suite bathroom and a wonderful terrace with far-reaching views. The property also has a double garage, underfloor heating and central air conditioning by heat pump as well as stone and oak wood floors. This home is perfect for those who appreciate the traditional charm of a townhouse while enjoying modern comfort and design. The neighborhood is beautifully nestled in nature. Be enchanted by this unique property and arrange a viewing today!