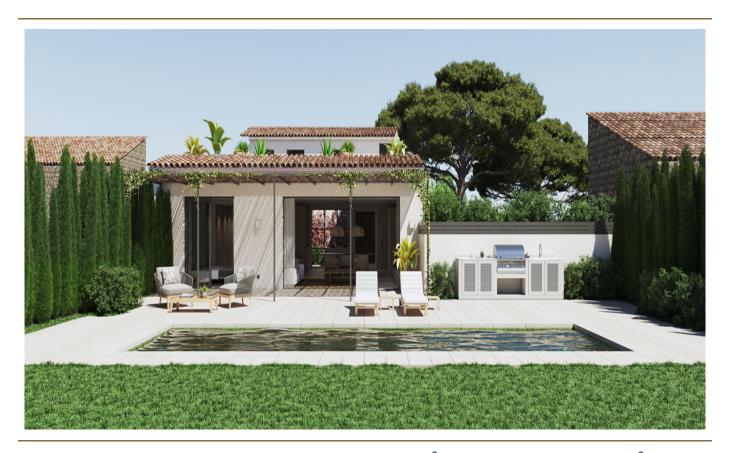

### A first impression

Welcome to this charming townhouse in Palma-Establiments, which combines traditional style with modern design. The constructed area of approx. 278 m² offers a beautiful garden and pool as well as a terrace on the second floor of approx. 100 m² with breathtaking panoramic views. Upon entering the house through the entrance hall, the beautiful patio leads to the open plan kitchen, living and dining area, which leads directly onto the partially covered terrace and garden with pool. On the same floor there is an exceptional bedroom with an en-suite bathroom, a dressing room and a laundry room. On the upper floor there are two spacious bedrooms, each with an en-suite bathroom and a wonderful terrace with far-reaching views. The property also has a double garage, underfloor heating and central air conditioning by heat pump as well as stone and oak wood floors. This home is perfect for those who appreciate the traditional charm of a townhouse while enjoying modern comfort and design. The neighborhood is beautifully nestled in nature. Be enchanted by this unique property and arrange a viewing today!

### Details of amenities

- Air-to-water heat pump
- Underfloor heating
- Air conditioning
- Pool
- Roof terrace
- Garden