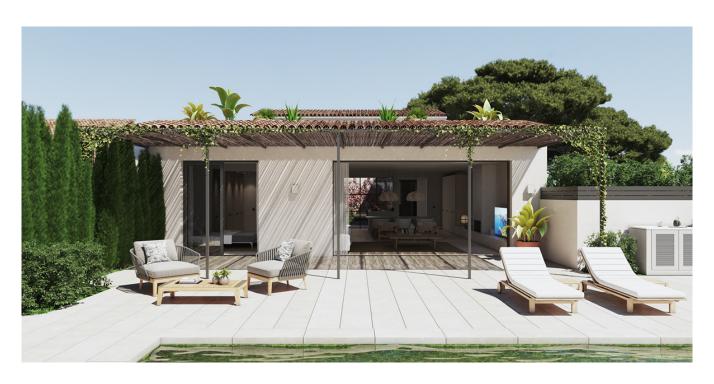

### A first impression

Welcome to this charming townhouse in Palma-Establiments, which combines traditional style with modern design. The constructed area of approx. 278 m² offers a beautiful garden and pool as well as a terrace on the second floor of approx. 100 m² with breathtaking panoramic views. Upon entering the house through the entrance hall, the beautiful patio leads to the open plan kitchen, living and dining area, which leads directly onto the partially covered terrace and garden with pool. On the same floor there is an exceptional bedroom with an en-suite bathroom, a dressing room and a laundry room. On the upper floor there are two spacious bedrooms, each with an en-suite bathroom and a wonderful terrace with far-reaching views. The property also has a double garage, underfloor heating and central air conditioning by heat pump as well as stone and oak wood floors. This home is perfect for those who appreciate the traditional charm of a townhouse while enjoying modern comfort and design. The neighborhood is beautifully nestled in nature. Be enchanted by this unique property and arrange a viewing today!

### Details of amenities

- Air-to-water heat pump
- Underfloor heating
- Air conditioning
- Pool
- Roof terrace
- Garden