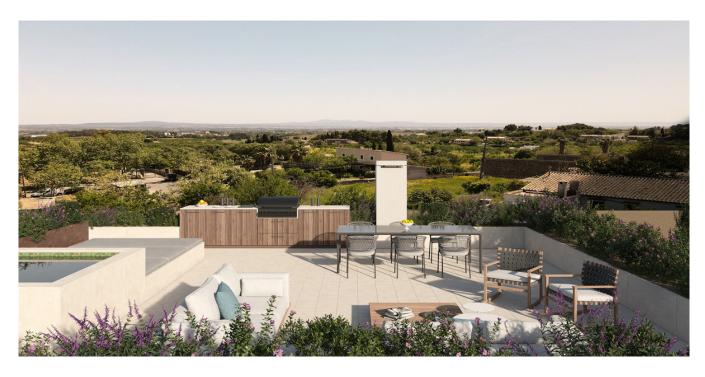

### A first impression

Welcome to this charming townhouse in Palma-Establiments, which combines traditional style with modern design. The constructed area of approx. 278 m² offers a beautiful garden and pool as well as a terrace on the second floor of approx. 100 m² with breathtaking panoramic views. Upon entering the house through the entrance hall, the beautiful patio leads to the open plan kitchen, living and dining area, which leads directly onto the partially covered terrace and garden with pool. On the same floor there is an exceptional bedroom with an en-suite bathroom, a dressing room and a laundry room. On the upper floor there are two spacious bedrooms, each with an en-suite bathroom and a wonderful terrace with far-reaching views. The property also has a double garage, underfloor heating and central air conditioning by heat pump as well as stone and oak wood floors. This home is perfect for those who appreciate the traditional charm of a townhouse while enjoying modern comfort and design. The neighborhood is beautifully nestled in nature. Be enchanted by this unique property and arrange a viewing today!

### Details of amenities

- Air-to-water heat pump
- Underfloor heating
- Air conditioning
- Pool
- Roof terrace
- Garden