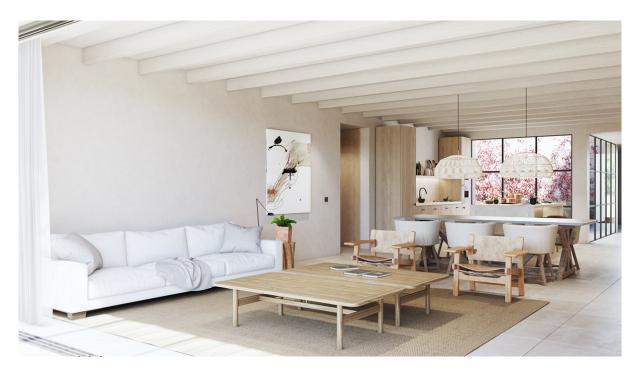

### A first impression

Welcome to this charming townhouse in Palma-Establiments, which combines traditional style with modern design. The constructed area of approx. 278 m² offers a beautiful garden and pool as well as a terrace on the second floor of approx. 100 m² with breathtaking panoramic views. Upon entering the house through the entrance hall, the beautiful patio leads to the open plan kitchen, living and dining area, which leads directly onto the partially covered terrace and garden with pool. On the same floor there is an exceptional bedroom with an en-suite bathroom, a dressing room and a laundry room. On the upper floor there are two spacious bedrooms, each with an en-suite bathroom and a wonderful terrace with far-reaching views. The property also has a double garage, underfloor heating and central air conditioning by heat pump as well as stone and oak wood floors. This home is perfect for those who appreciate the traditional charm of a townhouse while enjoying modern comfort and design. The neighborhood is beautifully nestled in nature. Be enchanted by this unique property and arrange a viewing today!