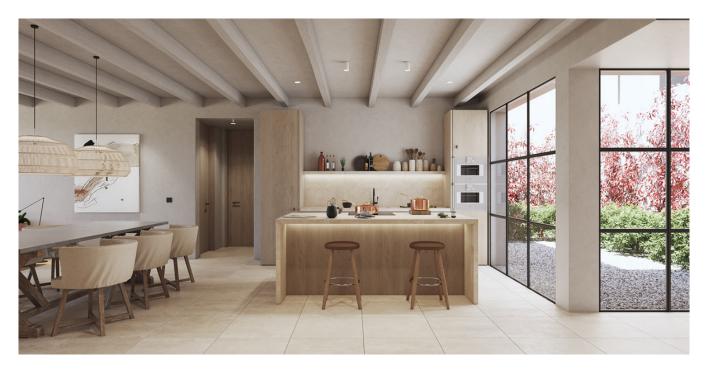

### A first impression

Welcome to this charming townhouse in Palma-Establiments, which combines traditional style with modern design. The constructed area of approx. 278 m² offers a beautiful garden and pool as well as a terrace on the second floor of approx. 100 m² with breathtaking panoramic views. Upon entering the house through the entrance hall, the beautiful patio leads to the open plan kitchen, living and dining area, which leads directly onto the partially covered terrace and garden with pool. On the same floor there is an exceptional bedroom with an en-suite bathroom, a dressing room and a laundry room. On the upper floor there are two spacious bedrooms, each with an en-suite bathroom and a wonderful terrace with far-reaching views. The property also has a double garage, underfloor heating and central air conditioning by heat pump as well as stone and oak wood floors. This home is perfect for those who appreciate the traditional charm of a townhouse while enjoying modern comfort and design. The neighborhood is beautifully nestled in nature. Be enchanted by this unique property and arrange a viewing today!