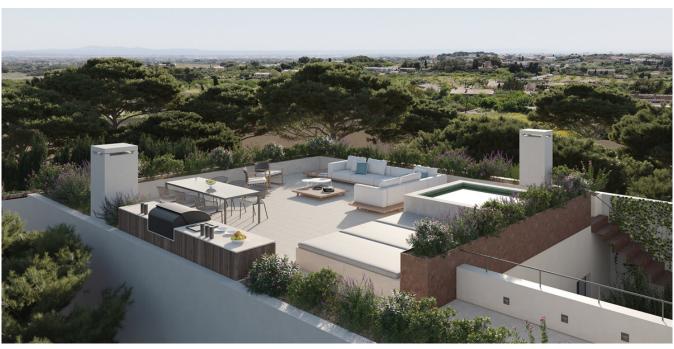

### A first impression

Welcome to this charming townhouse in Palma-Establiments, which combines traditional style with modern design. The constructed area of approx. 278 m² offers a beautiful garden and pool as well as a terrace on the second floor of approx. 100 m² with breathtaking panoramic views. Upon entering the house through the entrance hall, the beautiful patio leads to the open plan kitchen, living and dining area, which leads directly onto the partially covered terrace and garden with pool. On the same floor there is an exceptional bedroom with an en-suite bathroom, a dressing room and a laundry room. On the upper floor there are two spacious bedrooms, each with an en-suite bathroom and a wonderful terrace with far-reaching views. The property also has a double garage, underfloor heating and central air conditioning by heat pump as well as stone and oak wood floors. This home is perfect for those who appreciate the traditional charm of a townhouse while enjoying modern comfort and design. The neighborhood is beautifully nestled in nature. Be enchanted by this unique property and arrange a viewing today!

### Details of amenities

- Air-to-water heat pump
- Underfloor heating
- Air conditioning
- Pool
- Roof terrace
- Garden