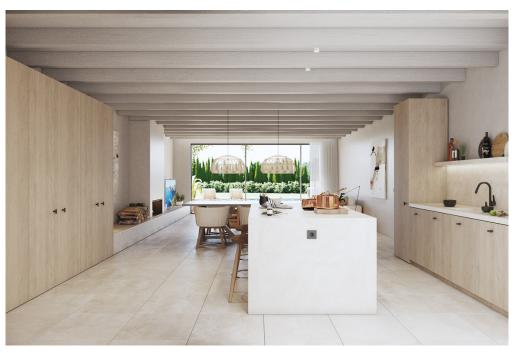

### A first impression

Welcome to this charming townhouse in Palma-Establiments, which combines traditional style with modern design. The constructed area of approx. 278 m² offers a beautiful garden and pool as well as a terrace on the second floor of approx. 100 m² with breathtaking panoramic views. Upon entering the house through the entrance hall, the beautiful patio leads to the open plan kitchen, living and dining area, which leads directly onto the partially covered terrace and garden with pool. On the same floor there is an exceptional bedroom with an en-suite bathroom, a dressing room and a laundry room. On the upper floor there are two spacious bedrooms, each with an en-suite bathroom and a wonderful terrace with far-reaching views. The property also has a double garage, underfloor heating and central air conditioning by heat pump as well as stone and oak wood floors. This home is perfect for those who appreciate the traditional charm of a townhouse while enjoying modern comfort and design. The neighborhood is beautifully nestled in nature. Be enchanted by this unique property and arrange a viewing today!