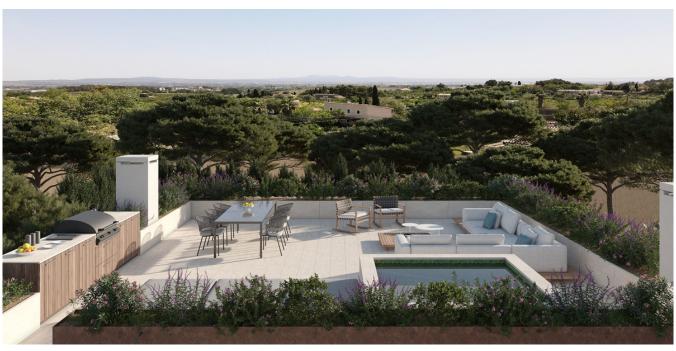

### A first impression

Welcome to this charming townhouse in Palma-Establiments, which combines traditional style with modern design. The constructed area of approx. 278 m² offers a beautiful garden and pool as well as a terrace on the second floor of approx. 100 m² with breathtaking panoramic views. Upon entering the house through the entrance hall, the beautiful patio leads to the open plan kitchen, living and dining area, which leads directly onto the partially covered terrace and garden with pool. On the same floor there is an exceptional bedroom with an en-suite bathroom, a dressing room and a laundry room. On the upper floor there are two spacious bedrooms, each with an en-suite bathroom and a wonderful terrace with far-reaching views. The property also has a double garage, underfloor heating and central air conditioning by heat pump as well as stone and oak wood floors. This home is perfect for those who appreciate the traditional charm of a townhouse while enjoying modern comfort and design. The neighborhood is beautifully nestled in nature. Be enchanted by this unique property and arrange a viewing today!

### Details of amenities

- Air-to-water heat pump
- Underfloor heating
- Air conditioning
- Pool
- Roof terrace
- Garden