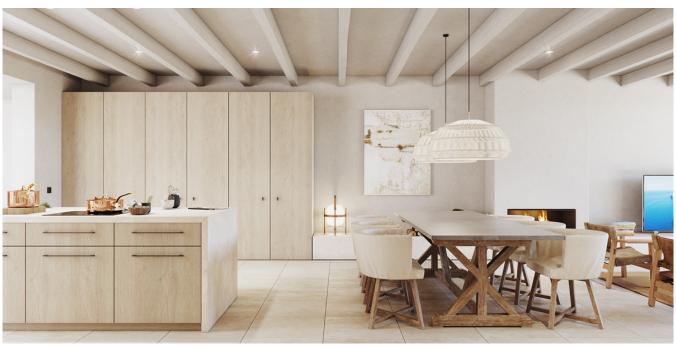

### A first impression

Welcome to this charming townhouse in Palma-Establiments, which combines traditional style with modern design. The constructed area of approx. 278 m² offers a beautiful garden and pool as well as a terrace on the second floor of approx. 100 m² with breathtaking panoramic views. Upon entering the house through the entrance hall, the beautiful patio leads to the open plan kitchen, living and dining area, which leads directly onto the partially covered terrace and garden with pool. On the same floor there is an exceptional bedroom with an en-suite bathroom, a dressing room and a laundry room. On the upper floor there are two spacious bedrooms, each with an en-suite bathroom and a wonderful terrace with far-reaching views. The property also has a double garage, underfloor heating and central air conditioning by heat pump as well as stone and oak wood floors. This home is perfect for those who appreciate the traditional charm of a townhouse while enjoying modern comfort and design. The neighborhood is beautifully nestled in nature. Be enchanted by this unique property and arrange a viewing today!