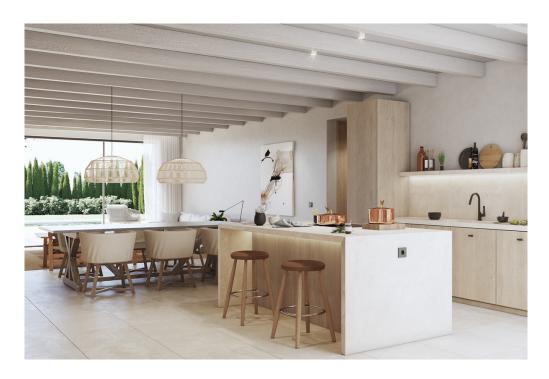

### A first impression

Welcome to this charming townhouse in Palma-Establiments, which combines traditional style with modern design. The constructed area of approx. 278 m² offers a beautiful garden and pool as well as a terrace on the second floor of approx. 100 m² with breathtaking panoramic views. Upon entering the house through the entrance hall, the beautiful patio leads to the open plan kitchen, living and dining area, which leads directly onto the partially covered terrace and garden with pool. On the same floor there is an exceptional bedroom with an en-suite bathroom, a dressing room and a laundry room. On the upper floor there are two spacious bedrooms, each with an en-suite bathroom and a wonderful terrace with far-reaching views. The property also has a double garage, underfloor heating and central air conditioning by heat pump as well as stone and oak wood floors. This home is perfect for those who appreciate the traditional charm of a townhouse while enjoying modern comfort and design. The neighborhood is beautifully nestled in nature. Be enchanted by this unique property and arrange a viewing today!