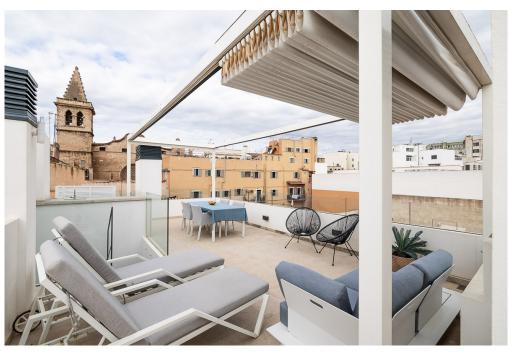

#### A first impression

Exceptional penthouse-style flat. Spacious, flooded with light in a completely refurbished palacete. Cosy living/dining area with balcony and the convenience of a KNX system including underfloor heating and air conditioning allows you to enjoy this old town flat all year round. A stylish steel staircase in the patio next to the living area leads you to the fantastic, large private roof terrace with far-reaching views. The sun-drenched terrace can be automatically shaded so you can enjoy it comfortably at any time of year. Cook on the terrace or in the open-plan kitchen in the living room as you please or visit one of the many good restaurants in the neighbourhood. An optional parking is available in the building. A storage room for bicycles, mopeds and your own cellar round off this offer. You can reach all the sights within a short walk.