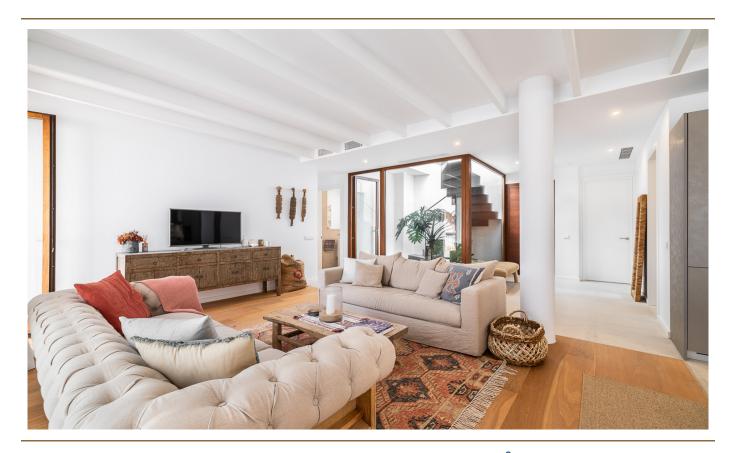

#### A first impression

Exceptional penthouse-style flat. Spacious, flooded with light in a completely refurbished palacete. Cosy living/dining area with balcony and the convenience of a KNX system including underfloor heating and air conditioning allows you to enjoy this old town flat all year round. A stylish steel staircase in the patio next to the living area leads you to the fantastic, large private roof terrace with far-reaching views. The sun-drenched terrace can be automatically shaded so you can enjoy it comfortably at any time of year. Cook on the terrace or in the open-plan kitchen in the living room as you please or visit one of the many good restaurants in the neighbourhood. An optional parking is available in the building. A storage room for bicycles, mopeds and your own cellar round off this offer. You can reach all the sights within a short walk.