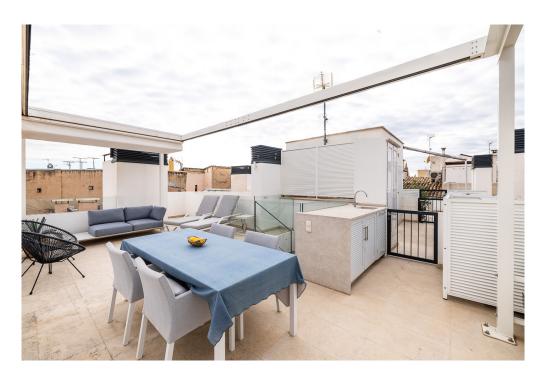

#### A first impression

Exceptional penthouse-style flat. Spacious, flooded with light in a completely refurbished palacete. Cosy living/dining area with balcony and the convenience of a KNX system including underfloor heating and air conditioning allows you to enjoy this old town flat all year round. A stylish steel staircase in the patio next to the living area leads you to the fantastic, large private roof terrace with far-reaching views. The sun-drenched terrace can be automatically shaded so you can enjoy it comfortably at any time of year. Cook on the terrace or in the open-plan kitchen in the living room as you please or visit one of the many good restaurants in the neighbourhood. An optional parking is available in the building. A storage room for bicycles, mopeds and your own cellar round off this offer. You can reach all the sights within a short walk.