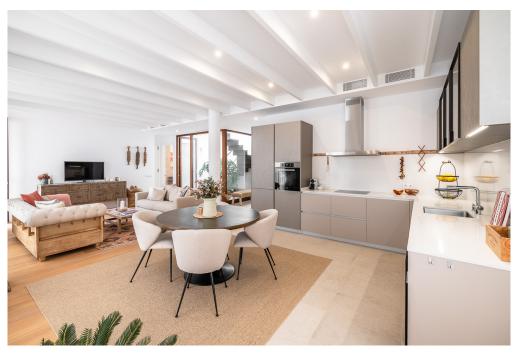

#### A first impression

Exceptional penthouse-style flat. Spacious, flooded with light in a completely refurbished palacete. Cosy living/dining area with balcony and the convenience of a KNX system including underfloor heating and air conditioning allows you to enjoy this old town flat all year round. A stylish steel staircase in the patio next to the living area leads you to the fantastic, large private roof terrace with far-reaching views. The sun-drenched terrace can be automatically shaded so you can enjoy it comfortably at any time of year. Cook on the terrace or in the open-plan kitchen in the living room as you please or visit one of the many good restaurants in the neighbourhood. An optional parking is available in the building. A storage room for bicycles, mopeds and your own cellar round off this offer. You can reach all the sights within a short walk.