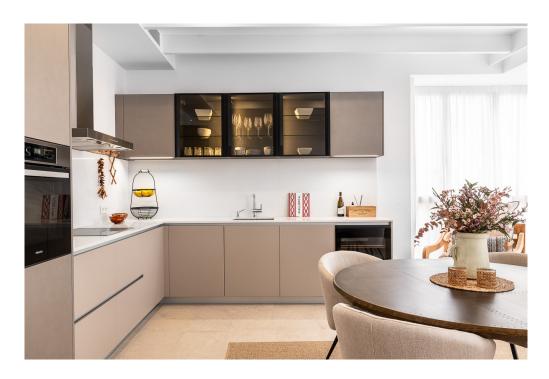

#### A first impression

Exceptional penthouse-style flat. Spacious, flooded with light in a completely refurbished palacete. Cosy living/dining area with balcony and the convenience of a KNX system including underfloor heating and air conditioning allows you to enjoy this old town flat all year round. A stylish steel staircase in the patio next to the living area leads you to the fantastic, large private roof terrace with far-reaching views. The sun-drenched terrace can be automatically shaded so you can enjoy it comfortably at any time of year. Cook on the terrace or in the open-plan kitchen in the living room as you please or visit one of the many good restaurants in the neighbourhood. An optional parking is available in the building. A storage room for bicycles, mopeds and your own cellar round off this offer. You can reach all the sights within a short walk.