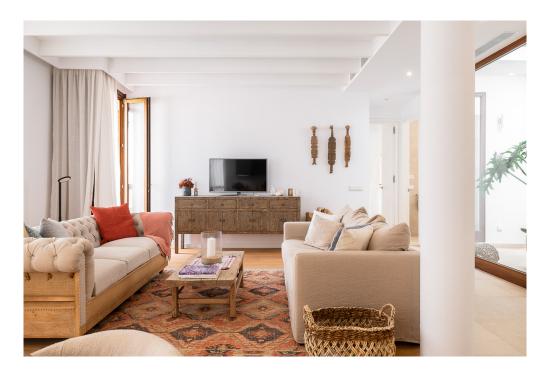

#### A first impression

Exceptional penthouse-style flat. Spacious, flooded with light in a completely refurbished palacete. Cosy living/dining area with balcony and the convenience of a KNX system including underfloor heating and air conditioning allows you to enjoy this old town flat all year round. A stylish steel staircase in the patio next to the living area leads you to the fantastic, large private roof terrace with far-reaching views. The sun-drenched terrace can be automatically shaded so you can enjoy it comfortably at any time of year. Cook on the terrace or in the open-plan kitchen in the living room as you please or visit one of the many good restaurants in the neighbourhood. An optional parking is available in the building. A storage room for bicycles, mopeds and your own cellar round off this offer. You can reach all the sights within a short walk.