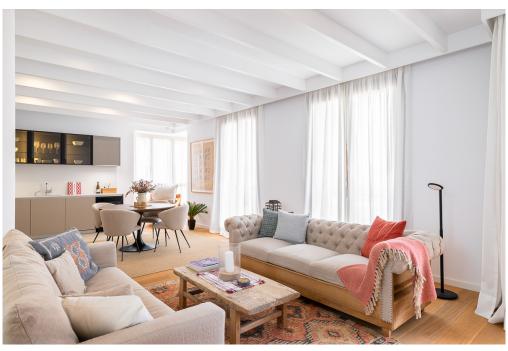

#### A first impression

Exceptional penthouse-style flat. Spacious, flooded with light in a completely refurbished palacete. Cosy living/dining area with balcony and the convenience of a KNX system including underfloor heating and air conditioning allows you to enjoy this old town flat all year round. A stylish steel staircase in the patio next to the living area leads you to the fantastic, large private roof terrace with far-reaching views. The sun-drenched terrace can be automatically shaded so you can enjoy it comfortably at any time of year. Cook on the terrace or in the open-plan kitchen in the living room as you please or visit one of the many good restaurants in the neighbourhood. An optional parking is available in the building. A storage room for bicycles, mopeds and your own cellar round off this offer. You can reach all the sights within a short walk.