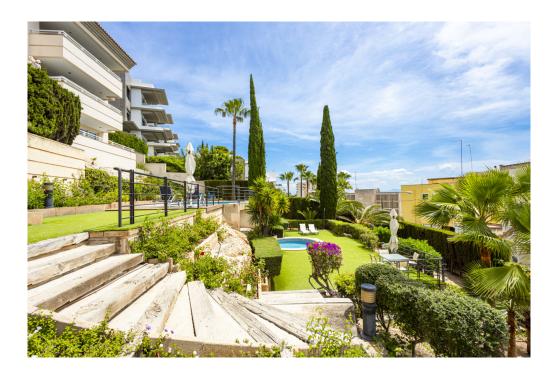

#### A first impression

This wonderful duplex penthouse is located just 2 minutes from the Porto Pi shopping centre, very close to the port and the Paseo Marítimo. The property is distributed over 2 levels. On the main level there is a living-dining room, kitchen, 3 bedrooms, 2 bathrooms and a very nice terrace. The upper level offers a large master bedroom with en suite bathroom and walk-in wardrobe as well as 2 more terraces with a perfect sun exposure. The complex has 2 pools, one for adults and one for children, as well as a communal garden. The penthouse includes 2 private parking spaces in the same building and a storage room. Air conditioning and heating are also included.