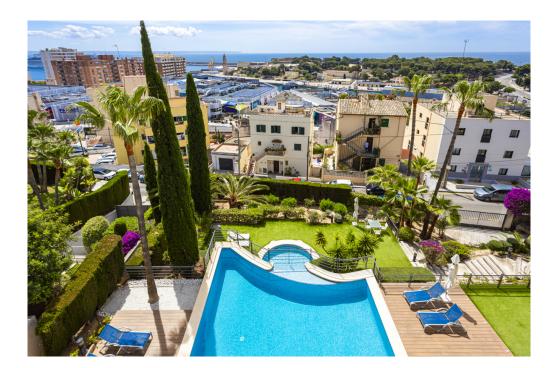

#### A first impression

This wonderful duplex penthouse is located just 2 minutes from the Porto Pi shopping centre, very close to the port and the Paseo Marítimo. The property is distributed over 2 levels. On the main level there is a living-dining room, kitchen, 3 bedrooms, 2 bathrooms and a very nice terrace. The upper level offers a large master bedroom with en suite bathroom and walk-in wardrobe as well as 2 more terraces with a perfect sun exposure. The complex has 2 pools, one for adults and one for children, as well as a communal garden. The penthouse includes 2 private parking spaces in the same building and a storage room. Air conditioning and heating are also included.