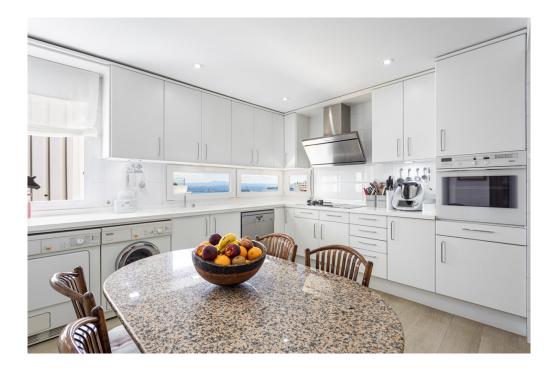

#### A first impression

This wonderful duplex penthouse is located just 2 minutes from the Porto Pi shopping centre, very close to the port and the Paseo Marítimo. The property is distributed over 2 levels. On the main level there is a living-dining room, kitchen, 3 bedrooms, 2 bathrooms and a very nice terrace. The upper level offers a large master bedroom with en suite bathroom and walk-in wardrobe as well as 2 more terraces with a perfect sun exposure. The complex has 2 pools, one for adults and one for children, as well as a communal garden. The penthouse includes 2 private parking spaces in the same building and a storage room. Air conditioning and heating are also included.