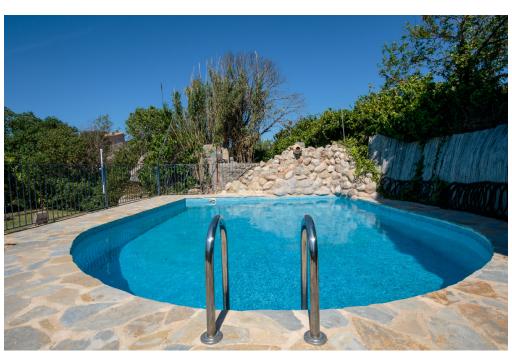

#### A first impression

This beautiful finca is located in the Orange Valley near Soller, only about 10 minutes walk from the famous central market place with its bars, cafés and shops. The origin of the house goes back over 100 years and the careful renovation in 2022 has carefully preserved the style and the original. The beautiful garden with its 2805m2 is a true oasis of peace, the many fruit trees and palm trees create different areas to relax. The ensemble is completed by the old water fountain and the adjacent pool, as well as the wonderful summer kitchen and the various terraces. On the ground floor there is the entrance area, a spacious living area with pellet stove, the dining kitchen and two bedrooms, as well as a bathroom and WC. On the first floor there is a bedroom with ensuite bathroom and on the second floor another bedroom, also with ensuite bathroom. The equipment includes a modern heat pump, which cools or heats the house as needed. A private well supplies the house and the garden with water all year round via the irrigation system. There is also a carport and a charging station for electric vehicles.