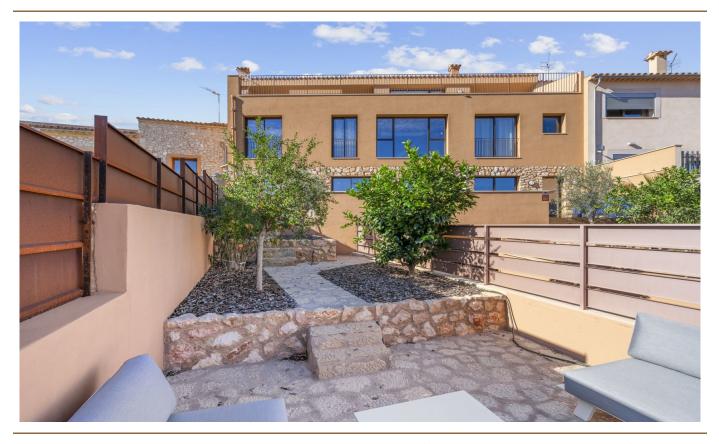

## A first impression

This high-quality property was completed in 2024 and consists of three individual terraced houses. There are three bedrooms and three bathrooms in this unit. The bright living/dining area with integrated high-quality kitchen leads onto a spacious terrace, from which you can enjoy views of the countryside and direct access to your own pool. The units share an underground garage, in which two parking spaces and a storage room are available. The high-quality fixtures and fittings include underfloor heating, fitted wardrobes, integrated air conditioning and real wood parquet flooring in the bedrooms.