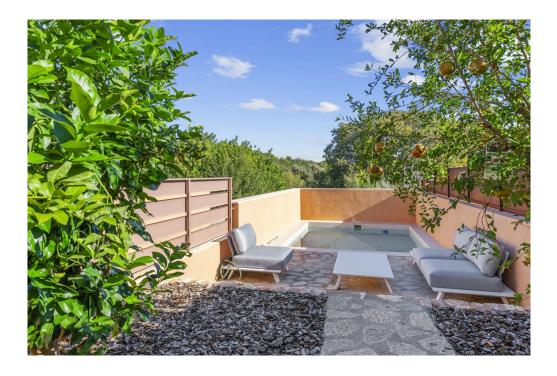

## A first impression

This high-quality property was completed in 2024 and consists of three individual terraced houses. There are three bedrooms and three bathrooms in this unit. The bright living/dining area with integrated high-quality kitchen leads onto a spacious terrace, from which you can enjoy views of the countryside and direct access to your own pool. The units share an underground garage, in which two parking spaces and a storage room are available. The high-quality fixtures and fittings include underfloor heating, fitted wardrobes, integrated air conditioning and real wood parquet flooring in the bedrooms.

## Details of amenities

- Underfloor heating
- Air conditioning
- Real wood parquet
- Roof terrace with private pool
- Underground garage with 2 parking spaces and storage room