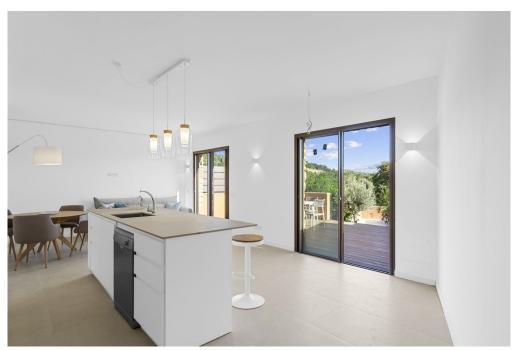

## A first impression

This high-quality property was completed in 2024 and consists of three individual terraced houses. There are three bedrooms and three bathrooms in this unit. The bright living/dining area with integrated high-quality kitchen leads onto a spacious terrace, from which you can enjoy views of the countryside and direct access to your own pool. The units share an underground garage, in which two parking spaces and a storage room are available. The high-quality fixtures and fittings include underfloor heating, fitted wardrobes, integrated air conditioning and real wood parquet flooring in the bedrooms.

## Details of amenities

- Underfloor heating
- Air conditioning
- Real wood parquet
- Roof terrace with private pool
- Underground garage with 2 parking spaces and storage room