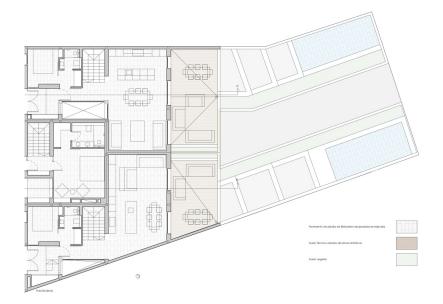

# Floor plans

This floor plan is not to scale. The documents were given to us by the client. For this reason, we cannot guarantee the accuracy of the information.

## A first impression

This high-quality property was completed in 2024 and consists of three individual terraced houses. There are three bedrooms and three bathrooms in this unit. The bright living/dining area with integrated high-quality kitchen leads onto a spacious terrace, from which you can enjoy views of the countryside and direct access to your own pool. The units share an underground garage, in which two parking spaces and a storage room are available. The high-quality fixtures and fittings include underfloor heating, fitted wardrobes, integrated air conditioning and real wood parquet flooring in the bedrooms.