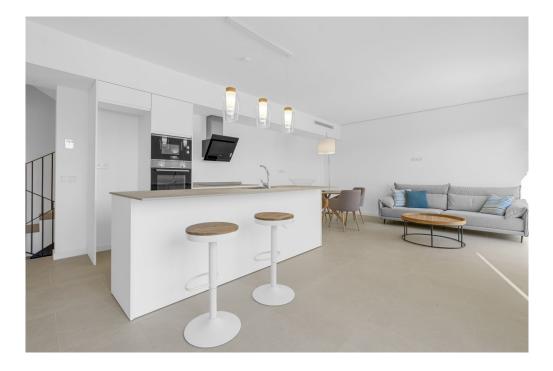

## A first impression

This high-quality property was completed in 2024 and consists of three individual terraced houses. There are three bedrooms and three bathrooms in this unit. The bright living/dining area with integrated high-quality kitchen leads onto a spacious terrace, from which you can enjoy views of the countryside and direct access to your own pool. The units share an underground garage, in which two parking spaces and a storage room are available. The high-quality fixtures and fittings include underfloor heating, fitted wardrobes, integrated air conditioning and real wood parquet flooring in the bedrooms.