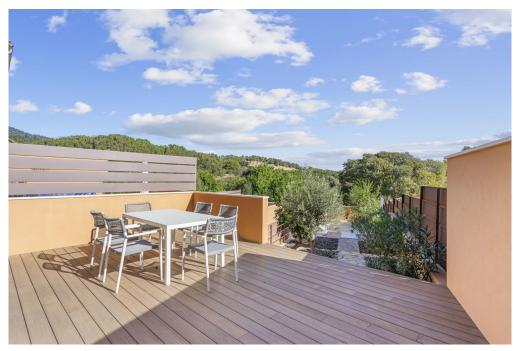

## A first impression

This high-quality property was completed in 2024 and consists of three individual terraced houses. There are three bedrooms and three bathrooms in this unit. The bright living/dining area with integrated high-quality kitchen leads onto a spacious terrace, from which you can enjoy views of the countryside and direct access to your own pool. The units share an underground garage, in which two parking spaces and a storage room are available. The high-quality fixtures and fittings include underfloor heating, fitted wardrobes, integrated air conditioning and real wood parquet flooring in the bedrooms.