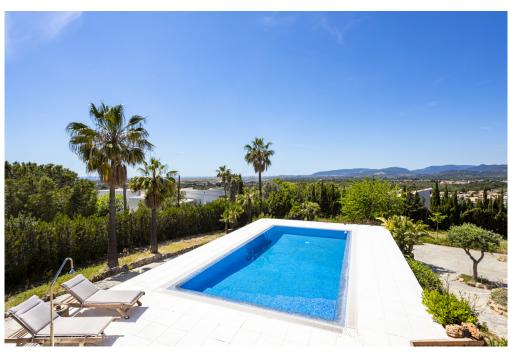

#### A first impression

This villa is located in Sa Coma, about 15 minutes by car from Palma. It offers stunning views of the Tramuntana mountains and the bay of Palma and still needs to be finished. Most of the work has already been done and now the final design can take place, allowing the future owner to finish it according to their wishes. The villa has a living area of 338 m2 and includes an open plan living room with dining area and kitchen, 3 bedrooms, 2 bathrooms and several additional rooms such as a large and bright art studio. The basement is currently converted into a cosy flat with an open kitchen, a bedroom and access to the pool and the beautiful terrace with sea and mountain views. The property also has a garage and a roof terrace.