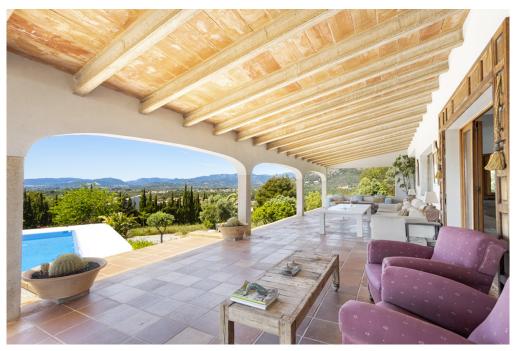

#### A first impression

This villa is located in Sa Coma, about 15 minutes by car from Palma. It offers stunning views of the Tramuntana mountains and the bay of Palma and still needs to be finished. Most of the work has already been done and now the final design can take place, allowing the future owner to finish it according to their wishes. The villa has a living area of 338 m2 and includes an open plan living room with dining area and kitchen, 3 bedrooms, 2 bathrooms and several additional rooms such as a large and bright art studio. The basement is currently converted into a cosy flat with an open kitchen, a bedroom and access to the pool and the beautiful terrace with sea and mountain views. The property also has a garage and a roof terrace.