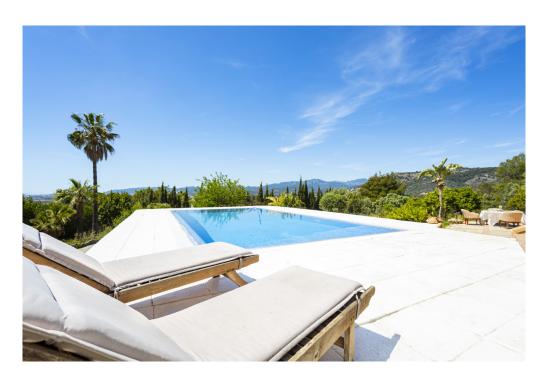

#### A first impression

This villa is located in Sa Coma, about 15 minutes by car from Palma. It offers stunning views of the Tramuntana mountains and the bay of Palma and still needs to be finished. Most of the work has already been done and now the final design can take place, allowing the future owner to finish it according to their wishes. The villa has a living area of 338 m2 and includes an open plan living room with dining area and kitchen, 3 bedrooms, 2 bathrooms and several additional rooms such as a large and bright art studio. The basement is currently converted into a cosy flat with an open kitchen, a bedroom and access to the pool and the beautiful terrace with sea and mountain views. The property also has a garage and a roof terrace.