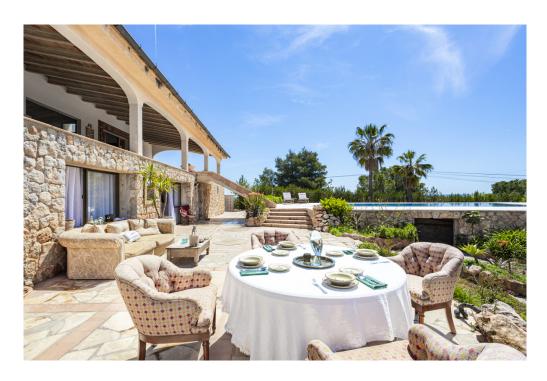

#### A first impression

This villa is located in Sa Coma, about 15 minutes by car from Palma. It offers stunning views of the Tramuntana mountains and the bay of Palma and still needs to be finished. Most of the work has already been done and now the final design can take place, allowing the future owner to finish it according to their wishes. The villa has a living area of 338 m2 and includes an open plan living room with dining area and kitchen, 3 bedrooms, 2 bathrooms and several additional rooms such as a large and bright art studio. The basement is currently converted into a cosy flat with an open kitchen, a bedroom and access to the pool and the beautiful terrace with sea and mountain views. The property also has a garage and a roof terrace.