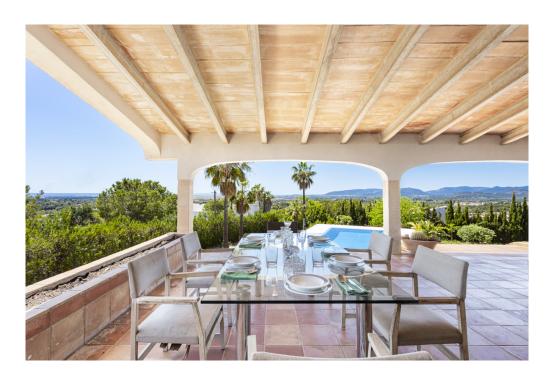

#### A first impression

This villa is located in Sa Coma, about 15 minutes by car from Palma. It offers stunning views of the Tramuntana mountains and the bay of Palma and still needs to be finished. Most of the work has already been done and now the final design can take place, allowing the future owner to finish it according to their wishes. The villa has a living area of 338 m2 and includes an open plan living room with dining area and kitchen, 3 bedrooms, 2 bathrooms and several additional rooms such as a large and bright art studio. The basement is currently converted into a cosy flat with an open kitchen, a bedroom and access to the pool and the beautiful terrace with sea and mountain views. The property also has a garage and a roof terrace.