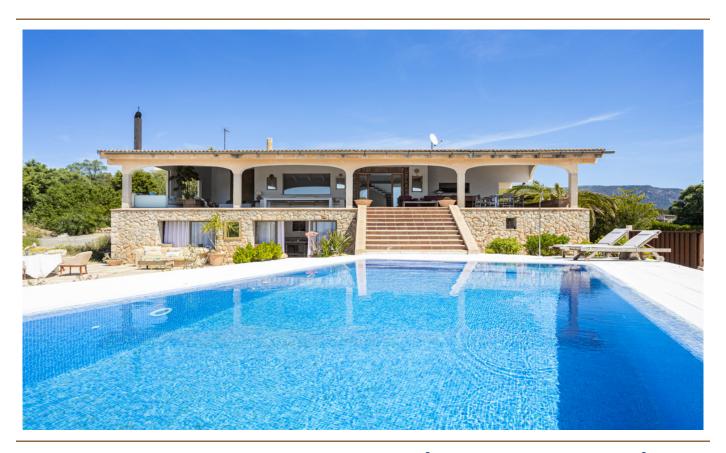

#### A first impression

This villa is located in Sa Coma, about 15 minutes by car from Palma. It offers stunning views of the Tramuntana mountains and the bay of Palma and still needs to be finished. Most of the work has already been done and now the final design can take place, allowing the future owner to finish it according to their wishes. The villa has a living area of 338 m2 and includes an open plan living room with dining area and kitchen, 3 bedrooms, 2 bathrooms and several additional rooms such as a large and bright art studio. The basement is currently converted into a cosy flat with an open kitchen, a bedroom and access to the pool and the beautiful terrace with sea and mountain views. The property also has a garage and a roof terrace.