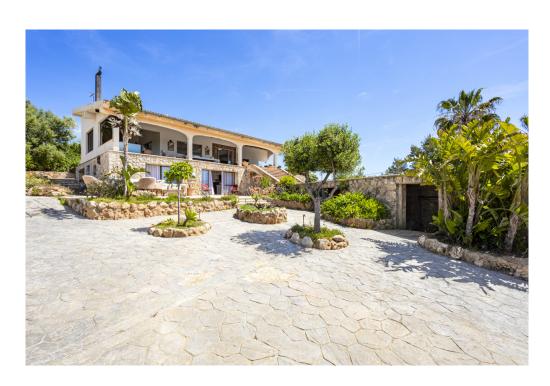

#### A first impression

This villa is located in Sa Coma, about 15 minutes by car from Palma. It offers stunning views of the Tramuntana mountains and the bay of Palma and still needs to be finished. Most of the work has already been done and now the final design can take place, allowing the future owner to finish it according to their wishes. The villa has a living area of 338 m2 and includes an open plan living room with dining area and kitchen, 3 bedrooms, 2 bathrooms and several additional rooms such as a large and bright art studio. The basement is currently converted into a cosy flat with an open kitchen, a bedroom and access to the pool and the beautiful terrace with sea and mountain views. The property also has a garage and a roof terrace.