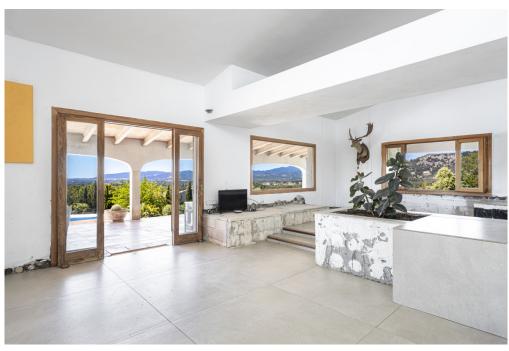

#### A first impression

This villa is located in Sa Coma, about 15 minutes by car from Palma. It offers stunning views of the Tramuntana mountains and the bay of Palma and still needs to be finished. Most of the work has already been done and now the final design can take place, allowing the future owner to finish it according to their wishes. The villa has a living area of 338 m2 and includes an open plan living room with dining area and kitchen, 3 bedrooms, 2 bathrooms and several additional rooms such as a large and bright art studio. The basement is currently converted into a cosy flat with an open kitchen, a bedroom and access to the pool and the beautiful terrace with sea and mountain views. The property also has a garage and a roof terrace.