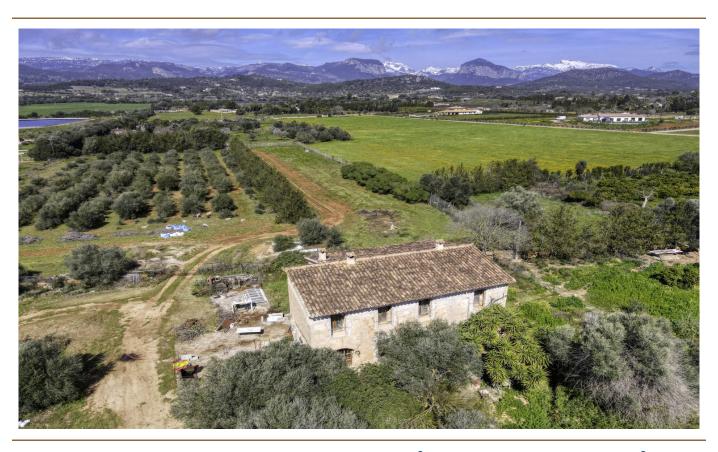

### Fantastic opportunity to acquire a finca to be renovated with a large plot and panoramic views of the Tramuntana, in Consell.

Property ID: ES233744142

PURCHASE PRICE: 1.080.000 EUR • LIVING SPACE: ca. 151 m<sup>2</sup> • ROOMS: 4 • LAND AREA: 13.795 m<sup>2</sup>

### A first impression

Beautiful, original finca with a large plot and panoramic views of the Tramuntana mountains and Consell. The house has been partially renovated and has a new roof and extends over a constructed area of approx. 150 m<sup>2</sup>. The future owner has the opportunity to design the house according to his own wishes and make it shine in new splendor. The house is surrounded by a garden with fruit trees, a small paddock and plenty of space for a pool. The property has a well as well as mains water and mains electricity. The property comprises three extensive, interconnected plots, which offer an impressive total area of approx. 24,000 m<sup>2</sup>. The plots are strategically located close to nature and the spaciousness of the plots allows plenty of room for development and design. In addition, there is the exclusive opportunity to purchase an adjacent plot, which could further increase the total area of the property. With this additional space, the property could be ideally extended, for example by building another finca with a living area of up to 300 m<sup>2</sup>, thus offering enough space for a comfortable and luxurious home in harmony with the surrounding nature.