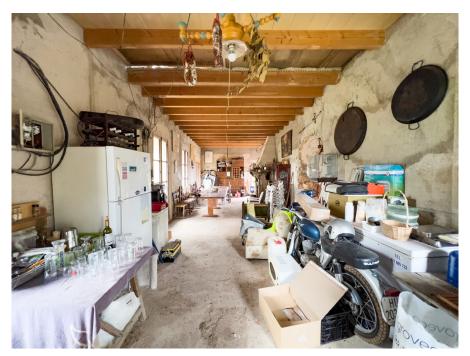

### A first impression

Beautiful, original finca with a large plot and panoramic views of the Tramuntana mountains and Consell. The house has been partially renovated and has a new roof and extends over a constructed area of approx. 150 m<sup>2</sup>. The future owner has the opportunity to design the house according to his own wishes and make it shine in new splendor. The house is surrounded by a garden with fruit trees, a small paddock and plenty of space for a pool. The property has a well as well as mains water and mains electricity. The property comprises three extensive, interconnected plots, which offer an impressive total area of approx. 24,000 m<sup>2</sup>. The plots are strategically located close to nature and the spaciousness of the plots allows plenty of room for development and design. In addition, there is the exclusive opportunity to purchase an adjacent plot, which could further increase the total area of the property. With this additional space, the property could be ideally extended, for example by building another finca with a living area of up to 300 m<sup>2</sup>, thus offering enough space for a comfortable and luxurious home in harmony with the surrounding nature.