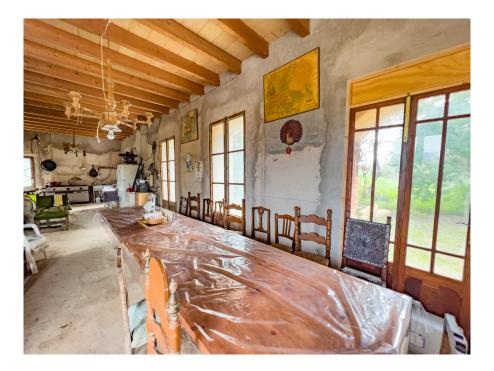

### A first impression

Beautiful, original finca with a large plot and panoramic views of the Tramuntana mountains and Consell. The house has been partially renovated and has a new roof and extends over a constructed area of approx. 150 m<sup>2</sup>. The future owner has the opportunity to design the house according to his own wishes and make it shine in new splendor. The house is surrounded by a garden with fruit trees, a small paddock and plenty of space for a pool. The property has a well as well as mains water and mains electricity. The property comprises three extensive, interconnected plots, which offer an impressive total area of approx. 24,000 m<sup>2</sup>. The plots are strategically located close to nature and the spaciousness of the plots allows plenty of room for development and design. In addition, there is the exclusive opportunity to purchase an adjacent plot, which could further increase the total area of the property. With this additional space, the property could be ideally extended, for example by building another finca with a living area of up to 300 m<sup>2</sup>, thus offering enough space for a comfortable and luxurious home in harmony with the surrounding nature.