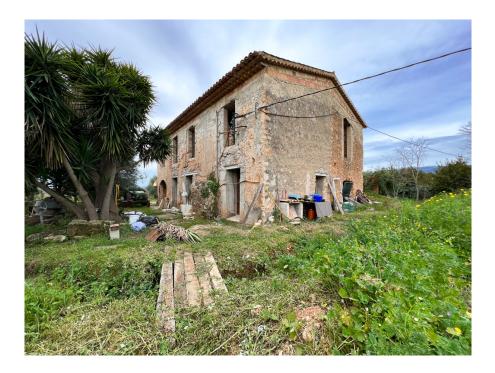

### A first impression

Beautiful, original finca with a large plot and panoramic views of the Tramuntana mountains and Consell. The house has been partially renovated and has a new roof and extends over a constructed area of approx. 150 m<sup>2</sup>. The future owner has the opportunity to design the house according to his own wishes and make it shine in new splendor. The house is surrounded by a garden with fruit trees, a small paddock and plenty of space for a pool. The property has a well as well as mains water and mains electricity. The property comprises three extensive, interconnected plots, which offer an impressive total area of approx. 24,000 m<sup>2</sup>. The plots are strategically located close to nature and the spaciousness of the plots allows plenty of room for development and design. In addition, there is the exclusive opportunity to purchase an adjacent plot, which could further increase the total area of the property. With this additional space, the property could be ideally extended, for example by building another finca with a living area of up to 300 m<sup>2</sup>, thus offering enough space for a comfortable and luxurious home in harmony with the surrounding nature.