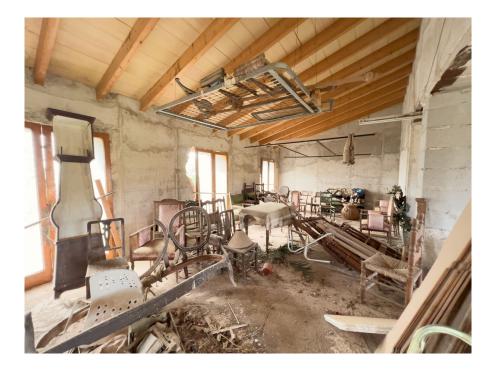

### A first impression

Beautiful, original finca with a large plot and panoramic views of the Tramuntana mountains and Consell. The house has been partially renovated and has a new roof and extends over a constructed area of approx. 150 m<sup>2</sup>. The future owner has the opportunity to design the house according to his own wishes and make it shine in new splendor. The house is surrounded by a garden with fruit trees, a small paddock and plenty of space for a pool. The property has a well as well as mains water and mains electricity. The property comprises three extensive, interconnected plots, which offer an impressive total area of approx. 24,000 m<sup>2</sup>. The plots are strategically located close to nature and the spaciousness of the plots allows plenty of room for development and design. In addition, there is the exclusive opportunity to purchase an adjacent plot, which could further increase the total area of the property. With this additional space, the property could be ideally extended, for example by building another finca with a living area of up to 300 m<sup>2</sup>, thus offering enough space for a comfortable and luxurious home in harmony with the surrounding nature.