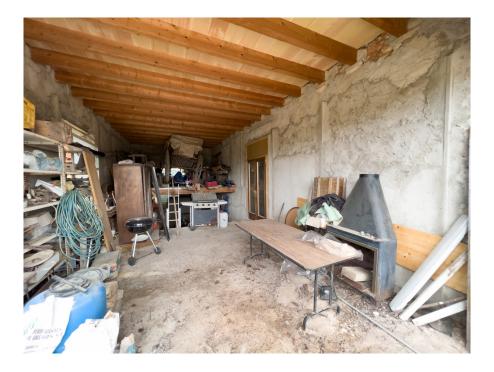

### A first impression

Beautiful, original finca with a large plot and panoramic views of the Tramuntana mountains and Consell. The house has been partially renovated and has a new roof and extends over a constructed area of approx. 150 m<sup>2</sup>. The future owner has the opportunity to design the house according to his own wishes and make it shine in new splendor. The house is surrounded by a garden with fruit trees, a small paddock and plenty of space for a pool. The property has a well as well as mains water and mains electricity. The property comprises three extensive, interconnected plots, which offer an impressive total area of approx. 24,000 m<sup>2</sup>. The plots are strategically located close to nature and the spaciousness of the plots allows plenty of room for development and design. In addition, there is the exclusive opportunity to purchase an adjacent plot, which could further increase the total area of the property. With this additional space, the property could be ideally extended, for example by building another finca with a living area of up to 300 m<sup>2</sup>, thus offering enough space for a comfortable and luxurious home in harmony with the surrounding nature.