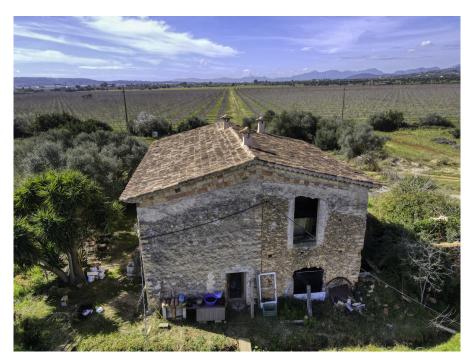

### A first impression

Beautiful, original finca with a large plot and panoramic views of the Tramuntana mountains and Consell. The house has been partially renovated and has a new roof and extends over a constructed area of approx. 150 m<sup>2</sup>. The future owner has the opportunity to design the house according to his own wishes and make it shine in new splendor. The house is surrounded by a garden with fruit trees, a small paddock and plenty of space for a pool. The property has a well as well as mains water and mains electricity. The property comprises three extensive, interconnected plots, which offer an impressive total area of approx. 24,000 m<sup>2</sup>. The plots are strategically located close to nature and the spaciousness of the plots allows plenty of room for development and design. In addition, there is the exclusive opportunity to purchase an adjacent plot, which could further increase the total area of the property. With this additional space, the property could be ideally extended, for example by building another finca with a living area of up to 300 m<sup>2</sup>, thus offering enough space for a comfortable and luxurious home in harmony with the surrounding nature.