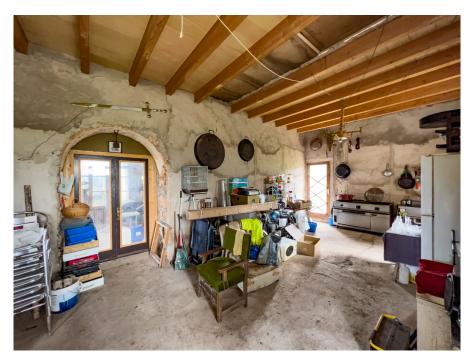

### A first impression

Beautiful, original finca with a large plot and panoramic views of the Tramuntana mountains and Consell. The house has been partially renovated and has a new roof and extends over a constructed area of approx. 150 m<sup>2</sup>. The future owner has the opportunity to design the house according to his own wishes and make it shine in new splendor. The house is surrounded by a garden with fruit trees, a small paddock and plenty of space for a pool. The property has a well as well as mains water and mains electricity. The property comprises three extensive, interconnected plots, which offer an impressive total area of approx. 24,000 m<sup>2</sup>. The plots are strategically located close to nature and the spaciousness of the plots allows plenty of room for development and design. In addition, there is the exclusive opportunity to purchase an adjacent plot, which could further increase the total area of the property. With this additional space, the property could be ideally extended, for example by building another finca with a living area of up to 300 m<sup>2</sup>, thus offering enough space for a comfortable and luxurious home in harmony with the surrounding nature.