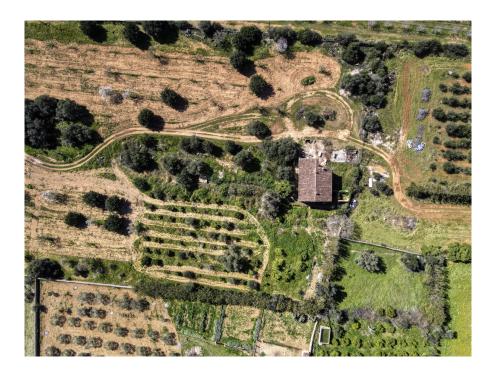

### A first impression

Beautiful, original finca with a large plot and panoramic views of the Tramuntana mountains and Consell. The house has been partially renovated and has a new roof and extends over a constructed area of approx. 150 m<sup>2</sup>. The future owner has the opportunity to design the house according to his own wishes and make it shine in new splendor. The house is surrounded by a garden with fruit trees, a small paddock and plenty of space for a pool. The property has a well as well as mains water and mains electricity. The property comprises three extensive, interconnected plots, which offer an impressive total area of approx. 24,000 m<sup>2</sup>. The plots are strategically located close to nature and the spaciousness of the plots allows plenty of room for development and design. In addition, there is the exclusive opportunity to purchase an adjacent plot, which could further increase the total area of the property. With this additional space, the property could be ideally extended, for example by building another finca with a living area of up to 300 m<sup>2</sup>, thus offering enough space for a comfortable and luxurious home in harmony with the surrounding nature.