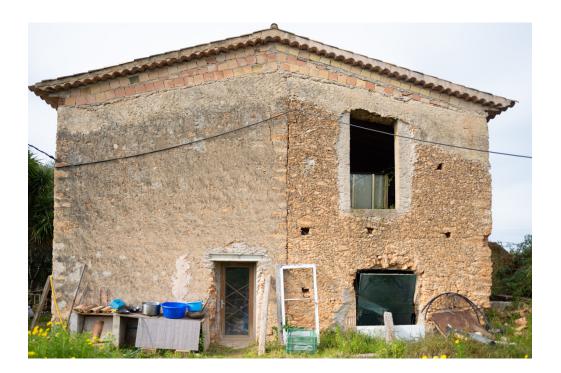

### A first impression

Beautiful, original finca with a large plot and panoramic views of the Tramuntana mountains and Consell. The house has been partially renovated and has a new roof and extends over a constructed area of approx. 150 m<sup>2</sup>. The future owner has the opportunity to design the house according to his own wishes and make it shine in new splendor. The house is surrounded by a garden with fruit trees, a small paddock and plenty of space for a pool. The property has a well as well as mains water and mains electricity. The property comprises three extensive, interconnected plots, which offer an impressive total area of approx. 24,000 m<sup>2</sup>. The plots are strategically located close to nature and the spaciousness of the plots allows plenty of room for development and design. In addition, there is the exclusive opportunity to purchase an adjacent plot, which could further increase the total area of the property. With this additional space, the property could be ideally extended, for example by building another finca with a living area of up to 300 m<sup>2</sup>, thus offering enough space for a comfortable and luxurious home in harmony with the surrounding nature.