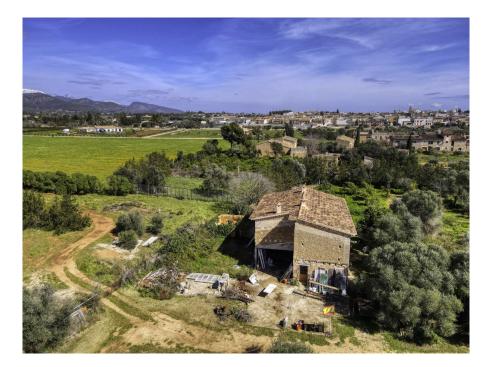

### A first impression

Beautiful, original finca with a large plot and panoramic views of the Tramuntana mountains and Consell. The house has been partially renovated and has a new roof and extends over a constructed area of approx. 150 m<sup>2</sup>. The future owner has the opportunity to design the house according to his own wishes and make it shine in new splendor. The house is surrounded by a garden with fruit trees, a small paddock and plenty of space for a pool. The property has a well as well as mains water and mains electricity. The property comprises three extensive, interconnected plots, which offer an impressive total area of approx. 24,000 m<sup>2</sup>. The plots are strategically located close to nature and the spaciousness of the plots allows plenty of room for development and design. In addition, there is the exclusive opportunity to purchase an adjacent plot, which could further increase the total area of the property. With this additional space, the property could be ideally extended, for example by building another finca with a living area of up to 300 m<sup>2</sup>, thus offering enough space for a comfortable and luxurious home in harmony with the surrounding nature.