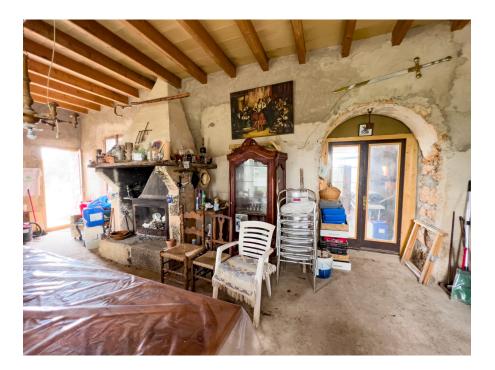

### A first impression

Beautiful, original finca with a large plot and panoramic views of the Tramuntana mountains and Consell. The house has been partially renovated and has a new roof and extends over a constructed area of approx. 150 m<sup>2</sup>. The future owner has the opportunity to design the house according to his own wishes and make it shine in new splendor. The house is surrounded by a garden with fruit trees, a small paddock and plenty of space for a pool. The property has a well as well as mains water and mains electricity. The property comprises three extensive, interconnected plots, which offer an impressive total area of approx. 24,000 m<sup>2</sup>. The plots are strategically located close to nature and the spaciousness of the plots allows plenty of room for development and design. In addition, there is the exclusive opportunity to purchase an adjacent plot, which could further increase the total area of the property. With this additional space, the property could be ideally extended, for example by building another finca with a living area of up to 300 m<sup>2</sup>, thus offering enough space for a comfortable and luxurious home in harmony with the surrounding nature.