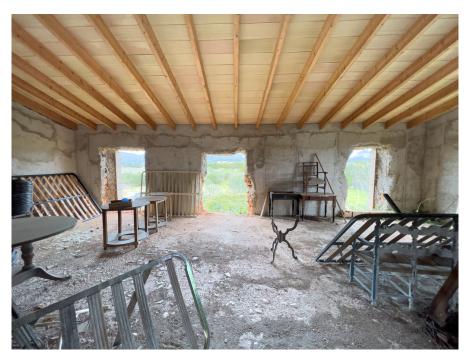

### A first impression

Beautiful, original finca with a large plot and panoramic views of the Tramuntana mountains and Consell. The house has been partially renovated and has a new roof and extends over a constructed area of approx. 150 m<sup>2</sup>. The future owner has the opportunity to design the house according to his own wishes and make it shine in new splendor. The house is surrounded by a garden with fruit trees, a small paddock and plenty of space for a pool. The property has a well as well as mains water and mains electricity. The property comprises three extensive, interconnected plots, which offer an impressive total area of approx. 24,000 m<sup>2</sup>. The plots are strategically located close to nature and the spaciousness of the plots allows plenty of room for development and design. In addition, there is the exclusive opportunity to purchase an adjacent plot, which could further increase the total area of the property. With this additional space, the property could be ideally extended, for example by building another finca with a living area of up to 300 m<sup>2</sup>, thus offering enough space for a comfortable and luxurious home in harmony with the surrounding nature.