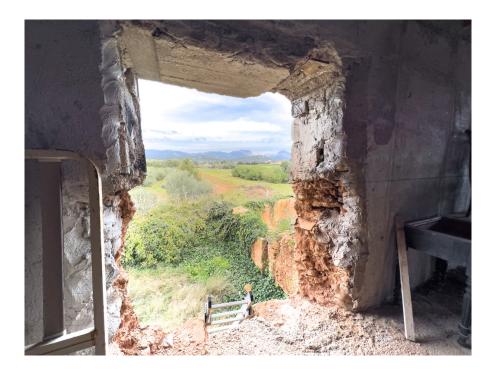

### A first impression

Beautiful, original finca with a large plot and panoramic views of the Tramuntana mountains and Consell. The house has been partially renovated and has a new roof and extends over a constructed area of approx. 150 m<sup>2</sup>. The future owner has the opportunity to design the house according to his own wishes and make it shine in new splendor. The house is surrounded by a garden with fruit trees, a small paddock and plenty of space for a pool. The property has a well as well as mains water and mains electricity. The property comprises three extensive, interconnected plots, which offer an impressive total area of approx. 24,000 m<sup>2</sup>. The plots are strategically located close to nature and the spaciousness of the plots allows plenty of room for development and design. In addition, there is the exclusive opportunity to purchase an adjacent plot, which could further increase the total area of the property. With this additional space, the property could be ideally extended, for example by building another finca with a living area of up to 300 m<sup>2</sup>, thus offering enough space for a comfortable and luxurious home in harmony with the surrounding nature.