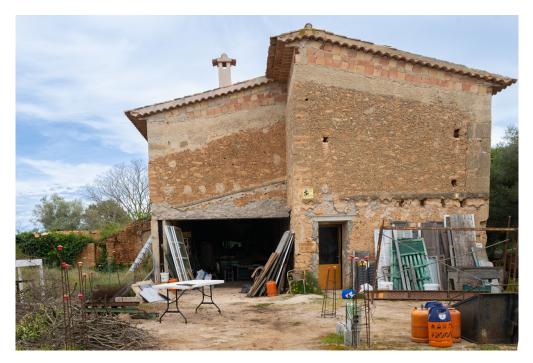

### A first impression

Beautiful, original finca with a large plot and panoramic views of the Tramuntana mountains and Consell. The house has been partially renovated and has a new roof and extends over a constructed area of approx. 150 m<sup>2</sup>. The future owner has the opportunity to design the house according to his own wishes and make it shine in new splendor. The house is surrounded by a garden with fruit trees, a small paddock and plenty of space for a pool. The property has a well as well as mains water and mains electricity. The property comprises three extensive, interconnected plots, which offer an impressive total area of approx. 24,000 m<sup>2</sup>. The plots are strategically located close to nature and the spaciousness of the plots allows plenty of room for development and design. In addition, there is the exclusive opportunity to purchase an adjacent plot, which could further increase the total area of the property. With this additional space, the property could be ideally extended, for example by building another finca with a living area of up to 300 m<sup>2</sup>, thus offering enough space for a comfortable and luxurious home in harmony with the surrounding nature.