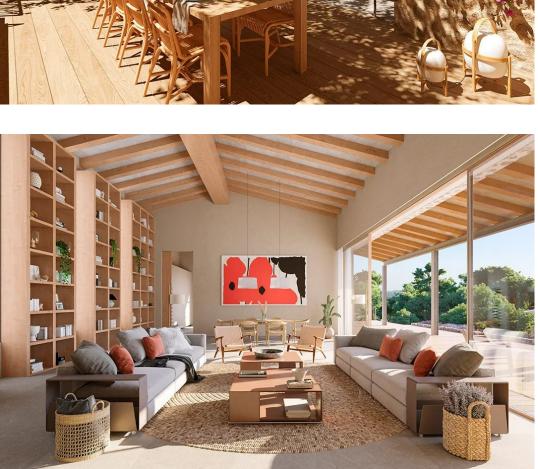

### A first impression

This exclusive project is currently being built on a large plot and offers a wonderful panoramic view. During the planning phase, the house was perfectly integrated into the gently sloping plot. The open plan living and dining area forms the centre of the house with the terrace in front and access to the pool. The adjoining kitchen completes the living area. The ground floor houses the master bedroom with dressing room, bathroom en suite and a small study. On the upper floor there are three bedrooms, each with its own bathroom. The basement offers a garage for three vehicles as well as the possibility of a wine cellar and a fitness room. There is also another bedroom and a bathroom. The technical equipment includes underfloor heating and integrated air conditioning.