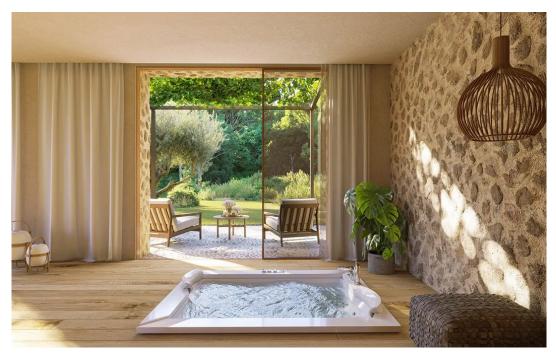

### A first impression

This exclusive project is currently being built on a large plot and offers a wonderful panoramic view. During the planning phase, the house was perfectly integrated into the gently sloping plot. The open plan living and dining area forms the centre of the house with the terrace in front and access to the pool. The adjoining kitchen completes the living area. The ground floor houses the master bedroom with dressing room, bathroom en suite and a small study. On the upper floor there are three bedrooms, each with its own bathroom. The basement offers a garage for three vehicles as well as the possibility of a wine cellar and a fitness room. There is also another bedroom and a bathroom. The technical equipment includes underfloor heating and integrated air conditioning.

### **Details of amenities**

Underfloor heating Central air conditioning Open kitchen Fireplace Terrace Own well