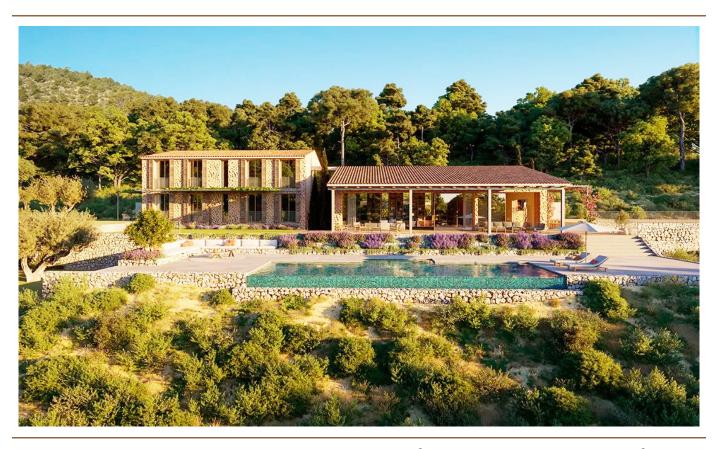

### A first impression

This exclusive project is currently being built on a large plot and offers a wonderful panoramic view. During the planning phase, the house was perfectly integrated into the gently sloping plot. The open plan living and dining area forms the centre of the house with the terrace in front and access to the pool. The adjoining kitchen completes the living area. The ground floor houses the master bedroom with dressing room, bathroom en suite and a small study. On the upper floor there are three bedrooms, each with its own bathroom. The basement offers a garage for three vehicles as well as the possibility of a wine cellar and a fitness room. There is also another bedroom and a bathroom. The technical equipment includes underfloor heating and integrated air conditioning.