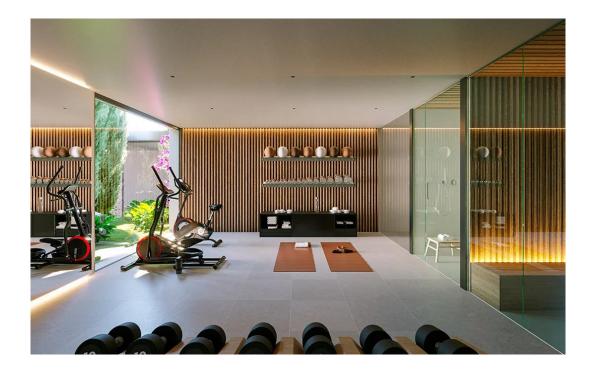

### A first impression

This exclusive project is currently being built on a large plot and offers a wonderful panoramic view. During the planning phase, the house was perfectly integrated into the gently sloping plot. The open plan living and dining area forms the centre of the house with the terrace in front and access to the pool. The adjoining kitchen completes the living area. The ground floor houses the master bedroom with dressing room, bathroom en suite and a small study. On the upper floor there are three bedrooms, each with its own bathroom. The basement offers a garage for three vehicles as well as the possibility of a wine cellar and a fitness room. There is also another bedroom and a bathroom. The technical equipment includes underfloor heating and integrated air conditioning.