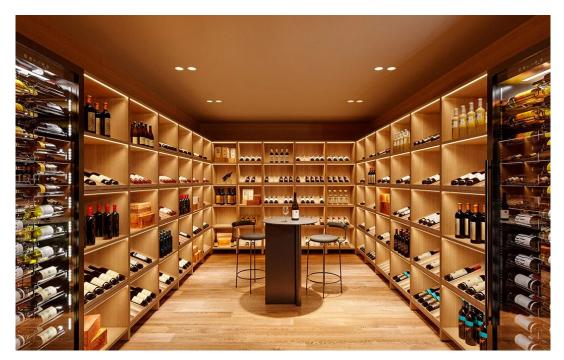

### A first impression

This exclusive project is currently being built on a large plot and offers a wonderful panoramic view. During the planning phase, the house was perfectly integrated into the gently sloping plot. The open plan living and dining area forms the centre of the house with the terrace in front and access to the pool. The adjoining kitchen completes the living area. The ground floor houses the master bedroom with dressing room, bathroom en suite and a small study. On the upper floor there are three bedrooms, each with its own bathroom. The basement offers a garage for three vehicles as well as the possibility of a wine cellar and a fitness room. There is also another bedroom and a bathroom. The technical equipment includes underfloor heating and integrated air conditioning.

### **Details of amenities**

Underfloor heating Central air conditioning Open kitchen Fireplace Terrace Own well