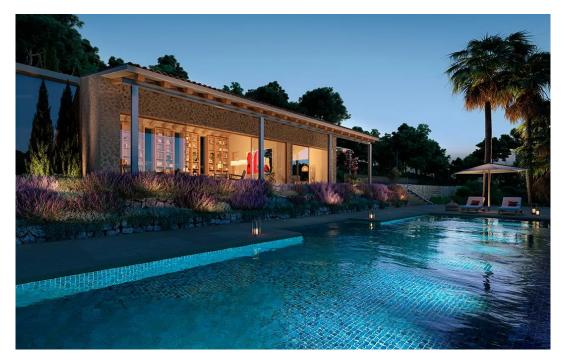

### A first impression

This exclusive project is currently being built on a large plot and offers a wonderful panoramic view. During the planning phase, the house was perfectly integrated into the gently sloping plot. The open plan living and dining area forms the centre of the house with the terrace in front and access to the pool. The adjoining kitchen completes the living area. The ground floor houses the master bedroom with dressing room, bathroom en suite and a small study. On the upper floor there are three bedrooms, each with its own bathroom. The basement offers a garage for three vehicles as well as the possibility of a wine cellar and a fitness room. There is also another bedroom and a bathroom. The technical equipment includes underfloor heating and integrated air conditioning.

| Purchase Price        | 8.500.000 EUR                                  |
|-----------------------|------------------------------------------------|
| Condition of property | Like new                                       |
| Equipment             | Terrace, Swimming<br>pool, Sauna,<br>Fireplace |