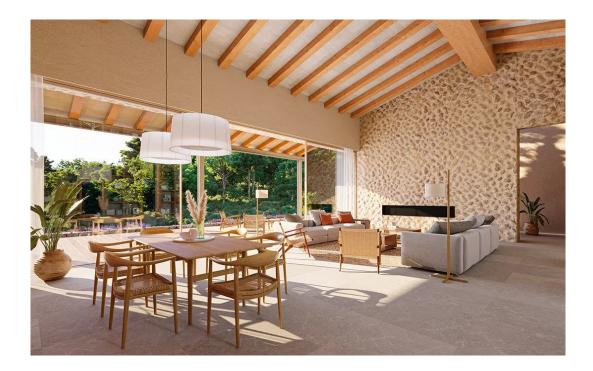

### A first impression

This exclusive project is currently being built on a large plot and offers a wonderful panoramic view. During the planning phase, the house was perfectly integrated into the gently sloping plot. The open plan living and dining area forms the centre of the house with the terrace in front and access to the pool. The adjoining kitchen completes the living area. The ground floor houses the master bedroom with dressing room, bathroom en suite and a small study. On the upper floor there are three bedrooms, each with its own bathroom. The basement offers a garage for three vehicles as well as the possibility of a wine cellar and a fitness room. There is also another bedroom and a bathroom. The technical equipment includes underfloor heating and integrated air conditioning.