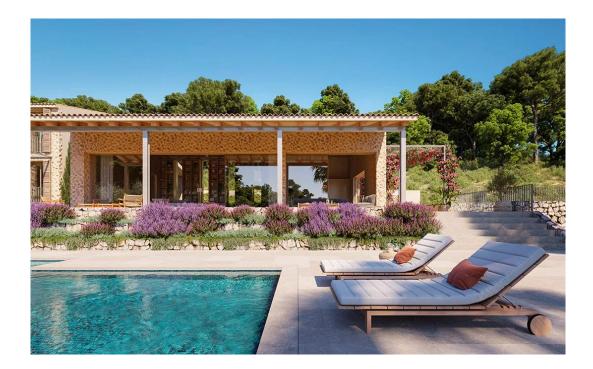

### A first impression

This exclusive project is currently being built on a large plot and offers a wonderful panoramic view. During the planning phase, the house was perfectly integrated into the gently sloping plot. The open plan living and dining area forms the centre of the house with the terrace in front and access to the pool. The adjoining kitchen completes the living area. The ground floor houses the master bedroom with dressing room, bathroom en suite and a small study. On the upper floor there are three bedrooms, each with its own bathroom. The basement offers a garage for three vehicles as well as the possibility of a wine cellar and a fitness room. There is also another bedroom and a bathroom. The technical equipment includes underfloor heating and integrated air conditioning.

### **Details of amenities**

Underfloor heating Central air conditioning Open kitchen Fireplace Terrace Own well