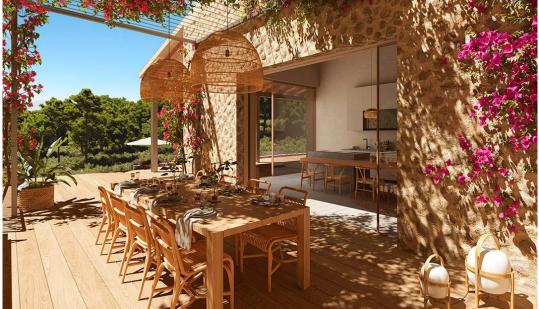

### A first impression

This exclusive project is currently being built on a large plot and offers a wonderful panoramic view. During the planning phase, the house was perfectly integrated into the gently sloping plot. The open plan living and dining area forms the centre of the house with the terrace in front and access to the pool. The adjoining kitchen completes the living area. The ground floor houses the master bedroom with dressing room, bathroom en suite and a small study. On the upper floor there are three bedrooms, each with its own bathroom. The basement offers a garage for three vehicles as well as the possibility of a wine cellar and a fitness room. There is also another bedroom and a bathroom. The technical equipment includes underfloor heating and integrated air conditioning.