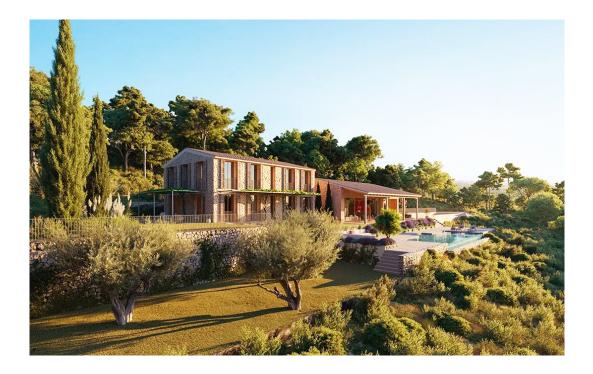

### A first impression

This exclusive project is currently being built on a large plot and offers a wonderful panoramic view. During the planning phase, the house was perfectly integrated into the gently sloping plot. The open plan living and dining area forms the centre of the house with the terrace in front and access to the pool. The adjoining kitchen completes the living area. The ground floor houses the master bedroom with dressing room, bathroom en suite and a small study. On the upper floor there are three bedrooms, each with its own bathroom. The basement offers a garage for three vehicles as well as the possibility of a wine cellar and a fitness room. There is also another bedroom and a bathroom. The technical equipment includes underfloor heating and integrated air conditioning.