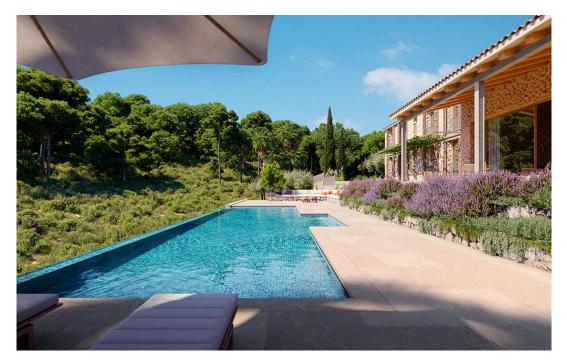

### A first impression

This exclusive project is currently being built on a large plot and offers a wonderful panoramic view. During the planning phase, the house was perfectly integrated into the gently sloping plot. The open plan living and dining area forms the centre of the house with the terrace in front and access to the pool. The adjoining kitchen completes the living area. The ground floor houses the master bedroom with dressing room, bathroom en suite and a small study. On the upper floor there are three bedrooms, each with its own bathroom. The basement offers a garage for three vehicles as well as the possibility of a wine cellar and a fitness room. There is also another bedroom and a bathroom. The technical equipment includes underfloor heating and integrated air conditioning.

### **Details of amenities**

Underfloor heating Central air conditioning Open kitchen Fireplace Terrace Own well