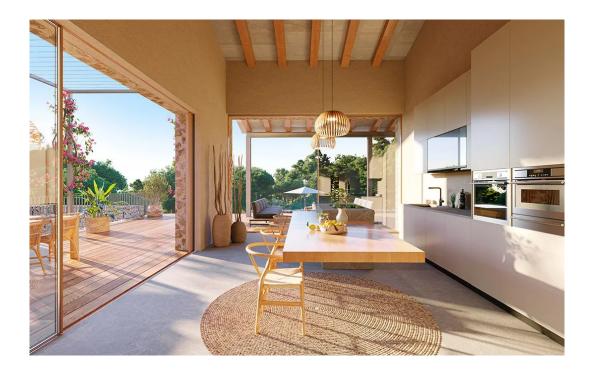

### A first impression

This exclusive project is currently being built on a large plot and offers a wonderful panoramic view. During the planning phase, the house was perfectly integrated into the gently sloping plot. The open plan living and dining area forms the centre of the house with the terrace in front and access to the pool. The adjoining kitchen completes the living area. The ground floor houses the master bedroom with dressing room, bathroom en suite and a small study. On the upper floor there are three bedrooms, each with its own bathroom. The basement offers a garage for three vehicles as well as the possibility of a wine cellar and a fitness room. There is also another bedroom and a bathroom. The technical equipment includes underfloor heating and integrated air conditioning.

### **Details of amenities**

Underfloor heating Central air conditioning Open kitchen Fireplace Terrace Own well