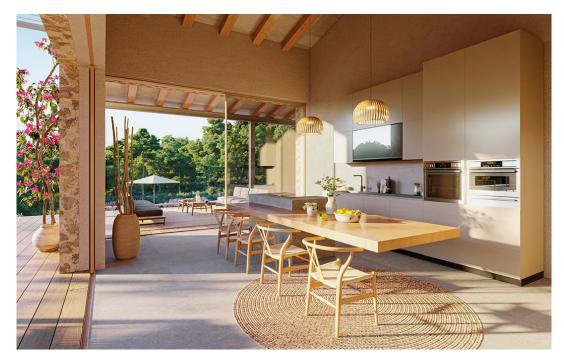

### A first impression

This exclusive project is currently being built on a large plot and offers a wonderful panoramic view. During the planning phase, the house was perfectly integrated into the gently sloping plot. The open plan living and dining area forms the centre of the house with the terrace in front and access to the pool. The adjoining kitchen completes the living area. The ground floor houses the master bedroom with dressing room, bathroom en suite and a small study. On the upper floor there are three bedrooms, each with its own bathroom. The basement offers a garage for three vehicles as well as the possibility of a wine cellar and a fitness room. There is also another bedroom and a bathroom. The technical equipment includes underfloor heating and integrated air conditioning.

### **Details of amenities**

Underfloor heating Central air conditioning Open kitchen Fireplace Terrace Own well