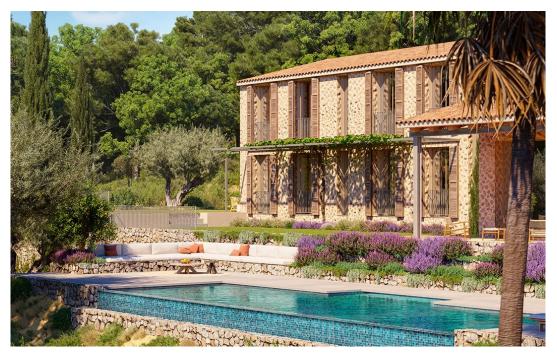

### A first impression

This exclusive project is currently being built on a large plot and offers a wonderful panoramic view. During the planning phase, the house was perfectly integrated into the gently sloping plot. The open plan living and dining area forms the centre of the house with the terrace in front and access to the pool. The adjoining kitchen completes the living area. The ground floor houses the master bedroom with dressing room, bathroom en suite and a small study. On the upper floor there are three bedrooms, each with its own bathroom. The basement offers a garage for three vehicles as well as the possibility of a wine cellar and a fitness room. There is also another bedroom and a bathroom. The technical equipment includes underfloor heating and integrated air conditioning.