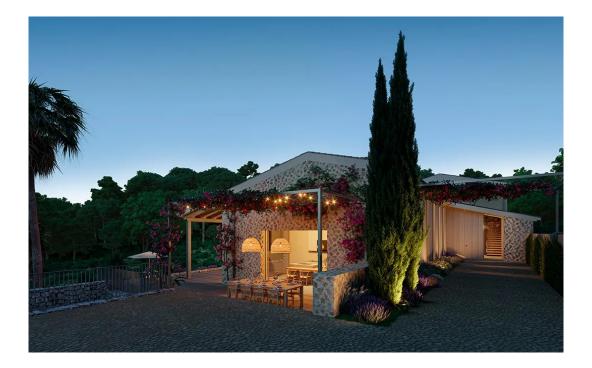

### A first impression

This exclusive project is currently being built on a large plot and offers a wonderful panoramic view. During the planning phase, the house was perfectly integrated into the gently sloping plot. The open plan living and dining area forms the centre of the house with the terrace in front and access to the pool. The adjoining kitchen completes the living area. The ground floor houses the master bedroom with dressing room, bathroom en suite and a small study. On the upper floor there are three bedrooms, each with its own bathroom. The basement offers a garage for three vehicles as well as the possibility of a wine cellar and a fitness room. There is also another bedroom and a bathroom. The technical equipment includes underfloor heating and integrated air conditioning.

### All about the location

Bunyola, a picturesque village at the foot of the Serra de Tramuntana, offers a perfect combination of traditional Mallorcan culture and breathtaking nature. With its narrow streets and authentic stone houses, it attracts those seeking peace and quiet and nature lovers alike. Particularly worth seeing are the Jardins d'Alfàbia, magnificent historic gardens with exotic plants, water features and a 13th century manor house. The parish church of Sant Mateu is another highlight, known for its impressive baroque architecture. For hikers and cyclists, the surrounding area offers numerous routes, including the famous GR221 hiking trail, which leads through the Serra de Tramuntana. A trip on the historic train from Palma to Sóller, which passes through Bunyola, is also an unforgettable experience. Bunyola's proximity to Palma and Sóller makes it ideal for those who want to enjoy the tranquillity of the countryside while enjoying the benefits of the cities. Bunyola combines tradition, nature and comfort - a perfect place to live and relax.