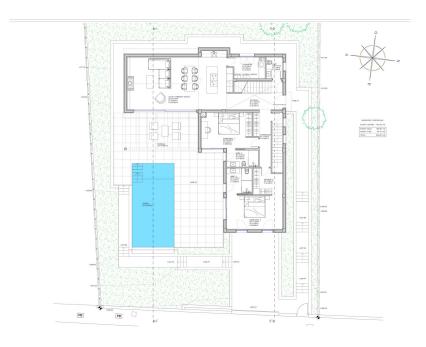

# Floor plans

This floor plan is not to scale. The documents were given to us by the client. For this reason, we cannot guarantee the accuracy of the information.

### A first impression

On offer is a high-quality new build in Esporles, in the middle of the Tramuntana and yet only a short distance from Palma. The fittings and quality of the finishes are of a high standard. Construction has begun and completion is scheduled for summer 2025. The elevated position on the approx. 600 m² plot offers wonderful views over the valley and the village. The bright and spacious living/dining area with the integrated kitchen opens onto the terrace with the adjoining pool. The partially covered terrace provides shade when needed. The two bedrooms on this level, each with its own bathroom, also have access to the terrace and all rooms have floor-to-ceiling windows, which provide sufficient light. Integrated built-in wardrobes offer plenty of storage space. Of course, there is also a guest WC and a utility room with a separate entrance. The upper floor houses the very spacious master bedroom with a separate dressing area, en-suite bathroom and its own terrace. In the basement area is the garage, with direct access, as well as further rooms. Features include underfloor heating and integrated air conditioning. Please contact us for further information.