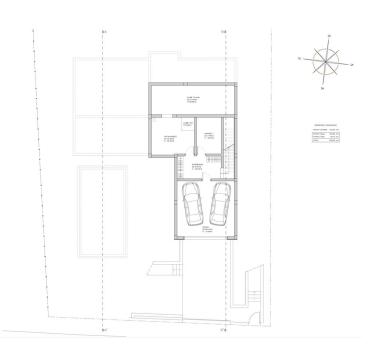

# Floor plans

This floor plan is not to scale. The documents were given to us by the client. For this reason, we cannot guarantee the accuracy of the information.

### A first impression

On offer is a high-quality new build in Esporles, in the middle of the Tramuntana and yet only a short distance from Palma. The fittings and quality of the finishes are of a high standard. Construction has begun and completion is scheduled for summer 2025. The elevated position on the approx. 600 m² plot offers wonderful views over the valley and the village. The bright and spacious living/dining area with the integrated kitchen opens onto the terrace with the adjoining pool. The partially covered terrace provides shade when needed. The two bedrooms on this level, each with its own bathroom, also have access to the terrace and all rooms have floor-to-ceiling windows, which provide sufficient light. Integrated built-in wardrobes offer plenty of storage space. Of course, there is also a guest WC and a utility room with a separate entrance. The upper floor houses the very spacious master bedroom with a separate dressing area, en-suite bathroom and its own terrace. In the basement area is the garage, with direct access, as well as further rooms. Features include underfloor heating and integrated air conditioning. Please contact us for further information.