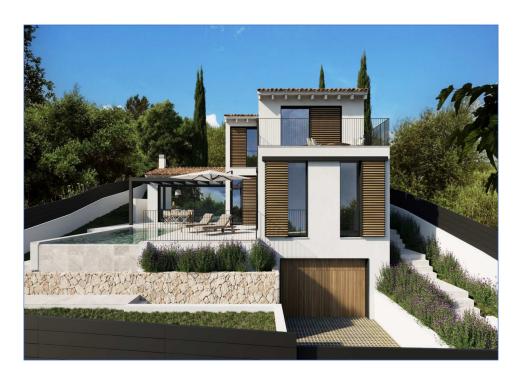

### A first impression

On offer is a high-quality new build in Esporles, in the middle of the Tramuntana and yet only a short distance from Palma. The fittings and quality of the finishes are of a high standard. Construction has begun and completion is scheduled for summer 2025. The elevated position on the approx. 600 m² plot offers wonderful views over the valley and the village. The bright and spacious living/dining area with the integrated kitchen opens onto the terrace with the adjoining pool. The partially covered terrace provides shade when needed. The two bedrooms on this level, each with its own bathroom, also have access to the terrace and all rooms have floor-to-ceiling windows, which provide sufficient light. Integrated built-in wardrobes offer plenty of storage space. Of course, there is also a guest WC and a utility room with a separate entrance. The upper floor houses the very spacious master bedroom with a separate dressing area, en-suite bathroom and its own terrace. In the basement area is the garage, with direct access, as well as further rooms. Features include underfloor heating and integrated air conditioning. Please contact us for further information.