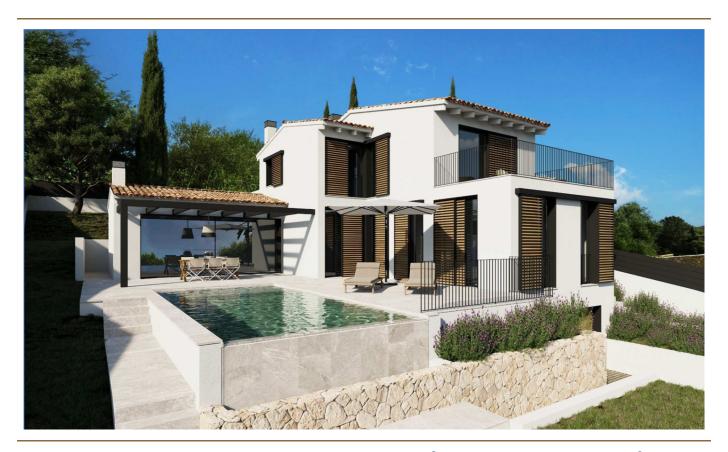

### A first impression

On offer is a high-quality new build in Esporles, in the middle of the Tramuntana and yet only a short distance from Palma. The fittings and quality of the finishes are of a high standard. Construction has begun and completion is scheduled for summer 2025. The elevated position on the approx. 600 m² plot offers wonderful views over the valley and the village. The bright and spacious living/dining area with the integrated kitchen opens onto the terrace with the adjoining pool. The partially covered terrace provides shade when needed. The two bedrooms on this level, each with its own bathroom, also have access to the terrace and all rooms have floor-to-ceiling windows, which provide sufficient light. Integrated built-in wardrobes offer plenty of storage space. Of course, there is also a guest WC and a utility room with a separate entrance. The upper floor houses the very spacious master bedroom with a separate dressing area, en-suite bathroom and its own terrace. In the basement area is the garage, with direct access, as well as further rooms. Features include underfloor heating and integrated air conditioning. Please contact us for further information.