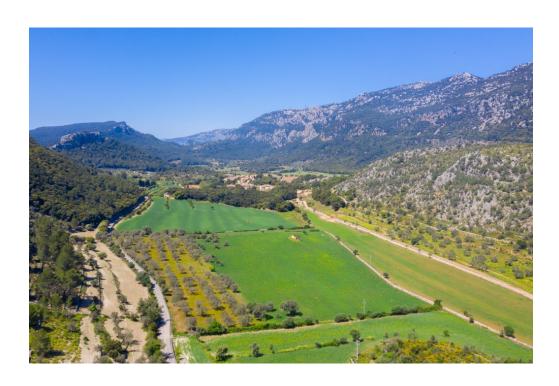

#### A first impression

This fantastic property in Orient, municipality of Bunyola, offers a wonderful location with spectacular panoramic views of the Sierra de Tramuntana. The plot has a total area of 51.716m² and it is possible to build a house. It has its own well, many olive trees, easy access and enjoys a unique tranquility. Great opportunity to acquire a beautiful house in a magnificent location!

#### All about the location

Orient, a beautiful village with lots of charm that belongs to the municipality of Bunyola. This little paradise surrounded by mountains is only 30 minutes from the center of Palma and 40 minutes from Mallorca airport after passing the beautiful village of Alaró. Here you can enjoy a fantastic rural experience full of peace and tranquillity. Between agrotourism, luxury hotels housed in rustic fincas or in an old monastery and rural hotels with incredible views, it is the ideal place to disconnect. In the center of the village of Orient there is a weekly market with typical local products. There are also bars and restaurants serving typical Mallorcan cuisine, the ideal opportunity to enjoy the island's gastronomy - an idyllic place!