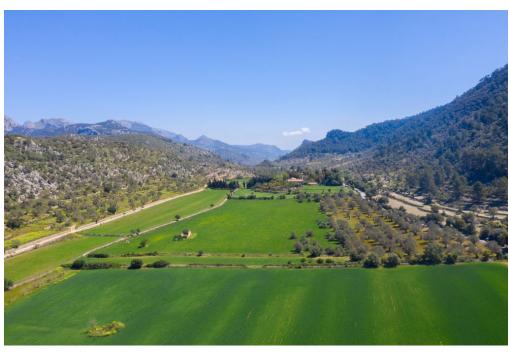

#### A first impression

This fantastic property in Orient, municipality of Bunyola, offers a wonderful location with spectacular panoramic views of the Sierra de Tramuntana. The plot has a total area of 51.716m² and it is possible to build a house. It has its own well, many olive trees, easy access and enjoys a unique tranquility. Great opportunity to acquire a beautiful house in a magnificent location!

#### All about the location

Orient, a beautiful village with lots of charm that belongs to the municipality of Bunyola. This little paradise surrounded by mountains is only 30 minutes from the center of Palma and 40 minutes from Mallorca airport after passing the beautiful village of Alaró. Here you can enjoy a fantastic rural experience full of peace and tranquillity. Between agrotourism, luxury hotels housed in rustic fincas or in an old monastery and rural hotels with incredible views, it is the ideal place to disconnect. In the center of the village of Orient there is a weekly market with typical local products. There are also bars and restaurants serving typical Mallorcan cuisine, the ideal opportunity to enjoy the island's gastronomy - an idyllic place!