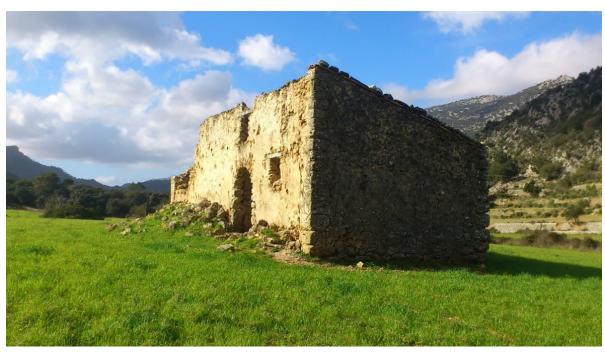

#### A first impression

This fantastic property in Orient, municipality of Bunyola, offers a wonderful location with spectacular panoramic views of the Sierra de Tramuntana. The plot has a total area of 51.716m² and it is possible to build a house. It has its own well, many olive trees, easy access and enjoys a unique tranquility. Great opportunity to acquire a beautiful house in a magnificent location!