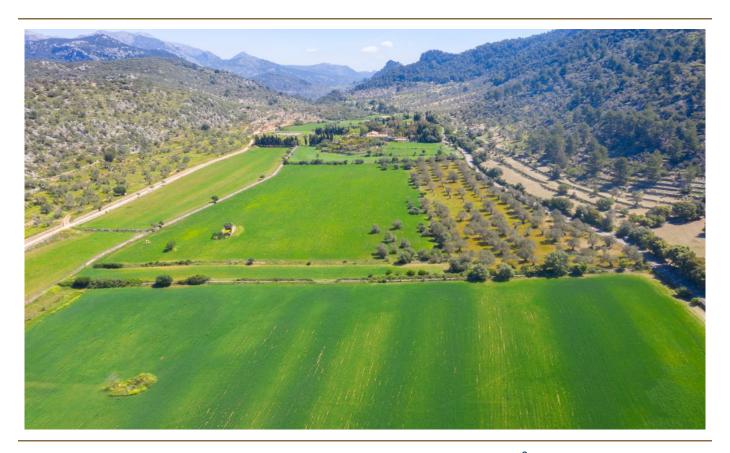

#### A first impression

This fantastic property in Orient, municipality of Bunyola, offers a wonderful location with spectacular panoramic views of the Sierra de Tramuntana. The plot has a total area of 51.716m² and it is possible to build a house. It has its own well, many olive trees, easy access and enjoys a unique tranquility. Great opportunity to acquire a beautiful house in a magnificent location!