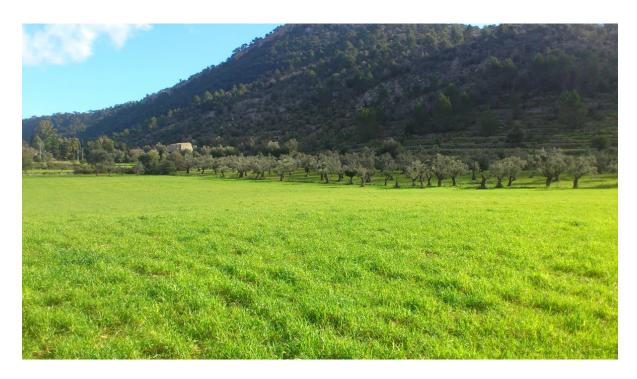

#### A first impression

This fantastic property in Orient, municipality of Bunyola, offers a wonderful location with spectacular panoramic views of the Sierra de Tramuntana. The plot has a total area of 51.716m² and it is possible to build a house. It has its own well, many olive trees, easy access and enjoys a unique tranquility. Great opportunity to acquire a beautiful house in a magnificent location!