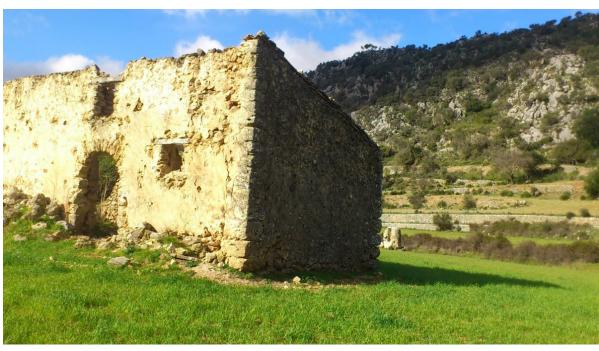

#### A first impression

This fantastic property in Orient, municipality of Bunyola, offers a wonderful location with spectacular panoramic views of the Sierra de Tramuntana. The plot has a total area of 51.716m² and it is possible to build a house. It has its own well, many olive trees, easy access and enjoys a unique tranquility. Great opportunity to acquire a beautiful house in a magnificent location!