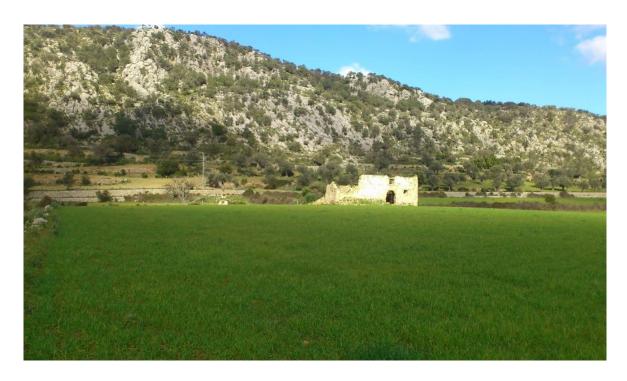

#### A first impression

This fantastic property in Orient, municipality of Bunyola, offers a wonderful location with spectacular panoramic views of the Sierra de Tramuntana. The plot has a total area of 51.716m² and it is possible to build a house. It has its own well, many olive trees, easy access and enjoys a unique tranquility. Great opportunity to acquire a beautiful house in a magnificent location!