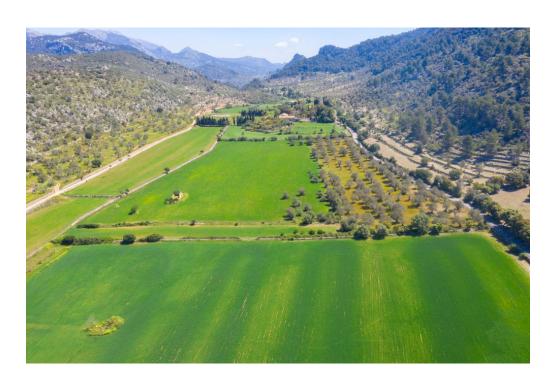

#### A first impression

This fantastic property in Orient, municipality of Bunyola, offers a wonderful location with spectacular panoramic views of the Sierra de Tramuntana. The plot has a total area of 51.716m² and it is possible to build a house. It has its own well, many olive trees, easy access and enjoys a unique tranquility. Great opportunity to acquire a beautiful house in a magnificent location!