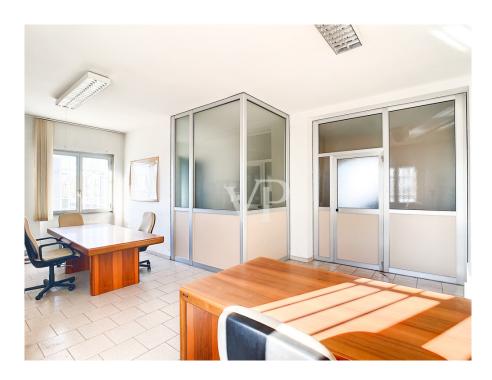

#### A first impression

Rent the first floor office of representation under renovation of mq. 220 consisting of 5 rooms divided into movable walls with a reception and large open spase with several desks, as well as toilets for both men and women, the property and its facilities will be verified, and will be functional, in case rectified and put in accordance with the rules for the proper functioning. The office building has an entrance with an elevator to connect the 4 floors of the building.

#### Details of amenities

Elevator, the facade will be completely redone and made to the new state with thermal coat for tax benefits.

The windows are double glazed, the old curtains will be changed and will be completely refreshed the walls, with possible upgrading of all systems.