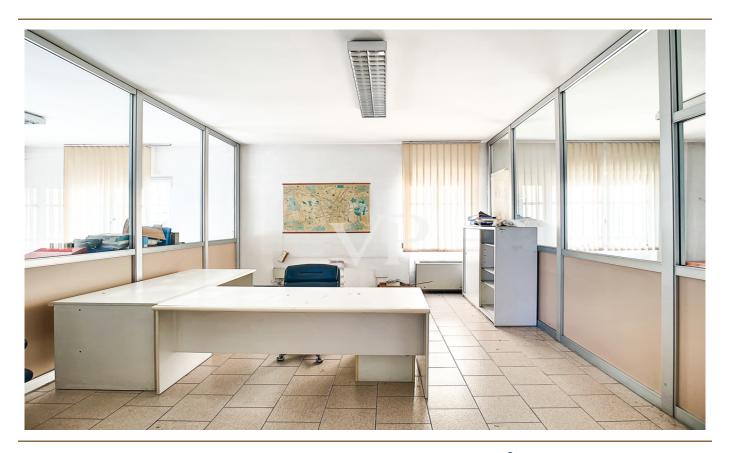

#### A first impression

Rent the first floor office of representation under renovation of mq. 220 consisting of 5 rooms divided into movable walls with a reception and large open spase with several desks, as well as toilets for both men and women, the property and its facilities will be verified, and will be functional, in case rectified and put in accordance with the rules for the proper functioning. The office building has an entrance with an elevator to connect the 4 floors of the building.

#### Details of amenities

Elevator, the facade will be completely redone and made to the new state with thermal coat for tax benefits.

The windows are double glazed, the old curtains will be changed and will be completely refreshed the walls, with possible upgrading of all systems.