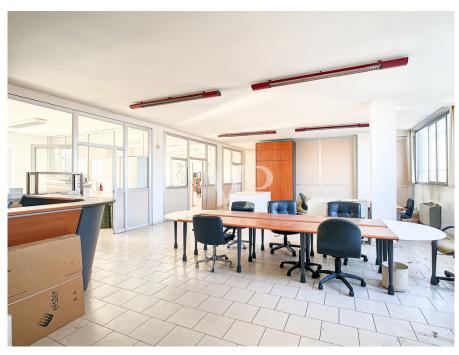

#### A first impression

Rent the first floor office of representation under renovation of mq. 220 consisting of 5 rooms divided into movable walls with a reception and large open spase with several desks, as well as toilets for both men and women, the property and its facilities will be verified, and will be functional, in case rectified and put in accordance with the rules for the proper functioning. The office building has an entrance with an elevator to connect the 4 floors of the building.

#### Details of amenities

Elevator, the facade will be completely redone and made to the new state with thermal coat for tax benefits.

The windows are double glazed, the old curtains will be changed and will be completely refreshed the walls, with possible upgrading of all systems.