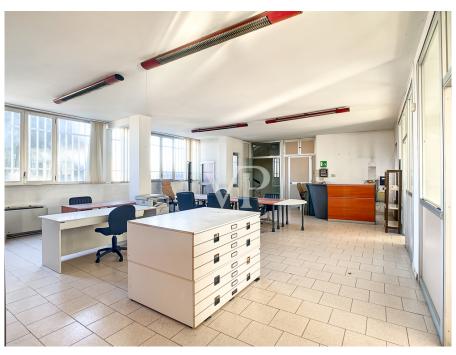

#### A first impression

Rent the first floor office of representation under renovation of mq. 220 consisting of 5 rooms divided into movable walls with a reception and large open spase with several desks, as well as toilets for both men and women, the property and its facilities will be verified, and will be functional, in case rectified and put in accordance with the rules for the proper functioning. The office building has an entrance with an elevator to connect the 4 floors of the building.

#### Details of amenities

Elevator, the facade will be completely redone and made to the new state with thermal coat for tax benefits.

The windows are double glazed, the old curtains will be changed and will be completely refreshed the walls, with possible upgrading of all systems.