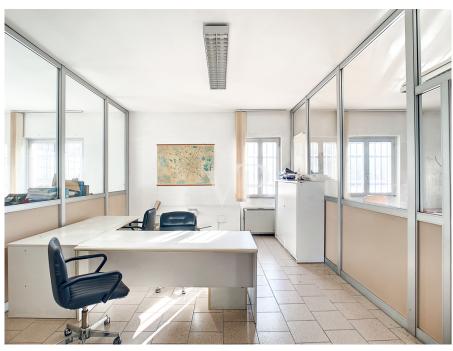

#### A first impression

Rent the first floor office of representation under renovation of mq. 220 consisting of 5 rooms divided into movable walls with a reception and large open spase with several desks, as well as toilets for both men and women, the property and its facilities will be verified, and will be functional, in case rectified and put in accordance with the rules for the proper functioning. The office building has an entrance with an elevator to connect the 4 floors of the building.

#### Details of amenities

Elevator, the facade will be completely redone and made to the new state with thermal coat for tax benefits.

The windows are double glazed, the old curtains will be changed and will be completely refreshed the walls, with possible upgrading of all systems.