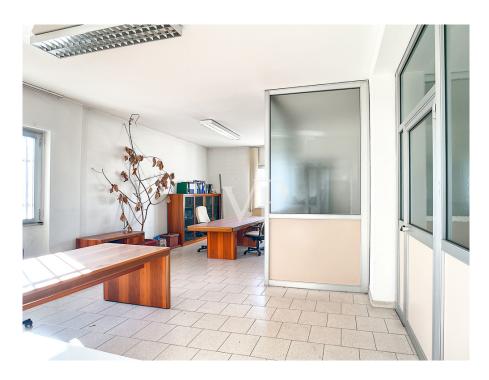

#### A first impression

Rent the first floor office of representation under renovation of mq. 220 consisting of 5 rooms divided into movable walls with a reception and large open spase with several desks, as well as toilets for both men and women, the property and its facilities will be verified, and will be functional, in case rectified and put in accordance with the rules for the proper functioning. The office building has an entrance with an elevator to connect the 4 floors of the building.

#### Details of amenities

Elevator, the facade will be completely redone and made to the new state with thermal coat for tax benefits.

The windows are double glazed, the old curtains will be changed and will be completely refreshed the walls, with possible upgrading of all systems.