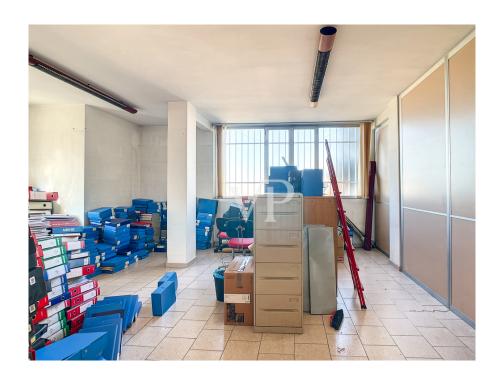

#### A first impression

Rent the first floor office of representation under renovation of mq. 220 consisting of 5 rooms divided into movable walls with a reception and large open spase with several desks, as well as toilets for both men and women, the property and its facilities will be verified, and will be functional, in case rectified and put in accordance with the rules for the proper functioning. The office building has an entrance with an elevator to connect the 4 floors of the building.

#### Details of amenities

Elevator, the facade will be completely redone and made to the new state with thermal coat for tax benefits.

The windows are double glazed, the old curtains will be changed and will be completely refreshed the walls, with possible upgrading of all systems.