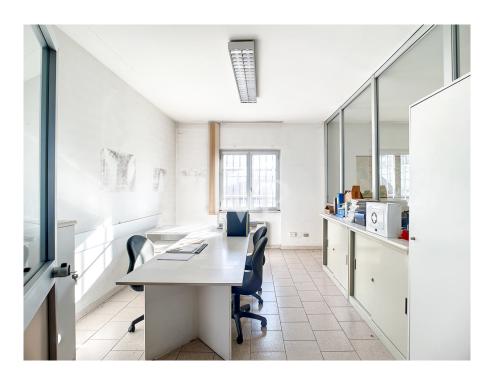

#### A first impression

Rent the first floor office of representation under renovation of mq. 220 consisting of 5 rooms divided into movable walls with a reception and large open spase with several desks, as well as toilets for both men and women, the property and its facilities will be verified, and will be functional, in case rectified and put in accordance with the rules for the proper functioning. The office building has an entrance with an elevator to connect the 4 floors of the building.

#### Details of amenities

Elevator, the facade will be completely redone and made to the new state with thermal coat for tax benefits.

The windows are double glazed, the old curtains will be changed and will be completely refreshed the walls, with possible upgrading of all systems.