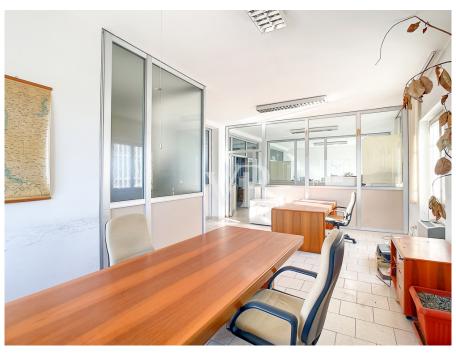

#### A first impression

Rent the first floor office of representation under renovation of mq. 220 consisting of 5 rooms divided into movable walls with a reception and large open spase with several desks, as well as toilets for both men and women, the property and its facilities will be verified, and will be functional, in case rectified and put in accordance with the rules for the proper functioning. The office building has an entrance with an elevator to connect the 4 floors of the building.

#### Details of amenities

Elevator, the facade will be completely redone and made to the new state with thermal coat for tax benefits.

The windows are double glazed, the old curtains will be changed and will be completely refreshed the walls, with possible upgrading of all systems.