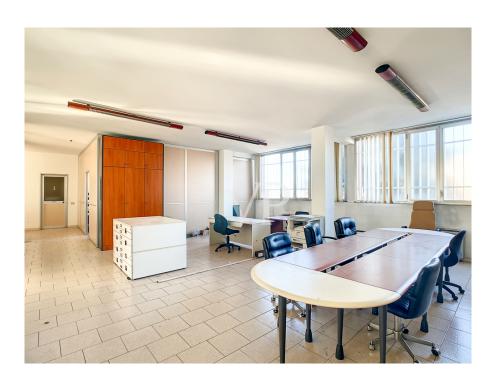

#### A first impression

Rent the first floor office of representation under renovation of mq. 220 consisting of 5 rooms divided into movable walls with a reception and large open spase with several desks, as well as toilets for both men and women, the property and its facilities will be verified, and will be functional, in case rectified and put in accordance with the rules for the proper functioning. The office building has an entrance with an elevator to connect the 4 floors of the building.

#### Details of amenities

Elevator, the facade will be completely redone and made to the new state with thermal coat for tax benefits.

The windows are double glazed, the old curtains will be changed and will be completely refreshed the walls, with possible upgrading of all systems.