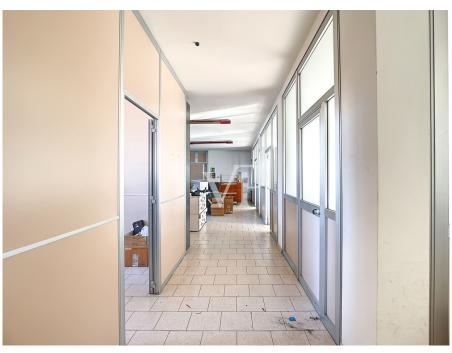

#### A first impression

Rent the first floor office of representation under renovation of mq. 220 consisting of 5 rooms divided into movable walls with a reception and large open spase with several desks, as well as toilets for both men and women, the property and its facilities will be verified, and will be functional, in case rectified and put in accordance with the rules for the proper functioning. The office building has an entrance with an elevator to connect the 4 floors of the building.

#### Details of amenities

Elevator, the facade will be completely redone and made to the new state with thermal coat for tax benefits.

The windows are double glazed, the old curtains will be changed and will be completely refreshed the walls, with possible upgrading of all systems.